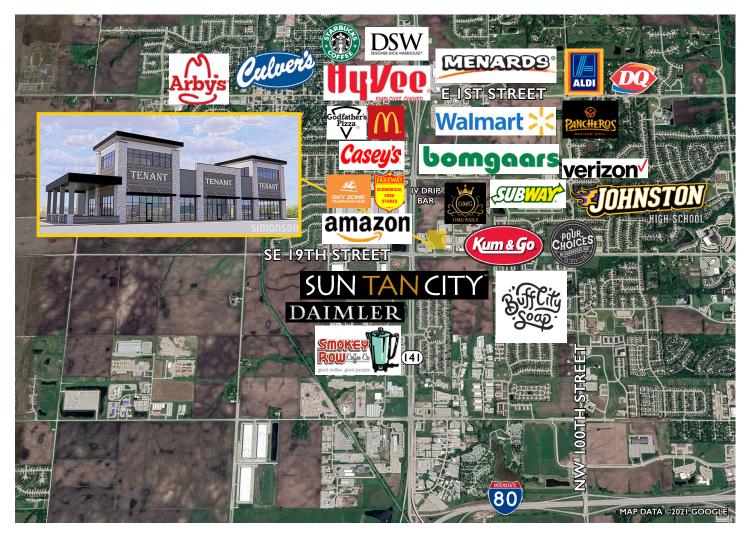

# 1881 SE Princeton Point Drive

GRIMES | IOWA

## **PROPERTY FEATURES:**

- For Lease: Negotiable
- Size: 1,500 to 11,000 square feet
- Tenant Improvement Allowance available
- Neighboring Businesses: Amazon, Elite Edge, Subway, RC Dermatology, Sun Tan City, Buff City Soap, and Kum & Go
- Building & monument signage available

- Drive-Thru space available
- End-Cap with Patio available
- To be completed summer of 2024
- Traffic Counts (2020): SE 19th Street 8,473
- Total population:
  1 mile 3,921 | 3 miles 29,870 | 5 miles 89,200