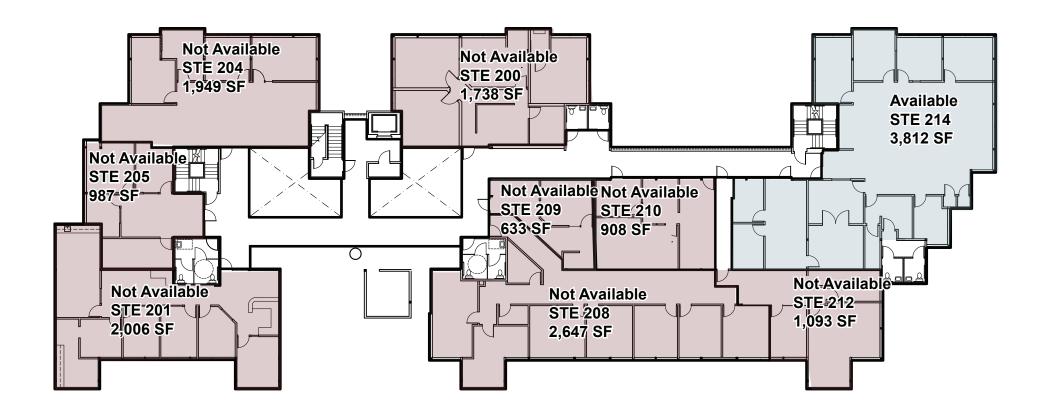

## Waterfall Towers 2455 Bennett Valley Road, Santa Rosa

Building B Second Floor