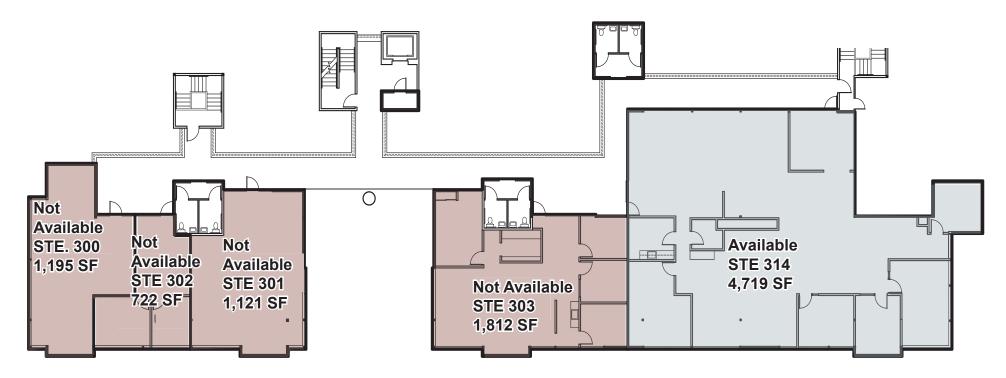

## Waterfall Towers 2455 Bennett Valley Road, Santa Rosa

Building B Third Floor