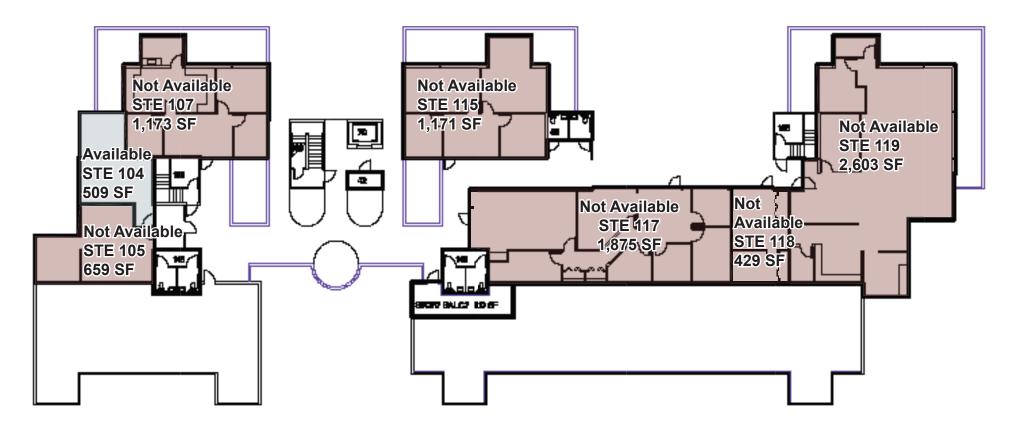

## Waterfall Towers 2455 Bennett Valley Road, Santa Rosa

Building B Second Floor