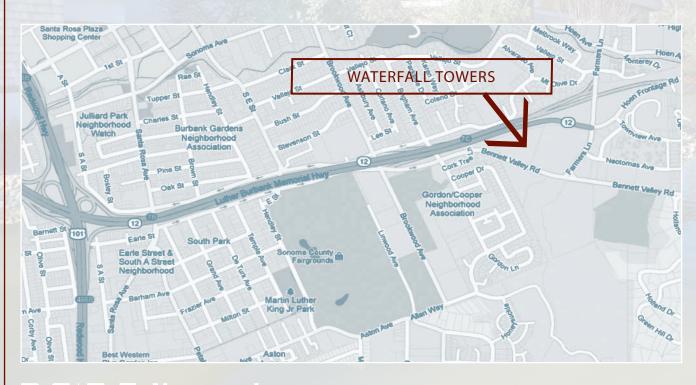

# Waterfall Towers 2455 Bennett Valley Road, Santa Rosa

- Within walking distance to Farmers Lane Plaza including Starbucks, Togos and Rite Aid with a short drive to Downtown and Montgomery Village Shopping Center
- Positive work environment situated on ±5 acres in a three-building office campus overlooking the hills of Santa Rosa
- On-site conference room
- Abundant free parking

# Waterfall Towers 2455 Bennett Valley Road, Santa Rosa