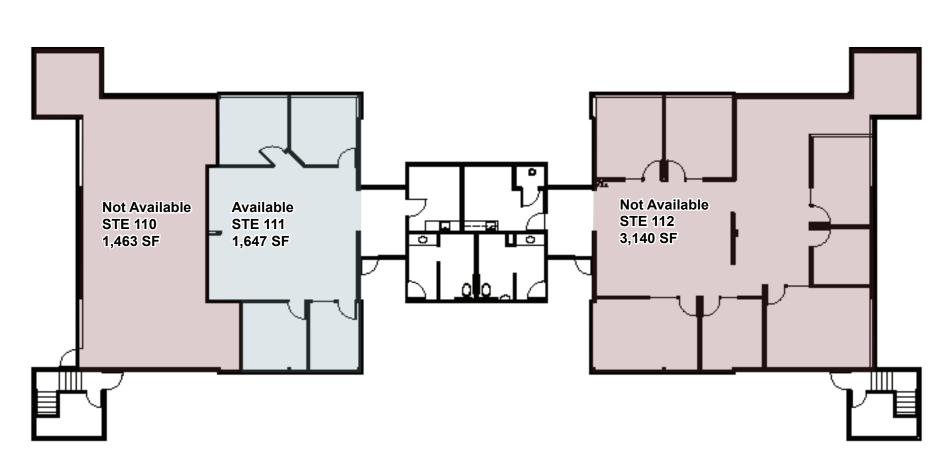

## Waterfall Towers 2455 Bennett Valley Road, Santa Rosa

Building B First Floor