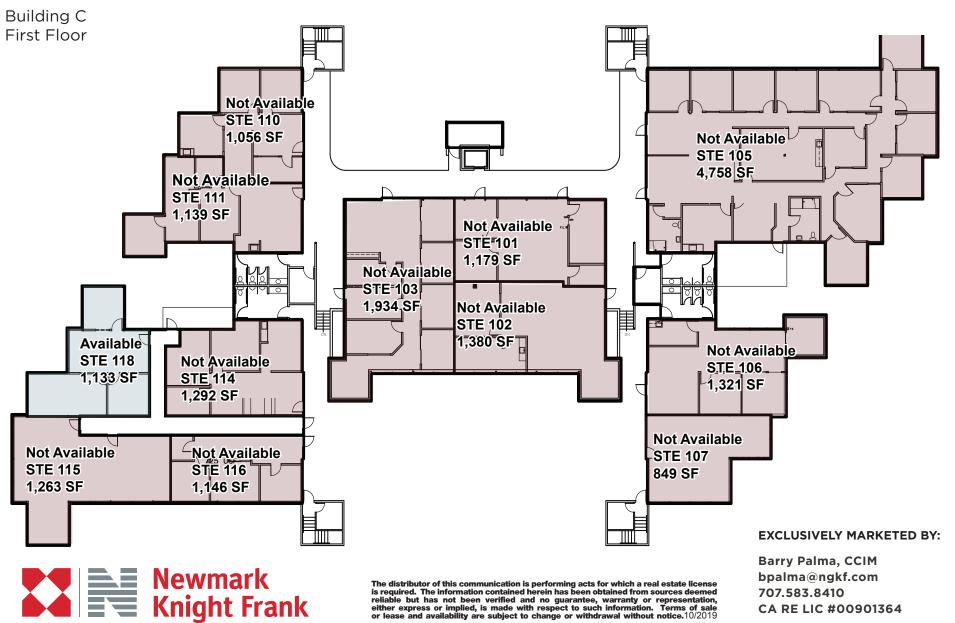

## Waterfall Towers 2455 Bennett Valley Road, Santa Rosa

Building B First Floor