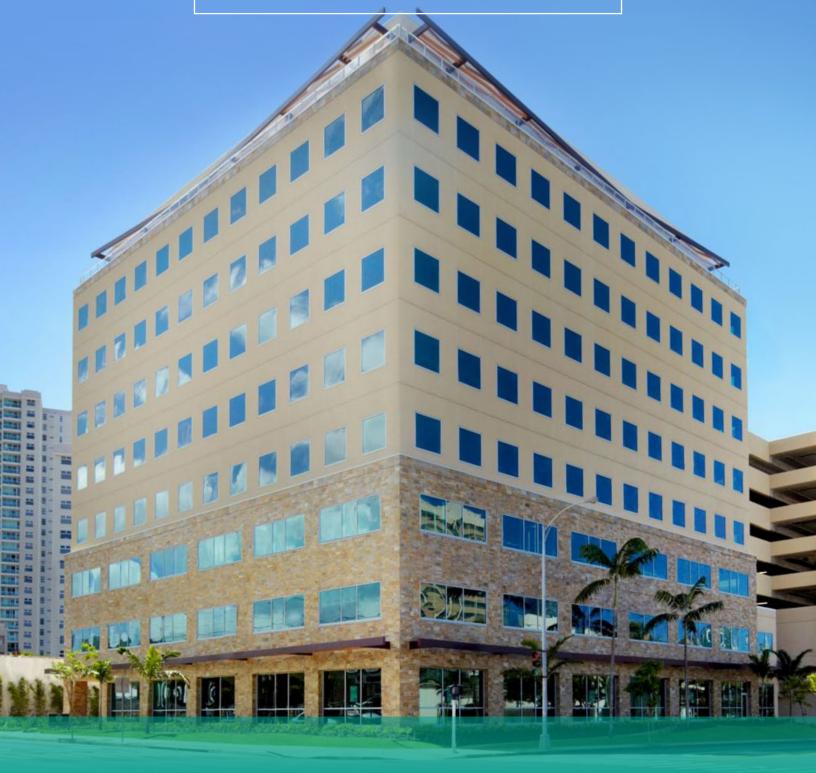

1401 South Beretania - Honolulu, HI 96814

### FOR LEASE

STATE OF THE ART MEDICAL OFFICE SPACES

# BUILDING DESCRIPTION

> Completed in 2010

 Building Size Approx. 125,000 SF; Nine stories

 State of the art air conditioning and efficient energy management systems

 Dual pane glass windows for quiet and cooling