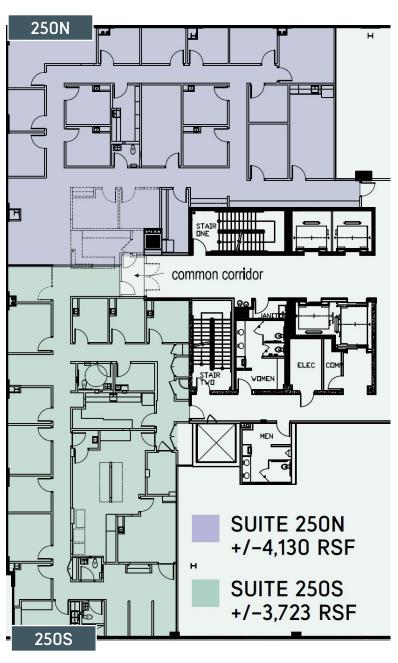

#### **SUITE 250**

7,853 RSF

**AVAILABLE FOR LEASE 9/1/2024** 

Currently occupied by a fertility clinic.

## SUITE 250 DEMISING PLAN OPTION