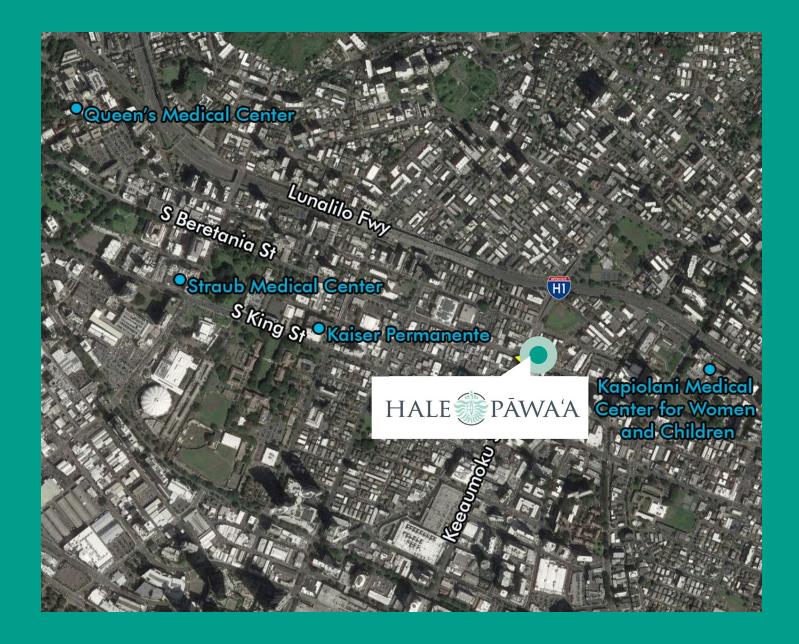

## CONVENIENT LOCATION

Hale Pawa'a is conveniently located at the intersection of Ke'eaumoku and Beretania Streets, within a mile of Kapiolani Medical Center for Women & Children, Kaiser Permanente, Straub Clinic & Hospital, and the Queen's Medical Center.