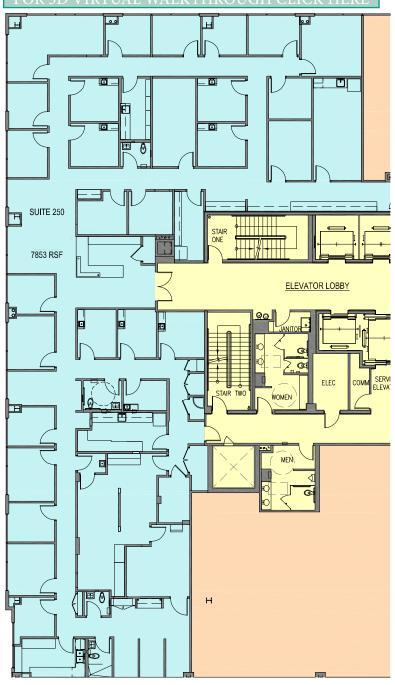

### LEASABLE AREA & FLOOR PLANS

(iii)

Base Rent: Negotiable | Op. Exp: \$2.04/RSF/Month (2024)

**Tenant Parking:** Allocated one stall per 500 RSF leased; \$115.18/mo. Includes GET (subject to change)

#### **SUITE 250**

7,853 RSF

**AVAILABLE FOR LEASE 9/1/2024** 

Currently occupied by a fertility clinic.

#### FOR 3D VIRTUAL WALKTHROUGH CLICK HERE