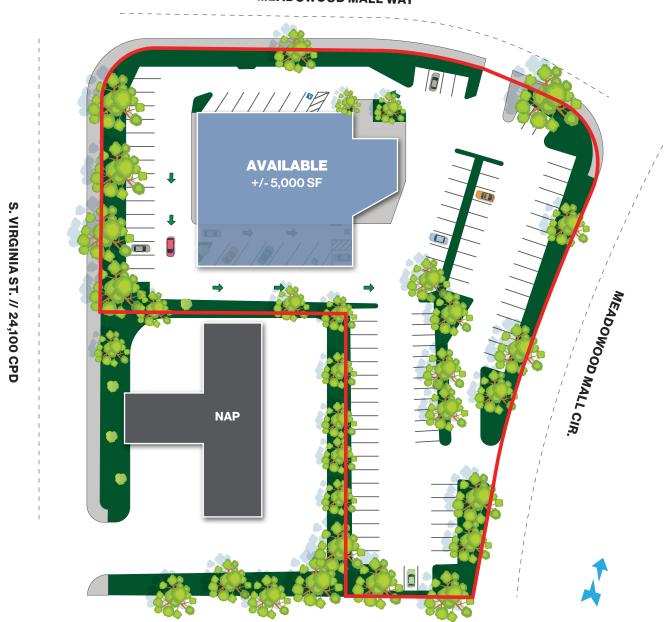

## Property Highlights

- Functional layout with many private offices
- Excellent location and visibility with tenant signage potential
- Ample parking
- Close proximity to retail and restaurants

# Listing Snapshot

\$1.80 PSF FS Lease Rate +/-5,000 SF Available Square Footage **+/- 1.61 AC**Total Acreage

| Population                    | 1-mile   | 3-mile   | 5-mile    |
|-------------------------------|----------|----------|-----------|
| 2023 Population               | 10,229   | 75,612   | 182,557   |
|                               |          |          |           |
| Income                        | 1-mile   | 3-mile   | 5-mile    |
| 2023 Average Household Income | \$80,846 | \$95,511 | \$102,894 |
| Households                    | 1-mile   | 3-mile   | 5-mile    |
| 2023 Total Households         | 4,376    | 32,563   | 79,956    |

## **MEADOWOOD MALL WAY**