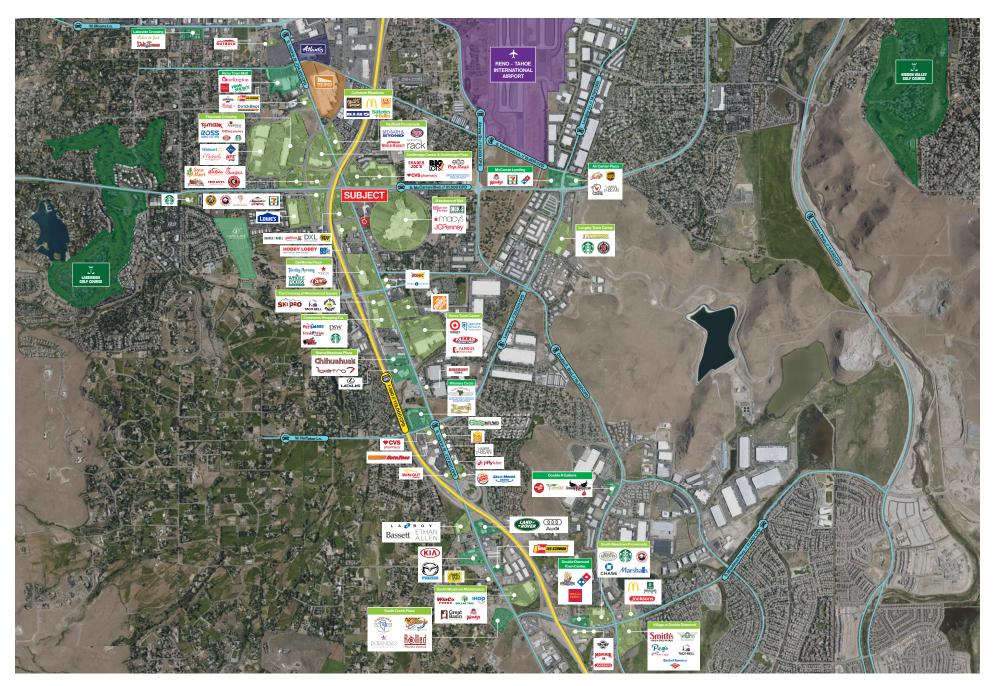

lity with tenant signage potential
- Ample parking
- Close proximity to retail and restaurants

# Listing Snapshot







\$1.80 PSF FS Lease Rate +/-5,000 SF Available Square Footage **+/- 1.61 AC**Total Acreage

| Population                    | 1-mile   | 3-mile   | 5-mile    |
|-------------------------------|----------|----------|-----------|
| 2023 Population               | 10,229   | 75,612   | 182,557   |
|                               |          |          |           |
| Income                        | 1-mile   | 3-mile   | 5-mile    |
| 2023 Average Household Income | \$80,846 | \$95,511 | \$102,894 |
| Households                    | 1-mile   | 3-mile   | 5-mile    |
| 2023 Total Households         | 4,376    | 32,563   | 79,956    |

Aerial Hotel/Casinos Retail Golf Course



3D Aerial Hotel/Casinos

Retail



## **MEADOWOOD MALL WAY**