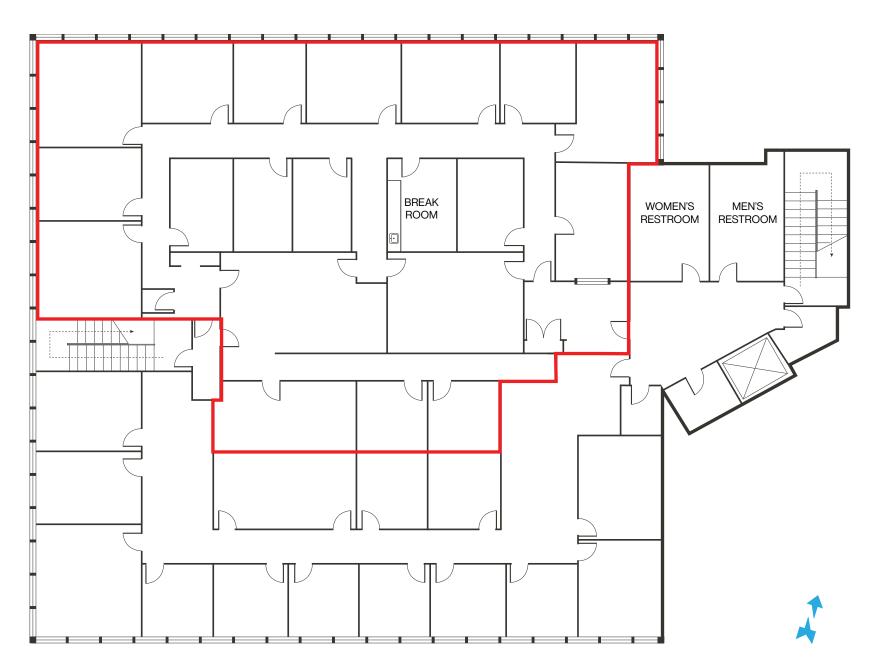

## Property Highlights

- Functional layout with many private offices
- Excellent location and visibility with tenant signage potential
- Ample parking
- Close proximity to retail and restaurants

# Listing Snapshot

\$1.80 PSF FS Lease Rate +/-5,000 SF Available Square Footage **+/- 1.61 AC**Total Acreage

| Population                    | 1-mile   | 3-mile   | 5-mile    |
|-------------------------------|----------|----------|-----------|
| 2023 Population               | 10,229   | 75,612   | 182,557   |
|                               |          |          |           |
| Income                        | 1-mile   | 3-mile   | 5-mile    |
| 2023 Average Household Income | \$80,846 | \$95,511 | \$102,894 |
| Households                    | 1-mile   | 3-mile   | 5-mile    |
| 2023 Total Households         | 4,376    | 32,563   | 79,956    |