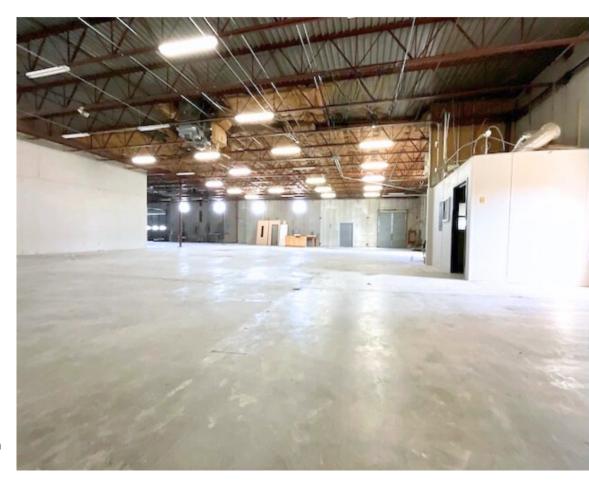

#### **PROPERTY OVERVIEW**

Talk about a value add, promote your business on this giant 2-sided billboard visible from I-44 and NW 36th. The stand alone facility comes with above average buildout of climate offices totaling approximately 8,389 sf, recently renovated, including new paint and carpet (see pictures). The remaining 7,661 sf of warehouse is open with shop bathroom, all of which opens into a huge double fenced back lot, with room for expansion subject to City approval. Other features include two 14' x 10' overhead doors and one 8' x 10' dock-high truck well with overhead door. Very heavy electrical, including high-voltage 480V 3-phase electric (to be verified by the user). The front parking is paved with roughly 52 striped parking spaces, while the back fenced lot of estimated 1.3 acres fenced, lends itself to huge equipment parking, conex's, work truck fleet or overflow parking for above average workforce. This is truly a unique opportunity for any company with a large staff and/or equipment user that needs room to store, park and grow. There is an audible alarm up front, so call for an appointment.

#### Highlights:

- Great Location
- Great Signage / Billboard
- 8,389 SF Office space
- 7,661 SF Warehouse
- 1.78 Acres
- Two 14' x 10' Overhead doors
- One 8' x 10' Dock-high overhead door
- High-voltage 480 V 3-phase electric
- Property is fenced & gated
- Plenty of parking