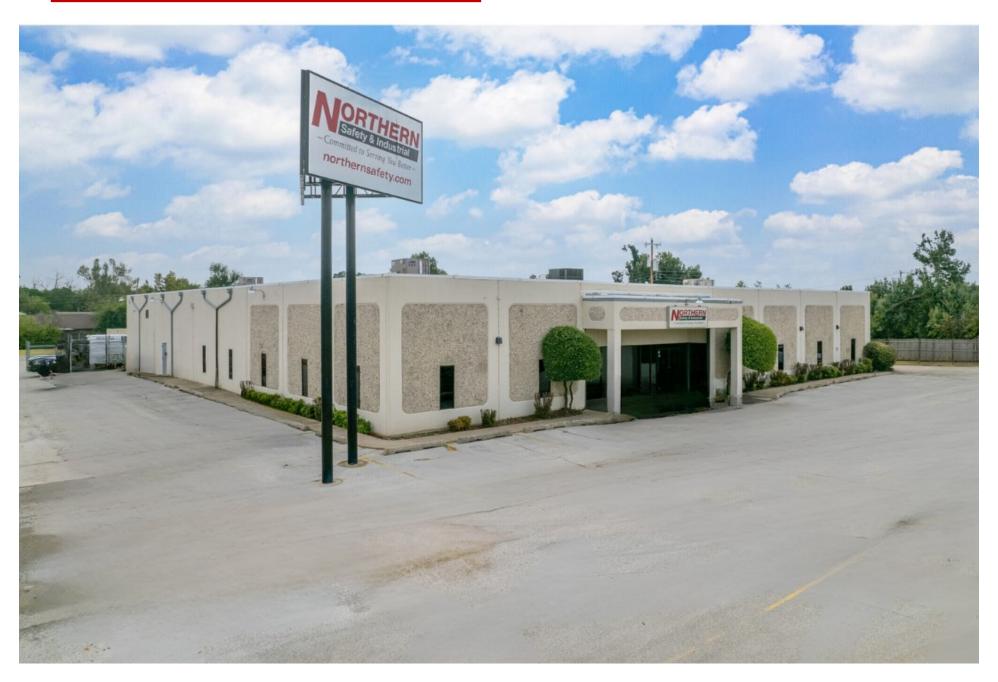

# **AMAZING STAND ALONE OFFICE & WARHOUSE! 16,050 SF 1.78 Acre Lot** *SALE PRICE: \$2,100,000*

## 3750 N I-44 Service Road, Oklahoma City, OK, 73112

7501 Broadway Extension Oklahoma City, OK 73116

Presented By:

#### **PROPERTY OVERVIEW**

Talk about a value add, promote your business on this giant 2-sided billboard visible from I-44 and NW 36th. The stand alone facility comes with above average buildout of climate offices totaling approximately 8,389 sf, recently renovated, including new paint and carpet (see pictures). The remaining 7,661 sf of warehouse is open with shop bathroom, all of which opens into a huge double fenced back lot, with room for expansion subject to City approval. Other features include two 14' x 10' overhead doors and one 8' x 10' dock-high truck well with overhead door. Very heavy electrical, including high-voltage 480V 3-phase electric (to be verified by the user). The front parking is paved with roughly 52 striped parking spaces, while the back fenced lot of estimated 1.3 acres fenced, lends itself to huge equipment parking, conex's, work truck fleet or overflow parking for above average workforce. This is truly a unique opportunity for any company with a large staff and/or equipment user that needs room to store, park and grow. There is an audible alarm up front, so call for an appointment.