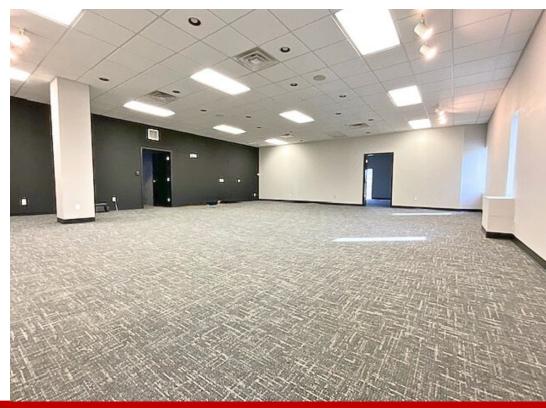

#### **PROPERTY OVERVIEW**

Talk about a value add, promote your business on this giant 2-sided billboard visible from I-44 and NW 36th. The stand alone facility comes with above average buildout of climate offices totaling approximately 8,389 sf, recently renovated, including new paint and carpet (see pictures). The remaining 7,661 sf of warehouse is open with shop bathroom, all of which opens into a huge double fenced back lot, with room for expansion subject to City approval. Other features include two 14' x 10' overhead doors and one 8' x 10' dock-high truck well with overhead door. Very heavy electrical, including high-voltage 480V 3-phase electric (to be verified by the user). The front parking is paved with roughly 52 striped parking spaces, while the back fenced lot of estimated 1.3 acres fenced, lends itself to huge equipment parking, conex's, work truck fleet or overflow parking for above average workforce. This is truly a unique opportunity for any company with a large staff and/or equipment user that needs room to store, park and grow. There is an audible alarm up front, so call for an appointment.

The office area offers 15+ climate-controlled offices, including a large conference and training room, and flexible bullpen-style setups. If more warehouse was needed, it would be easy and cost effective to remove offices to achieve the right balance of office to warehouse.