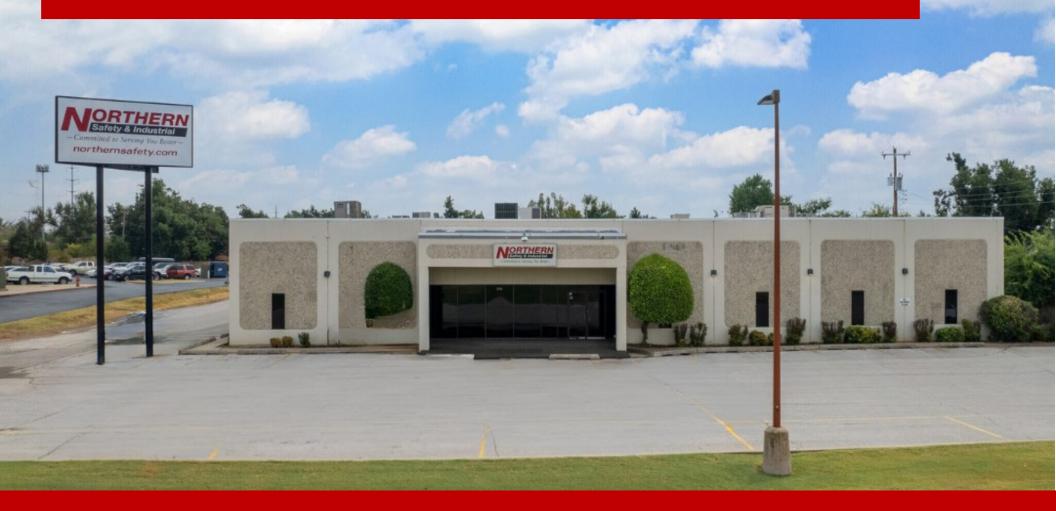

# **AMAZING STAND ALONE OFFICE & WARHOUSE! 16,050 SF 1.78 Acre Lot** *SALE PRICE: \$2,100,000*

## 3750 N I-44 Service Road, Oklahoma City, OK, 73112

7501 Broadway Extension Oklahoma City, OK 73116

Presented By:

#### **PROPERTY OVERVIEW**

Talk about a value add, promote your business on this giant 2-sided billboard visible from I-44 and NW 36th. The stand alone facility comes with above average buildout of climate offices totaling approximately 8,389 sf, recently renovated, including new paint and carpet (see pictures). The remaining 7,661 sf of warehouse is open with shop bathroom, all of which opens into a huge double fenced back lot, with room for expansion subject to City approval. Other features include two 14' x 10' overhead doors and one 8' x 10' dock-high truck well with overhead door. Very heavy electrical, including high-voltage 480V 3-phase electric (to be verified by the user). The front parking is paved with roughly 52 striped parking spaces, while the back fenced lot of estimated 1.3 acres fenced, lends itself to huge equipment parking, conex's, work truck fleet or overflow parking for above average workforce. This is truly a unique opportunity for any company with a large staff and/or equipment user that needs room to store, park and grow. There is an audible alarm up front, so call for an appointment.