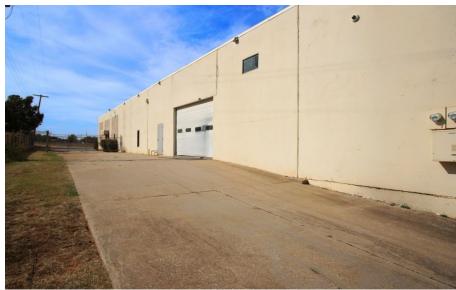

#### **PROPERTY OVERVIEW**

Talk about a value add, promote your business on this giant 2-sided billboard visible from I-44 and NW 36th. The stand alone facility comes with above average buildout of climate offices totaling approximately 8,389 sf, recently renovated, including new paint and carpet (see pictures). The remaining 7,661 sf of warehouse is open with shop bathroom, all of which opens into a huge double fenced back lot, with room for expansion subject to City approval. Other features include two 14' x 10' overhead doors and one 8' x 10' dock-high truck well with overhead door. Very heavy electrical, including high-voltage 480V 3-phase electric (to be verified by the user). The front parking is paved with roughly 52 striped parking spaces, while the back fenced lot of estimated 1.3 acres fenced, lends itself to huge equipment parking, conex's, work truck fleet or overflow parking for above average workforce. This is truly a unique opportunity for any company with a large staff and/or equipment user that needs room to store, park and grow. There is an audible alarm up front, so call for an appointment.

#### Highlights:

- Great Location
- Great Signage / Billboard
- 8,389 SF Office space
- 7,661 SF Warehouse
- 1.78 Acres
- Two 14' x 10' Overhead doors
- One 8' x 10' Dock-high overhead door
- High-voltage 480 V 3-phase electric
- Property is fenced & gated
- Plenty of parking