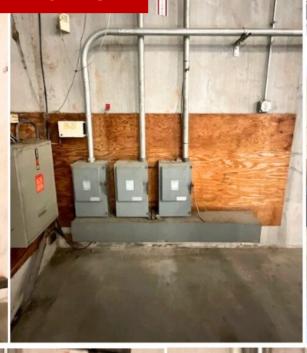

#### **PROPERTY OVERVIEW**

Talk about a value add, promote your business on this giant 2-sided billboard visible from I-44 and NW 36th. The stand alone facility comes with above average buildout of climate offices totaling approximately 8,389 sf, recently renovated, including new paint and carpet (see pictures). The remaining 7,661 sf of warehouse is open with shop bathroom, all of which opens into a huge double fenced back lot, with room for expansion subject to City approval. Other features include two 14' x 10' overhead doors and one 8' x 10' dock-high truck well with overhead door. Very heavy electrical, including high-voltage 480V 3-phase electric (to be verified by the user). The front parking is paved with roughly 52 striped parking spaces, while the back fenced lot of estimated 1.3 acres fenced, lends itself to huge equipment parking, conex's, work truck fleet or overflow parking for above average workforce. This is truly a unique opportunity for any company with a large staff and/or equipment user that needs room to store, park and grow. There is an audible alarm up front, so call for an appointment.

#### Highlights:

- Great Location
- Great Signage / Billboard
- 8,389 SF Office space
- 7,661 SF Warehouse
- 1.78 Acres
- Two 14' x 10' Overhead doors
- One 8' x 10' Dock-high overhead door
- High-voltage 480 V 3-phase electric
- Property is fenced & gated
- Plenty of parking