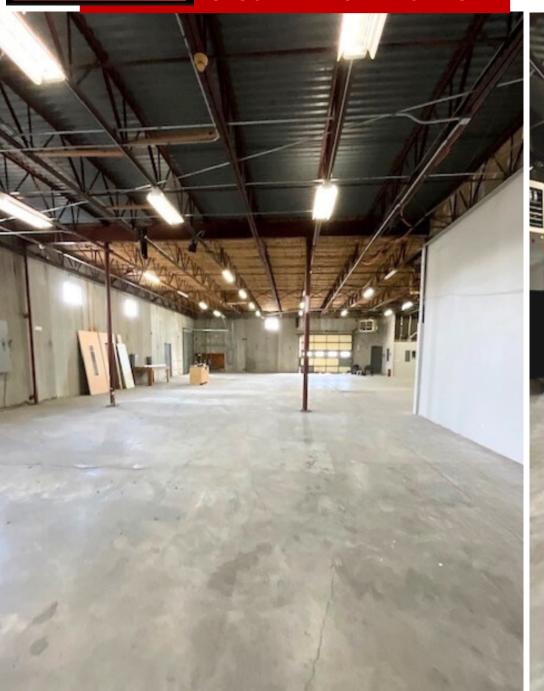

#### **PROPERTY OVERVIEW**

Talk about a value add, promote your business on this giant 2-sided billboard visible from I-44 and NW 36th. The stand alone facility comes with above average buildout of climate offices totaling approximately 8,389 sf, recently renovated, including new paint and carpet (see pictures). The remaining 7,661 sf of warehouse is open with shop bathroom, all of which opens into a huge double fenced back lot, with room for expansion subject to City approval. Other features include two 14' x 10' overhead doors and one 8' x 10' dock-high truck well with overhead door. Very heavy electrical, including high-voltage 480V 3-phase electric (to be verified by the user). The front parking is paved with roughly 52 striped parking spaces, while the back fenced lot of estimated 1.3 acres fenced, lends itself to huge equipment parking, conex's, work truck fleet or overflow parking for above average workforce. This is truly a unique opportunity for any company with a large staff and/or equipment user that needs room to store, park and grow. There is an audible alarm up front, so call for an appointment.

The office area offers 15+ climate-controlled offices, including a large conference and training room, and flexible bullpen-style setups. If more warehouse was needed, it would be easy and cost effective to remove offices to achieve the right balance of office to warehouse.