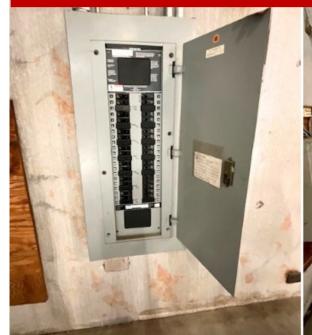

#### **PROPERTY OVERVIEW**

Talk about a value add, promote your business on this giant 2-sided billboard visible from I-44 and NW 36th. The stand alone facility comes with above average buildout of climate offices totaling approximately 8,389 sf, recently renovated, including new paint and carpet (see pictures). The remaining 7,661 sf of warehouse is open with shop bathroom, all of which opens into a huge double fenced back lot, with room for expansion subject to City approval. Other features include two 14' x 10' overhead doors and one 8' x 10' dock-high truck well with overhead door. Very heavy electrical, including high-voltage 480V 3-phase electric (to be verified by the user). The front parking is paved with roughly 52 striped parking spaces, while the back fenced lot of estimated 1.3 acres fenced, lends itself to huge equipment parking, conex's, work truck fleet or overflow parking for above average workforce. This is truly a unique opportunity for any company with a large staff and/or equipment user that needs room to store, park and grow. There is an audible alarm up front, so call for an appointment.

#### Highlights:

- Great Location
- Great Signage / Billboard
- 8,389 SF Office space
- 7,661 SF Warehouse
- 1.78 Acres
- Two 14' x 10' Overhead doors
- One 8' x 10' Dock-high overhead door
- High-voltage 480 V 3-phase electric
- Property is fenced & gated
- Plenty of parking