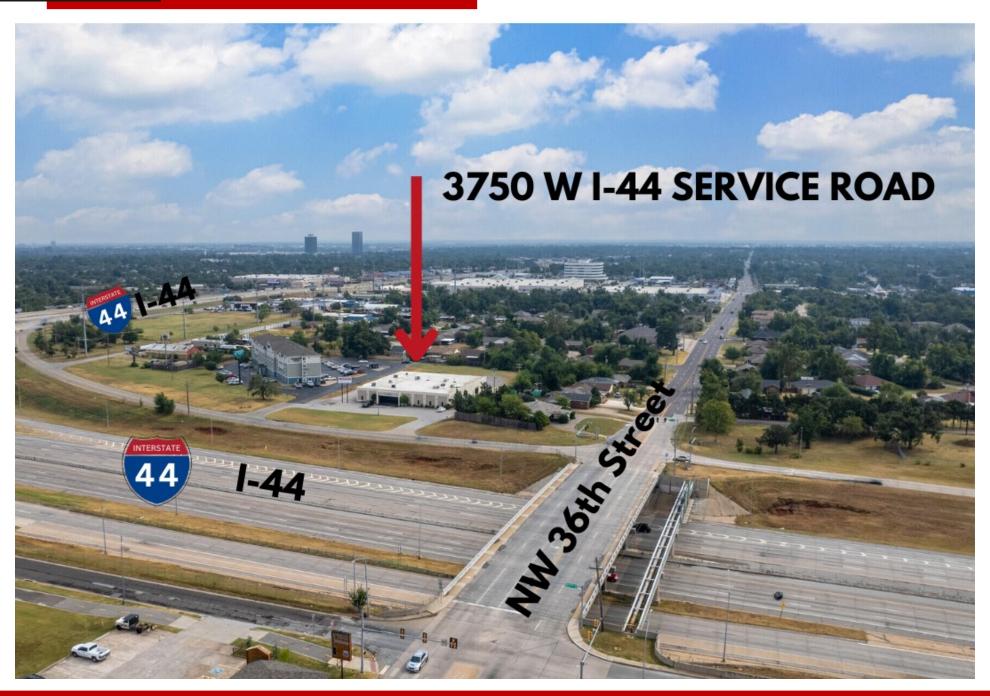

## 3750 N I-44 Service Road, Oklahoma City, OK, 73112

7501 Broadway Extension Oklahoma City, OK 73116

Presented By:

#### **PROPERTY OVERVIEW**

Talk about a value add, promote your business on this giant 2-sided billboard visible from I-44 and NW 36th. The stand alone facility comes with above average buildout of climate offices totaling approximately 8,389 sf, recently renovated, including new paint and carpet (see pictures). The remaining 7,661 sf of warehouse is open with shop bathroom, all of which opens into a huge double fenced back lot, with room for expansion subject to City approval. Other features include two 14' x 10' overhead doors and one 8' x 10' dock-high truck well with overhead door. Very heavy electrical, including high-voltage 480V 3-phase electric (to be verified by the user). The front parking is paved with roughly 52 striped parking spaces, while the back fenced lot of estimated 1.3 acres fenced, lends itself to huge equipment parking, conex's, work truck fleet or overflow parking for above average workforce. This is truly a unique opportunity for any company with a large staff and/or equipment user that needs room to store, park and grow. There is an audible alarm up front, so call for an appointment.