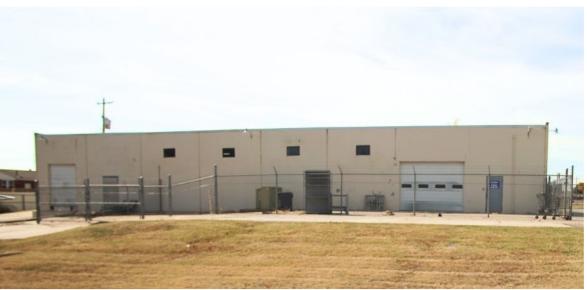

#### **PROPERTY OVERVIEW**

Talk about a value add, promote your business on this giant 2-sided billboard visible from I-44 and NW 36th. The stand alone facility comes with above average buildout of climate offices totaling approximately 8,389 sf, recently renovated, including new paint and carpet (see pictures). The remaining 7,661 sf of warehouse is open with shop bathroom, all of which opens into a huge double fenced back lot, with room for expansion subject to City approval. Other features include two 14' x 10' overhead doors and one 8' x 10' dock-high truck well with overhead door. Very heavy electrical, including high-voltage 480V 3-phase electric (to be verified by the user). The front parking is paved with roughly 52 striped parking spaces, while the back fenced lot of estimated 1.3 acres fenced, lends itself to huge equipment parking, conex's, work truck fleet or overflow parking for above average workforce. This is truly a unique opportunity for any company with a large staff and/or equipment user that needs room to store, park and grow. There is an audible alarm up front, so call for an appointment.

#### Highlights:

- Great Location
- Great Signage / Billboard
- 8,389 SF Office space
- 7,661 SF Warehouse
- 1.78 Acres
- Two 14' x 10' Overhead doors
- One 8' x 10' Dock-high overhead door
- High-voltage 480 V 3-phase electric
- Property is fenced & gated
- Plenty of parking