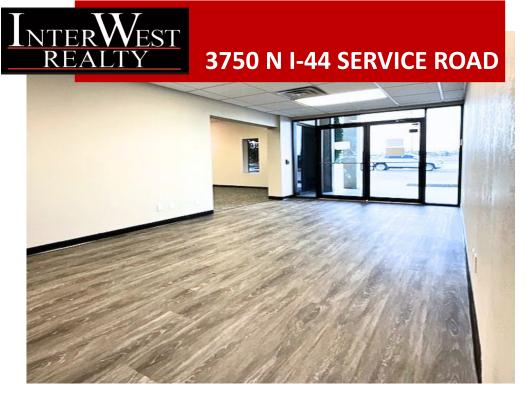

#### **PROPERTY OVERVIEW**

Talk about a value add, promote your business on this giant 2-sided billboard visible from I-44 and NW 36th. The stand alone facility comes with above average buildout of climate offices totaling approximately 8,389 sf, recently renovated, including new paint and carpet (see pictures). The remaining 7,661 sf of warehouse is open with shop bathroom, all of which opens into a huge double fenced back lot, with room for expansion subject to City approval. Other features include two 14' x 10' overhead doors and one 8' x 10' dock-high truck well with overhead door. Very heavy electrical, including high-voltage 480V 3-phase electric (to be verified by the user). The front parking is paved with roughly 52 striped parking spaces, while the back fenced lot of estimated 1.3 acres fenced, lends itself to huge equipment parking, conex's, work truck fleet or overflow parking for above average workforce. This is truly a unique opportunity for any company with a large staff and/or equipment user that needs room to store, park and grow. There is an audible alarm up front, so call for an appointment.

The office area offers 15+ climate-controlled offices, including a large conference and training room, and flexible bullpen-style setups. If more warehouse was needed, it would be easy and cost effective to remove offices to achieve the right balance of office to warehouse.