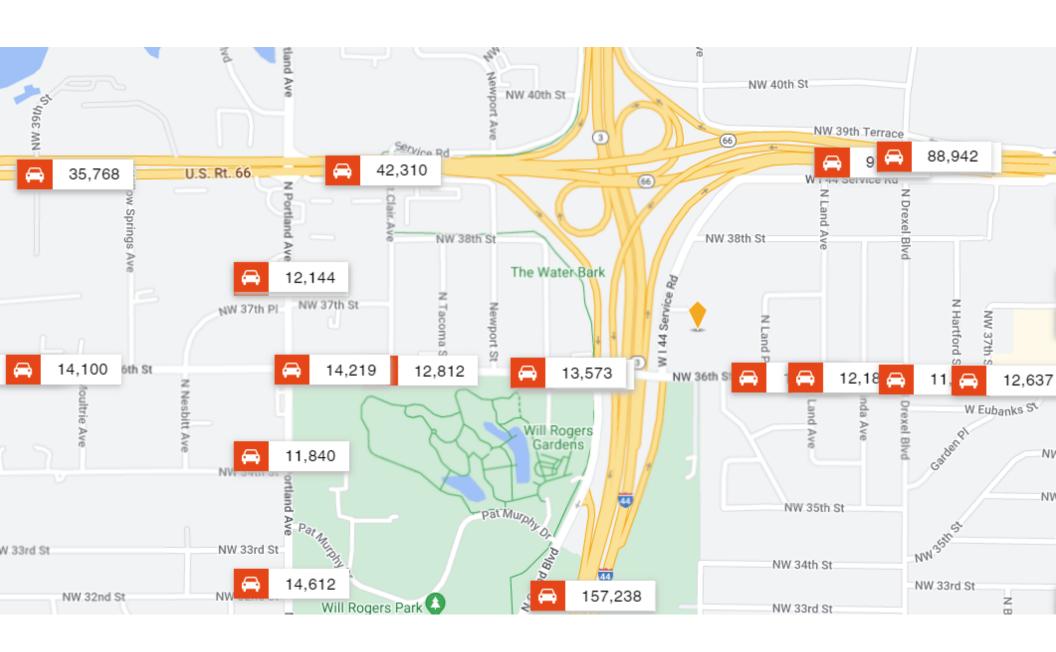

#### **PROPERTY OVERVIEW**

Talk about a value add, promote your business on this giant 2-sided billboard visible from I-44 and NW 36th. The stand alone facility comes with above average buildout of climate offices totaling approximately 8,389 sf, recently renovated, including new paint and carpet (see pictures). The remaining 7,661 sf of warehouse is open with shop bathroom, all of which opens into a huge double fenced back lot, with room for expansion subject to City approval. Other features include two 14' x 10' overhead doors and one 8' x 10' dock-high truck well with overhead door. Very heavy electrical, including high-voltage 480V 3-phase electric (to be verified by the user). The front parking is paved with roughly 52 striped parking spaces, while the back fenced lot of estimated 1.3 acres fenced, lends itself to huge equipment parking, conex's, work truck fleet or overflow parking for above average workforce. This is truly a unique opportunity for any company with a large staff and/or equipment user that needs room to store, park and grow. There is an audible alarm up front, so call for an appointment.