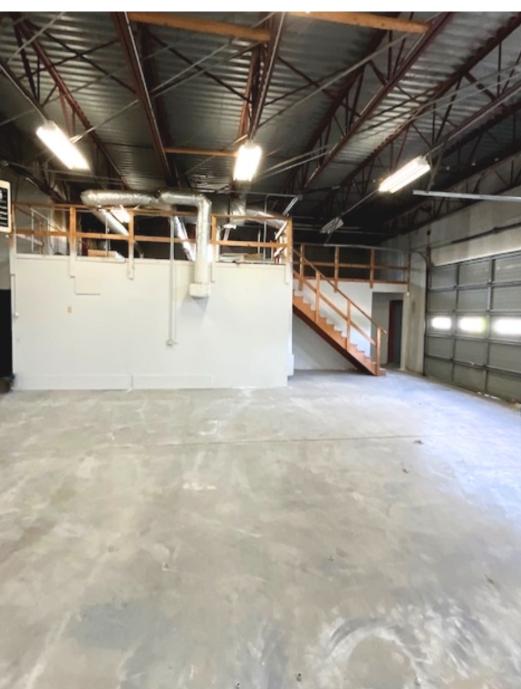

#### **PROPERTY OVERVIEW**

Talk about a value add, promote your business on this giant 2-sided billboard visible from I-44 and NW 36th. The stand alone facility comes with above average buildout of climate offices totaling approximately 8,389 sf, recently renovated, including new paint and carpet (see pictures). The remaining 7,661 sf of warehouse is open with shop bathroom, all of which opens into a huge double fenced back lot, with room for expansion subject to City approval. Other features include two 14' x 10' overhead doors and one 8' x 10' dock-high truck well with overhead door. Very heavy electrical, including high-voltage 480V 3-phase electric (to be verified by the user). The front parking is paved with roughly 52 striped parking spaces, while the back fenced lot of estimated 1.3 acres fenced, lends itself to huge equipment parking, conex's, work truck fleet or overflow parking for above average workforce. This is truly a unique opportunity for any company with a large staff and/or equipment user that needs room to store, park and grow. There is an audible alarm up front, so call for an appointment.

The office area offers 15+ climate-controlled offices, including a large conference and training room, and flexible bullpen-style setups. If more warehouse was needed, it would be easy and cost effective to remove offices to achieve the right balance of office to warehouse.