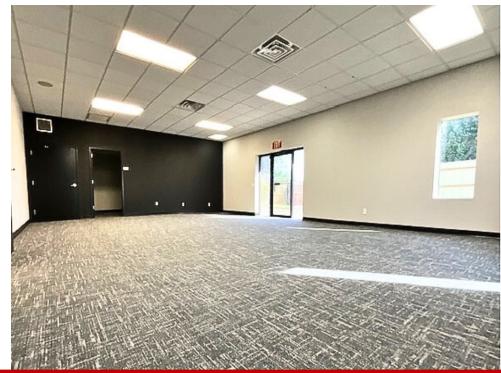

#### **PROPERTY OVERVIEW**

Talk about a value add, promote your business on this giant 2-sided billboard visible from I-44 and NW 36th. The stand alone facility comes with above average buildout of climate offices totaling approximately 8,389 sf, recently renovated, including new paint and carpet (see pictures). The remaining 7,661 sf of warehouse is open with shop bathroom, all of which opens into a huge double fenced back lot, with room for expansion subject to City approval. Other features include two 14' x 10' overhead doors and one 8' x 10' dock-high truck well with overhead door. Very heavy electrical, including high-voltage 480V 3-phase electric (to be verified by the user). The front parking is paved with roughly 52 striped parking spaces, while the back fenced lot of estimated 1.3 acres fenced, lends itself to huge equipment parking, conex's, work truck fleet or overflow parking for above average workforce. This is truly a unique opportunity for any company with a large staff and/or equipment user that needs room to store, park and grow. There is an audible alarm up front, so call for an appointment.

The office area offers 15+ climate-controlled offices, including a large conference and training room, and flexible bullpen-style setups. If more warehouse was needed, it would be easy and cost effective to remove offices to achieve the right balance of office to warehouse.