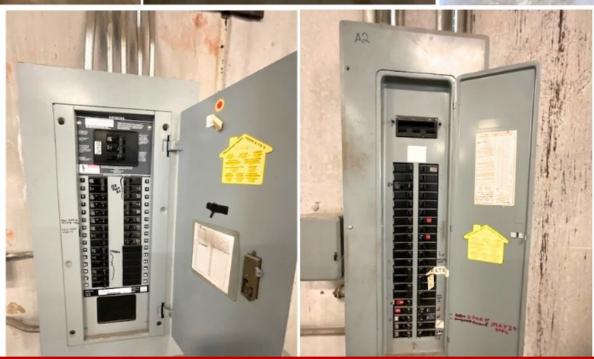

#### **PROPERTY OVERVIEW**

Talk about a value add, promote your business on this giant 2-sided billboard visible from I-44 and NW 36th. The stand alone facility comes with above average buildout of climate offices totaling approximately 8,389 sf, recently renovated, including new paint and carpet (see pictures). The remaining 7,661 sf of warehouse is open with shop bathroom, all of which opens into a huge double fenced back lot, with room for expansion subject to City approval. Other features include two 14' x 10' overhead doors and one 8' x 10' dock-high truck well with overhead door. Very heavy electrical, including high-voltage 480V 3-phase electric (to be verified by the user). The front parking is paved with roughly 52 striped parking spaces, while the back fenced lot of estimated 1.3 acres fenced, lends itself to huge equipment parking, conex's, work truck fleet or overflow parking for above average workforce. This is truly a unique opportunity for any company with a large staff and/or equipment user that needs room to store, park and grow. There is an audible alarm up front, so call for an appointment.

#### Highlights:

- Great Location
- Great Signage / Billboard
- 8,389 SF Office space
- 7,661 SF Warehouse
- 1.78 Acres
- Two 14' x 10' Overhead doors
- One 8' x 10' Dock-high overhead door
- High-voltage 480 V 3-phase electric
- Property is fenced & gated
- Plenty of parking