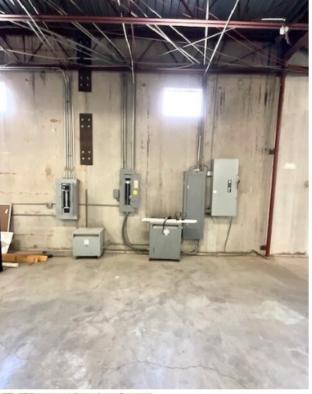

#### **PROPERTY OVERVIEW**

Talk about a value add, promote your business on this giant 2-sided billboard visible from I-44 and NW 36th. The stand alone facility comes with above average buildout of climate offices totaling approximately 8,389 sf, recently renovated, including new paint and carpet (see pictures). The remaining 7,661 sf of warehouse is open with shop bathroom, all of which opens into a huge double fenced back lot, with room for expansion subject to City approval. Other features include two 14' x 10' overhead doors and one 8' x 10' dock-high truck well with overhead door. Very heavy electrical, including high-voltage 480V 3-phase electric (to be verified by the user). The front parking is paved with roughly 52 striped parking spaces, while the back fenced lot of estimated 1.3 acres fenced, lends itself to huge equipment parking, conex's, work truck fleet or overflow parking for above average workforce. This is truly a unique opportunity for any company with a large staff and/or equipment user that needs room to store, park and grow. There is an audible alarm up front, so call for an appointment.

#### Highlights:

- Great Location
- Great Signage / Billboard
- 8,389 SF Office space
- 7,661 SF Warehouse
- 1.78 Acres
- Two 14' x 10' Overhead doors
- One 8' x 10' Dock-high overhead door
- High-voltage 480 V 3-phase electric
- Property is fenced & gated
- Plenty of parking