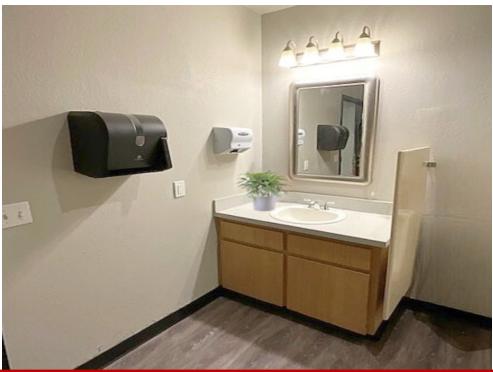

#### **PROPERTY OVERVIEW**

Talk about a value add, promote your business on this giant 2-sided billboard visible from I-44 and NW 36th. The stand alone facility comes with above average buildout of climate offices totaling approximately 8,389 sf, recently renovated, including new paint and carpet (see pictures). The remaining 7,661 sf of warehouse is open with shop bathroom, all of which opens into a huge double fenced back lot, with room for expansion subject to City approval. Other features include two 14' x 10' overhead doors and one 8' x 10' dock-high truck well with overhead door. Very heavy electrical, including high-voltage 480V 3-phase electric (to be verified by the user). The front parking is paved with roughly 52 striped parking spaces, while the back fenced lot of estimated 1.3 acres fenced, lends itself to huge equipment parking, conex's, work truck fleet or overflow parking for above average workforce. This is truly a unique opportunity for any company with a large staff and/or equipment user that needs room to store, park and grow. There is an audible alarm up front, so call for an appointment.