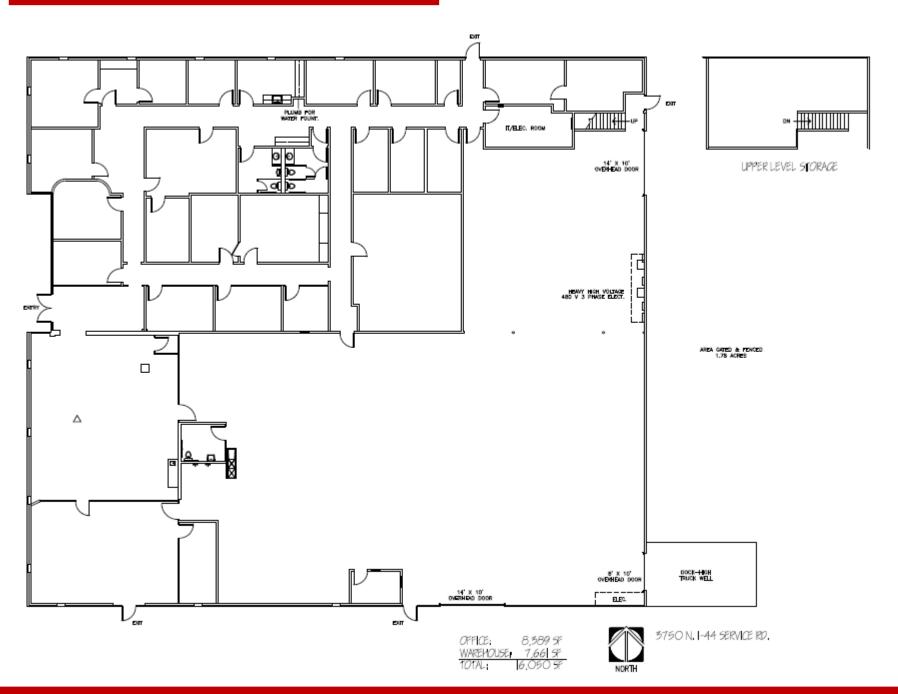

#### **PROPERTY OVERVIEW**

Talk about a value add, promote your business on this giant 2-sided billboard visible from I-44 and NW 36th. The stand alone facility comes with above average buildout of climate offices totaling approximately 8,389 sf, recently renovated, including new paint and carpet (see pictures). The remaining 7,661 sf of warehouse is open with shop bathroom, all of which opens into a huge double fenced back lot, with room for expansion subject to City approval. Other features include two 14' x 10' overhead doors and one 8' x 10' dock-high truck well with overhead door. Very heavy electrical, including high-voltage 480V 3-phase electric (to be verified by the user). The front parking is paved with roughly 52 striped parking spaces, while the back fenced lot of estimated 1.3 acres fenced, lends itself to huge equipment parking, conex's, work truck fleet or overflow parking for above average workforce. This is truly a unique opportunity for any company with a large staff and/or equipment user that needs room to store, park and grow. There is an audible alarm up front, so call for an appointment.

**SALE PRICE:** \$2,100,000

| BUILDING SF    | 16,050                |
|----------------|-----------------------|
| LAND AREA      | 77,736 SF (1.78 Acre) |
| ZONING         | Industrial (I-2)      |
| Commission     | 3 % to Selling Broker |
| Parking        | 52 Spaces on Pavement |
| Ceiling Height | 17 FT MOL             |
| Built          | 1980 (Updated 2024)   |

#### Highlights:

- Great Location
- Great Signage / Billboard
- 8,389 SF Office space
- 7,661 SF Warehouse
- 1.78 Acres
- Two 14' x 10' Overhead doors
- One 8' x 10' Dock-high overhead door
- High-voltage 480 V 3-phase electric
- Property is fenced & gated
- Plenty of parking