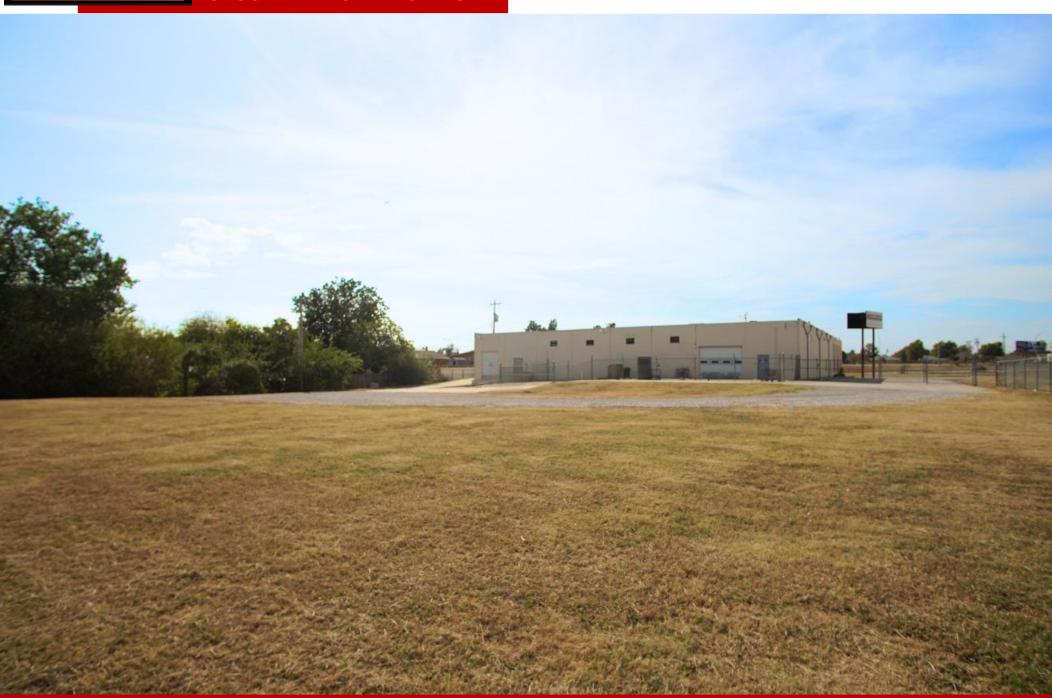

#### **PROPERTY OVERVIEW**

Talk about a value add, promote your business on this giant 2-sided billboard visible from I-44 and NW 36th. The stand alone facility comes with above average buildout of climate offices totaling approximately 8,389 sf, recently renovated, including new paint and carpet (see pictures). The remaining 7,661 sf of warehouse is open with shop bathroom, all of which opens into a huge double fenced back lot, with room for expansion subject to City approval. Other features include two 14' x 10' overhead doors and one 8' x 10' dock-high truck well with overhead door. Very heavy electrical, including high-voltage 480V 3-phase electric (to be verified by the user). The front parking is paved with roughly 52 striped parking spaces, while the back fenced lot of estimated 1.3 acres fenced, lends itself to huge equipment parking, conex's, work truck fleet or overflow parking for above average workforce. This is truly a unique opportunity for any company with a large staff and/or equipment user that needs room to store, park and grow. There is an audible alarm up front, so call for an appointment.

#### Highlights:

- Great Location
- Great Signage / Billboard
- 8,389 SF Office space
- 7,661 SF Warehouse
- 1.78 Acres
- Two 14' x 10' Overhead doors
- One 8' x 10' Dock-high overhead door
- High-voltage 480 V 3-phase electric
- Property is fenced & gated
- Plenty of parking