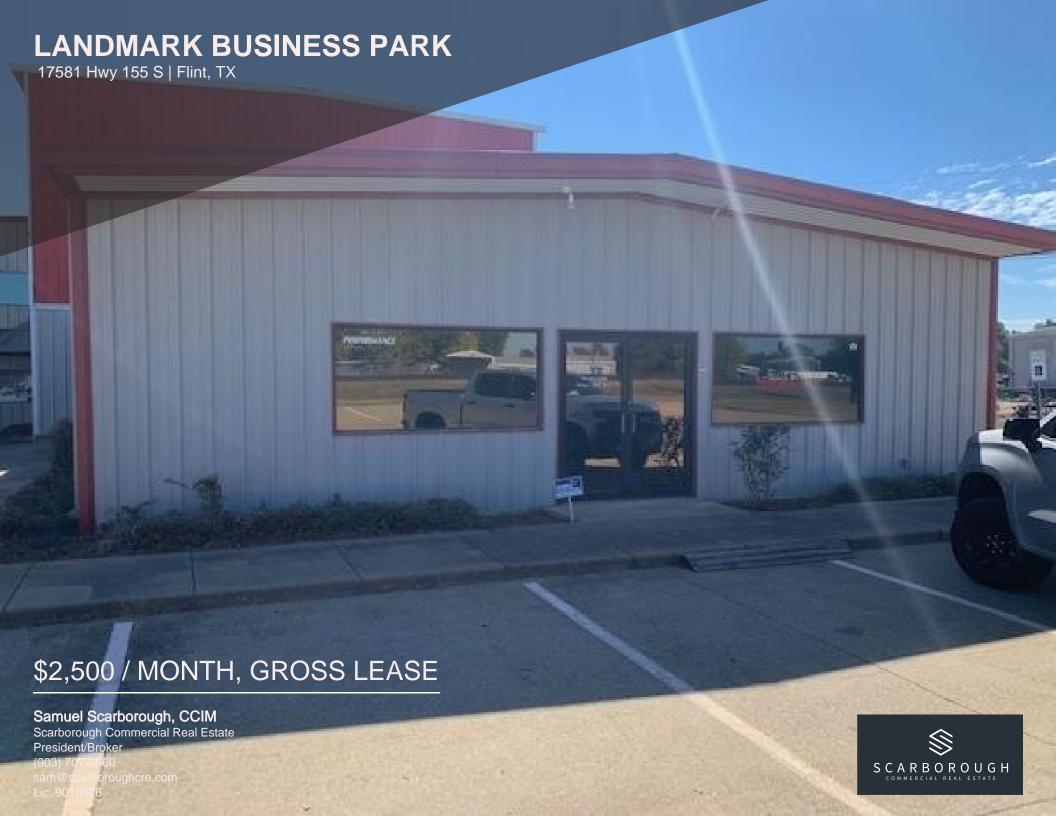

## THE SPACE

| Location             | 17581 Hwy 155 S<br>Flint, TX 75762 |  |
|----------------------|------------------------------------|--|
| County               | Smith                              |  |
| Square Feet          | 3631                               |  |
| Rent Per SF (Annual) | \$8.27                             |  |
| Lease Type           | Gross                              |  |
| Floor                | 1                                  |  |

# **HIGHLIGHTS**

- Located off Hwy 155 and just .5 miles from Loop 49 making it one of the fastest-growing corridors in East Texas.
- The property is also gated and surrounded by tenants for synergy for the future growth of any company.
- Landmark Business Park boasts long-term growth potential and buildings that can suit the needs of any owner.
- Great exposure with a Traffic Count of 17,489 vehicles per day.