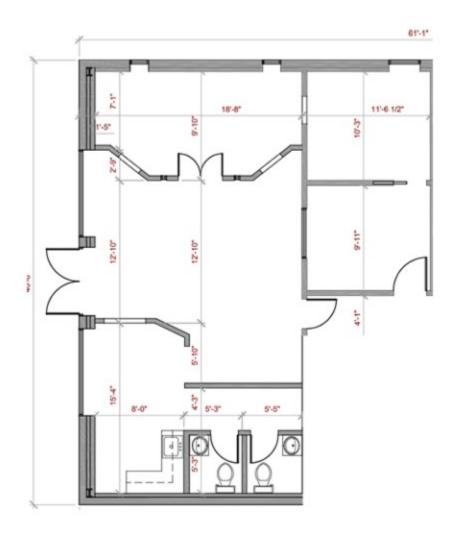

## THE SPACE

| Location             | 17581 Hwy 155 S<br>Flint, TX 75762 |  |
|----------------------|------------------------------------|--|
| County               | Smith                              |  |
| Square Feet          | 3631                               |  |
| Rent Per SF (Annual) | \$8.27                             |  |
| Lease Type           | Gross                              |  |
| Floor                | 1                                  |  |