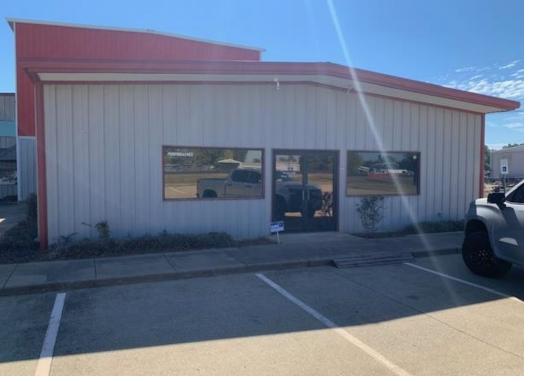

## THE SPACE

| Location             | 17581 Hwy 155 S<br>Flint, TX 75762 |  |
|----------------------|------------------------------------|--|
| County               | Smith                              |  |
| Square Feet          | 3631                               |  |
| Rent Per SF (Annual) | \$8.27                             |  |
| Lease Type           | Gross                              |  |
| Floor                | 1                                  |  |

# **HIGHLIGHTS**

- Located off Hwy 155 and just .5 miles from Loop 49 making it one of the fastest-growing corridors in East Texas.
- The property is also gated and surrounded by tenants for synergy for the future growth of any company.
- Landmark Business Park boasts long-term growth potential and buildings that can suit the needs of any owner.
- Great exposure with a Traffic Count of 17,489 vehicles per day.