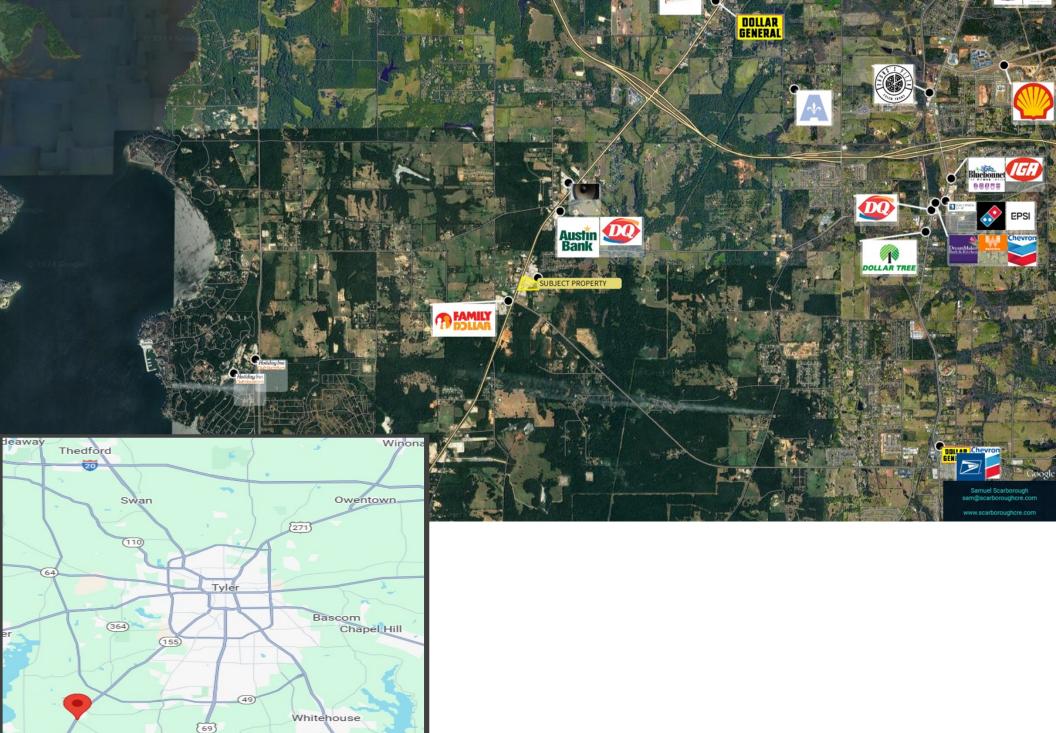

# **HIGHLIGHTS**

- Located off Hwy 155 and just .5 miles from Loop 49 making it one of the fastest-growing corridors in East Texas.
- The property is also gated and surrounded by tenants for synergy for the future growth of any company.
- Landmark Business Park boasts long-term growth potential and buildings that can suit the needs of any owner.
- Great exposure with a Traffic Count of 17,489 vehicles per day.

## **POPULATION**

| 1.00 MILE 3.00 MILE 5.00 MILE | 503       | 4,984     | 22,664    |  |
|-------------------------------|-----------|-----------|-----------|--|
|                               | 1.00 MILE | 3.00 MILE | 5.00 MILE |  |

### AVERAGE HOUSEHOLD INCOME

| 1.00 MILE | 3.00 MILE<br><b>Q104 145</b> | 5.00 MILE<br><b>C110 701</b> |  |
|-----------|------------------------------|------------------------------|--|
| \$113,549 | \$124,145                    | \$118,784                    |  |

### NUMBER OF HOUSEHOLDS

| 1.00 MILE | 3.00 MILE | 5.00 MILE |  |
|-----------|-----------|-----------|--|
| 206       | 1,889     | 8,830     |  |

Samuel Scarborough, CCIM President/Broker (903) 707-8560 sam@scarboroughcre.com Lic: 9010976