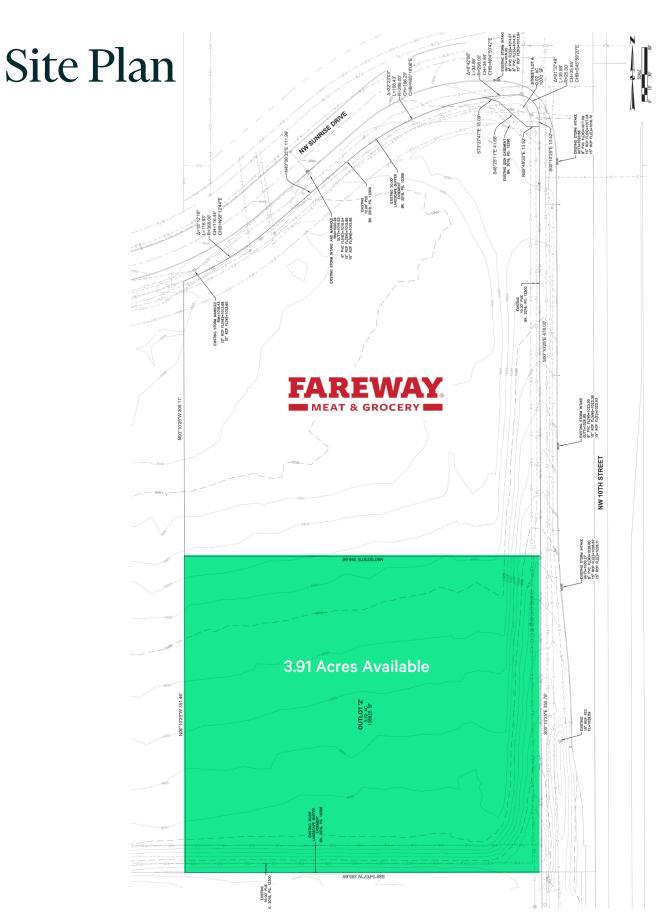

# Fareway Outlot

SWC of N 10th Street & NW Sunrise Drive Waukee, Iowa 50263 www.cbre.com/desmoines

#### For Sale

- + 1 3.19 Acres Available
- + Asking Price: \$16.00/SF
- + Newly improved & signalized 10th Street corridor
- + Across the street from new Waukee NW High School & Triumph Park
- + Highly active area high density residential
- + Waukee's hottest new region