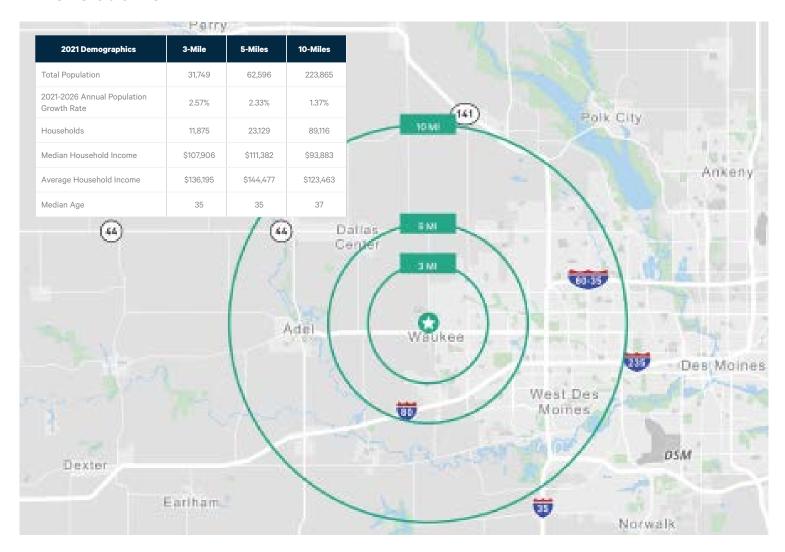

# Fareway Outlot

SWC of N 10th Street & NW Sunrise Drive Waukee, Iowa 50263 www.cbre.com/desmoines

#### For Sale

- + 1 3.19 Acres Available
- + Asking Price: \$16.00/SF
- + Newly improved & signalized 10th Street corridor
- + Across the street from new Waukee NW High School & Triumph Park
- + Highly active area high density residential
- + Waukee's hottest new region

### Just South of New Waukee NW High School & Triumph Park Trailridge Middle School Ashley Acres W.Douglas Pkwy RIUMPH PARK Waukee Schools Natatorium Rialto 23 Townhome Units Stratford WOLVES CONVERGE New Single-family Medium Density Development Community The Commons at Gatreway Park Waukee Crossing **Future Commercial**





## Location



### **Contact Us**

#### Riley Hogan

Senior Vice President +1 515 221 6683 riley.hogan@cbre.com Licensed in the State of Iowa

© 2024 CBRE, Inc. All rights reserved. This information has been obtained from sources believed reliable, but has not been verified for accuracy or completeness. You should conduct a careful, independent investigation of the property and verify all information. Any reliance on this information is solely at your own risk. CBRE and the CBRE logo are service marks of CBRE, Inc. All other marks displayed on this document are the property of their respective owners, and the use of such logos does not imply any affiliation with or endorsement of CBRE. Photos herein are the property of their respective owners. Use of these images without the express written consent of