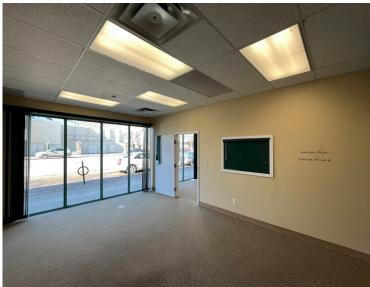

Centrally located in Saskatoon's downtown business district this retail space sits across from Midtown Plaza on one of downtown's busiest retail corridors. Consisting of two (2) 1,530 SF retail spaces with built in kitchenettes, washrooms and change rooms and one (1) 1,560 SF space featuring a washroom and storage area. This property provides an affordable opportunity for both retail and office users locating to the downtown core. This property is surrounded by both pedestrian and vehicle traffic for excellent brand exposure and visibility.