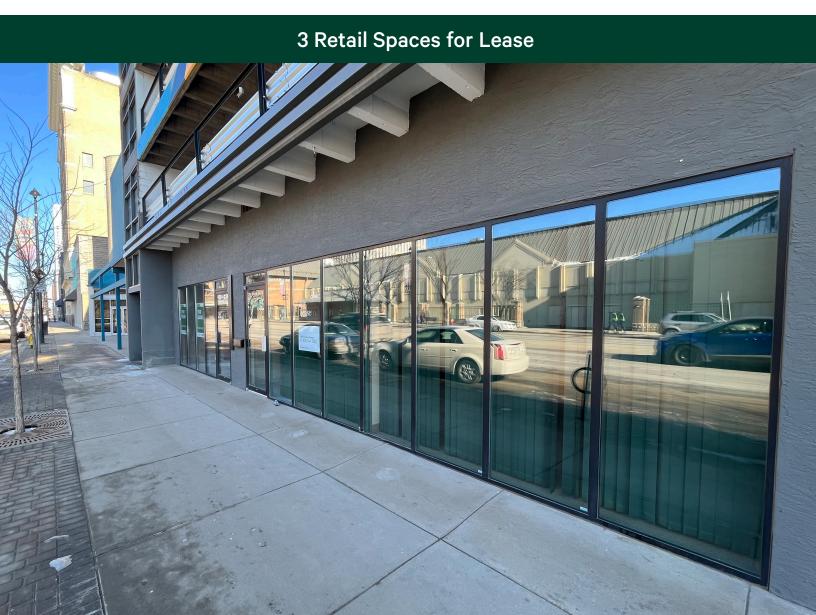

# 234 - 1st Avenue South

Retail Space

234 1st Ave South Saskatoon, Saskatchewan www.cbre.ca/Saskatchewan

Centrally located in Saskatoon's downtown business district this retail space sits across from Midtown Plaza on one of downtown's busiest retail corridors. Consisting of two (2) 1,530 SF retail spaces with built in kitchenettes, washrooms and change rooms and one (1) 1,560 SF space featuring a washroom and storage area. This property provides an affordable opportunity for both retail and office users locating to the downtown core. This property is surrounded by both pedestrian and vehicle traffic for excellent brand exposure and visibility.