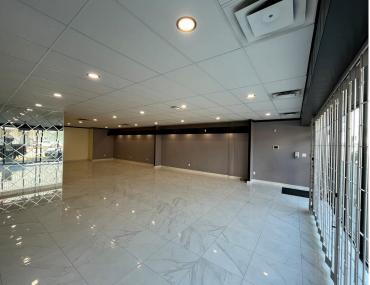

Centrally located in Saskatoon's downtown business district this retail space sits across from Midtown Plaza on one of downtown's busiest retail corridors. Consisting of two (2) 1,530 SF retail spaces with built in kitchenettes, washrooms and change rooms and one (1) 1,560 SF space featuring a washroom and storage area. This property provides an affordable opportunity for both retail and office users locating to the downtown core. This property is surrounded by both pedestrian and vehicle traffic for excellent brand exposure and visibility.