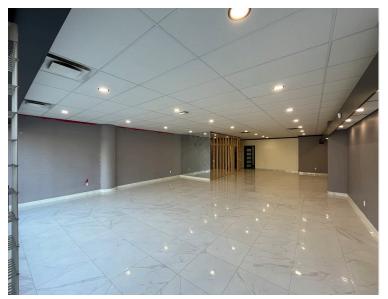

Centrally located in Saskatoon's downtown business district this retail space sits across from Midtown Plaza on one of downtown's busiest retail corridors. Consisting of two (2) 1,530 SF retail spaces with built in kitchenettes, washrooms and change rooms and one (1) 1,560 SF space featuring a washroom and storage area. This property provides an affordable opportunity for both retail and office users locating to the downtown core. This property is surrounded by both pedestrian and vehicle traffic for excellent brand exposure and visibility.