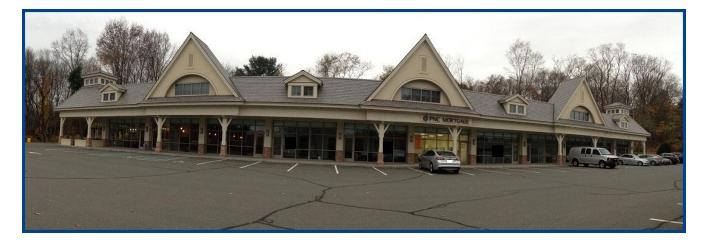

## 921 White Plains Road, Trumbull, CT

Retail Space Available for Lease: \$35/SF NNN

**Recently Renovated Retail Building:** Part of the Trumbull Center Business Plaza, offering 2,400 SF that can be split in half. Also available is 2,400 SF that is fully fit out for a dental office. Current tenants include Parker Steak & Scotch Restaurant, PNC Mortgage and Ring's End Lumber. Access from parking lot to neighboring plaza located at 935 White Plains Road. Building has a brand new roof, insulated glass and central air units.