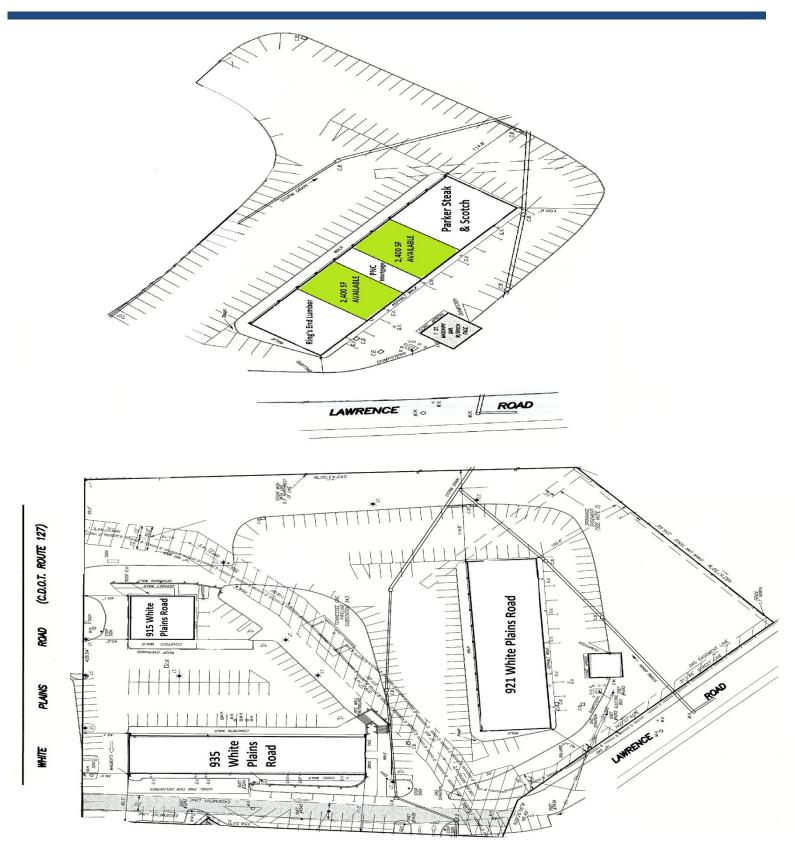

## 921 White Plains Road, Trumbull, CT

Retail Space Available for Lease: \$35/SF NNN

**Recently Renovated Retail Building:** Part of the Trumbull Center Business Plaza, offering 2,400 SF that can be split in half. Also available is 2,400 SF that is fully fit out for a dental office. Current tenants include Parker Steak & Scotch Restaurant, PNC Mortgage and Ring's End Lumber. Access from parking lot to neighboring plaza located at 935 White Plains Road. Building has a brand new roof, insulated glass and central air units.

## The Site

Total Space Available: Total Building Size: Space 1: Space 2: Land: Real Estate Taxes: Zoning: Year Renovated: Traffic Count: Parking: Tenancy: Amenities: 4,800 SF 12,354 SF 2,400 SF ~ \$35/SF NNN 2,400 SF ~ \$35/SF NNN 2.12 Acres \$197,802 - \$4.49/SF Commercial B-C 2015 19,400 120 Spaces Multiple Access to neighboring plaza