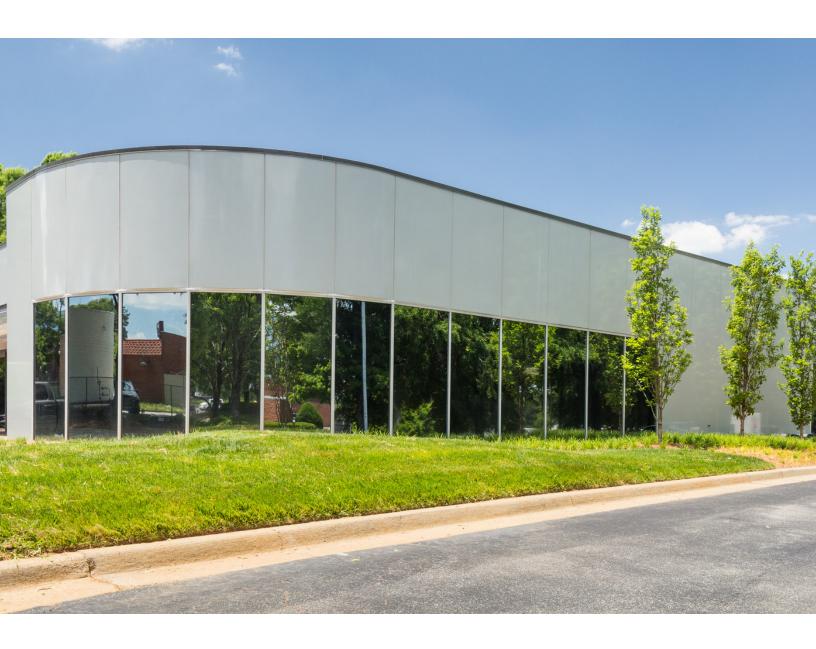

## COBB CORPORATE CENTER

350-450 Franklin Gateway SE | Marietta, GA 30067

## **Property Highlights**

- Tenant Amenity Center with Conference rooms, tenant lounge, and fitness center with showers
- Whitebox spaces available with 12' ceilings
- Immediate access to I-75
- Attractive, landscaped park setting