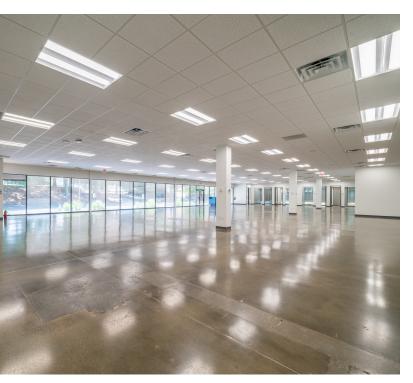

## **Property Highlights**

- Tenant Amenity Center with Conference rooms, tenant lounge, and fitness center with showers
- Whitebox spaces available with 12' ceilings
- Immediate access to I-75
- Attractive, landscaped park setting