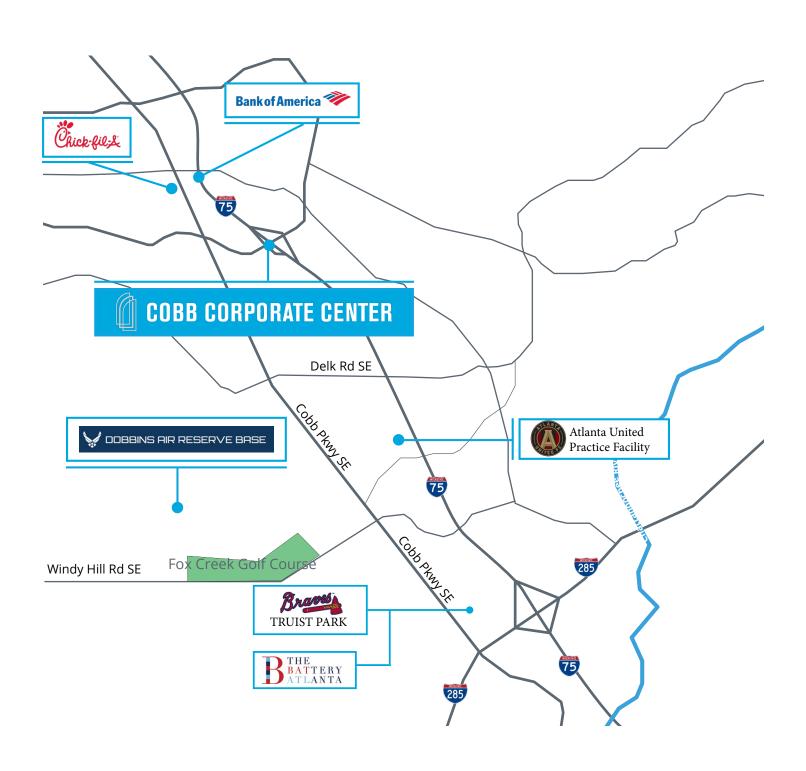

## COBB CORPORATE CENTER

350-450 Franklin Gateway SE | Marietta, GA 30067

## **Property Highlights**

- Tenant Amenity Center with Conference rooms, tenant lounge, and fitness center with showers
- Whitebox spaces available with 12' ceilings
- Immediate access to I-75
- Attractive, landscaped park setting