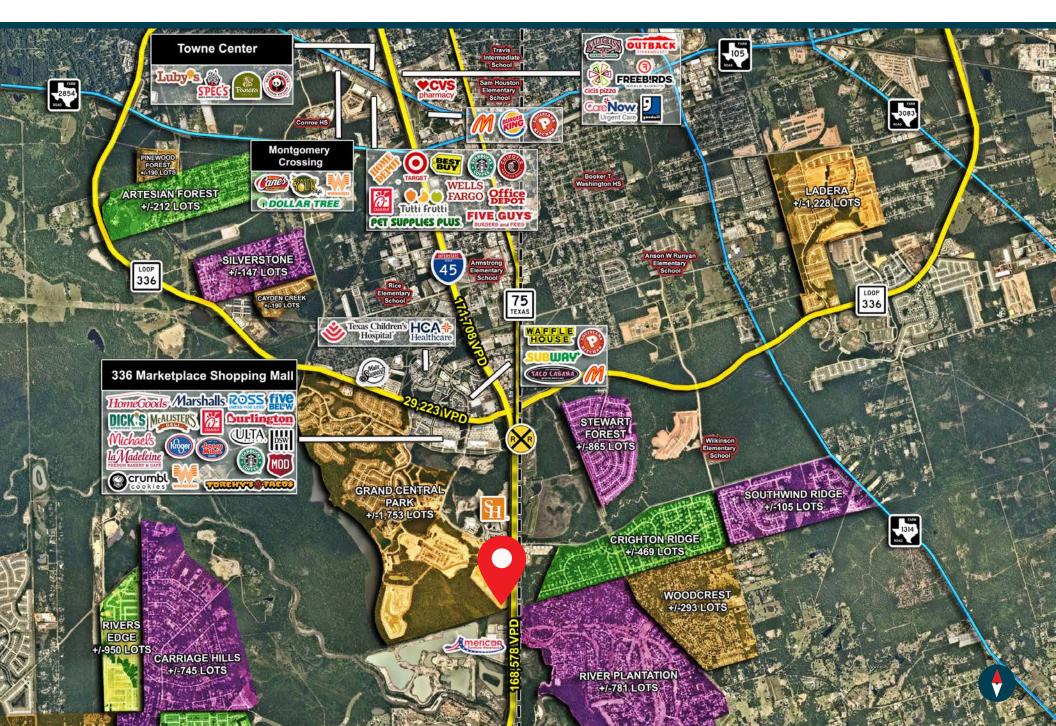

# PAD SITES FOR LEASE



I-45 and City Central Pkwy Conroe, TX 77304

NORTH FREEWAY FRONTAGE PADS AVAILABLE FOR GROUND LEASE. LOCATED AT THE ENTRANCE OF GRAND CENTRAL PARK'S CITY CENTRAL!



### SITE FEATURES

#### **Property Description**

- 2 Potential pad sites available surrounding future La-Z-Boy building
- At the entrance to Grand Central Park's City Central, a 2,046acre Master Planned Community
- Approx. 1,530.3' Frontage along I-45
- · Located in between The Woodlands and Conroe
- Contact brokers for more information



#### **Opportunity Highlights**













# POTENTIAL SITE PLAN



## POTENTIAL SITE PLAN



## TRADE AREA AERIAL



# **CONTACT**

#### **Mark Raines**

Executive Vice President - Managing Director +1 713 888 4037 mark.raines@jll.com

#### **Meredith Bretting**

Associate +1 713 425 1850 meredith.bretting@jll.com



Although information has been obtained from sources deemed reliable, JLL does not make any guarantees, warranties or representations, express or implied, as to the completeness or accuracy as to the information contained herein. Any projections, opinions, assumptions or estimates used are for example only. There may be differences between projected and actual results, and those differences may be material. JLL does not accept any liability any loss or damage suffered by any party resulting from reliance on this information. If the recipient of this information has signed a confidentiality