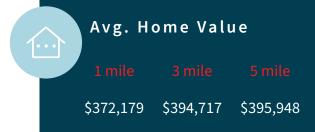

#### **Property Description**

- 2 Potential pad sites available surrounding future La-Z-Boy building
- At the entrance to Grand Central Park's City Central, a 2,046acre Master Planned Community
- Approx. 1,530.3' Frontage along I-45
- · Located in between The Woodlands and Conroe
- Contact brokers for more information