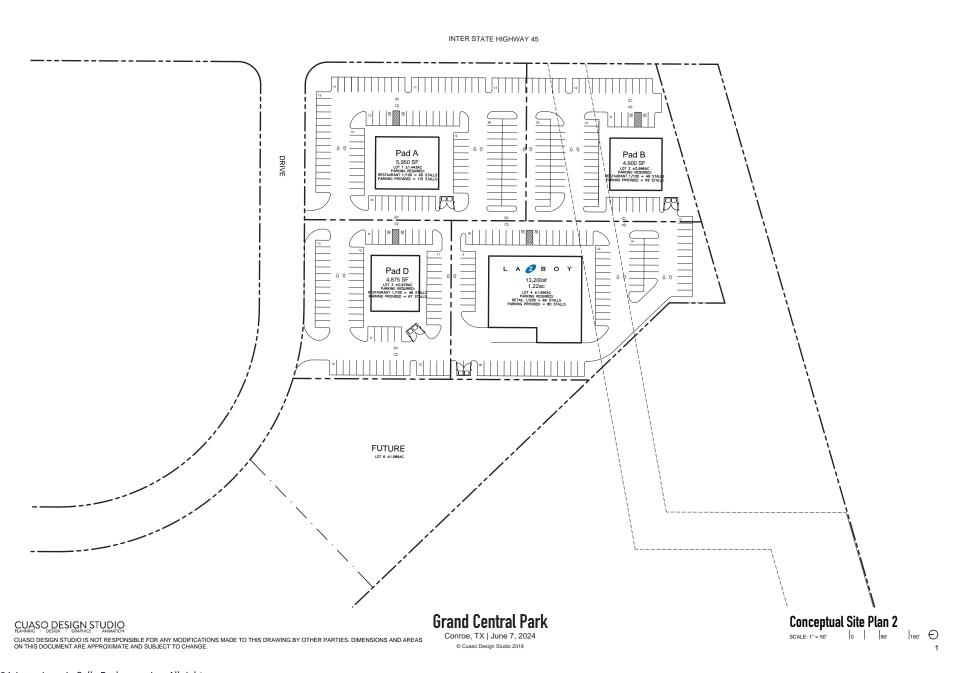

# POTENTIAL SITE PLAN

## POTENTIAL SITE PLAN

#### **Property Description**

- 2 Potential pad sites available surrounding future La-Z-Boy building
- At the entrance to Grand Central Park's City Central, a 2,046acre Master Planned Community
- Approx. 1,530.3' Frontage along I-45
- · Located in between The Woodlands and Conroe
- Contact brokers for more information