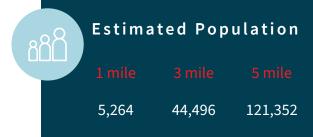

#### **Property Description**

- 2 Potential pad sites available surrounding future La-Z-Boy building
- At the entrance to Grand Central Park's City Central, a 2,046acre Master Planned Community
- Approx. 1,530.3' Frontage along I-45
- · Located in between The Woodlands and Conroe
- Contact brokers for more information