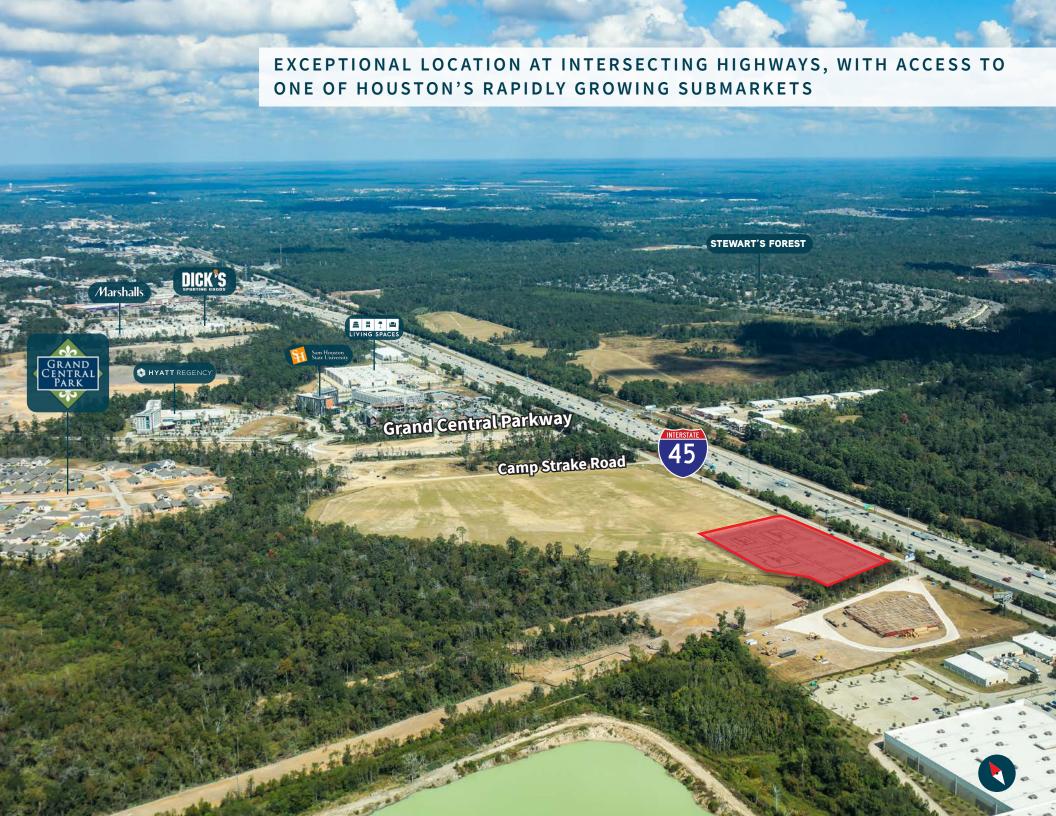

# PAD SITES FOR LEASE



I-45 and City Central Pkwy Conroe, TX 77304

NORTH FREEWAY FRONTAGE PADS AVAILABLE FOR GROUND LEASE. LOCATED AT THE ENTRANCE OF GRAND CENTRAL PARK'S CITY CENTRAL!



### SITE FEATURES

#### **Property Description**

- 2 Potential pad sites available surrounding future La-Z-Boy building
- At the entrance to Grand Central Park's City Central, a 2,046acre Master Planned Community
- Approx. 1,530.3' Frontage along I-45
- · Located in between The Woodlands and Conroe
- Contact brokers for more information



#### **Opportunity Highlights**













# POTENTIAL SITE PLAN



## POTENTIAL SITE PLAN



## TRADE AREA AERIAL



# **CONTACT**

#### **Mark Raines**

Executive Vice President - Managing Director +1 713 888 4037 mark.raines@jll.com

#### **Meredith Bretting**

Associate +1 713 425 1850 meredith.bretting@jll.com



Although information has been obtained from sources deemed reliable, JLL does not make any guarantees, warranties or representations, express or implied, as to the completeness or accuracy as to the information contained herein. Any projections, opinions, assumptions or estimates used are for example only. There may be differences between projected and actual results, and those differences may be material. JLL does not accept any liability any loss or damage suffered by any party resulting from reliance on this info