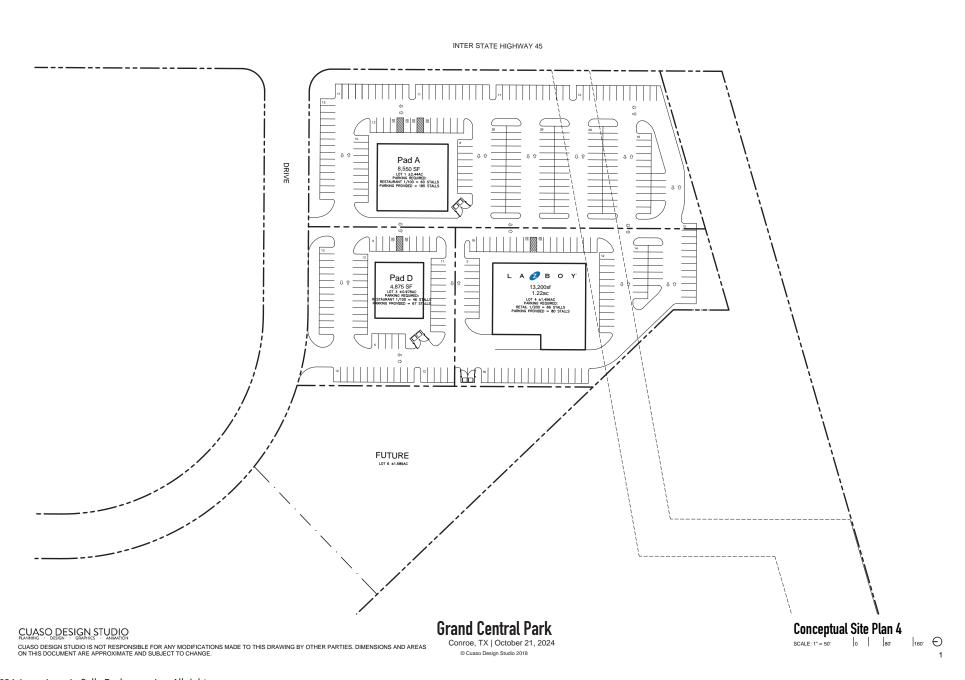

# POTENTIAL SITE PLAN

## POTENTIAL SITE PLAN

#### **Property Description**

- 2 Potential pad sites available surrounding future La-Z-Boy building
- At the entrance to Grand Central Park's City Central, a 2,046acre Master Planned Community
- Approx. 1,530.3' Frontage along I-45
- · Located in between The Woodlands and Conroe
- Contact brokers for more information