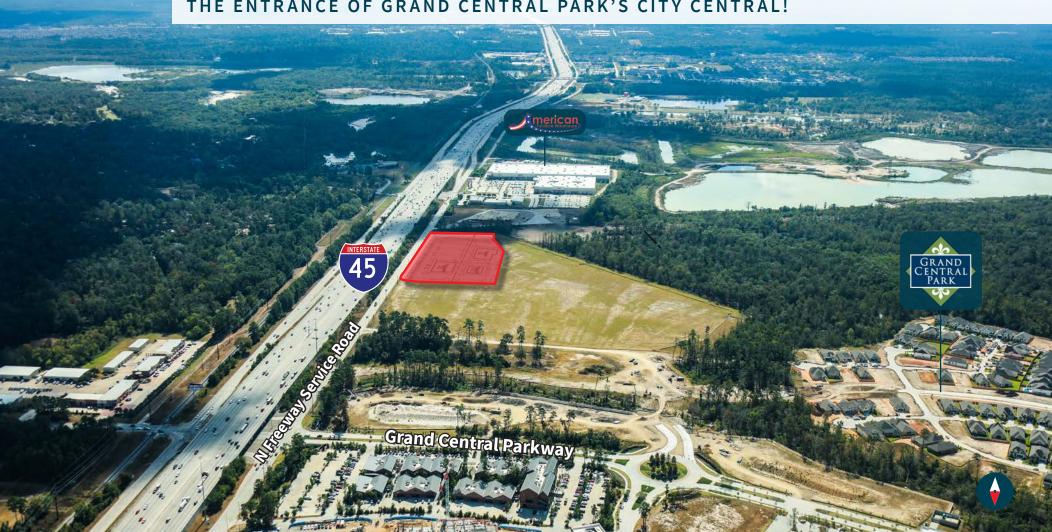

# PAD SITES FOR LEASE

I-45 and City Central Pkwy Conroe, TX 77304

NORTH FREEWAY FRONTAGE PADS AVAILABLE FOR GROUND LEASE. LOCATED AT THE ENTRANCE OF GRAND CENTRAL PARK'S CITY CENTRAL!

#### **Property Description**

- 2 Potential pad sites available surrounding future La-Z-Boy building
- At the entrance to Grand Central Park's City Central, a 2,046acre Master Planned Community
- Approx. 1,530.3' Frontage along I-45
- · Located in between The Woodlands and Conroe
- Contact brokers for more information

## TRADE AREA AERIAL