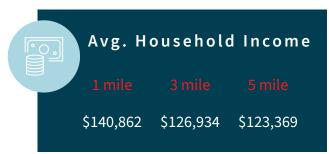

# PAD SITES FOR LEASE



I-45 and City Central Pkwy Conroe, TX 77304

NORTH FREEWAY FRONTAGE PADS AVAILABLE FOR GROUND LEASE. LOCATED AT THE ENTRANCE OF GRAND CENTRAL PARK'S CITY CENTRAL!



### SITE FEATURES

#### **Property Description**

- 2 Potential pad sites available surrounding future La-Z-Boy building
- At the entrance to Grand Central Park's City Central, a 2,046acre Master Planned Community
- Approx. 1,530.3' Frontage along I-45
- · Located in between The Woodlands and Conroe
- Contact brokers for more information



#### **Opportunity Highlights**













# POTENTIAL SITE PLAN



## POTENTIAL SITE PLAN



## TRADE AREA AERIAL



# **CONTACT**

#### **Mark Raines**

Executive Vice President - Managing Director +1 713 888 4037 mark.raines@jll.com

#### **Meredith Bretting**

Associate +1 713 425 1850 meredith.bretting@jll.com



Although information has been obtained from sources deemed reliable, JLL does not make any guarantees, warranties or representations, express or implied, as to the completeness or accuracy as to the information contained herein. Any projections, opinions, assumptions or estimates used are for example only. There may be differences between projected and actual results, and those differences may be material. JLL does not accept any liability any loss or damage suffered by any party resulting from reliance on thi