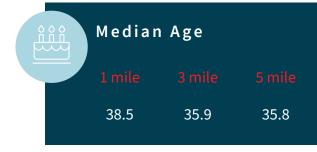

# PAD SITES FOR LEASE



I-45 and City Central Pkwy Conroe, TX 77304

NORTH FREEWAY FRONTAGE PADS AVAILABLE FOR GROUND LEASE. LOCATED AT THE ENTRANCE OF GRAND CENTRAL PARK'S CITY CENTRAL!



### SITE FEATURES

#### **Property Description**

- 2 Potential pad sites available surrounding future La-Z-Boy building
- At the entrance to Grand Central Park's City Central, a 2,046acre Master Planned Community
- Approx. 1,530.3' Frontage along I-45
- · Located in between The Woodlands and Conroe
- Contact brokers for more information



#### **Opportunity Highlights**













# POTENTIAL SITE PLAN



## POTENTIAL SITE PLAN



## TRADE AREA AERIAL



# **CONTACT**

#### **Mark Raines**

Executive Vice President - Managing Director +1 713 888 4037 mark.raines@jll.com

#### **Meredith Bretting**

Associate +1 713 425 1850 meredith.bretting@jll.com



Although information has been obtained from sources deemed reliable, JLL does not make any guarantees, warranties or representations, express or implied, as to the completeness or accuracy as to the information contained herein. Any projections, opinions, assumptions or estimates used are for example only. There may be differences between projected and actual results, and those differences may be material. JLL does not accept any liability any loss or damage suffered by any party resulting from reliance on this