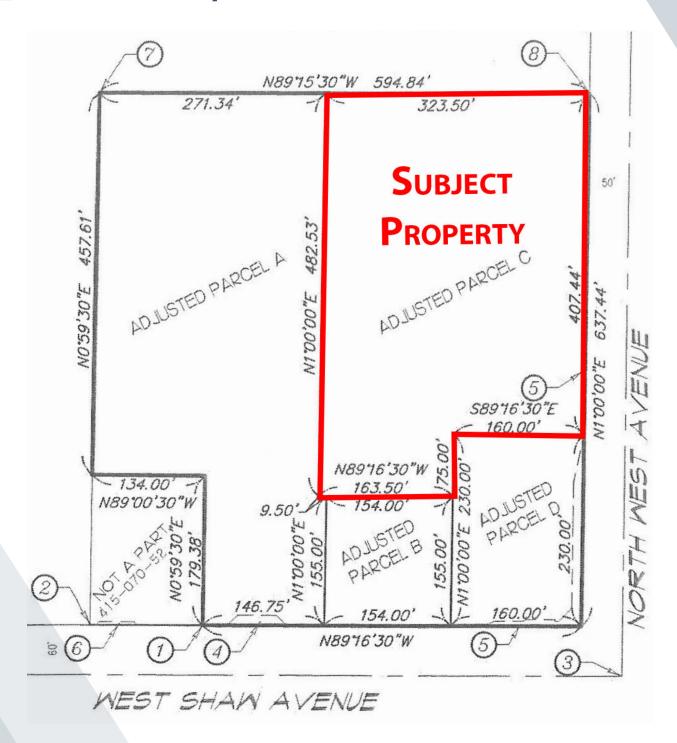

#### **Co-Tenants:**

Fresno, California

**Property Size:** ±148,084 SF Land Parcel with

±35,000 SF Buildable Area

**Zoning:** CMX (Corridor Mixed Use), City of Fresno

**Price:** Call Broker for Pricing

 Demographics:
 1 Mile
 3 Mile
 5 Mile