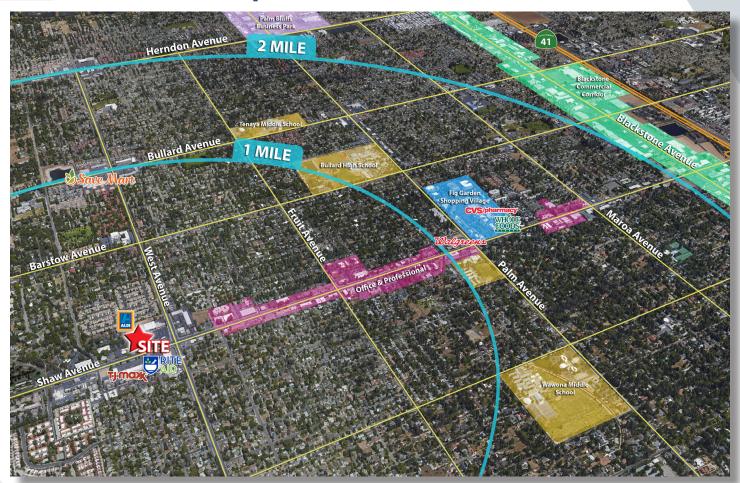

#### **Co-Tenants:**

Fresno, California

**Property Size:** ±148,084 SF Land Parcel with

±35,000 SF Buildable Area

**Zoning:** CMX (Corridor Mixed Use), City of Fresno

**Price:** Call Broker for Pricing

 Demographics:
 1 Mile
 3 Mile
 5 Mile

 Population
 13,955
 149,439
 340,249

 Avg HH Income
 \$136,782
 \$99,347
 \$95,080

 Daytime Pop.
 6,134
 54,924
 115,685

**Traffic Counts:** Shaw Avenue: 57,700 ADT

 West Avenue:
 26,300 ADT

 Total
 84,000 ADT

Source: Regis Online

#### **Property Features:**

 Land has off-site and on-site improvements completed up to building envelope

- · Co-tenants include Aldi, Starbucks, 7-Eleven and Taco Bell
- Centrally located along Fresno's West Shaw corridor, one of the primary commercial arterials serving the Fresno/Clovis area
- Site is characterized by high traffic counts, high incomes, excellent population and office density
- Pylon signage available