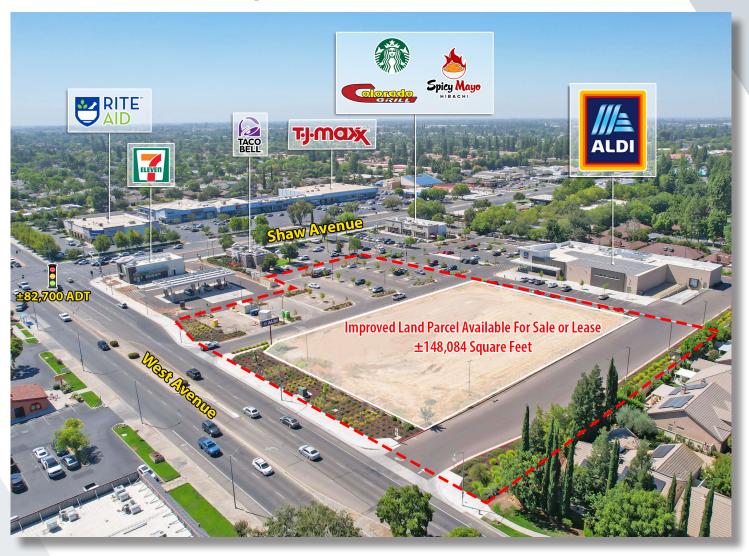

#### **Co-Tenants:**

Fresno, California

**Property Size:** ±148,084 SF Land Parcel with

±35,000 SF Buildable Area

**Zoning:** CMX (Corridor Mixed Use), City of Fresno

**Price:** Call Broker for Pricing

 Demographics:
 1 Mile
 3 Mile
 5 Mile

 Population
 13,955
 149,439
 340,249

 Avg HH Income
 \$136,782
 \$99,347
 \$95,080

 Daytime Pop.
 6,134
 54,924
 115,685

**Traffic Counts:** Shaw Avenue: 57,700 ADT

 West Avenue:
 26,300 ADT

 Total
 84,000 ADT

#### **Property Features:**

 Land has off-site and on-site improvements completed up to building envelope

- · Co-tenants include Aldi, Starbucks, 7-Eleven and Taco Bell
- Centrally located along Fresno's West Shaw corridor, one of the primary commercial arterials serving the Fresno/Clovis area
- Site is characterized by high traffic counts, high incomes, excellent population and office density
- Pylon signage available