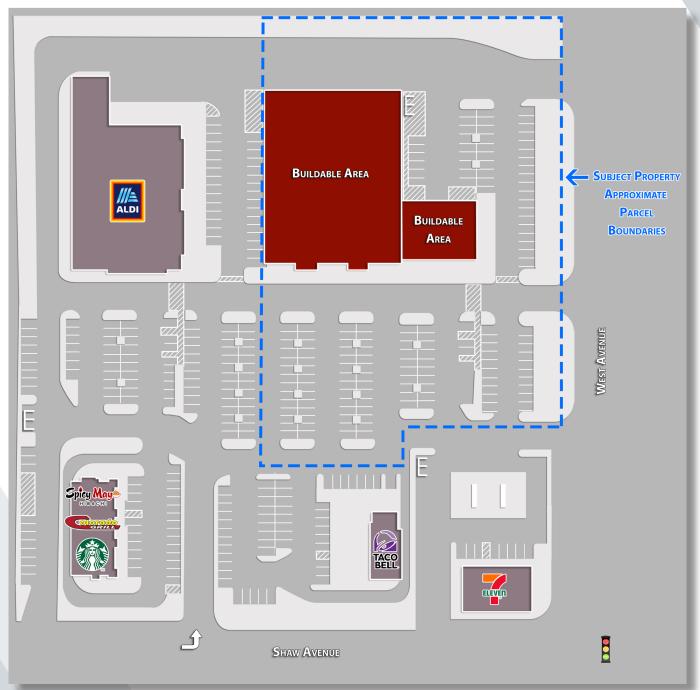

#### **Co-Tenants:**

Fresno, California

**Property Size:** ±148,084 SF Land Parcel with

±35,000 SF Buildable Area

**Zoning:** CMX (Corridor Mixed Use), City of Fresno

**Price:** Call Broker for Pricing

 Demographics:
 1 Mile
 3 Mile
 5 Mile

#### **Property Features:**

 Land has off-site and on-site improvements completed up to building envelope

- · Co-tenants include Aldi, Starbucks, 7-Eleven and Taco Bell
- Centrally located along Fresno's West Shaw corridor, one of the primary commercial arterials serving the Fresno/Clovis area
- Site is characterized by high traffic counts, high incomes, excellent population and office density
- Pylon signage available

### Shane Anderson Direct Line: 559/650.1305 sanderson@retailassociates.com DRE License # 01422414

Bryan Cifranic
Direct Line: 559/650.1316
bcifranic@retailassociates.com
DRE License #01809130

Conceptual Site Plan