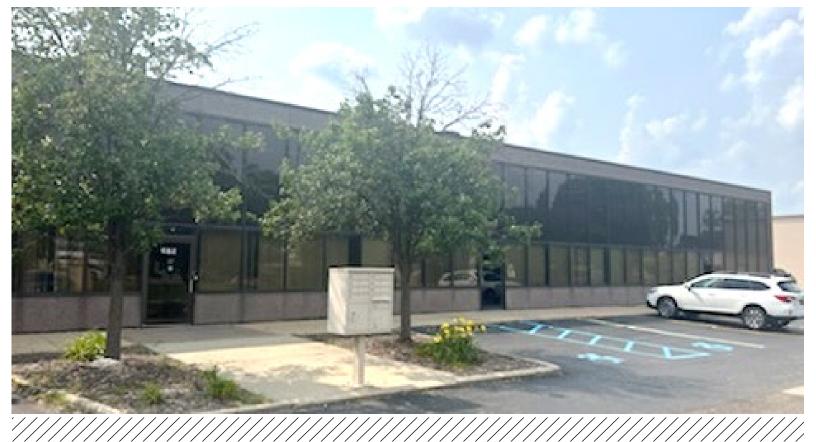

## 269 B EXECUTIVE DR

Troy, MI 48083

For information, please contact:

## **Property Highlights**

- -6,750 SF Available For Lease
- -(1) 8' x 10' Exterior Truckwell
- 16' Ceiling Height
- -100% Sprinklered
- -2 Private Offices
- -Floor Drains
- -Minutes from I-75 / 14 Mile interchange