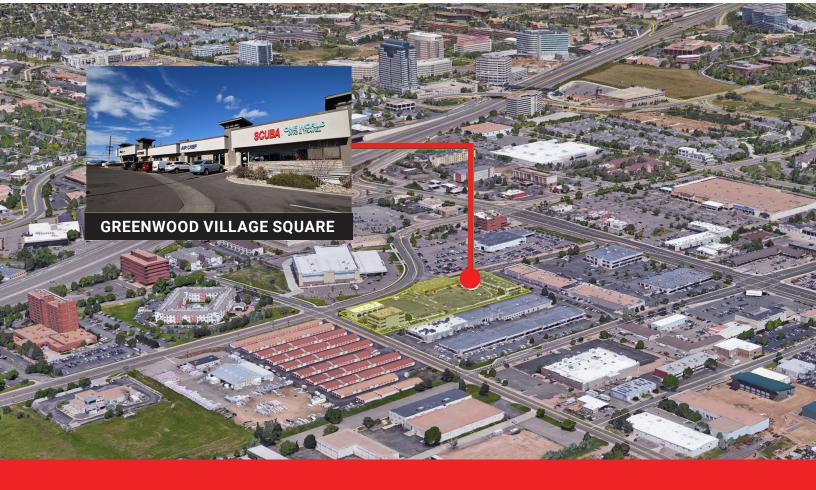

#### **FOR LEASE | GREENWOOD VILLAGE SQUARE** MIXED USE - RETAIL AND OFFICE

6860 - 6888 S. Clinton Ct Greenwood Village, CO 80112 Greenwood Village Square.com

For more information, please contact:

Rick Giarratano 303.332.3952 rick.giarratano@gmail.com **Mike Lindquist** 303.579.0057 mikelindquist2018@gmail.com

# FOR LEASE | GREENWOOD VILLAGE SQUARE MIXED USE - RETAIL AND OFFICE

### 6860/6864/6880/6888 South Clinton Street Greenwood Village, CO 80112

#### **Property Overview**

Greenwood Village Square is conveniently located SouthEast of Denver, off I-25 and Arapahoe Rd.

- The surrounding area boasts abundant hotels, executive suites, golf courses, restaurants and other recreational amenities. Fiddler's Green Amphitheater, one of the premioer concert and event venues of the metro area, sits among the many office buildings in the submarket.
- Other amenities include Centennial Airport, the third busiest general aviation airport in the country and Park Meadows, a 1.5 million square foot super regional mall.
- The nearby light rail stations offer easy access to Downtown Denver and the surrounding areas.