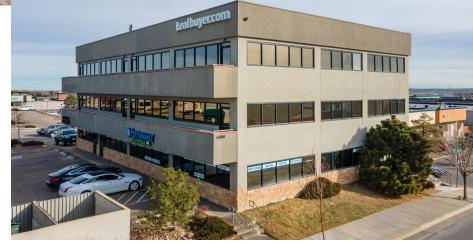

#### 6888 South Clinton Street

- <u>Suite 302 1,995/SF</u> (available 2/1/2024)
- Reception, 5 offices open area, interior office storage area
- \$17.50/SF
- Space has it's own Restroom

#### 6860/6864/6880/6888 South Clinton Street

6888 South Clinton Street - OFFICE - 1,995/SF - Suite 302