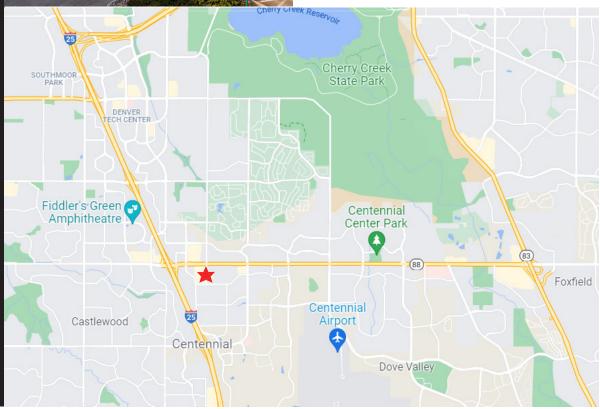

#### **Property Overview**

Greenwood Village Square is conveniently located SouthEast of Denver, off I-25 and Arapahoe Rd.

- The surrounding area boasts abundant hotels, executive suites, golf courses, restaurants and other recreational amenities. Fiddler's Green Amphitheater, one of the premioer concert and event venues of the metro area, sits among the many office buildings in the submarket.
- Other amenities include Centennial Airport, the third busiest general aviation airport in the country and Park Meadows, a 1.5 million square foot super regional mall.
- The nearby light rail stations offer easy access to Downtown Denver and the surrounding areas.