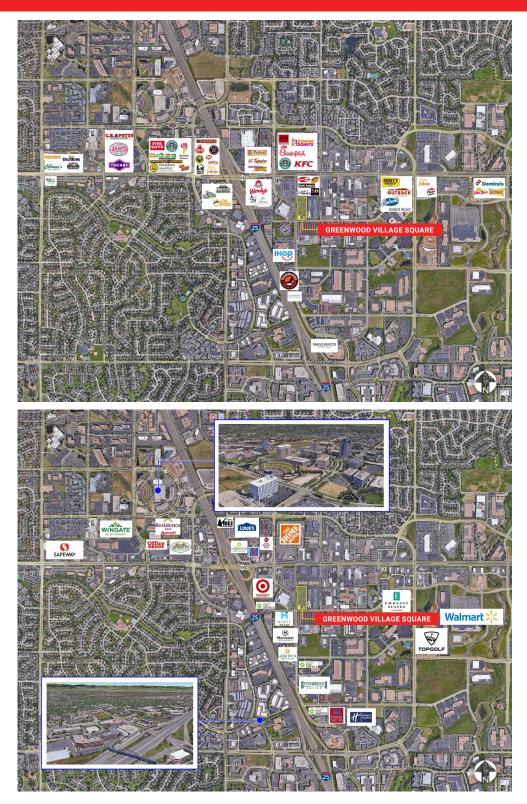

#### **Property Overview**

Greenwood Village Square is conveniently located SouthEast of Denver, off I-25 and Arapahoe Rd.

- The surrounding area boasts abundant hotels, executive suites, golf courses, restaurants and other recreational amenities. Fiddler's Green Amphitheater, one of the premioer concert and event venues of the metro area, sits among the many office buildings in the submarket.
- Other amenities include Centennial Airport, the third busiest general aviation airport in the country and Park Meadows, a 1.5 million square foot super regional mall.
- The nearby light rail stations offer easy access to Downtown Denver and the surrounding areas.