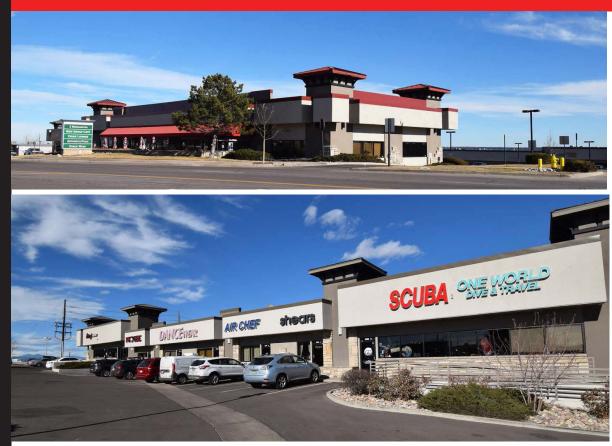

#### **Property Summary**

Project Size | 46,624/SF

Buildings | Four (4) total 6860 - 16,936/SF (Retail) 6864 - 7,103/SF (Retail) 6860 - 6,198/SF (Retail) 6860 - 16,391/SF (Office)

Year Built | 1999/2000

Parking | Ample/Surface

#### **Property Features**

- Mixed use retail and office
- Just South of Arapahoe Road on South Clinton Street
- Minutes to I-25
- Local ownership
- Ample Parking
- Meticulously maintained buildings

For more information, please contact: