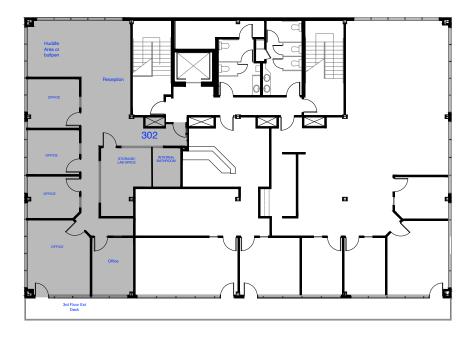

#### 6888 South Clinton Street

- <u>Suite 302 1,995/SF</u> (available 2/1/2024)
- Reception, 5 offices open area, interior office storage area
- \$17.50/SF
- Space has it's own Restroom

#### 6860/6864/6880/6888 South Clinton Street

6888 South Clinton Street - OFFICE - 1,995/SF - Suite 302