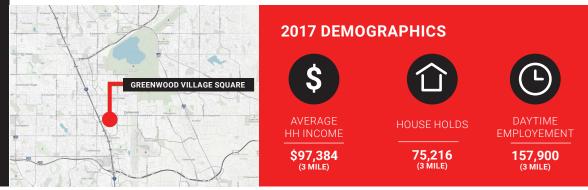

#### **Property Overview**

Greenwood Village Square is conveniently located SouthEast of Denver, off I-25 and Arapahoe Rd.

- The surrounding area boasts abundant hotels, executive suites, golf courses, restaurants and other recreational amenities. Fiddler's Green Amphitheater, one of the premioer concert and event venues of the metro area, sits among the many office buildings in the submarket.
- Other amenities include Centennial Airport, the third busiest general aviation airport in the country and Park Meadows, a 1.5 million square foot super regional mall.
- The nearby light rail stations offer easy access to Downtown Denver and the surrounding areas.