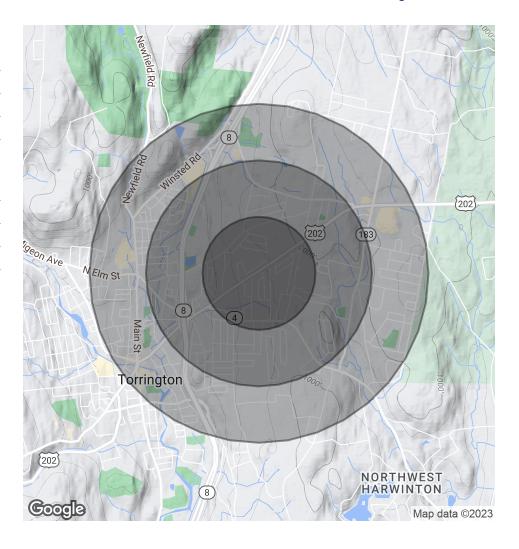

#### **OFFERING SUMMARY**

| Lease Rate:      |           | \$14.00 SF/yr (NNN) |                  |  |
|------------------|-----------|---------------------|------------------|--|
| Number of Units: |           |                     | 6                |  |
| Available SF:    |           |                     | 1,100 SF         |  |
| Lot Size:        |           |                     | 1,279,182,960 SF |  |
| Building Size:   |           |                     | 6,776 SF         |  |
| Zoning:          |           |                     | LB               |  |
| APN:             |           |                     | 133/003/010      |  |
|                  |           |                     |                  |  |
| DEMOGRAPHICS     | 0.5 MILES | 1 MILE              | 1.5 MILES        |  |
| Total Households | 1.115     | 4.275               | 8.190            |  |

### **GREGORIO COMMONS**

954 E Main St Torrington, CT 06790

| POPULATION           | 0.5 MILES | 1 MILE    | 1.5 MILES |
|----------------------|-----------|-----------|-----------|
| Total Population     | 2,579     | 9,234     | 16,475    |
| Average Age          | 47.2      | 48.3      | 46.6      |
| Average Age (Male)   | 41.8      | 43.9      | 43.7      |
| Average Age (Female) | 48.9      | 48.5      | 46.7      |
| HOUSEHOLDS & INCOME  | 0.5 MILES | 1 MILE    | 1.5 MILES |
| Total Households     | 1,115     | 4,275     | 8,190     |
| # of Persons per HH  | 2.3       | 2.2       | 2         |
| Average HH Income    | \$71,230  | \$71,438  | \$66,788  |
| Average House Value  | \$157,495 | \$154,694 | \$151,367 |