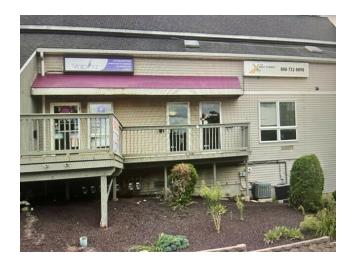

#### PROPERTY DESCRIPTION

1,100 square feet of wide open space with a restroom available at Gregorio Commons on East Main Street in Torrington. The space was previously used by a driving school and can be easily retrofitted to suit your needs. Highly visable signage on the building and on the center's pole sign. Local ownership is easily accessible to their tenants and take great pride in ownership. As far as small office or retail spaces in Torrington, this may be the best available.

#### PROPERTY HIGHLIGHTS

- Busy East Main Street
- · Prominent signage
- 1,100 Square feet available
- · open floorplan