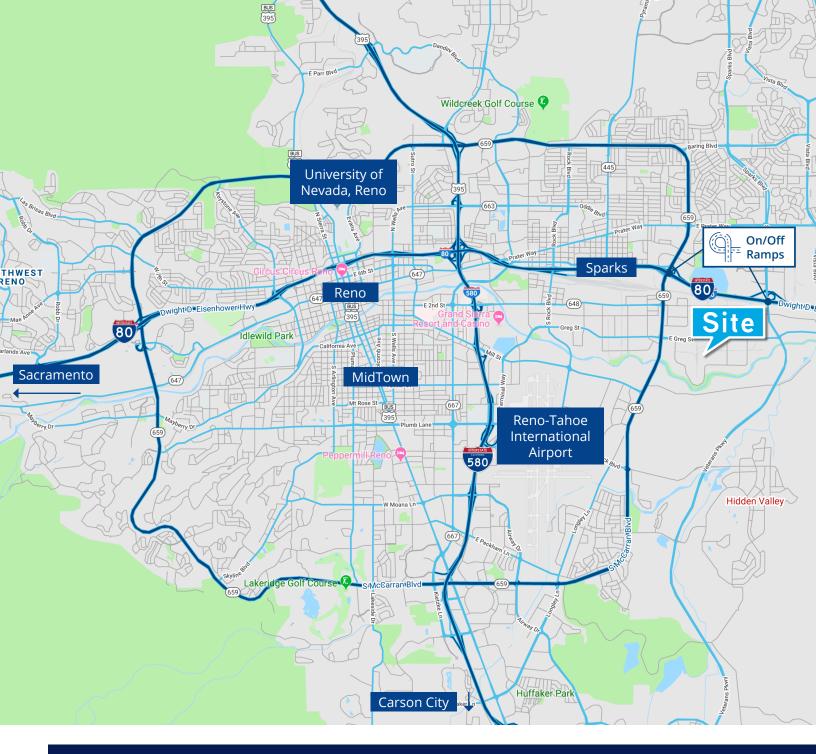

**Total Available** 

±25,000 SF

Lease Rate

\$0.85/SF/MO NNN

\$0.11/SF/MO NNNs

#### Recently Reduced Lease Rate

### Industrial Space in Sparks Submarket Available

#### **Property Features**

- ±25,000 SF Total
- ±1,823 SF office
- 4 Dock doors
- 1 Drive-in door
- 2 Rail doors
- 25' Clear height

- New roof installed 2022
- New motion sensing LED warehouse lighting
- New warehouse paint
- 19 Dedicated parking spaces / can be fenced for yard

## Floor Plan



# Surrounding Area





## Contact



Chris Fairchild, SIOR, CCIM Executive Vice President +1 775 823 4662 Chris.Fairchild@colliers.com NV Lic S.0071829



Casey Scott, CCIM
Vice President
+1 775 823 6630
Casey.Scott@colliers.com
NV Lic. S.0173901.LLC

This document/email has been prepared by Colliers for advertising and general information only. Colliers makes no guarantees, representations or warranties of any kind, expressed or implied, regarding the information including, but not limited to, warranties of content, accuracy and reliability. Any interested party should undertake their own inquiries as to the accuracy of the information. Colliers excludes unequivocally all inferred or implied terms, conditions and warranties arising out of this document and excludes all liability for loss and damages arising t