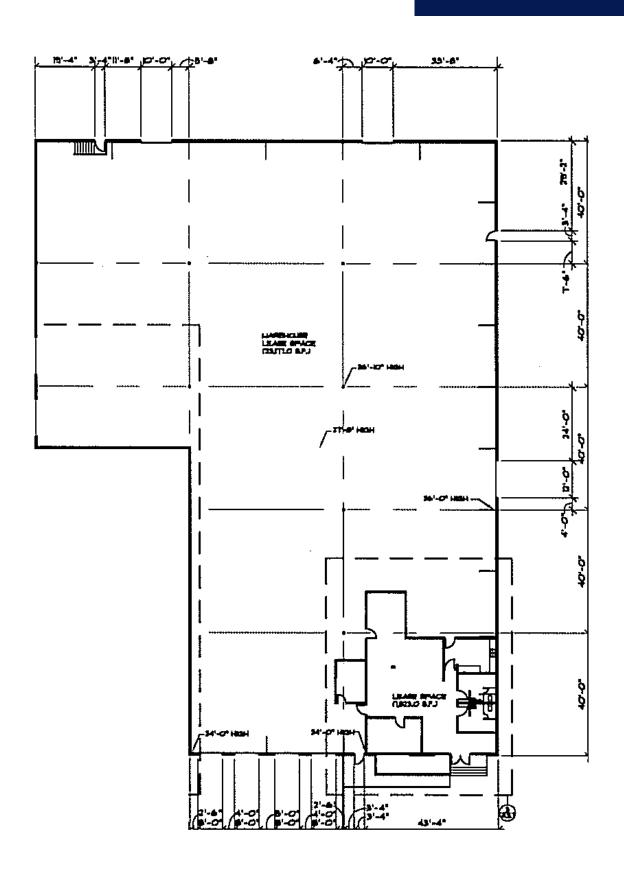

## Floor Plan

#### **Property Features**

- ±25,000 SF Total
- ±1,823 SF office
- 4 Dock doors
- 1 Drive-in door
- 2 Rail doors
- 25' Clear height

- New roof installed 2022
- New motion sensing LED warehouse lighting
- New warehouse paint
- 19 Dedicated parking spaces / can be fenced for yard