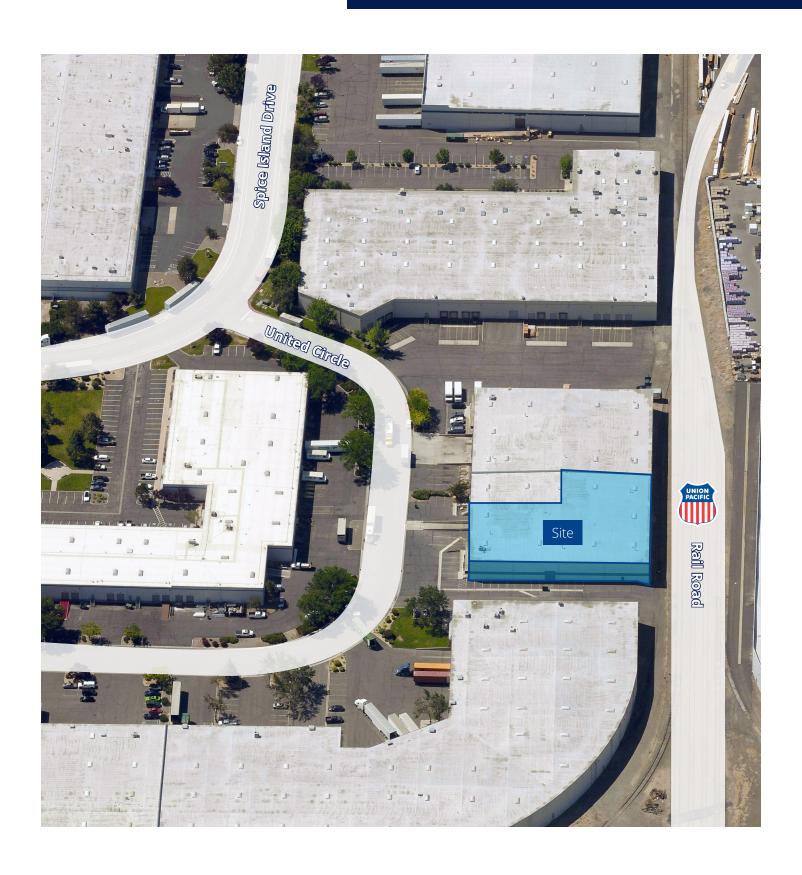

**Total Available** 

±25,000 SF

Lease Rate

\$0.85/SF/MO NNN

\$0.11/SF/MO NNNs

#### Recently Reduced Lease Rate

### Industrial Space in Sparks Submarket Available

#### **Property Features**

- ±25,000 SF Total
- ±1,823 SF office
- 4 Dock doors
- 1 Drive-in door
- 2 Rail doors
- 25' Clear height

- New roof installed 2022
- New motion sensing LED warehouse lighting
- New warehouse paint
- 19 Dedicated parking spaces / can be fenced for yard

## Floor Plan



# Surrounding Area





## Contact



Chris Fairchild, SIOR, CCIM Executive Vice President +1 775 823 4662 Chris.Fairchild@colliers.com NV Lic S.0071829



Casey Scott, CCIM
Vice President
+1 775 823 6630
Casey.Scott@colliers.com
NV Lic. S.0173901.LLC

This document/email has been prepared by Colliers for advertising and general information only. Colliers makes no guarantees, representations or warranties of any kind, expressed or implied, regarding the information including, but not limited to, warranties of content, accuracy and reliability. Any interested party should undertake their own inquiries as to the accuracy of the information. Colliers excludes unequivocally all inferred or implied terms, conditions and warranties arising out of this document and excludes all liability for loss and damages arising