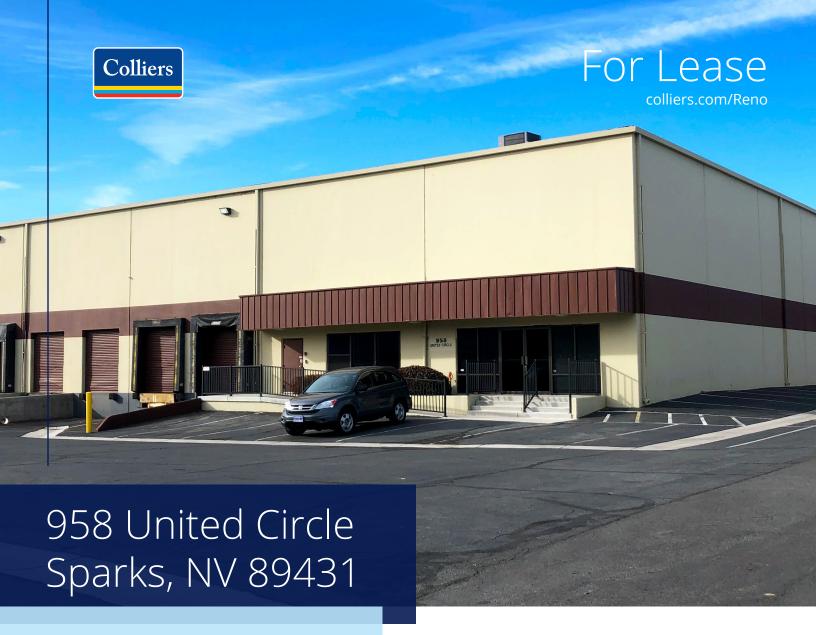

### Industrial Space in Sparks Submarket Available

#### **Property Features**

- ±25,000 SF Total
- ±1,823 SF office
- 4 Dock doors
- 1 Drive-in door
- 2 Rail doors
- 25' Clear height

- New roof installed 2022
- New motion sensing LED warehouse lighting
- New warehouse paint
- 19 Dedicated parking spaces / can be fenced for yard