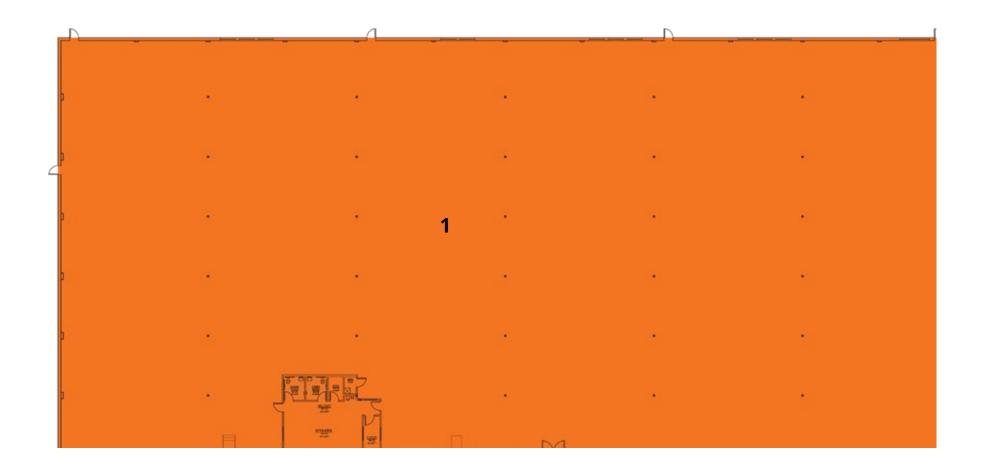

## FLOOR PLAN 5400 N TEUTONIA AVE | MILWAUKEE, WI

| NUMBER | SPACE DESIGNATION   | COLUMN SPACING | CLEAR HEIGHT | DOCKS | OVERHEAD<br>DOORS | SQUARE FEET |
|--------|---------------------|----------------|--------------|-------|-------------------|-------------|
| 1      | AVAILABLE FOR LEASE | 20' x 50'      | 14′ 6″       | 4     | 1                 | 42,040 SF   |