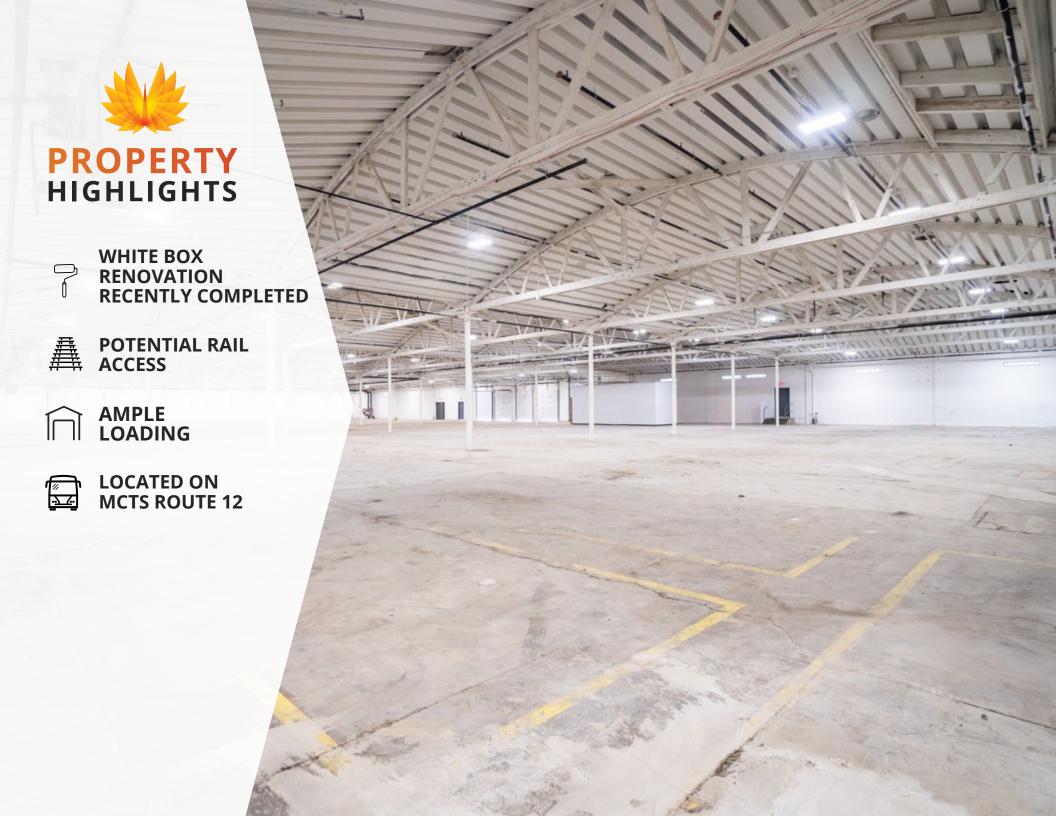

## **PROPERTY DETAILS**

## 5400 N TEUTONIA AVE | MILWAUKEE, WI

| AVAILABLE SPACE    | 42,040 SF                                                        |
|--------------------|------------------------------------------------------------------|
| DOCK DOORS         | 4                                                                |
| DRIVE-IN DOORS     | 1                                                                |
| CLEAR HEIGHT       | 14′ 6″                                                           |
| COLUMN WIDTH/DEPTH | 50' x 20'                                                        |
| WALLS              | Block                                                            |
| FIRE SUPPRESSION   | 100% Wet                                                         |
| LIGHTING           | T-8 High Efficiency                                              |
| POWER              | 480 Volt; 3 Phase                                                |
| WATER & SEWER      | Provided by the City of Milwaukee                                |
| PARKING            | Ample                                                            |
| LAND AREA          | 2.06 Acres                                                       |
| ZONING             | IH: Heavy Industrial                                             |
| RAIL               | Wisconsin Southern Rail Line Located on<br>East Side of Building |
| OPEX ESTIMATE      | \$1.25/SF                                                        |