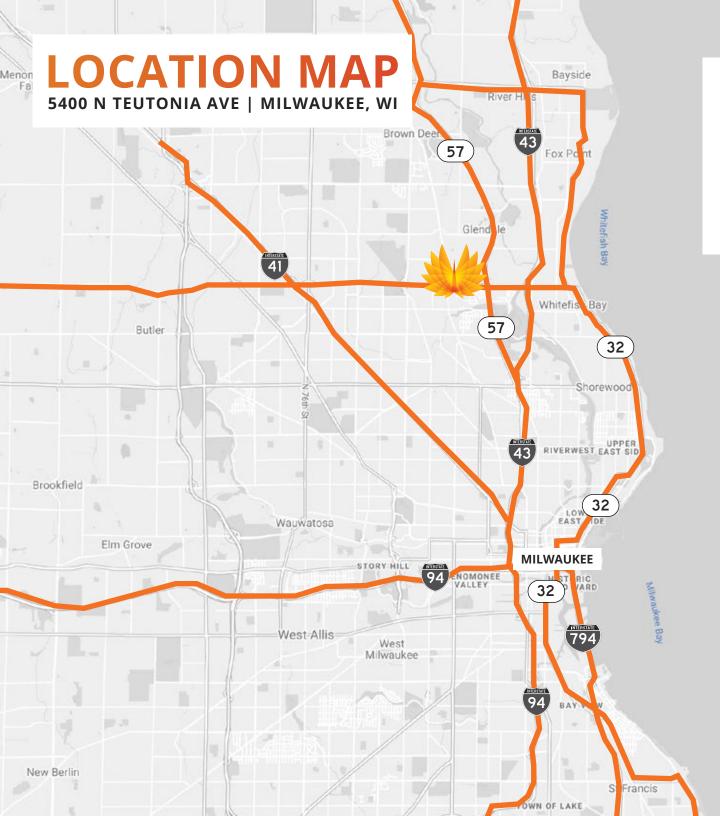

| I-43                   | 2   | MILES |
|------------------------|-----|-------|
| PORT OF MILWAUKEE      | 10  | MILES |
| MITCHELL INT'L AIRPORT | 17  | MILES |
| CHICAGO                | 92  | MILES |
| INDIANAPOLIS           | 276 | MILES |
| MINNEAPOLIS            | 342 | MILES |