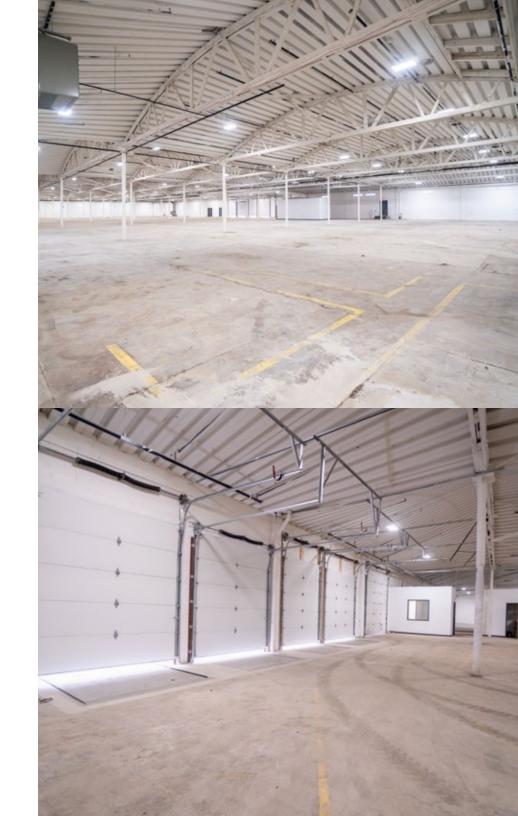

## 5400 N TEUTONIA AVE | MILWAUKEE, WI

| AVAILABLE SPACE    | 42,040 SF                                                        |
|--------------------|------------------------------------------------------------------|
| DOCK DOORS         | 4                                                                |
| DRIVE-IN DOORS     | 1                                                                |
| CLEAR HEIGHT       | 14′ 6″                                                           |
| COLUMN WIDTH/DEPTH | 50' x 20'                                                        |
| WALLS              | Block                                                            |
| FIRE SUPPRESSION   | 100% Wet                                                         |
| LIGHTING           | T-8 High Efficiency                                              |
| POWER              | 480 Volt; 3 Phase                                                |
| WATER & SEWER      | Provided by the City of Milwaukee                                |
| PARKING            | Ample                                                            |
| LAND AREA          | 2.06 Acres                                                       |
| ZONING             | IH: Heavy Industrial                                             |
| RAIL               | Wisconsin Southern Rail Line Located on<br>East Side of Building |
| OPEX ESTIMATE      | \$1.25/SF                                                        |