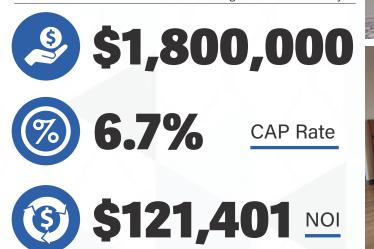

#### SALE PRICE: \$1,800,000 - 100% OCCUPIED

For More Information, Contact Exclusive Listing Agent:

Paul Fox D 480.522.2793 • M 602.369.996 • pfox@cpiaz.com The information contained herein has been obtained from various sources. We have no reason to doubt its accuracy; however, J & J Commercial Properties, Inc. has not verified such information and makes no guarantee, warranty or representation about such information. The prospective buyer or lesses should independently verify all dimensions, specifications, floor plans, and all information prior to the lease or purchase of the property. All offerings are subject to prior sale, lease, or withdrawal from the market without prior notice. 11 18 24

## **EXECUTIVE SUMMARY**

|  | ADDRESS              | 6952 E. Broadway Road<br>Mesa, AZ 85208                                   |
|--|----------------------|---------------------------------------------------------------------------|
|  | <b>PROPERTY SIZE</b> | <u>+</u> 5,166 Square Feet                                                |
|  | LAND SIZE            | <u>+</u> 27,590 Square Feet                                               |
|  | APN                  | 218-21-097                                                                |
|  | ZONING               | C-C                                                                       |
|  | YEAR BUILT           | 2002                                                                      |
|  | PARKING RATIO        | 2.47/1,000                                                                |
|  | OCCUPANCY            | 100% - \$23.50 NNN lease rates with \$4.81<br>NNN Fees - through Mid 2029 |