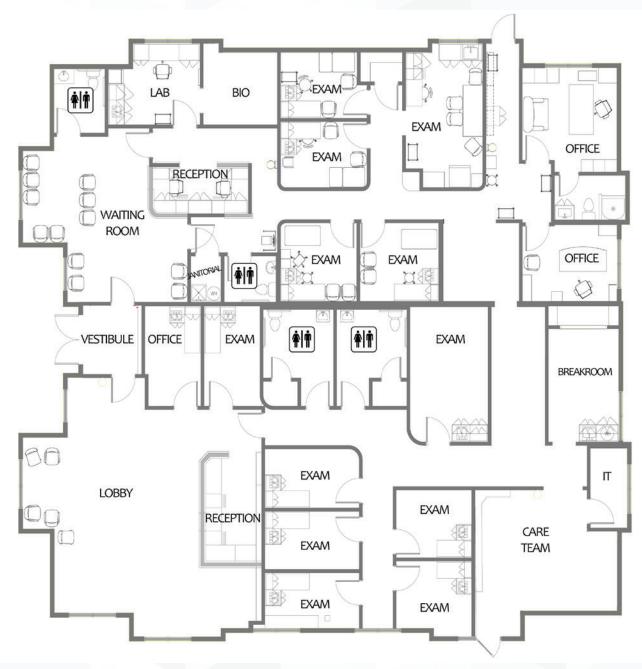

| YEAR BUILT           | 2002                                                                      |
|  | PARKING RATIO        | 2.47/1,000                                                                |
|  | OCCUPANCY            | 100% - \$23.50 NNN lease rates with \$4.81<br>NNN Fees - through Mid 2029 |

6952 E Broadway Rd is a multi-tenant office/medical condo located in Regency Professional Plaza just east of Power Rd with frontage on Broadway Rd in Mesa, Arizona. The nearby Mesa Arts Center provides a dynamic cultural scene, while the beautiful Usery Mountain Regional Park offers recreational activities for outdoor enthusiasts. With its proximity to Phoenix, the property enjoys access to a robust market and a strong business community.





HIGHLIGHTS











## **FLOOR PLAN**



# **LOCATION OVERVIEW**