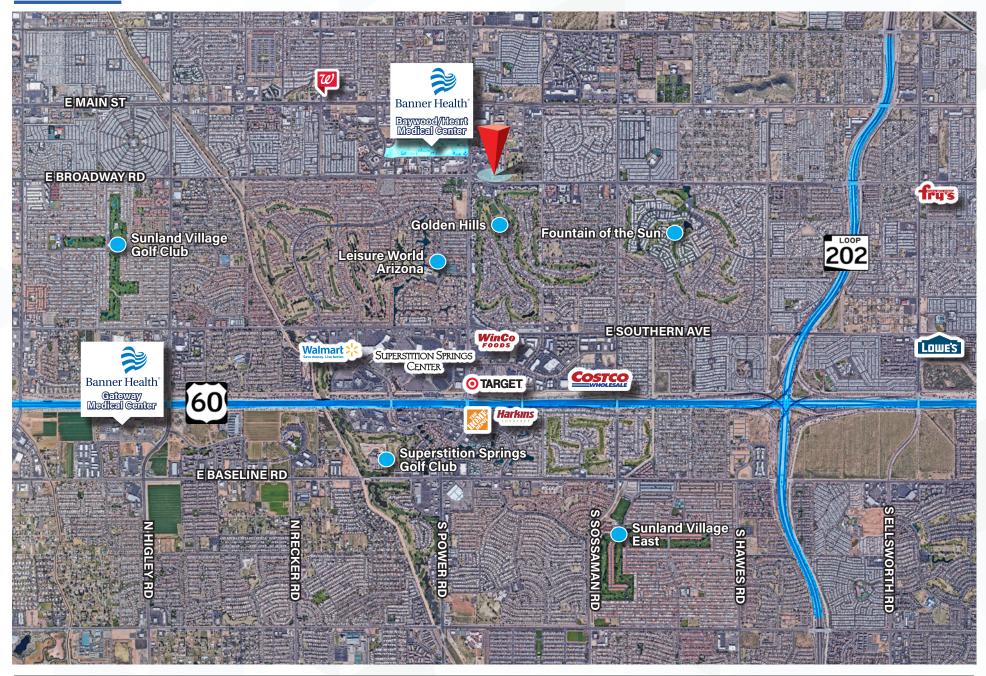

6952 E Broadway Rd is a multi-tenant office/medical condo located in Regency Professional Plaza just east of Power Rd with frontage on Broadway Rd in Mesa, Arizona. The nearby Mesa Arts Center provides a dynamic cultural scene, while the beautiful Usery Mountain Regional Park offers recreational activities for outdoor enthusiasts. With its proximity to Phoenix, the property enjoys access to a robust market and a strong business community.

# **LOCATION OVERVIEW**