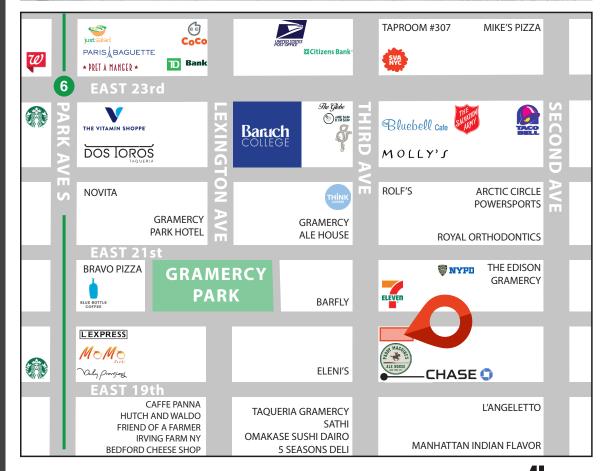

## **PROPERTY HIGHLIGHTS**

- High quality new construction opportunity
- Excellent exposure on prime retail corner
- Space can be demised with a division on 20th street
- Neighboring tenants include: Spectrum, Chase Bank, Paddy Maquire's, Eleni's, 7-11, Gramercy Ale House, Think Coffee, Molly's, Barfly, Taqueria Gramercy