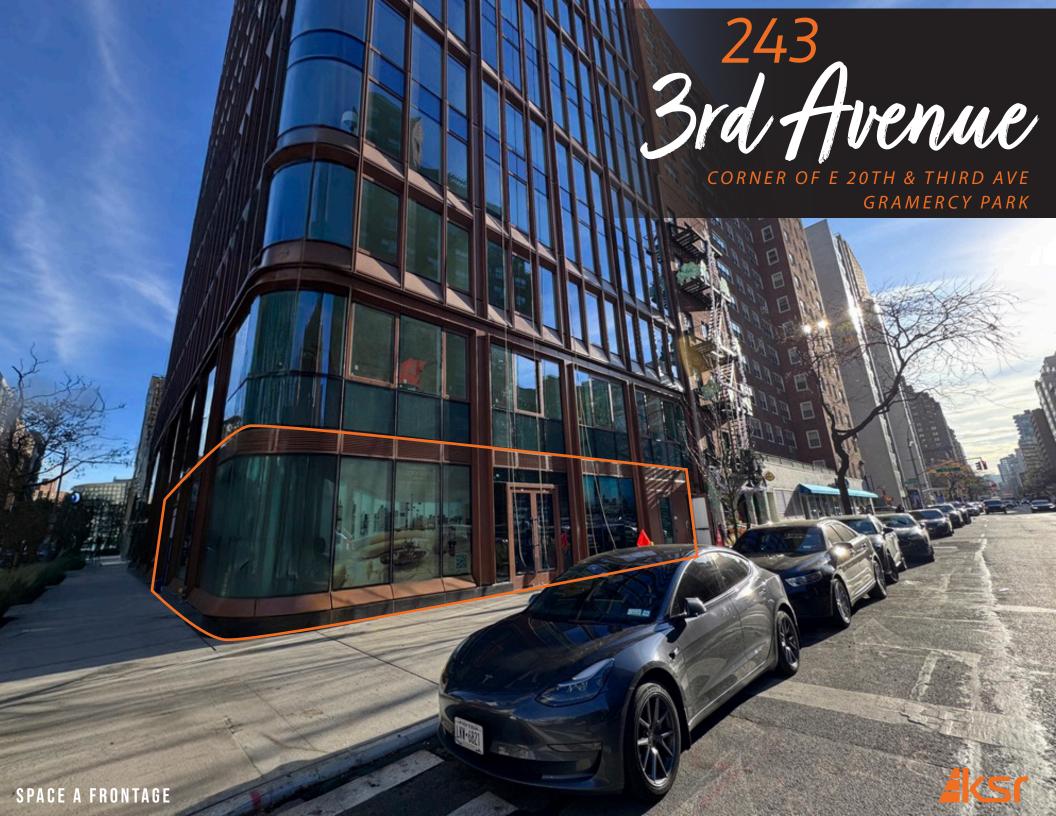

## **PROPERTY HIGHLIGHTS**

- High quality new construction opportunity
- Excellent exposure on prime retail corner
- Space can be demised with a division on 20th street
- Neighboring tenants include: Spectrum, Chase Bank, Paddy Maquire's, Eleni's, 7-11, Gramercy Ale House, Think Coffee, Molly's, Barfly, Taqueria Gramercy

| <b>SIZE</b><br>Space A<br>Space B  | 1,514 SF<br>1,098 SF | <b>ASKING RENT</b><br>Upon Request |
|------------------------------------|----------------------|------------------------------------|
| <b>Frontage</b><br>A: 45'   B: 35' |                      | POSSESSION<br>Arranged             |
| <b>CEILING HEIGHTS</b><br>13'      |                      | TRANSPORTATIO                      |
|                                    |                      |                                    |