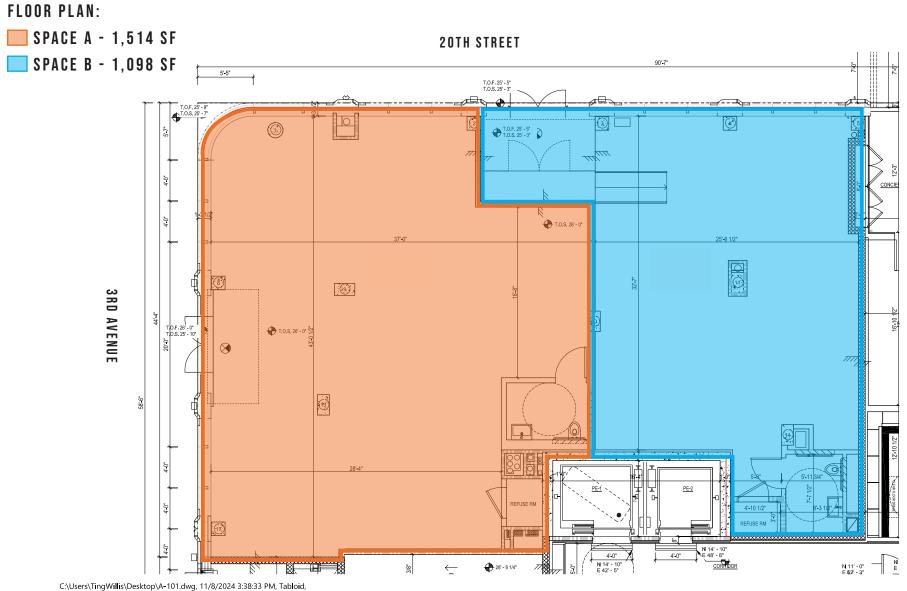

## **PROPERTY HIGHLIGHTS**

- High quality new construction opportunity
- Excellent exposure on prime retail corner
- Space can be demised with a division on 20th street
- Neighboring tenants include: Spectrum, Chase Bank, Paddy Maquire's, Eleni's, 7-11, Gramercy Ale House, Think Coffee, Molly's, Barfly, Taqueria Gramercy

| <b>SIZE</b><br>Space A<br>Space B  | 1,514 SF<br>1,098 SF | <b>ASKING RENT</b><br>Upon Request |
|------------------------------------|----------------------|------------------------------------|
| <b>Frontage</b><br>A: 45'   B: 35' |                      | POSSESSION<br>Arranged             |
| <b>CEILING HEIGHTS</b><br>13'      |                      | TRANSPORTATIO                      |
|                                    |                      |                                    |