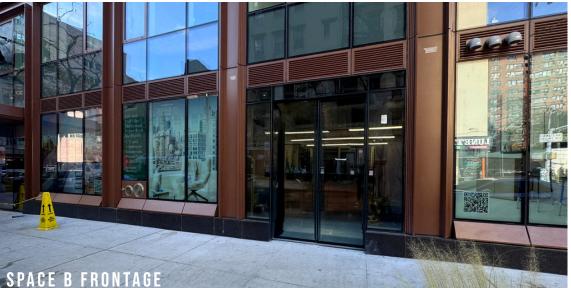

| <b>SIZE</b><br>Space A<br>Space B  | 1,514 SF<br>1,098 SF | <b>ASKING RENT</b><br>Upon Request |
|------------------------------------|----------------------|------------------------------------|
| <b>Frontage</b><br>A: 45'   B: 35' |                      | POSSESSION<br>Arranged             |
| <b>CEILING HEIGHTS</b><br>13'      |                      | TRANSPORTATIO                      |
|                                    |                      |                                    |