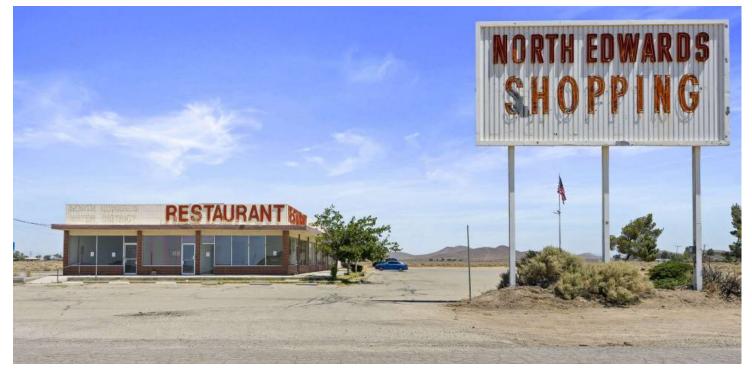

PRIME NEIGHBORHOOD SHOPPING CENTER SPACE IN NORTH EDWARDS, CA

21

13015 Claymine Rd, North Edwards, CA 93523

Lease Rate

### **PROPERTY HIGHLIGHTS**

- ±540 2,000 SF of Retail Shopping Center Space off CA-58
- · Various Sized Retail Configurations w/ New Paint & Flooring
- Well-Known Freestanding Building + Parking & Signage
- Parking On All Sides Of Building on ±3.9 Acres
- Excellent Location, Great Tenant Mix, High Traffic Flows
- Energy Efficient Improvements Low Cost Bulk Rate Utilities
- · Convenient Location w/ Quick Access to Cal City & Mojave
- Prime Corner Identity | Large Pylon Signage | Abundant Parking
- Direct Claymine Rd Visibility | Surrounded w/ Quality Tenants
- Best Pylon Sign On #1 Retail Corridor: Claymine Rd
- Busiest Retail Growth Corridor w/ ±72,630 Cars Per Day
- Close Proximity to Major Traffic Generators & Fwy 58 Ramps
- Great Access & Visibility w/ Unmatched Level of Consumer Traffic
- ±14K SF Recently Renovated Center Ample Convenient Parking
  Highly Visible Intersection w/ Ample Parking & Easy Access

#### **PROPERTY DESCRIPTION**

Prime Shopping Center Space is well-located directly off CA-58 in North Edwards, CA serving the vast majority of Mojave and California City residents. There are currently (5) availabilities ranging from ±540 - 2,000 SF consisting of open retail & restaurant space. #13005 & 13007 of 2,000 SF have existing restaurant improvements and the contiguous spaces are currently wide open retail units. Each space offers a wide open floor plan, hard-surface flooring throughout, bright lighting, updated energy efficient features, private restrooms, outdoor lights during the night hours, lush landscaping, & all units have separate gas & power meters. The center is located approximately 5 miles from Edwards AF Aux North Base which is home to nearly 6,000 on-base residents. Over ±72,630 cars per day when combining both directions of Claymine & Lorraine as well as Highway 58 in both directions.