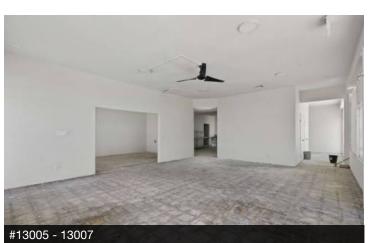

#### **PROPERTY DESCRIPTION**

Prime Shopping Center Space is well-located directly off CA-58 in North Edwards, CA serving the vast majority of Mojave and California City residents. There are currently (5) availabilities ranging from ±540 - 2,000 SF consisting of open retail & restaurant space. #13005 & 13007 of 2,000 SF have existing restaurant improvements and the contiguous spaces are currently wide open retail units. Each space offers a wide open floor plan, hard-surface flooring throughout, bright lighting, updated energy efficient features, private restrooms, outdoor lights during the night hours, lush landscaping, & all units have separate gas & power meters. The center is located approximately 5 miles from Edwards AF Aux North Base which is home to nearly 6,000 on-base residents. Over ±72,630 cars per day when combining both directions of Claymine & Lorraine as well as Highway 58 in both directions.

### **LEASE INFORMATION**

| Lease Type:             |           | MG Lease Term:             |                | Negotiable      |  |
|-------------------------|-----------|----------------------------|----------------|-----------------|--|
| Total Space:            | 540 - 2,0 | 540 - 2,000 SF Lease Rate: |                | \$0.75 SF/month |  |
| AVAILABLE SPACES        |           |                            |                |                 |  |
| SUITE                   | TENANT    | SIZE (SF)                  | LEASE TYPE     | LEASE RATE      |  |
| 13001 Claymine Rd       | Available | 540 SF                     | Modified Gross | \$0.75 SF/month |  |
| 13005-13007 Claymine Rd | Available | 2,000 SF                   | Modified Gross | \$0.75 SF/month |  |