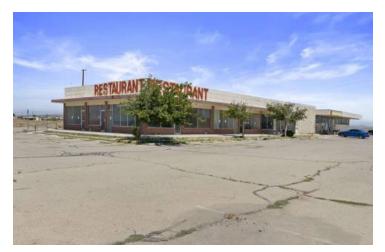

### **PROPERTY HIGHLIGHTS**

- ±540 2,000 SF of Retail Shopping Center Space off CA-58
- · Various Sized Retail Configurations w/ New Paint & Flooring
- Well-Known Freestanding Building + Parking & Signage
- Parking On All Sides Of Building on ±3.9 Acres
- Excellent Location, Great Tenant Mix, High Traffic Flows
- Energy Efficient Improvements Low Cost Bulk Rate Utilities
- · Convenient Location w/ Quick Access to Cal City & Mojave
- Prime Corner Identity | Large Pylon Signage | Abundant Parking
- Direct Claymine Rd Visibility | Surrounded w/ Quality Tenants
- Best Pylon Sign On #1 Retail Corridor: Claymine Rd
- Busiest Retail Growth Corridor w/ ±72,630 Cars Per Day
- Close Proximity to Major Traffic Generators & Fwy 58 Ramps
- Great Access & Visibility w/ Unmatched Level of Consumer Traffic
- ±14K SF Recently Renovated Center Ample Convenient Parking
  Highly Visible Intersection w/ Ample Parking & Easy Access

#### **PROPERTY DESCRIPTION**

Prime Shopping Center Space is well-located directly off CA-58 in North Edwards, CA serving the vast majority of Mojave and California City residents. There are currently (5) availabilities ranging from ±540 - 2,000 SF consisting of open retail & restaurant space. #13005 & 13007 of 2,000 SF have existing restaurant improvements and the contiguous spaces are currently wide open retail units. Each space offers a wide open floor plan, hard-surface flooring throughout, bright lighting, updated energy efficient features, private restrooms, outdoor lights during the night hours, lush landscaping, & all units have separate gas & power meters. The center is located approximately 5 miles from Edwards AF Aux North Base which is home to nearly 6,000 on-base residents. Over ±72,630 cars per day when combining both directions of Claymine & Lorraine as well as Highway 58 in both directions.