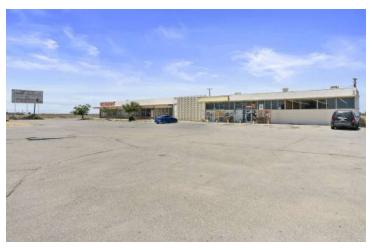

### **PROPERTY HIGHLIGHTS**

- ±540 2,000 SF of Retail Shopping Center Space off CA-58
- · Various Sized Retail Configurations w/ New Paint & Flooring
- Well-Known Freestanding Building + Parking & Signage
- Parking On All Sides Of Building on ±3.9 Acres
- Excellent Location, Great Tenant Mix, High Traffic Flows
- Energy Efficient Improvements Low Cost Bulk Rate Utilities
- · Convenient Location w/ Quick Access to Cal City & Mojave
- Prime Corner Identity | Large Pylon Signage | Abundant Parking
- Direct Claymine Rd Visibility | Surrounded w/ Quality Tenants
- Best Pylon Sign On #1 Retail Corridor: Claymine Rd
- Busiest Retail Growth Corridor w/ ±72,630 Cars Per Day
- Close Proximity to Major Traffic Generators & Fwy 58 Ramps
- Great Access & Visibility w/ Unmatched Level of Consumer Traffic
- ±14K SF Recently Renovated Center Ample Convenient Parking
  Highly Visible Intersection w/ Ample Parking & Easy Access

#### **PROPERTY DESCRIPTION**

Prime Shopping Center Space is well-located directly off CA-58 in North Edwards, CA serving the vast majority of Mojave and California City residents. There are currently (5) availabilities ranging from ±540 - 2,000 SF consisting of open retail & restaurant space. #13005 & 13007 of 2,000 SF have existing restaurant improvements and the contiguous spaces are currently wide open retail units. Each space offers a wide open floor plan, hard-surface flooring throughout, bright lighting, updated energy efficient features, private restrooms, outdoor lights during the night hours, lush landscaping, & all units have separate gas & power meters. The center is located approximately 5 miles from Edwards AF Aux North Base which is home to nearly 6,000 on-base residents. Over ±72,630 cars per day when combining both directions of Claymine & Lorraine as well as Highway 58 in both directions.