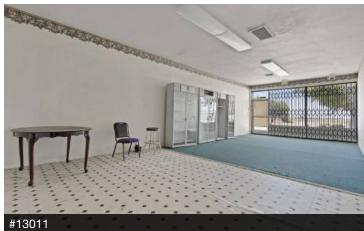

#### **PROPERTY DESCRIPTION**

Prime Shopping Center Space is well-located directly off CA-58 in North Edwards, CA serving the vast majority of Mojave and California City residents. There are currently (5) availabilities ranging from ±540 - 2,000 SF consisting of open retail & restaurant space. #13005 & 13007 of 2,000 SF have existing restaurant improvements and the contiguous spaces are currently wide open retail units. Each space offers a wide open floor plan, hard-surface flooring throughout, bright lighting, updated energy efficient features, private restrooms, outdoor lights during the night hours, lush landscaping, & all units have separate gas & power meters. The center is located approximately 5 miles from Edwards AF Aux North Base which is home to nearly 6,000 on-base residents. Over ±72,630 cars per day when combining both directions of Claymine & Lorraine as well as Highway 58 in both directions.

| 13009 Claymine Rd | Available | 960 SF   | Modified Gross | \$0.75 SF/month |
|-------------------|-----------|----------|----------------|-----------------|
| 13011 Claymine Rd | Available | 1,020 SF | Modified Gross | \$0.75 SF/month |
| 13013 Claymine Rd | Available | 1,200 SF | Modified Gross | \$0.75 SF/month |