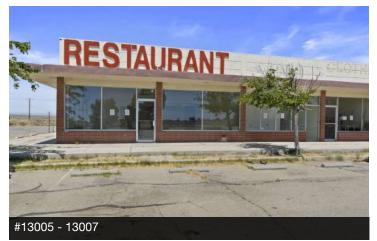

#### **PROPERTY DESCRIPTION**

Prime Shopping Center Space is well-located directly off CA-58 in North Edwards, CA serving the vast majority of Mojave and California City residents. There are currently (5) availabilities ranging from ±540 - 2,000 SF consisting of open retail & restaurant space. #13005 & 13007 of 2,000 SF have existing restaurant improvements and the contiguous spaces are currently wide open retail units. Each space offers a wide open floor plan, hard-surface flooring throughout, bright lighting, updated energy efficient features, private restrooms, outdoor lights during the night hours, lush landscaping, & all units have separate gas & power meters. The center is located approximately 5 miles from Edwards AF Aux North Base which is home to nearly 6,000 on-base residents. Over ±72,630 cars per day when combining both directions of Claymine & Lorraine as well as Highway 58 in both directions.

### **LEASE INFORMATION**

| Lease Type:             |           | MG Lease Term:             |                | Negotiable      |  |
|-------------------------|-----------|----------------------------|----------------|-----------------|--|
| Total Space:            | 540 - 2,0 | 540 - 2,000 SF Lease Rate: |                | \$0.75 SF/month |  |
| AVAILABLE SPACES        |           |                            |                |                 |  |
| SUITE                   | TENANT    | SIZE (SF)                  | LEASE TYPE     | LEASE RATE      |  |
| 13001 Claymine Rd       | Available | 540 SF                     | Modified Gross | \$0.75 SF/month |  |
| 13005-13007 Claymine Rd | Available | 2,000 SF                   | Modified Gross | \$0.75 SF/month |  |