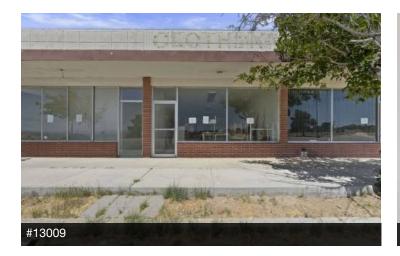

#### **PROPERTY DESCRIPTION**

Prime Shopping Center Space is well-located directly off CA-58 in North Edwards, CA serving the vast majority of Mojave and California City residents. There are currently (5) availabilities ranging from ±540 - 2,000 SF consisting of open retail & restaurant space. #13005 & 13007 of 2,000 SF have existing restaurant improvements and the contiguous spaces are currently wide open retail units. Each space offers a wide open floor plan, hard-surface flooring throughout, bright lighting, updated energy efficient features, private restrooms, outdoor lights during the night hours, lush landscaping, & all units have separate gas & power meters. The center is located approximately 5 miles from Edwards AF Aux North Base which is home to nearly 6,000 on-base residents. Over ±72,630 cars per day when combining both directions of Claymine & Lorraine as well as Highway 58 in both directions.

| 13009 Claymine Rd | Available | 960 SF   | Modified Gross | \$0.75 SF/month |
|-------------------|-----------|----------|----------------|-----------------|
| 13011 Claymine Rd | Available | 1,020 SF | Modified Gross | \$0.75 SF/month |
| 13013 Claymine Rd | Available | 1,200 SF | Modified Gross | \$0.75 SF/month |