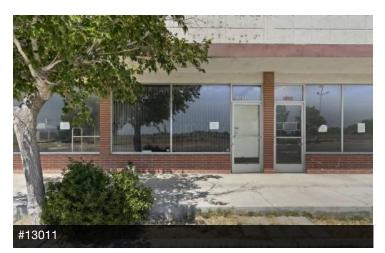

#### **PROPERTY DESCRIPTION**

Prime Shopping Center Space is well-located directly off CA-58 in North Edwards, CA serving the vast majority of Mojave and California City residents. There are currently (5) availabilities ranging from ±540 - 2,000 SF consisting of open retail & restaurant space. #13005 & 13007 of 2,000 SF have existing restaurant improvements and the contiguous spaces are currently wide open retail units. Each space offers a wide open floor plan, hard-surface flooring throughout, bright lighting, updated energy efficient features, private restrooms, outdoor lights during the night hours, lush landscaping, & all units have separate gas & power meters. The center is located approximately 5 miles from Edwards AF Aux North Base which is home to nearly 6,000 on-base residents. Over ±72,630 cars per day when combining both directions of Claymine & Lorraine as well as Highway 58 in both directions.

| 13009 Claymine Rd | Available | 960 SF   | Modified Gross | \$0.75 SF/month |
|-------------------|-----------|----------|----------------|-----------------|
| 13011 Claymine Rd | Available | 1,020 SF | Modified Gross | \$0.75 SF/month |
| 13013 Claymine Rd | Available | 1,200 SF | Modified Gross | \$0.75 SF/month |