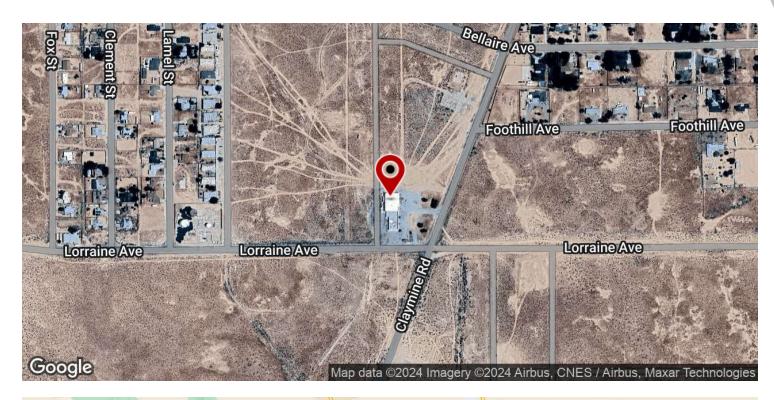

### **LOCATION DESCRIPTION**

This property is well located off of the northwest corner of Claymine Rd & Lorraine Avenues just north of Freeway 58. The shopping center is surrounded by many national and regional retailers, and boast high traffic counts on Claymine Rd and great population density. North Edwards is a census-designated place (CDP) in Kern County, California. Situated in the Mojave Desert, North Edwards is located about 7.2 miles north-east of Edwards Air Force Base, at an elevation of 2,293 feet. As of the 2010 census it had a population of 1,058.