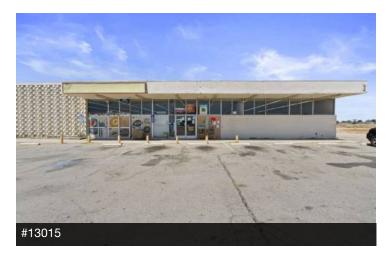

#### **PROPERTY DESCRIPTION**

Prime Shopping Center Space is well-located directly off CA-58 in North Edwards, CA serving the vast majority of Mojave and California City residents. There are currently (5) availabilities ranging from ±540 - 2,000 SF consisting of open retail & restaurant space. #13005 & 13007 of 2,000 SF have existing restaurant improvements and the contiguous spaces are currently wide open retail units. Each space offers a wide open floor plan, hard-surface flooring throughout, bright lighting, updated energy efficient features, private restrooms, outdoor lights during the night hours, lush landscaping, & all units have separate gas & power meters. The center is located approximately 5 miles from Edwards AF Aux North Base which is home to nearly 6,000 on-base residents. Over ±72,630 cars per day when combining both directions of Claymine & Lorraine as well as Highway 58 in both directions.

### **LEASE INFORMATION**

| Lease Type:             |           | MG Lease Term:             |                | Negotiable      |  |
|-------------------------|-----------|----------------------------|----------------|-----------------|--|
| Total Space:            | 540 - 2,0 | 540 - 2,000 SF Lease Rate: |                | \$0.75 SF/month |  |
| AVAILABLE SPACES        |           |                            |                |                 |  |
| SUITE                   | TENANT    | SIZE (SF)                  | LEASE TYPE     | LEASE RATE      |  |
| 13001 Claymine Rd       | Available | 540 SF                     | Modified Gross | \$0.75 SF/month |  |
| 13005-13007 Claymine Rd | Available | 2,000 SF                   | Modified Gross | \$0.75 SF/month |  |

| 13009 Claymine Rd | Available | 960 SF   | Modified Gross | \$0.75 SF/month |
|-------------------|-----------|----------|----------------|-----------------|
| 13011 Claymine Rd | Available | 1,020 SF | Modified Gross | \$0.75 SF/month |
| 13013 Claymine Rd | Available | 1,200 SF | Modified Gross | \$0.75 SF/month |