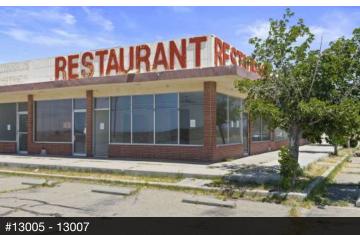

#### **PROPERTY DESCRIPTION**

Prime Shopping Center Space is well-located directly off CA-58 in North Edwards, CA serving the vast majority of Mojave and California City residents. There are currently (5) availabilities ranging from ±540 - 2,000 SF consisting of open retail & restaurant space. #13005 & 13007 of 2,000 SF have existing restaurant improvements and the contiguous spaces are currently wide open retail units. Each space offers a wide open floor plan, hard-surface flooring throughout, bright lighting, updated energy efficient features, private restrooms, outdoor lights during the night hours, lush landscaping, & all units have separate gas & power meters. The center is located approximately 5 miles from Edwards AF Aux North Base which is home to nearly 6,000 on-base residents. Over ±72,630 cars per day when combining both directions of Claymine & Lorraine as well as Highway 58 in both directions.

### **LEASE INFORMATION**

| Lease Type:             |           | MG Lease Term:             |                | Negotiable      |  |
|-------------------------|-----------|----------------------------|----------------|-----------------|--|
| Total Space:            | 540 - 2,0 | 540 - 2,000 SF Lease Rate: |                | \$0.75 SF/month |  |
| AVAILABLE SPACES        |           |                            |                |                 |  |
| SUITE                   | TENANT    | SIZE (SF)                  | LEASE TYPE     | LEASE RATE      |  |
| 13001 Claymine Rd       | Available | 540 SF                     | Modified Gross | \$0.75 SF/month |  |
| 13005-13007 Claymine Rd | Available | 2,000 SF                   | Modified Gross | \$0.75 SF/month |  |