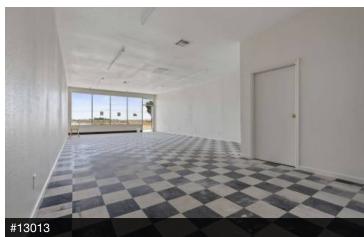

#### **PROPERTY DESCRIPTION**

Prime Shopping Center Space is well-located directly off CA-58 in North Edwards, CA serving the vast majority of Mojave and California City residents. There are currently (5) availabilities ranging from ±540 - 2,000 SF consisting of open retail & restaurant space. #13005 & 13007 of 2,000 SF have existing restaurant improvements and the contiguous spaces are currently wide open retail units. Each space offers a wide open floor plan, hard-surface flooring throughout, bright lighting, updated energy efficient features, private restrooms, outdoor lights during the night hours, lush landscaping, & all units have separate gas & power meters. The center is located approximately 5 miles from Edwards AF Aux North Base which is home to nearly 6,000 on-base residents. Over ±72,630 cars per day when combining both directions of Claymine & Lorraine as well as Highway 58 in both directions.

| 13009 Claymine Rd | Available | 960 SF   | Modified Gross | \$0.75 SF/month |
|-------------------|-----------|----------|----------------|-----------------|
| 13011 Claymine Rd | Available | 1,020 SF | Modified Gross | \$0.75 SF/month |
| 13013 Claymine Rd | Available | 1,200 SF | Modified Gross | \$0.75 SF/month |