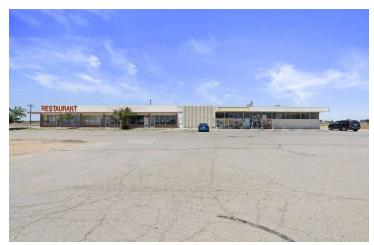

### **PROPERTY HIGHLIGHTS**

- ±540 2,000 SF of Retail Shopping Center Space off CA-58
- · Various Sized Retail Configurations w/ New Paint & Flooring
- Well-Known Freestanding Building + Parking & Signage
- Parking On All Sides Of Building on ±3.9 Acres
- Excellent Location, Great Tenant Mix, High Traffic Flows
- Energy Efficient Improvements Low Cost Bulk Rate Utilities
- · Convenient Location w/ Quick Access to Cal City & Mojave
- Prime Corner Identity | Large Pylon Signage | Abundant Parking
- Direct Claymine Rd Visibility | Surrounded w/ Quality Tenants
- Best Pylon Sign On #1 Retail Corridor: Claymine Rd
- Busiest Retail Growth Corridor w/ ±72,630 Cars Per Day
- Close Proximity to Major Traffic Generators & Fwy 58 Ramps
- Great Access & Visibility w/ Unmatched Level of Consumer Traffic
- ±14K SF Recently Renovated Center Ample Convenient Parking
  Highly Visible Intersection w/ Ample Parking & Easy Access

#### **PROPERTY DESCRIPTION**

Prime Shopping Center Space is well-located directly off CA-58 in North Edwards, CA serving the vast majority of Mojave and California City residents. There are currently (5) availabilities ranging from ±540 - 2,000 SF consisting of open retail & restaurant space. #13005 & 13007 of 2,000 SF have existing restaurant improvements and the contiguous spaces are currently wide open retail units. Each space offers a wide open floor plan, hard-surface flooring throughout, bright lighting, updated energy efficient features, private restrooms, outdoor lights during the night hours, lush landscaping, & all units have separate gas & power meters. The center is located approximately 5 miles from Edwards AF Aux North Base which is home to nearly 6,000 on-base residents. Over ±72,630 cars per day when combining both directions of Claymine & Lorraine as well as Highway 58 in both directions.