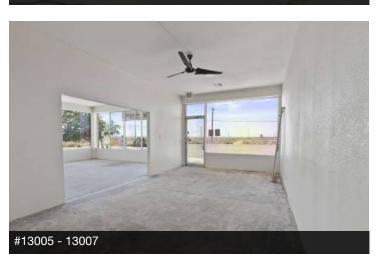

#### **PROPERTY DESCRIPTION**

Prime Shopping Center Space is well-located directly off CA-58 in North Edwards, CA serving the vast majority of Mojave and California City residents. There are currently (5) availabilities ranging from ±540 - 2,000 SF consisting of open retail & restaurant space. #13005 & 13007 of 2,000 SF have existing restaurant improvements and the contiguous spaces are currently wide open retail units. Each space offers a wide open floor plan, hard-surface flooring throughout, bright lighting, updated energy efficient features, private restrooms, outdoor lights during the night hours, lush landscaping, & all units have separate gas & power meters. The center is located approximately 5 miles from Edwards AF Aux North Base which is home to nearly 6,000 on-base residents. Over ±72,630 cars per day when combining both directions of Claymine & Lorraine as well as Highway 58 in both directions.