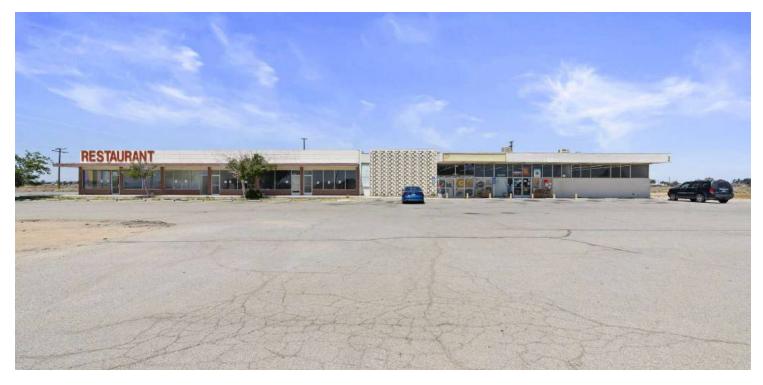

PRIME NEIGHBORHOOD SHOPPING CENTER SPACE IN NORTH EDWARDS, CA

21

13015 Claymine Rd, North Edwards, CA 93523

Lease Rate

### **PROPERTY HIGHLIGHTS**

- ±540 2,000 SF of Retail Shopping Center Space off CA-58
- · Various Sized Retail Configurations w/ New Paint & Flooring
- Well-Known Freestanding Building + Parking & Signage
- Parking On All Sides Of Building on ±3.9 Acres
- Excellent Location, Great Tenant Mix, High Traffic Flows
- Energy Efficient Improvements Low Cost Bulk Rate Utilities
- · Convenient Location w/ Quick Access to Cal City & Mojave
- Prime Corner Identity | Large Pylon Signage | Abundant Parking
- Direct Claymine Rd Visibility | Surrounded w/ Quality Tenants
- Best Pylon Sign On #1 Retail Corridor: Claymine Rd
- Busiest Retail Growth Corridor w/ ±72,630 Cars Per Day
- Close Proximity to Major Traffic Generators & Fwy 58 Ramps
- Great Access & Visibility w/ Unmatched Level of Consumer Traffic
- ±14K SF Recently Renovated Center Ample Convenient Parking
  Highly Visible Intersection w/ Ample Parking & Easy Access

#### **PROPERTY DESCRIPTION**

Prime Shopping Center Space is well-located directly off CA-58 in North Edwards, CA serving the vast majority of Mojave and California City residents. There are currently (5) availabilities ranging from ±540 - 2,000 SF consisting of open retail & restaurant space. #13005 & 13007 of 2,000 SF have existing restaurant improvements and the contiguous spaces are currently wide open retail units. Each space offers a wide open floor plan, hard-surface flooring throughout, bright lighting, updated energy efficient features, private restrooms, outdoor lights during the night hours, lush landscaping, & all units have separate gas & power meters. The center is located approximately 5 miles from Edwards AF Aux North Base which is home to nearly 6,000 on-base residents. Over ±72,630 cars per day when combining both directions of Claymine & Lorraine as well as Highway 58 in both directions.