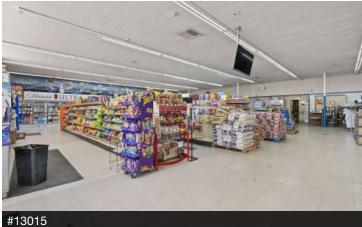

#### **PROPERTY DESCRIPTION**

Prime Shopping Center Space is well-located directly off CA-58 in North Edwards, CA serving the vast majority of Mojave and California City residents. There are currently (5) availabilities ranging from ±540 - 2,000 SF consisting of open retail & restaurant space. #13005 & 13007 of 2,000 SF have existing restaurant improvements and the contiguous spaces are currently wide open retail units. Each space offers a wide open floor plan, hard-surface flooring throughout, bright lighting, updated energy efficient features, private restrooms, outdoor lights during the night hours, lush landscaping, & all units have separate gas & power meters. The center is located approximately 5 miles from Edwards AF Aux North Base which is home to nearly 6,000 on-base residents. Over ±72,630 cars per day when combining both directions of Claymine & Lorraine as well as Highway 58 in both directions.