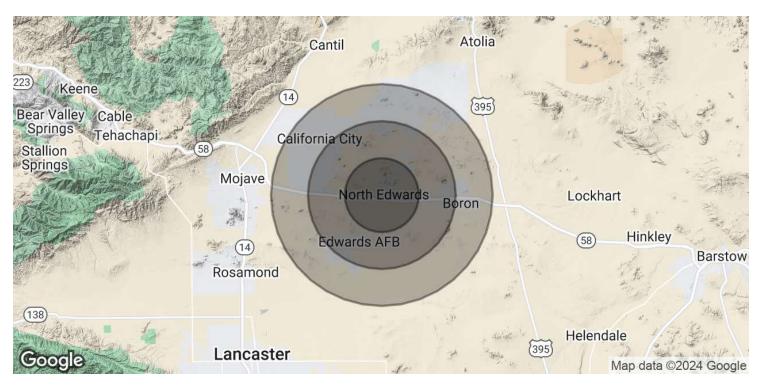

KW COMMERCIAL 7520 N. Palm Ave #102 Fresno, CA 93711

PRIME NEIGHBORHOOD SHOPPING CENTER SPACE IN NORTH EDWARDS, CA

21

13015 Claymine Rd, North Edwards, CA 93523

| POPULATION           | 5 MILES | 10 MILES | 15 MILES |
|----------------------|---------|----------|----------|
| Total Population     | 1,001   | 10,507   | 20,805   |
| Average Age          | 43      | 35       | 36       |
| Average Age (Male)   | 42      | 35       | 36       |
| Average Age (Female) | 44      | 39       | 38       |

| HOUSEHOLDS & INCOME | 5 MILES   | 10 MILES  | 15 MILES  |
|---------------------|-----------|-----------|-----------|
| Total Households    | 440       | 3,161     | 6,940     |
| # of Persons per HH | 2.3       | 3.3       | 3         |
| Average HH Income   | \$67,033  | \$84,702  | \$76,000  |
| Average House Value | \$137,245 | \$237,221 | \$235,606 |
|                     |           |           |           |
| ETHNICITY (%)       | 5 MILES   | 10 MILES  | 15 MILES  |
| Hispanic            | 25.5%     | 34.0%     | 35.3%     |
|                     |           |           |           |