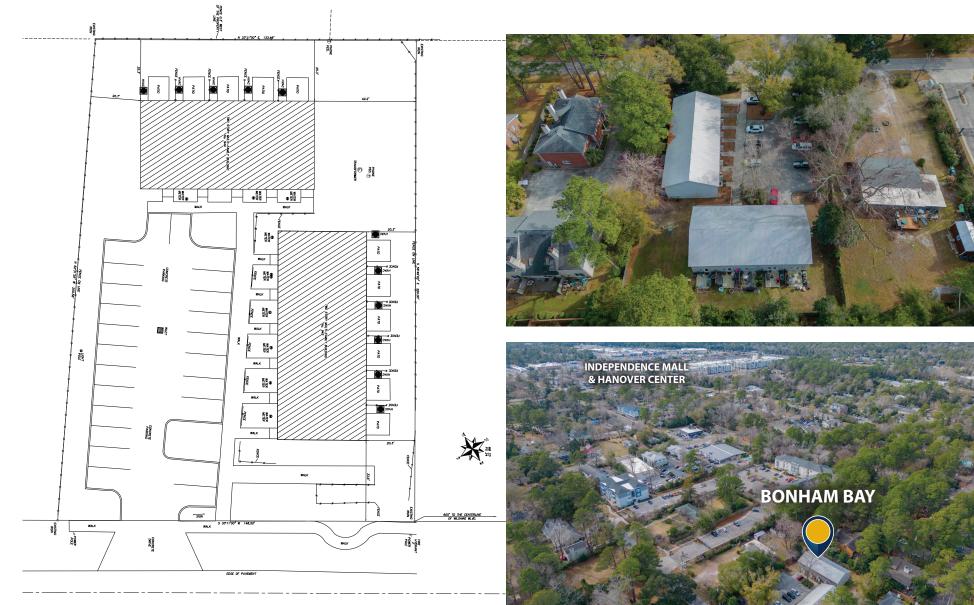

## **SUMMARY**

Bonham Bay Townhomes are conveniently located in the Mid-Town area of Wilmington North Carolina. This multifamily investment is currently 100% occupied.

Bonham Bay Townhomes consists of 11 townhome units, all of which are approximately 1,000 square feet in size. Each unit has two bedrooms, two full bathrooms, powder room, private entry, outdoor patio, and off-street parking.

#### **PROPERTY SIZE**

Two Buildings: 11,534 SF 11 Units: Each 2 Bedroom 2.5 Bathroom Land: 28,227 SF/.648 Acres

The property is located close to Downtown Wilmington, UNCW, CFCC, Shopping, Entertainment, Medical Services, Public Transportation, Beaches and so much more. The current owners have upgraded the units, stabilized rents, and opened the opportunity to grow this investment. Property is currently managed professionally, and operations are turnkey for the next investor. The Multifamily zoning classification opens development opportunities. Complete financial information is available from the listing agent.