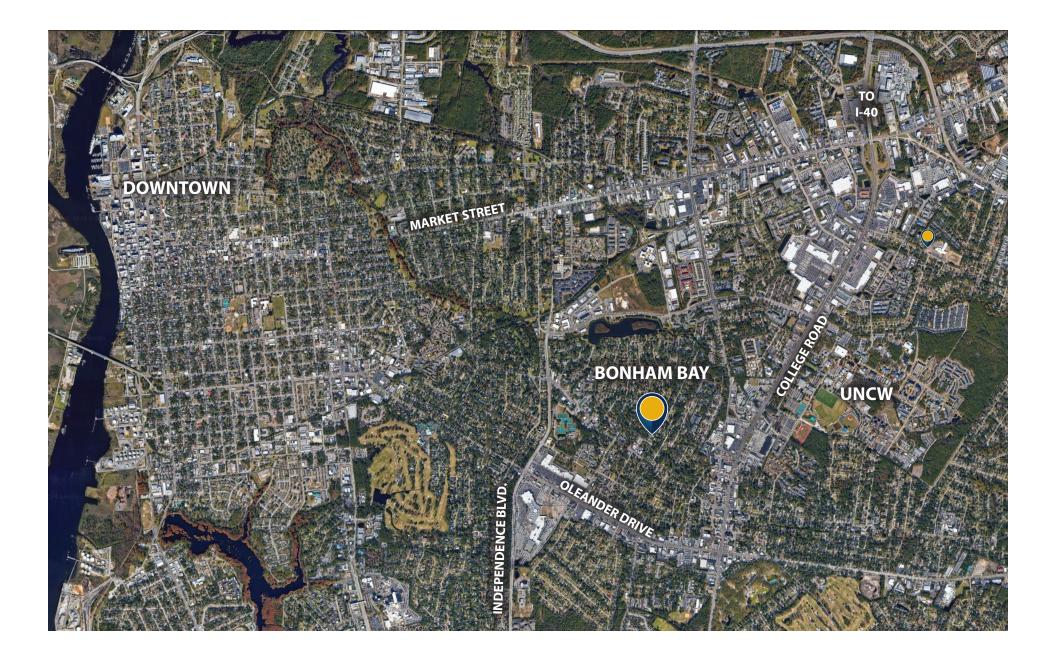

The property is located close to Downtown Wilmington, UNCW, CFCC, Shopping, Entertainment, Medical Services, Public Transportation, Beaches and so much more. The current owners have upgraded the units, stabilized rents, and opened the opportunity to grow this investment. Property is currently managed professionally, and operations are turnkey for the next investor. The Multifamily zoning classification opens development opportunities. Complete financial information is available from the listing agent.