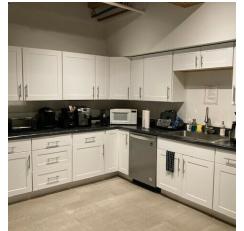

#### **PROPERTY DESCRIPTION**

Four-story, River North, heavy timber loft building. Stable cash flow with long-term tenants or DX-7 zoning provides a rare development opportunity. The building can have an additional two (2) stories added on top which increases the cash flow, or, can be an incredible owner's unit. Current tenants include an excellent Italian restaurant, a dental office, a general office and a former architect's space that is currently available if the purchaser wants to be an owner occupant. Tax appeal in process.

#### **PROPERTY HIGHLIGHTS**

- · 4 story, wood loft, office building
- DX-7 zoning (potential for 2 additional floors to be added)
- Stable cash flow (dental office, restaurant, 2 floors of office space