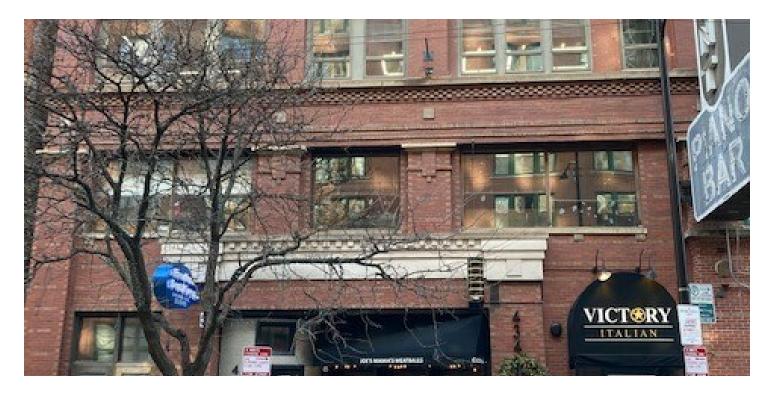

#### 434 W. ONTARIO PROFESSIONAL BUILDING

434 W. Ontario Chicago, IL 60654

#### **PROPERTY DESCRIPTION**

Four-story, River North, heavy timber loft building. Stable cash flow with long-term tenants or DX-7 zoning provides a rare development opportunity. The building can have an additional two (2) stories added on top which increases the cash flow, or, can be an incredible owner's unit. Current tenants include an excellent Italian restaurant, a dental office, a general office and a former architect's space that is currently available if the purchaser wants to be an owner occupant. Tax appeal in process.

#### **PROPERTY HIGHLIGHTS**

- · 4 story, wood loft, office building
- DX-7 zoning (potential for 2 additional floors to be added)
- Stable cash flow (dental office, restaurant, 2 floors of office space