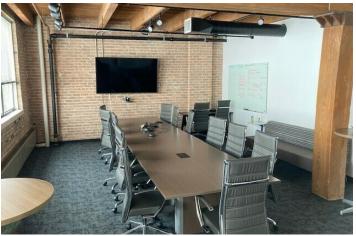

#### **PROPERTY DESCRIPTION**

Four-story, River North, heavy timber loft building. Stable cash flow with long-term tenants or DX-7 zoning provides a rare development opportunity. The building can have an additional two (2) stories added on top which increases the cash flow, or, can be an incredible owner's unit. Current tenants include an excellent Italian restaurant, a dental office, a general office and a former architect's space that is currently available if the purchaser wants to be an owner occupant. Tax appeal in process.