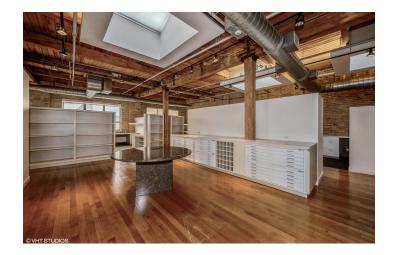

#### **PROPERTY DESCRIPTION**

Four-story, River North, heavy timber loft building. Stable cash flow with long-term tenants or DX-7 zoning provides a rare development opportunity. The building can have an additional two (2) stories added on top which increases the cash flow, or, can be an incredible owner's unit. Current tenants include an excellent Italian restaurant, a dental office, a general office and a former architect's space that is currently available if the purchaser wants to be an owner occupant. Tax appeal in process.