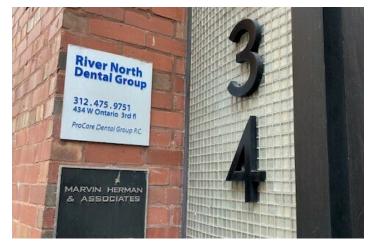

#### 434 W. ONTARIO PROFESSIONAL BUILDING

434 W. Ontario Chicago, IL 60654

#### **PROPERTY DESCRIPTION**

Four-story, River North, heavy timber loft building. Stable cash flow with long-term tenants or DX-7 zoning provides a rare development opportunity. The building can have an additional two (2) stories added on top which increases the cash flow, or, can be an incredible owner's unit. Current tenants include an excellent Italian restaurant, a dental office, a general office and a former architect's space that is currently available if the purchaser wants to be an owner occupant. Tax appeal in process.