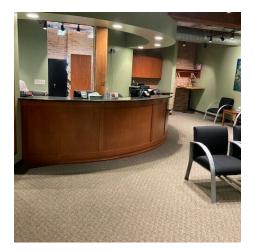

#### **PROPERTY DESCRIPTION**

Four-story, River North, heavy timber loft building. Stable cash flow with long-term tenants or DX-7 zoning provides a rare development opportunity. The building can have an additional two (2) stories added on top which increases the cash flow, or, can be an incredible owner's unit. Current tenants include an excellent Italian restaurant, a dental office, a general office and a former architect's space that is currently available if the purchaser wants to be an owner occupant. Tax appeal in process.

#### **PROPERTY HIGHLIGHTS**

- · 4 story, wood loft, office building
- DX-7 zoning (potential for 2 additional floors to be added)
- Stable cash flow (dental office, restaurant, 2 floors of office space