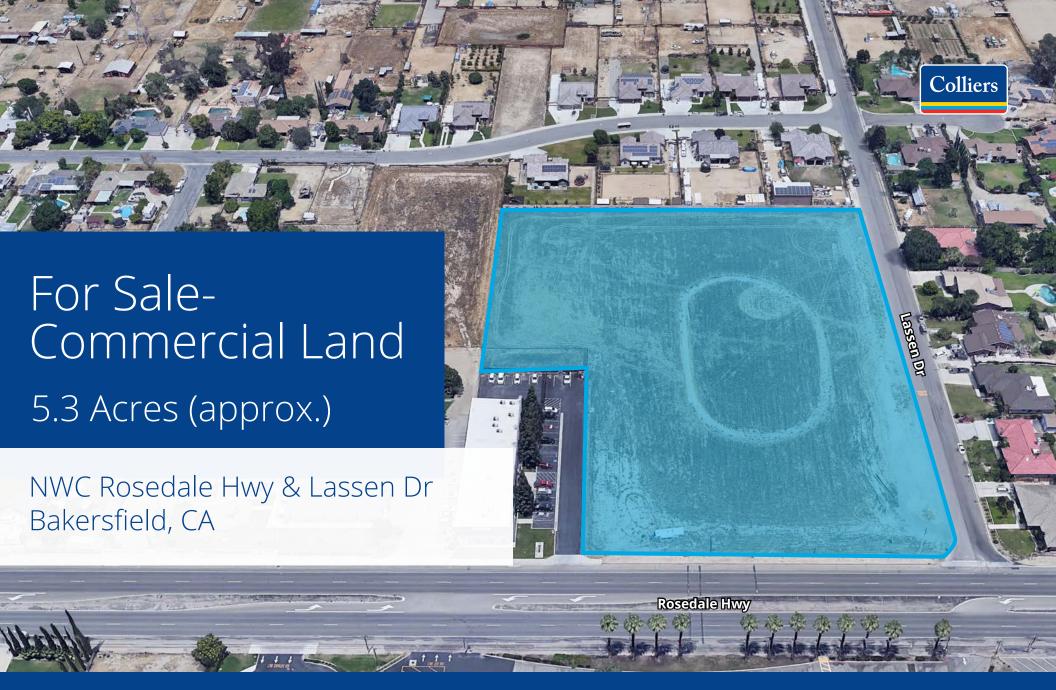

# **Property Information**

Subject property is located at the northwest corner of Rosedale Highway and Lassen Drive in Northwest Bakersfield

### Sales Price:

\$2,925,000

## Highlights:

- Parcel size current zone
- APN: 456-030-02, 06, 07 & 08
- High daytime traffic volume: 20,007 AADT on Rosedale Hwy
- Northwest Bakersfield Trade Area
- Rosedale Highway frontage

### Availability:

**Zoning**C-0 in the County of Kern

Copyright © 2021 Colliers International. Information herein has been obtained from sources deemed reliable, however its accuracy cannot be guaranteed. The user is required to conduct their own due diligence and verification.