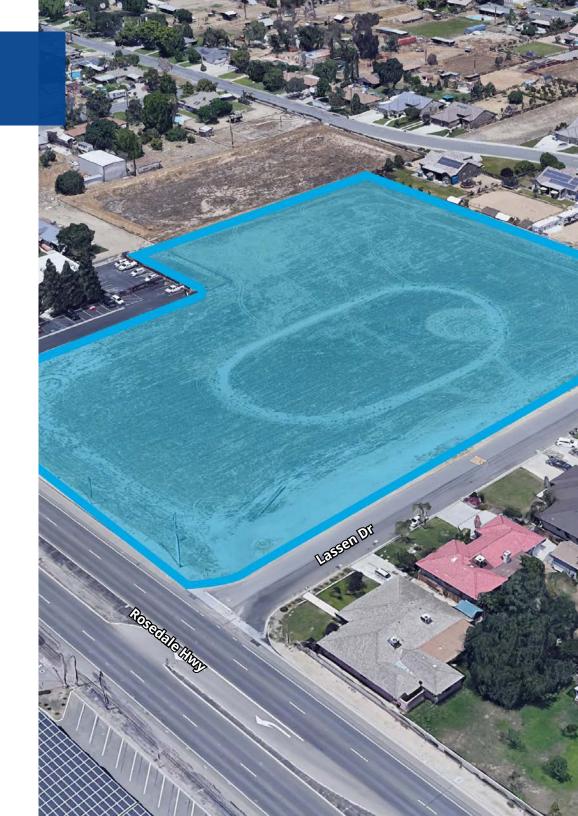

## Site Map

# **Property Information**

Subject property is located at the northwest corner of Rosedale Highway and Lassen Drive in Northwest Bakersfield