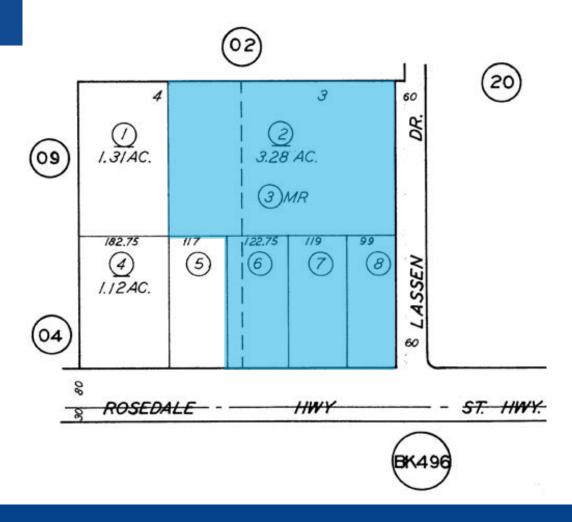

# **Property Information**

Subject property is located at the northwest corner of Rosedale Highway and Lassen Drive in Northwest Bakersfield

## Highlights:

- Parcel size current zone
- APN: 456-030-02, 06, 07 & 08
- High daytime traffic volume: 20,007 AADT on Rosedale Hwy
- Northwest Bakersfield Trade Area
- Rosedale Highway frontage

## Site Map