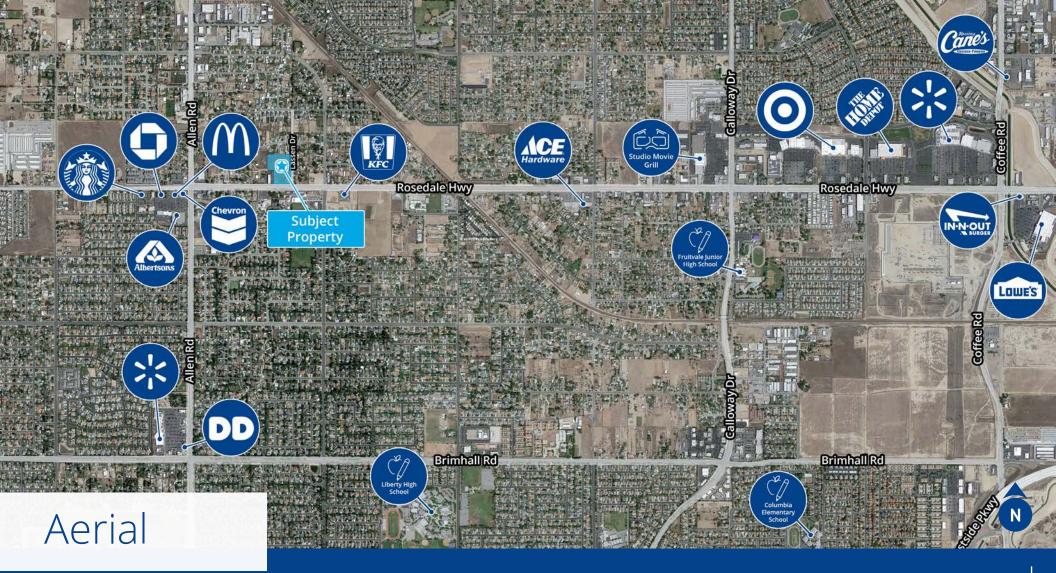

# **Property Information**

Subject property is located at the northwest corner of Rosedale Highway and Lassen Drive in Northwest Bakersfield

## Highlights:

- Parcel size current zone
- APN: 456-030-02, 06, 07 & 08
- High daytime traffic volume: 20,007 AADT on Rosedale Hwy
- Northwest Bakersfield Trade Area
- Rosedale Highway frontage