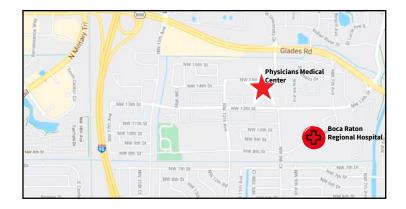

#### **Property highlights**

- Two-story, 25,039 s.f. office building
- Medical Office Development
- Parking 4.3 : 1,000
- Located adjacent to I-95, 10 minutes from Boca Raton and Deerfield Beach commuter rails
- Base rental rate : \$30.00 per r.s.f. NNN, plus OPEX of \$15.57 per r.s.f.
- 10 mins from I-95
- 10 mins from Boca Raton Regional Hospital