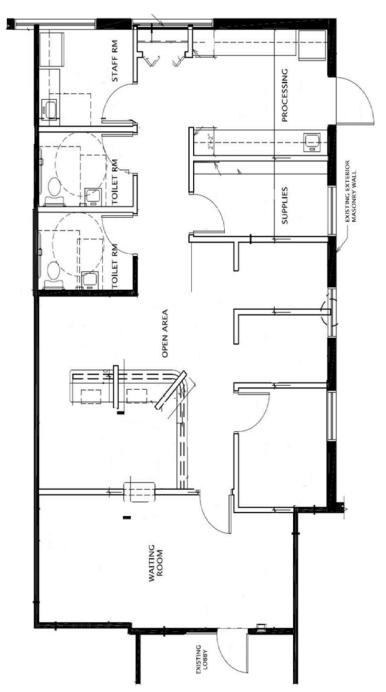

# For Lease

# **Physicians Medical Center**

1001 NW 13th St.,

Boca Raton, FL 33486

#### **Property highlights**

- Two-story, 25,039 s.f. office building
- Medical Office Development
- Parking 4.3 : 1,000
- Located adjacent to I-95, 10 minutes from Boca Raton and Deerfield Beach commuter rails
- Base rental rate : \$30.00 per r.s.f. NNN, plus OPEX of \$15.57 per r.s.f.
- 10 mins from I-95
- 10 mins from Boca Raton Regional Hospital





## **Physicians Medical Center**

1001 NW 13th St., Boca Raton, FL 33486

### Availability:

Suite 105 : 1,389 rsf









#### For more information, please contact:

Brady Titcomb Senior Vice President +1 954 653 3222 brady.titcomb@am.jll com a lic. real estate broker



© 2020 Jones Lang LaSalle Brokerage, Inc., a licensed real estate broker. All rights reserved. All information contained herein is from sources deemed reliable; however, no representation or warranty is made to the accuracy thereof.