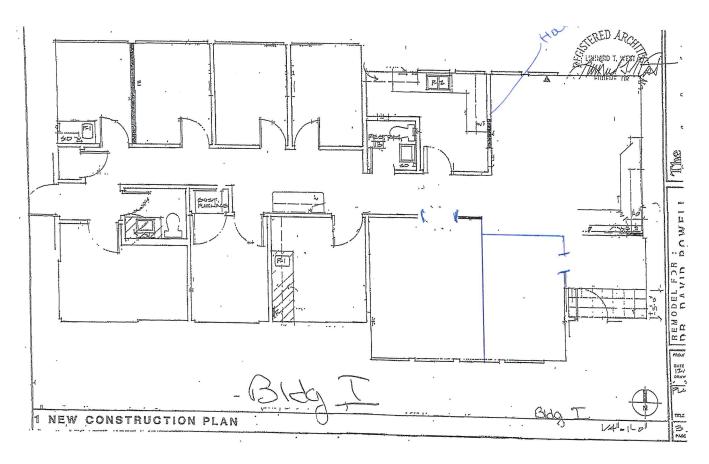

# Floor Plan Bldg I

#### **Building I**

- Approximately 1,565 sf
- Space includes reception area,
  2 rest rooms, 6-7 private offices
  and break room
- \$2,100 per month, modified gross