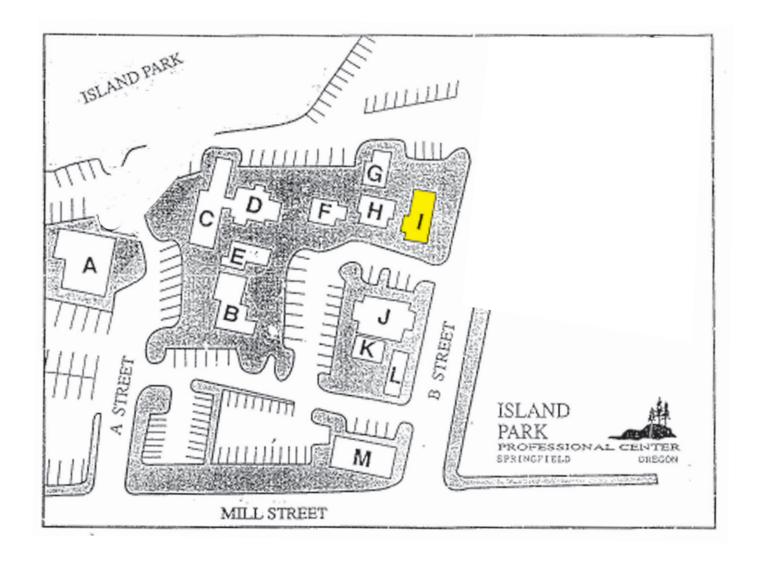

# **Island Park Office Space**

Available spaces:

Building I - Approximately 1,565 sf - \$2,100.00 per month, modified gross rent

- Affordable office space in a park-like setting
- Good on-site parking

Stephanie Seubert stephanie@eebcre.com (541) 345-4860

#### **Building I**

- Approximately 1,565 sf
- Space includes reception area,
  2 rest rooms, 6-7 private offices
  and break room
- \$2,100 per month, modified gross

## Site Plan