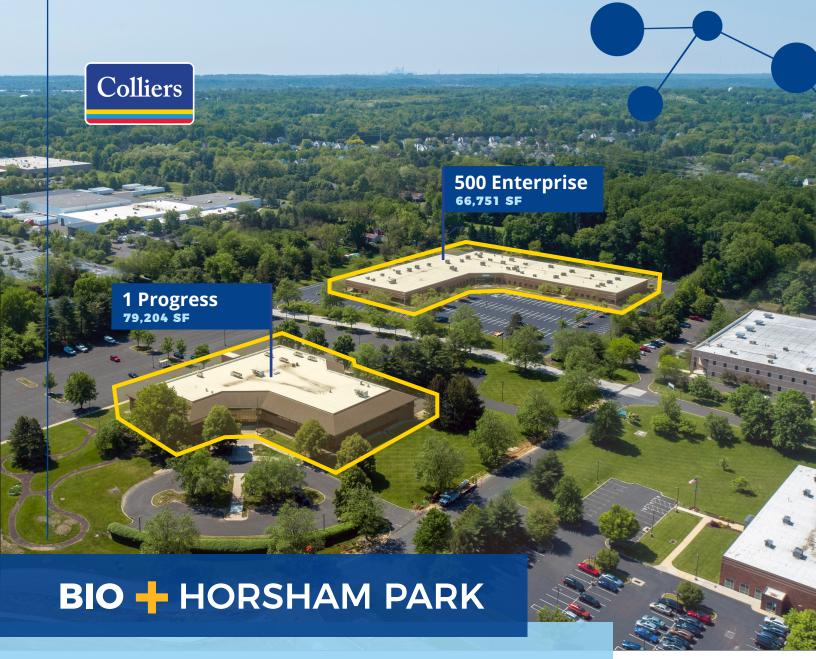

500 Enterprise Road & 1 Progress Drive Horsham, Pennsylvania

## **Property Highlights**

- 17' Ceiling Heights
- Well-capitalized ownership
- Full building availabilities
- Redevelopment/build-to-suit opportunity
- Highly skilled workforce in immediate area
- · Large combined acreage, high parking ratio