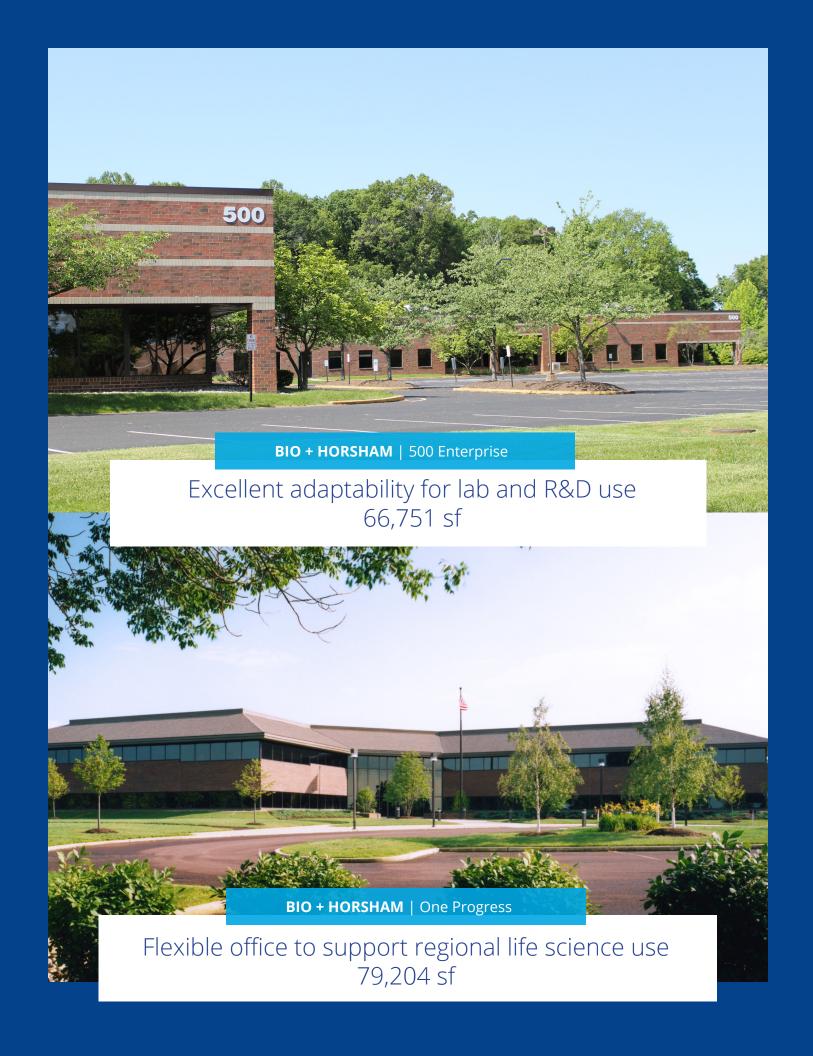

## **Property Highlights**

- 17' Ceiling Heights
- Well-capitalized ownership
- Full building availabilities
- Redevelopment/build-to-suit opportunity
- Highly skilled workforce in immediate area
- · Large combined acreage, high parking ratio