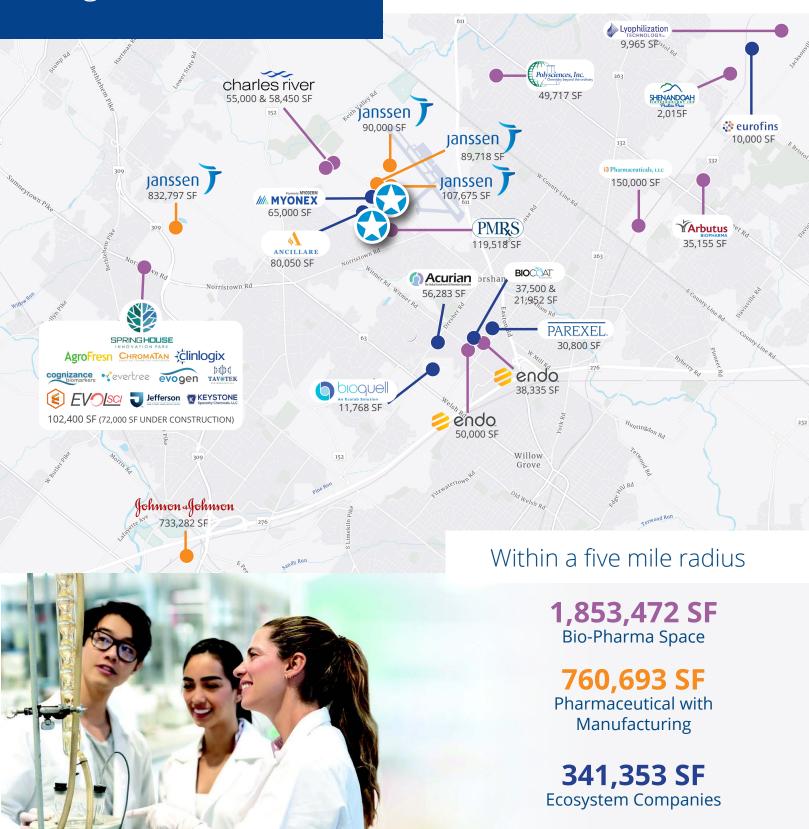

500 Enterprise Road & 1 Progress Drive Horsham, Pennsylvania



## **Vision**

A life science campus supporting the region's growing biopharma neighborhood

## **Property Highlights**

- 17' Ceiling Heights
- Well-capitalized ownership
- Full building availabilities
- Redevelopment/build-to-suit opportunity
- Highly skilled workforce in immediate area
- · Large combined acreage, high parking ratio



# Horsham BioPharma Neighborhood





#### Partners in Life Sciences

With 25 years of experience developing trophy class workspaces, supported by a multi-disciplinary integrated platform, Brandywine Realty Trust has always been excited to offer dynamic spaces for scientific breakthroughs, next-generation innovations, and attracting world-class talent.

As Philadelphia continues to lead the way with groundbreaking research to solidify its standing as one of the nation's leading hubs for Life Sciences, Brandywine is committed to developing over 1.1 million square feet of Life Science lab and research space, all of which is shovel-ready for delivery by 2023.

#### **Our Markets**

Our Life Sciences portfolio capacity creates flexible, cutting-edge research and lab environments within several of the nation's top 10 leading li