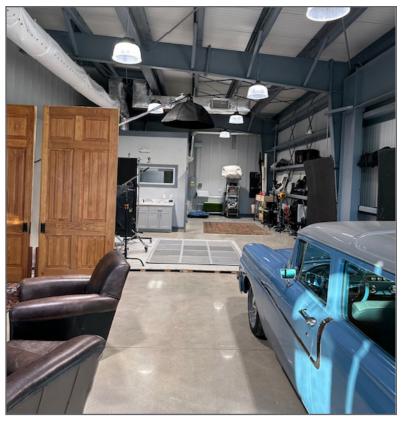

llery/Event Space. It is also close to I-526 and I-26.

This is an exceptional owner-occupant opportunity with  $\pm 1,477$  SF of space available for the owner, which is also available for lease. There are currently two additional NNN tenants: Structerra Outdoor and Bump Meet Baby Photography. This would be ideal for a small business looking for an income producing property or car enthusiast/collector.



#### Offering Summary

Sale Price: \$2,200,000

Lease Rate: \$25/SF, NNN

Building Size: ±4,092 SF

Suite C Size: ±1,477 SF

Parcel Size:  $\pm$  0.21 AC

Year Built: 2022

Parking: On-site parking available

Signage: Currently on building with visibility

Zoning: General Commercial

County: Charleston County

TMS #: 470-08-00-044



# ADDITIONAL PHOTOS













## SUITE C PHOTOS













#### **AERIAL 1**





### AERIAL 2





#### AREA MAPS







141 Williman Street Charleston, South Carolina 29403 +1 843.720.4944 naicharleston.com