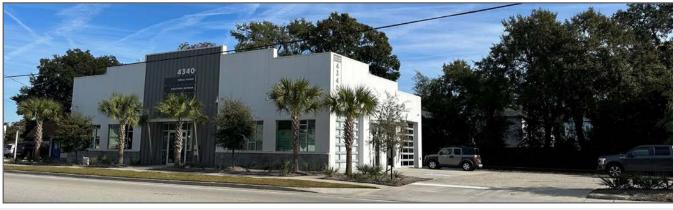

rk Circle and Firefly Distillery/Event Space. It is also close to I-526 and I-26.

This is an exceptional owner-occupant opportunity with  $\pm 1,477$  SF of space available for the owner, which is also available for lease. There are currently two additional NNN tenants: Structerra Outdoor and Bump Meet Baby Photography. This would be ideal for a small business looking for an income producing property or car enthusiast/collector.



#### Offering Summary

Sale Price: \$2,200,000

Lease Rate: \$25/SF, NNN

Building Size: ±4,092 SF

Suite C Size: ±1,477 SF

Parcel Size:  $\pm$  0.21 AC

Year Built: 2022

Parking: On-site parking available

Signage: Currently on building with visibility

Zoning: General Commercial

County: Charleston County

TMS #: 470-08-00-044



# ADDITIONAL PHOTOS













## SUITE C PHOTOS













#### **AERIAL 1**





### AERIAL 2





#### AREA MAPS







141 Williman Street Charleston, South Carolina 29403 +1 843.720.4944 naicharleston.com