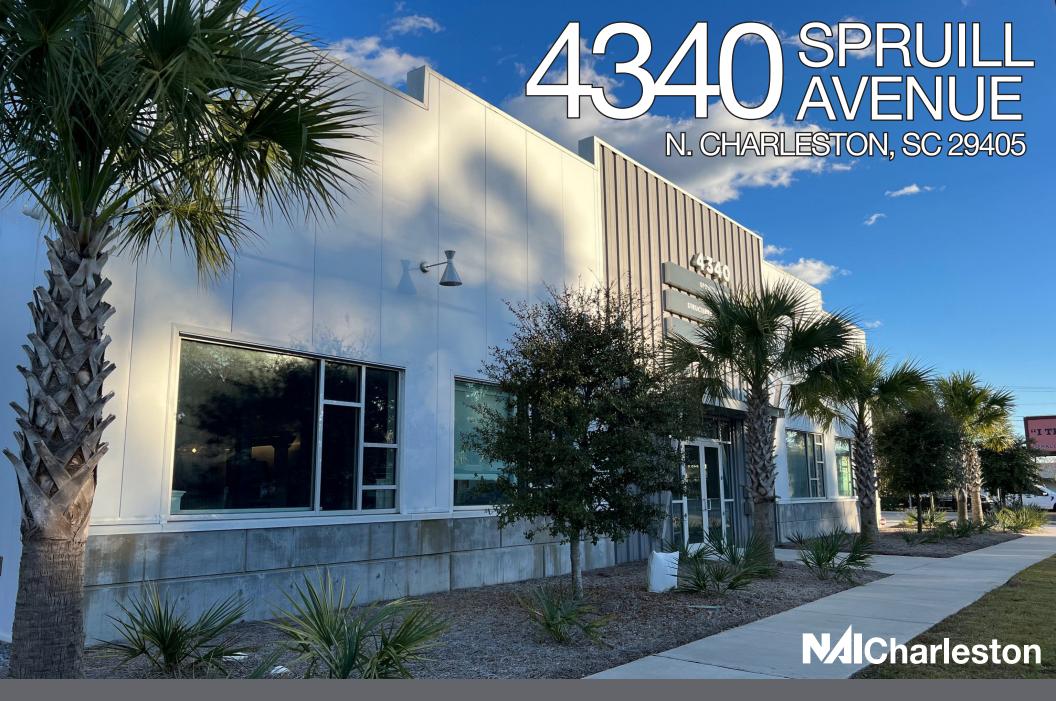

FREESTANDING FLEX/OFFICE/RETAIL
BUILDING FOR SALE/LEASE

Jack Owens, CCIM 843.696.7653 iowens@naicharleston.com Ryan Smith
704.516.7816
rsmith@naicharleston.com

#### SUMMARY

NAI Charleston is pleased to offer the listing of 4340 Spruill Ave, a newly built flex/office/retail space located in the Charleston MSA. The  $\pm 4,092$  SF freestanding building sits on  $\pm 0.21$  AC of land with visibility from and easy access to Spruill Ave. It is located half a mile from Park Circle and Firefly Distillery/Event Space. It is also close to I-526 and I-26.

#### Offering Summary

Sale Price: \$2,200,000

Lease Rate: \$25/SF, NNN

Building Size: ±4,092 SF

Suite C Size: ±1,477 SF

Parcel Size:  $\pm$  0.21 AC

Year Built: 2022

Parking: On-site parking available