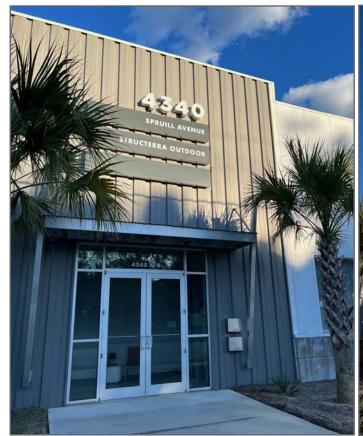

rom Park Circle and Firefly Distillery/Event Space. It is also close to I-526 and I-26.

This is an exceptional owner-occupant opportunity with  $\pm 1,477$  SF of space available for the owner, which is also available for lease. There are currently two additional NNN tenants: Structerra Outdoor and Bump Meet Baby Photography. This would be ideal for a small business looking for an income producing property or car enthusiast/collector.



#### Offering Summary

Sale Price: \$2,200,000

Lease Rate: \$25/SF, NNN

Building Size: ±4,092 SF

Suite C Size: ±1,477 SF

Parcel Size:  $\pm$  0.21 AC

Year Built: 2022

Parking: On-site parking available

Signage: Currently on building with visibility

Zoning: General Commercial

County: Charleston County

TMS #: 470-08-00-044



# ADDITIONAL PHOTOS













## SUITE C PHOTOS













#### **AERIAL 1**





### AERIAL 2





#### AREA MAPS







141 Williman Street Charleston, South Carolina 29403 +1 843.720.4944 naicharleston.com