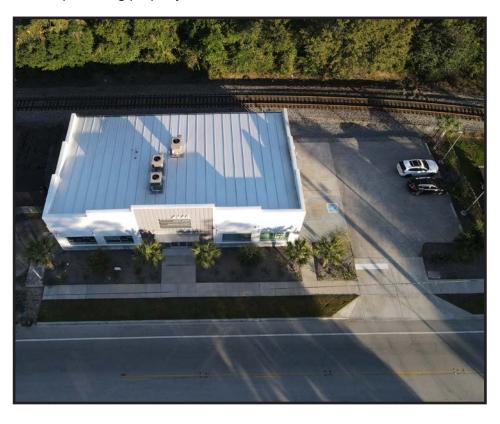

m Ryan Smith
704.516.7816
rsmith@naicharleston.com

#### SUMMARY

NAI Charleston is pleased to offer the listing of 4340 Spruill Ave, a newly built flex/office/retail space located in the Charleston MSA. The  $\pm 4,092$  SF freestanding building sits on  $\pm 0.21$  AC of land with visibility from and easy access to Spruill Ave. It is located half a mile from Park Circle and Firefly Distillery/Event Space. It is also close to I-526 and I-26.

This is an exceptional owner-occupant opportunity with  $\pm 1,477$  SF of space available for the owner, which is also available for lease. There are currently two additional NNN tenants: Structerra Outdoor and Bump Meet Baby Photography. This would be ideal for a small business looking for an income producing property or car enthusiast/collector.



#### Offering Summary

Sale Price: \$2,200,000

Lease Rate: \$25/SF, NNN

Building Size: ±4,092 SF

Suite C Size: ±1,477 SF

Parcel Size:  $\pm$  0.21 AC

Year Built: 2022

Parking: On-site parking available

Signage: Currently on building with visibility

Zoning: General Commercial

County: Charleston County

TMS #: 470-08-00-044



# ADDITIONAL PHOTOS













## SUITE C PHOTOS













#### **AERIAL 1**





### AERIAL 2





#### AREA MAPS







141 Williman Street Charleston, South Carolina 29403 +1 843.720.4944 naicharleston.com