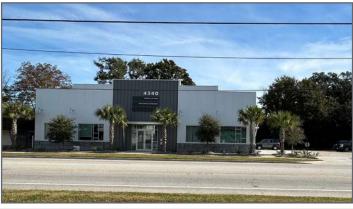

Circle and Firefly Distillery/Event Space. It is also close to I-526 and I-26.

This is an exceptional owner-occupant opportunity with  $\pm 1,477$  SF of space available for the owner, which is also available for lease. There are currently two additional NNN tenants: Structerra Outdoor and Bump Meet Baby Photography. This would be ideal for a small business looking for an income producing property or car enthusiast/collector.



#### Offering Summary

Sale Price: \$2,200,000

Lease Rate: \$25/SF, NNN

Building Size: ±4,092 SF

Suite C Size: ±1,477 SF

Parcel Size:  $\pm$  0.21 AC

Year Built: 2022

Parking: On-site parking available

Signage: Currently on building with visibility

Zoning: General Commercial

County: Charleston County

TMS #: 470-08-00-044



# ADDITIONAL PHOTOS













## SUITE C PHOTOS













#### **AERIAL 1**





### AERIAL 2





#### AREA MAPS







141 Williman Street Charleston, South Carolina 29403 +1 843.720.4944 naicharleston.com