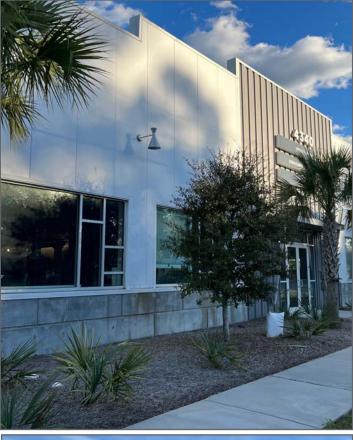

Park Circle and Firefly Distillery/Event Space. It is also close to I-526 and I-26.

This is an exceptional owner-occupant opportunity with  $\pm 1,477$  SF of space available for the owner, which is also available for lease. There are currently two additional NNN tenants: Structerra Outdoor and Bump Meet Baby Photography. This would be ideal for a small business looking for an income producing property or car enthusiast/collector.



#### Offering Summary

Sale Price: \$2,200,000

Lease Rate: \$25/SF, NNN

Building Size: ±4,092 SF

Suite C Size: ±1,477 SF

Parcel Size:  $\pm$  0.21 AC

Year Built: 2022

Parking: On-site parking available

Signage: Currently on building with visibility

Zoning: General Commercial

County: Charleston County

TMS #: 470-08-00-044



# ADDITIONAL PHOTOS













## SUITE C PHOTOS













#### **AERIAL 1**





### AERIAL 2





#### AREA MAPS







141 Williman Street Charleston, South Carolina 29403 +1 843.720.4944 naicharleston.com