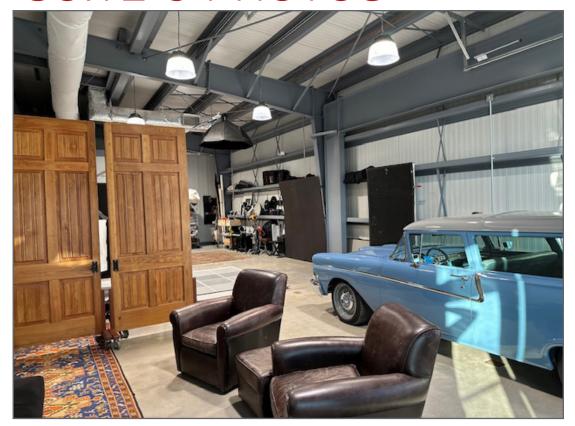

tillery/Event Space. It is also close to I-526 and I-26.

This is an exceptional owner-occupant opportunity with  $\pm 1,477$  SF of space available for the owner, which is also available for lease. There are currently two additional NNN tenants: Structerra Outdoor and Bump Meet Baby Photography. This would be ideal for a small business looking for an income producing property or car enthusiast/collector.



#### Offering Summary

Sale Price: \$2,200,000

Lease Rate: \$25/SF, NNN

Building Size: ±4,092 SF

Suite C Size: ±1,477 SF

Parcel Size:  $\pm$  0.21 AC

Year Built: 2022

Parking: On-site parking available

Signage: Currently on building with visibility

Zoning: General Commercial

County: Charleston County

TMS #: 470-08-00-044



# ADDITIONAL PHOTOS













## SUITE C PHOTOS













#### **AERIAL 1**





### AERIAL 2





#### AREA MAPS







141 Williman Street Charleston, South Carolina 29403 +1 843.720.4944 naicharleston.com