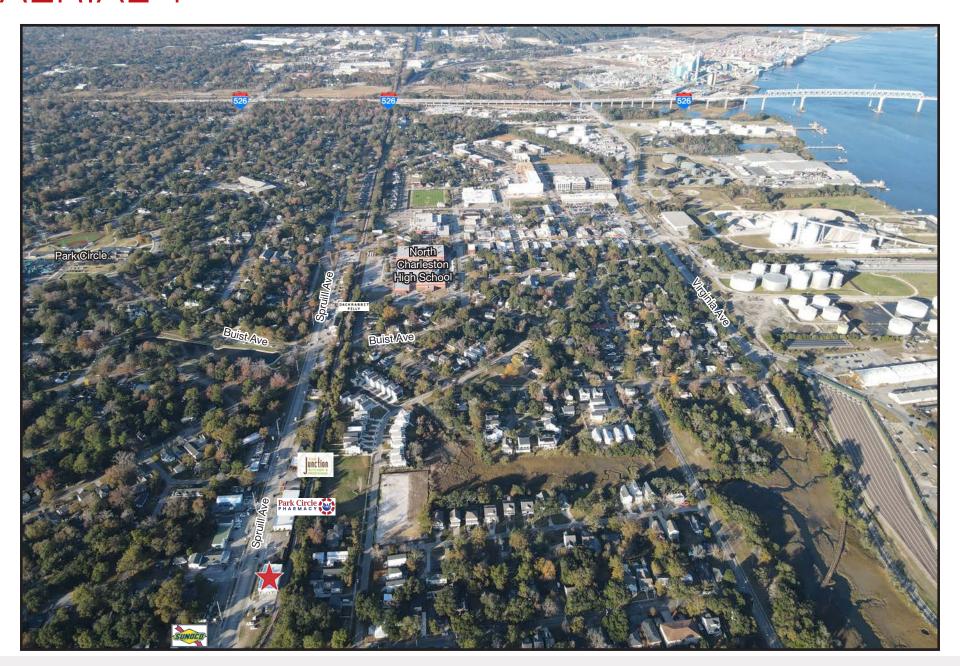

close to I-526 and I-26.

This is an exceptional owner-occupant opportunity with  $\pm 1,477$  SF of space available for the owner, which is also available for lease. There are currently two additional NNN tenants: Structerra Outdoor and Bump Meet Baby Photography. This would be ideal for a small business looking for an income producing property or car enthusiast/collector.



#### Offering Summary

Sale Price: \$2,200,000

Lease Rate: \$25/SF, NNN

Building Size: ±4,092 SF

Suite C Size: ±1,477 SF

Parcel Size:  $\pm$  0.21 AC

Year Built: 2022

Parking: On-site parking available

Signage: Currently on building with visibility

Zoning: General Commercial

County: Charleston County

TMS #: 470-08-00-044



# ADDITIONAL PHOTOS













## SUITE C PHOTOS













#### **AERIAL 1**





### AERIAL 2





#### AREA MAPS







141 Williman Street Charleston, South Carolina 29403 +1 843.720.4944 naicharleston.com