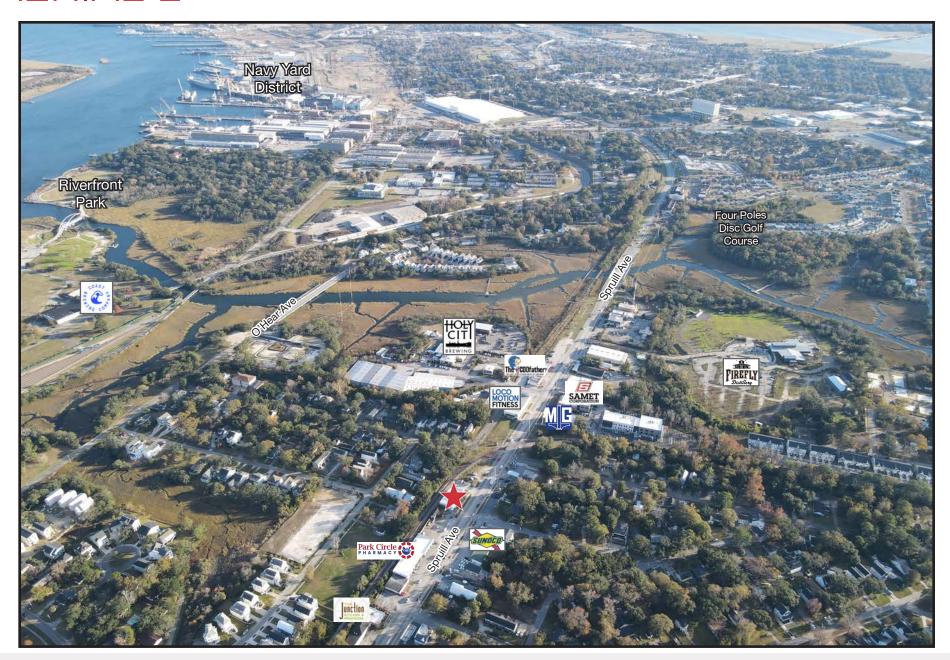

d I-26.

This is an exceptional owner-occupant opportunity with  $\pm 1,477$  SF of space available for the owner, which is also available for lease. There are currently two additional NNN tenants: Structerra Outdoor and Bump Meet Baby Photography. This would be ideal for a small business looking for an income producing property or car enthusiast/collector.



#### Offering Summary

Sale Price: \$2,200,000

Lease Rate: \$25/SF, NNN

Building Size: ±4,092 SF

Suite C Size: ±1,477 SF

Parcel Size:  $\pm$  0.21 AC

Year Built: 2022

Parking: On-site parking available

Signage: Currently on building with visibility

Zoning: General Commercial

County: Charleston County

TMS #: 470-08-00-044



# ADDITIONAL PHOTOS













## SUITE C PHOTOS













#### **AERIAL 1**





### AERIAL 2





#### AREA MAPS







141 Williman Street Charleston, South Carolina 29403 +1 843.720.4944 naicharleston.com