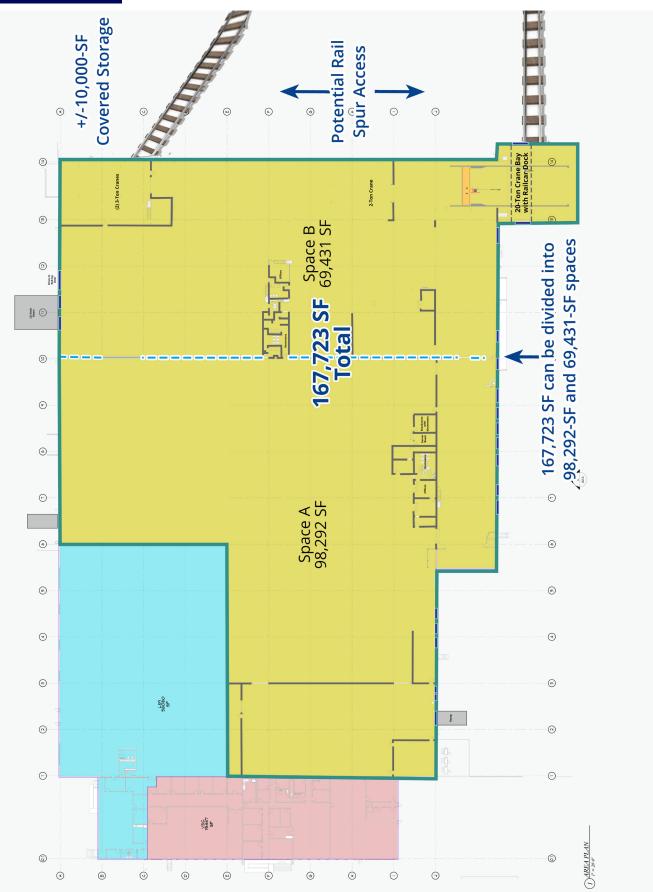

### **Property Amenities**

- 167,723 SF total
- Can be subdivided into 98,292 SF & 69,431 SF spaces
- Zoned "I-2," Heavy Industrial

N 13th Street

- Multiple loading docks with ramps (see page three)
- 16'4" clear height
- Quick access to Highway 62 and 3.0 miles to Interstate 49
- Fully sprinkled
- Potential rail access with bay and rail car dock
- Potential +/- 2.4-acre yard with a +/- 10,000-SF covered storage area

Industrial Warehouse space for lease with quick access to Highway 62 near the N 13th Street and W Easy Street intersection in Rogers, Arkansas. Space may be subdivided and includes several loading docks, offices, kitchenette and 20-ton crane. Covered outdoor storage is included with potential rail access. Located on N 13th Street within 3.0 miles of I-49.

Floor Plan

# Micro Aerial +/- 2.4-acre storage yard with +/- 10,000-square-foot covered storage area

- 20-ton crane bay with rail car dock
- (2) 3-ton cranes
- (1) 2-ton crane
- Clear height of 16'4"
- Office space with several restrooms
- Abundant storage space
- Heated
- (12) loading docks total with three ramps
- Covered loading area