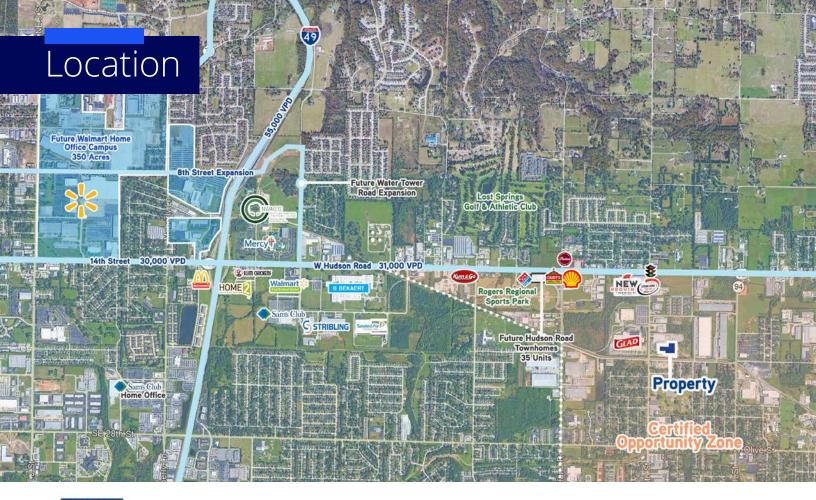

## 1315 N 13th Street Rogers, Arkansas

Industrial Warehouse space for lease with quick access to Highway 62 near the N 13th Street and W Easy Street intersection in Rogers, Arkansas. Space may be subdivided and includes several loading docks, offices, kitchenette and 20-ton crane. Covered outdoor storage is included with potential rail access. Located on N 13th Street within 3.0 miles of I-49.