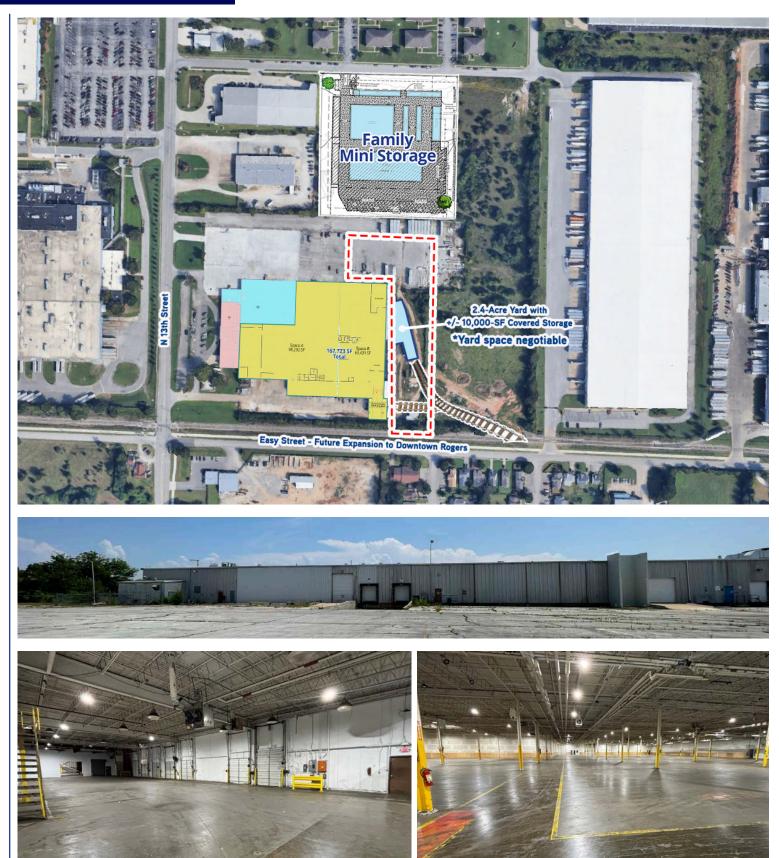

### **Property Amenities**

- 167,723 SF total
- Can be subdivided into 98,292 SF & 69,431 SF spaces
- Zoned "I-2," Heavy Industrial

N 13th Street

- Multiple loading docks with ramps (see page three)
- 16'4" clear height
- Quick access to Highway 62 and 3.0 miles to Interstate 49
- Fully sprinkled
- Potential rail access with bay and rail car dock
- Potential +/- 2.4-acre yard with a +/- 10,000-SF covered storage area

Industrial Warehouse space for lease with quick access to Highway 62 near the N 13th Street and W Easy Street intersection in Rogers, Arkansas. Space may be subdivided and includes several loading docks, offices, kitchenette and 20-ton crane. Covered outdoor storage is included with potential rail access. Located on N 13th Street within 3.0 miles of I-49.

# Micro Aerial +/- 2.4-acre storage yard with +/- 10,000-square-foot covered storage area

- 20-ton crane bay with rail car dock
- (2) 3-ton cranes
- (1) 2-ton crane
- Clear height of 16'4"
- Office space with several restrooms
- Abundant storage space
- Heated
- (12) loading docks total with three ramps
- Covered loading area