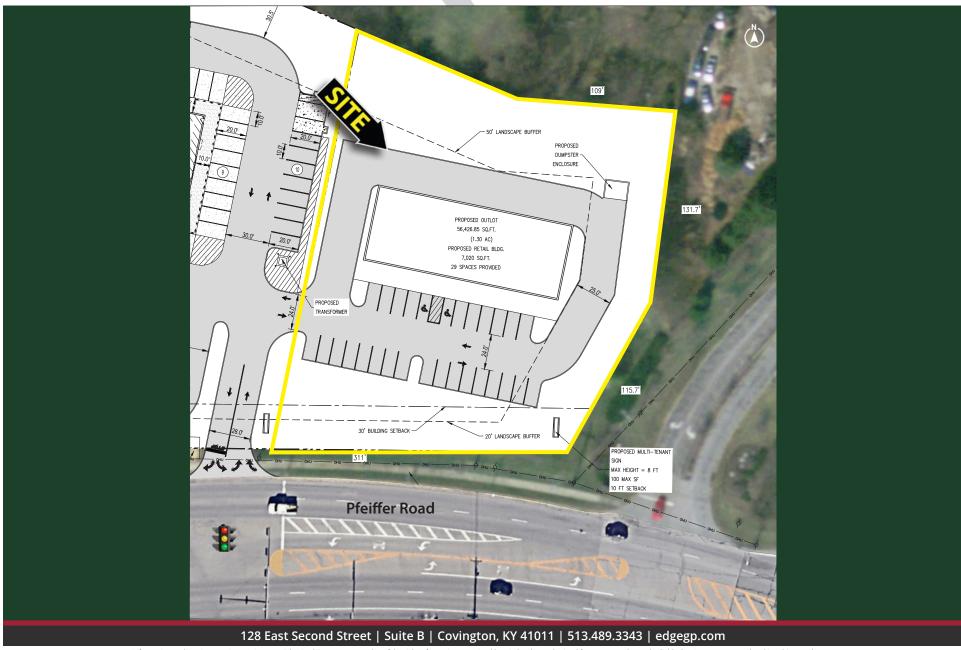

5900 Pfeiffer Road, Cincinnati, OH 45242

Site Plan

5900 Pfeiffer Road, Cincinnati, OH 45242