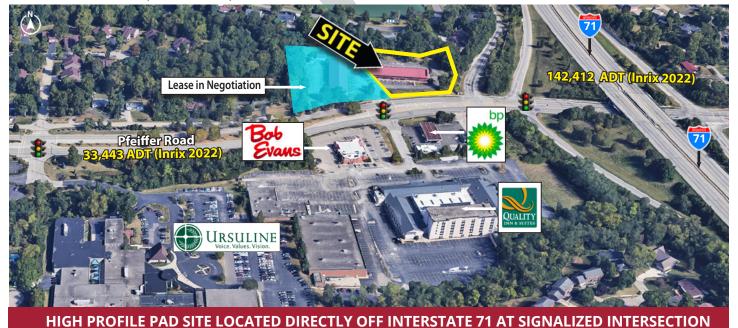

5900 Pfeiffer Road, Cincinnati, OH 45242

1.3 Acres Available

#### **Property Details:**

- Great visibility and access
- · Over 33,000 cars/day on Pfeiffer Road
- · Strong household incomes

### **Traffic Counts:**

| Inrix 2022                  | ADT     |
|-----------------------------|---------|
| Pfeiffer Road, West of I-71 | 33,443  |
| I-71                        | 142,412 |

#### Mike Halonen

513.489.3343 x1 mhalonen@edgegp.com

LET US GIVE YOU AN EDGE

128 East Second Street | Suite B | Covington, KY 41011 | 513.489.3343 | edgegp.com

5900 Pfeiffer Road, Cincinnati, OH 45242

Overview Aerial