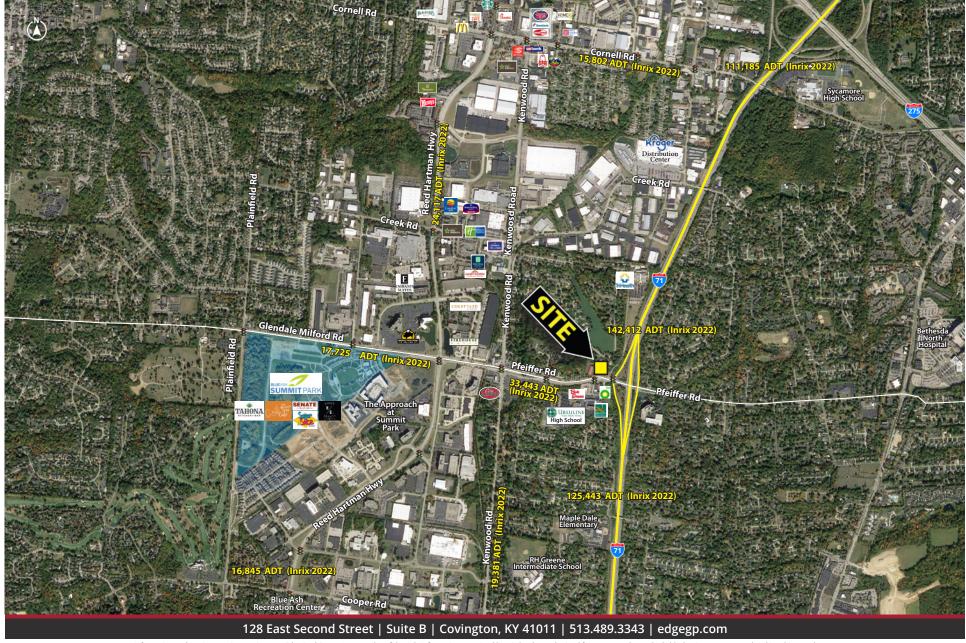

### **Traffic Counts:**

| Inrix 2022                  | ADT     |
|-----------------------------|---------|
| Pfeiffer Road, West of I-71 | 33,443  |
| I-71                        | 142,412 |

### Market Map and Demographics