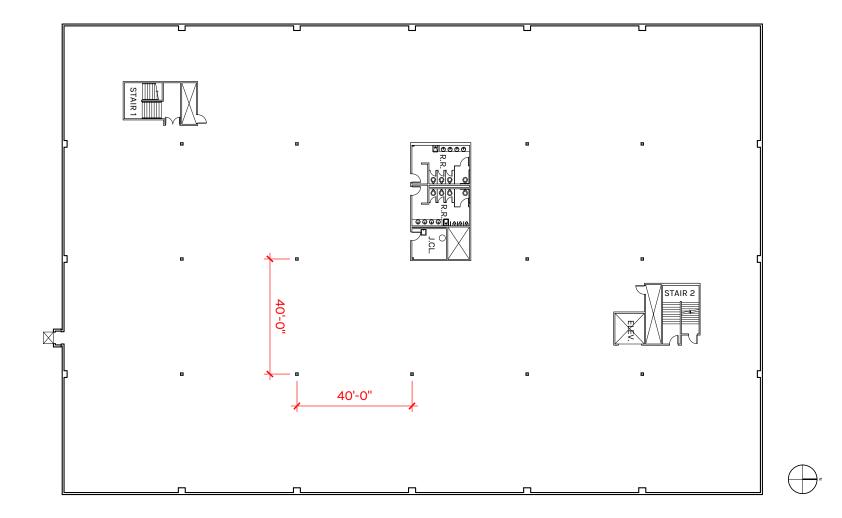

#### 3100 Lomita Boulevard, Torrance

**Building 231, Suite 200** 41,000 SF OFFICE AVAILABLE RENTAL RATE \$1.25 PSF, MG

- Interior office space
- Short term available
- Perfect for Start-Ups
- Storage uses accepted

## **Floor Plan**