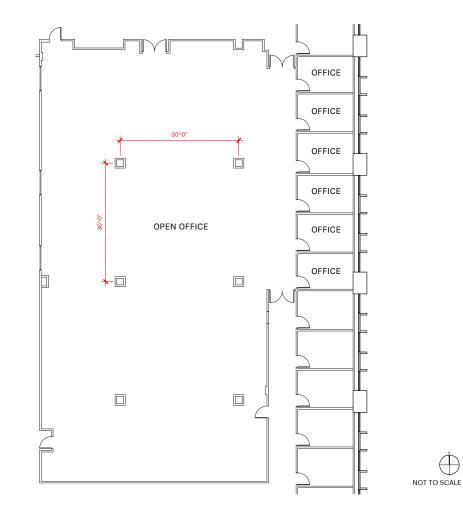

#### 3100 Lomita Boulevard, Torrance

**Building 232, Suite 250** 7,677 SF OFFICE AVAILABLE RENTAL RATE \$2.25 PSF, FSG

- Mix of private offices & Interior office space
- Short term available
- Perfect for Start-Ups
- Storage uses accepted
- Flexible lease terms

## **Floor Plan**