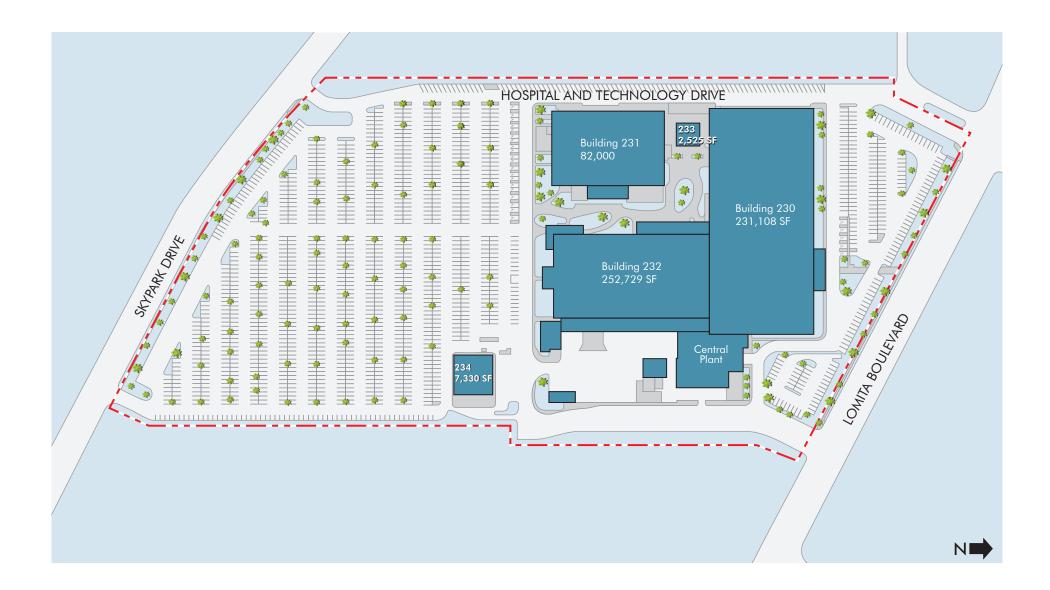

#### Site Plan

**Building 231** 41,000 SF OFFICE AVAILABLE **Building 232** 7,677 SF OFFICE AVAILABLE PLAN LAYOUT SUBJECT TO FIELD CONDITIONS AND MAY DIFFER FROM PLAN AS SHOWN. ALL INFORMATION PRESENTED ON THIS BROCHURE IS PRESUMED TO BE ACCURATE, HOWEVER TENANT SHOULD VERIFY PERTINENT INFORMATION PRIOR TO COMMITTING TO A LEASE. ANY FURNITURE OR APPLIANCES SHOWN ON PLAN ARE FOR CONCEPT ONLY AND WILL BE TENANT PROVIDED.