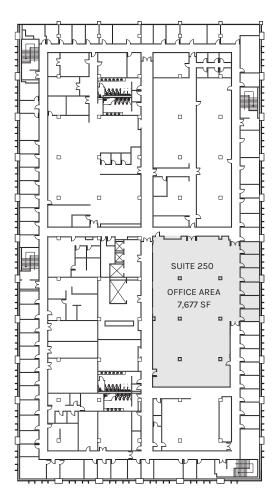

#### Site Plan

**Building 231** 41,000 SF OFFICE AVAILABLE **Building 232** 7,677 SF OFFICE AVAILABLE PLAN LAYOUT SUBJECT TO FIELD CONDITIONS AND MAY DIFFER FROM PLAN AS SHOWN. ALL INFORMATION PRESENTED ON THIS BROCHURE IS PRESUMED TO BE ACCURATE, HOWEVER TENANT SHOULD VERIFY PERTINENT INFORMATION PRIOR TO COMMITTING TO A LEASE. ANY FURNITURE OR APPLIANCES SHOWN ON PLAN ARE FOR CONCEPT ONLY AND WILL BE TENANT PROVIDED.

#### 3100 Lomita Boulevard, Torrance

**Building 232, Suite 250** 7,677 SF OFFICE AVAILABLE RENTAL RATE \$2.25 PSF, FSG

- Mix of private offices & Interior office space
- Short term available
- Perfect for Start-Ups
- Storage uses accepted
- Flexible lease terms