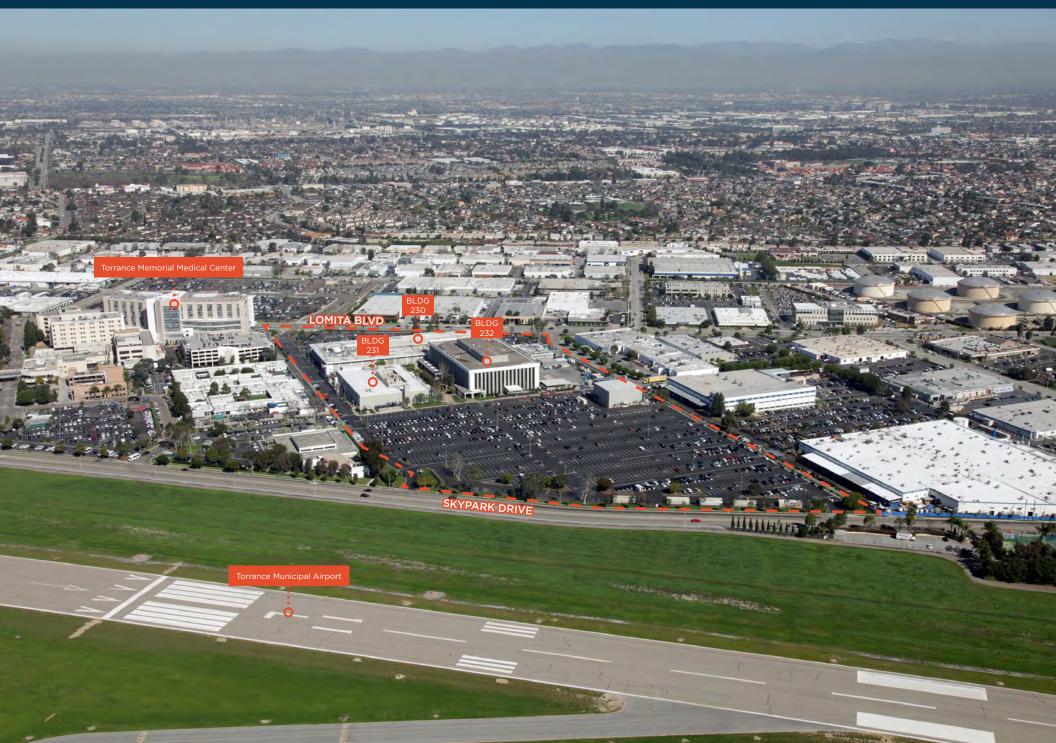

## **Aerial Overview**

#### **Property Highlights**

- 5-building 573,167 SF campus situated on 26.7 acres
- Mix of both low-rise office and industrial R&D buildings
- Newly completed reception lobby in Building 232
- 2nd floor waffle slabs designed for live load capacity of 100 PSF
- Entire site monited by CCTV Cameras and off-hours patrols
- Ample 3/1,000 surface parking spaces for office users
- Immediately adjacent to Torrance Memorial Medical Center
- Located at the base of the Palos Verdes Peninsula