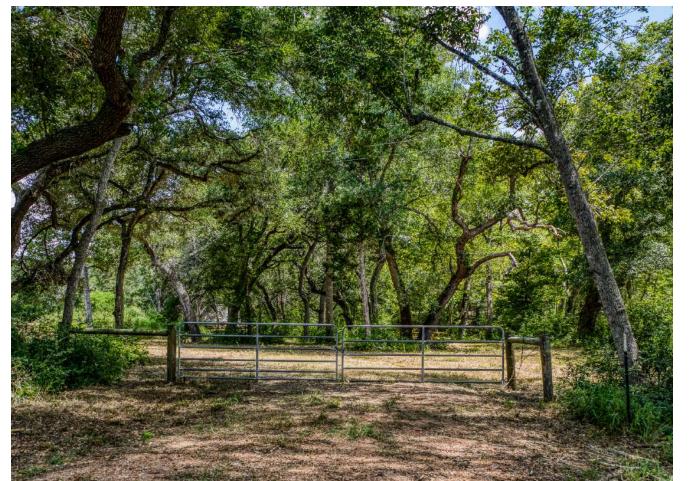

- 3 Separate Entrances
- Wire Fencing Around Property
- Well Water
- Natural Swimming Hole
- Stream
- Space for 32 RV Pads
- Electric Runs Through Property
- Tanquil Woods
- Privacy
- Gated Entries