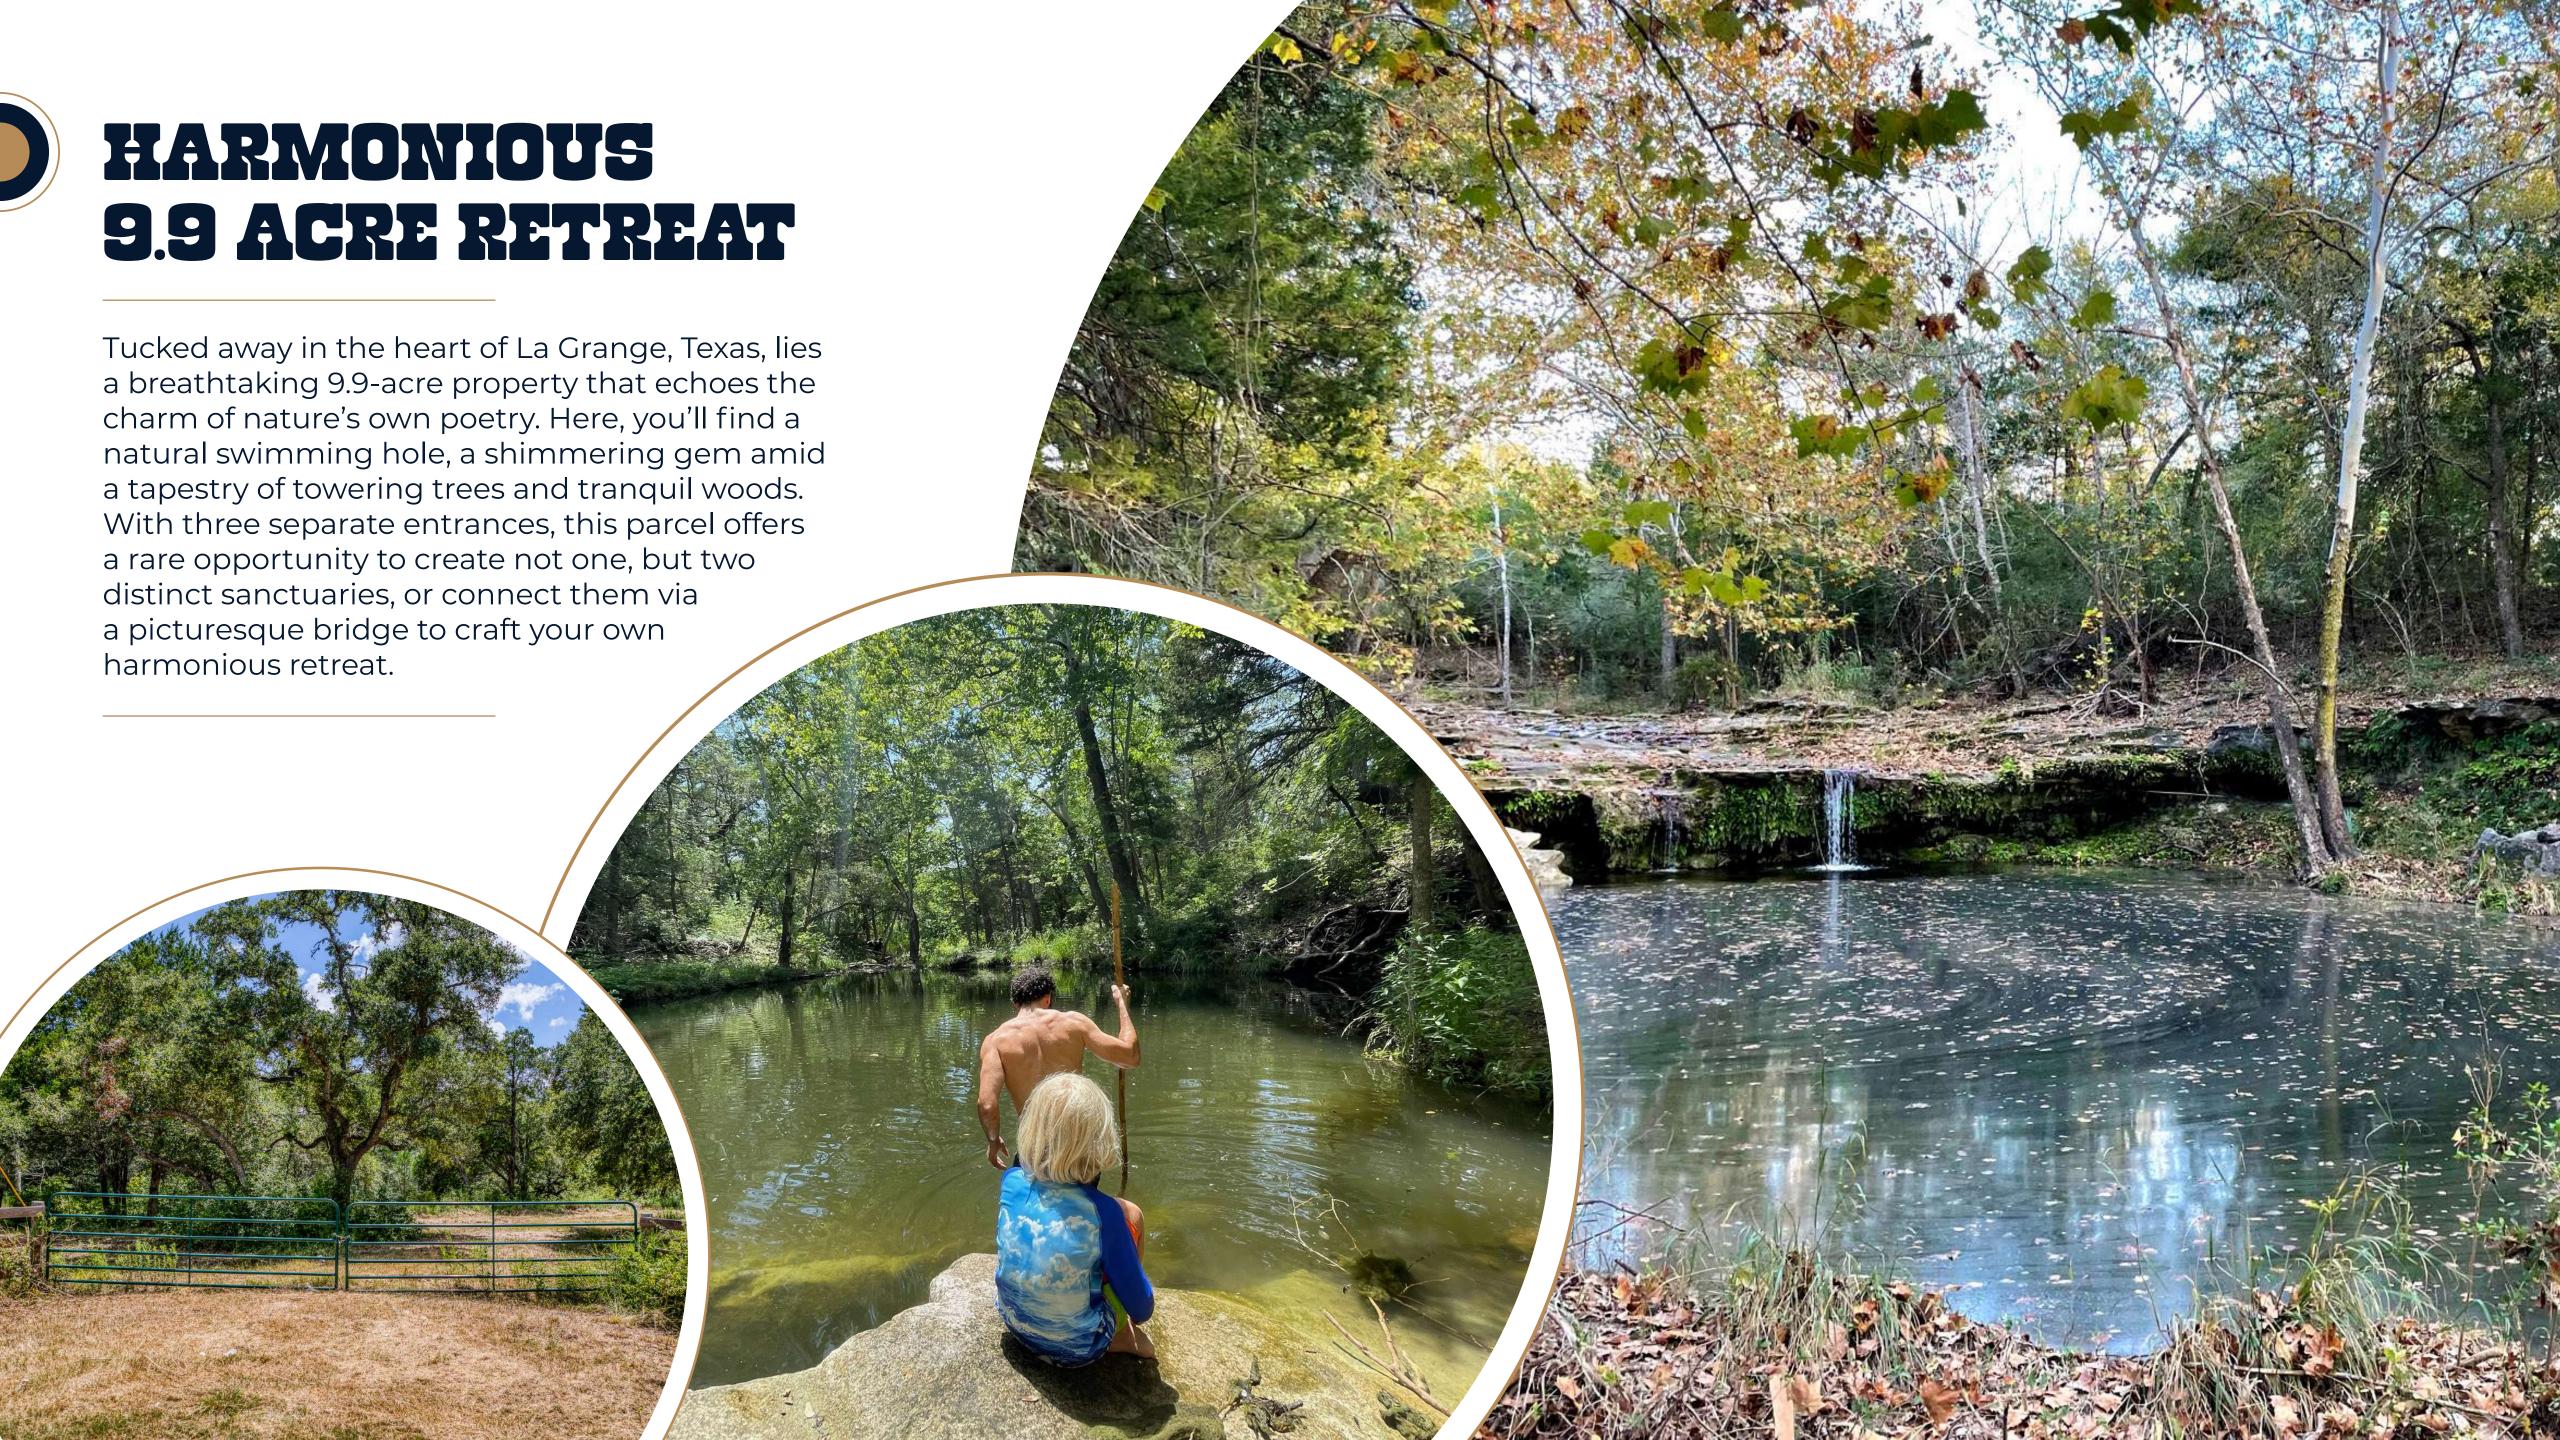

- 3 Separate Entrances
- Wire Fencing Around Property
- Well Water
- Natural Swimming Hole
- Stream
- Space for 32 RV Pads
- Electric Runs Through Property
- Tanquil Woods
- Privacy
- Gated Entries

## FUTURE GLAMPING Paradise

Imagine the future glamping destination of choice in La Grange, Texas with 9.9 acres of peaceful woods waiting to be transformed into a serene retreat.

With its natural watering hole and vast open spaces, this property has the potential to become the goto glamping site for visitors to the Original Round Top Antiques Fair, which draws over 200,000 people while the show is live. Currently an untouched gem, this location is primed for a unique, luxurious outdoor experience, offering a perfect blend of nature and comfort. It could soon be the must-visit glamping spot for adventure seekers and antique lovers alike!