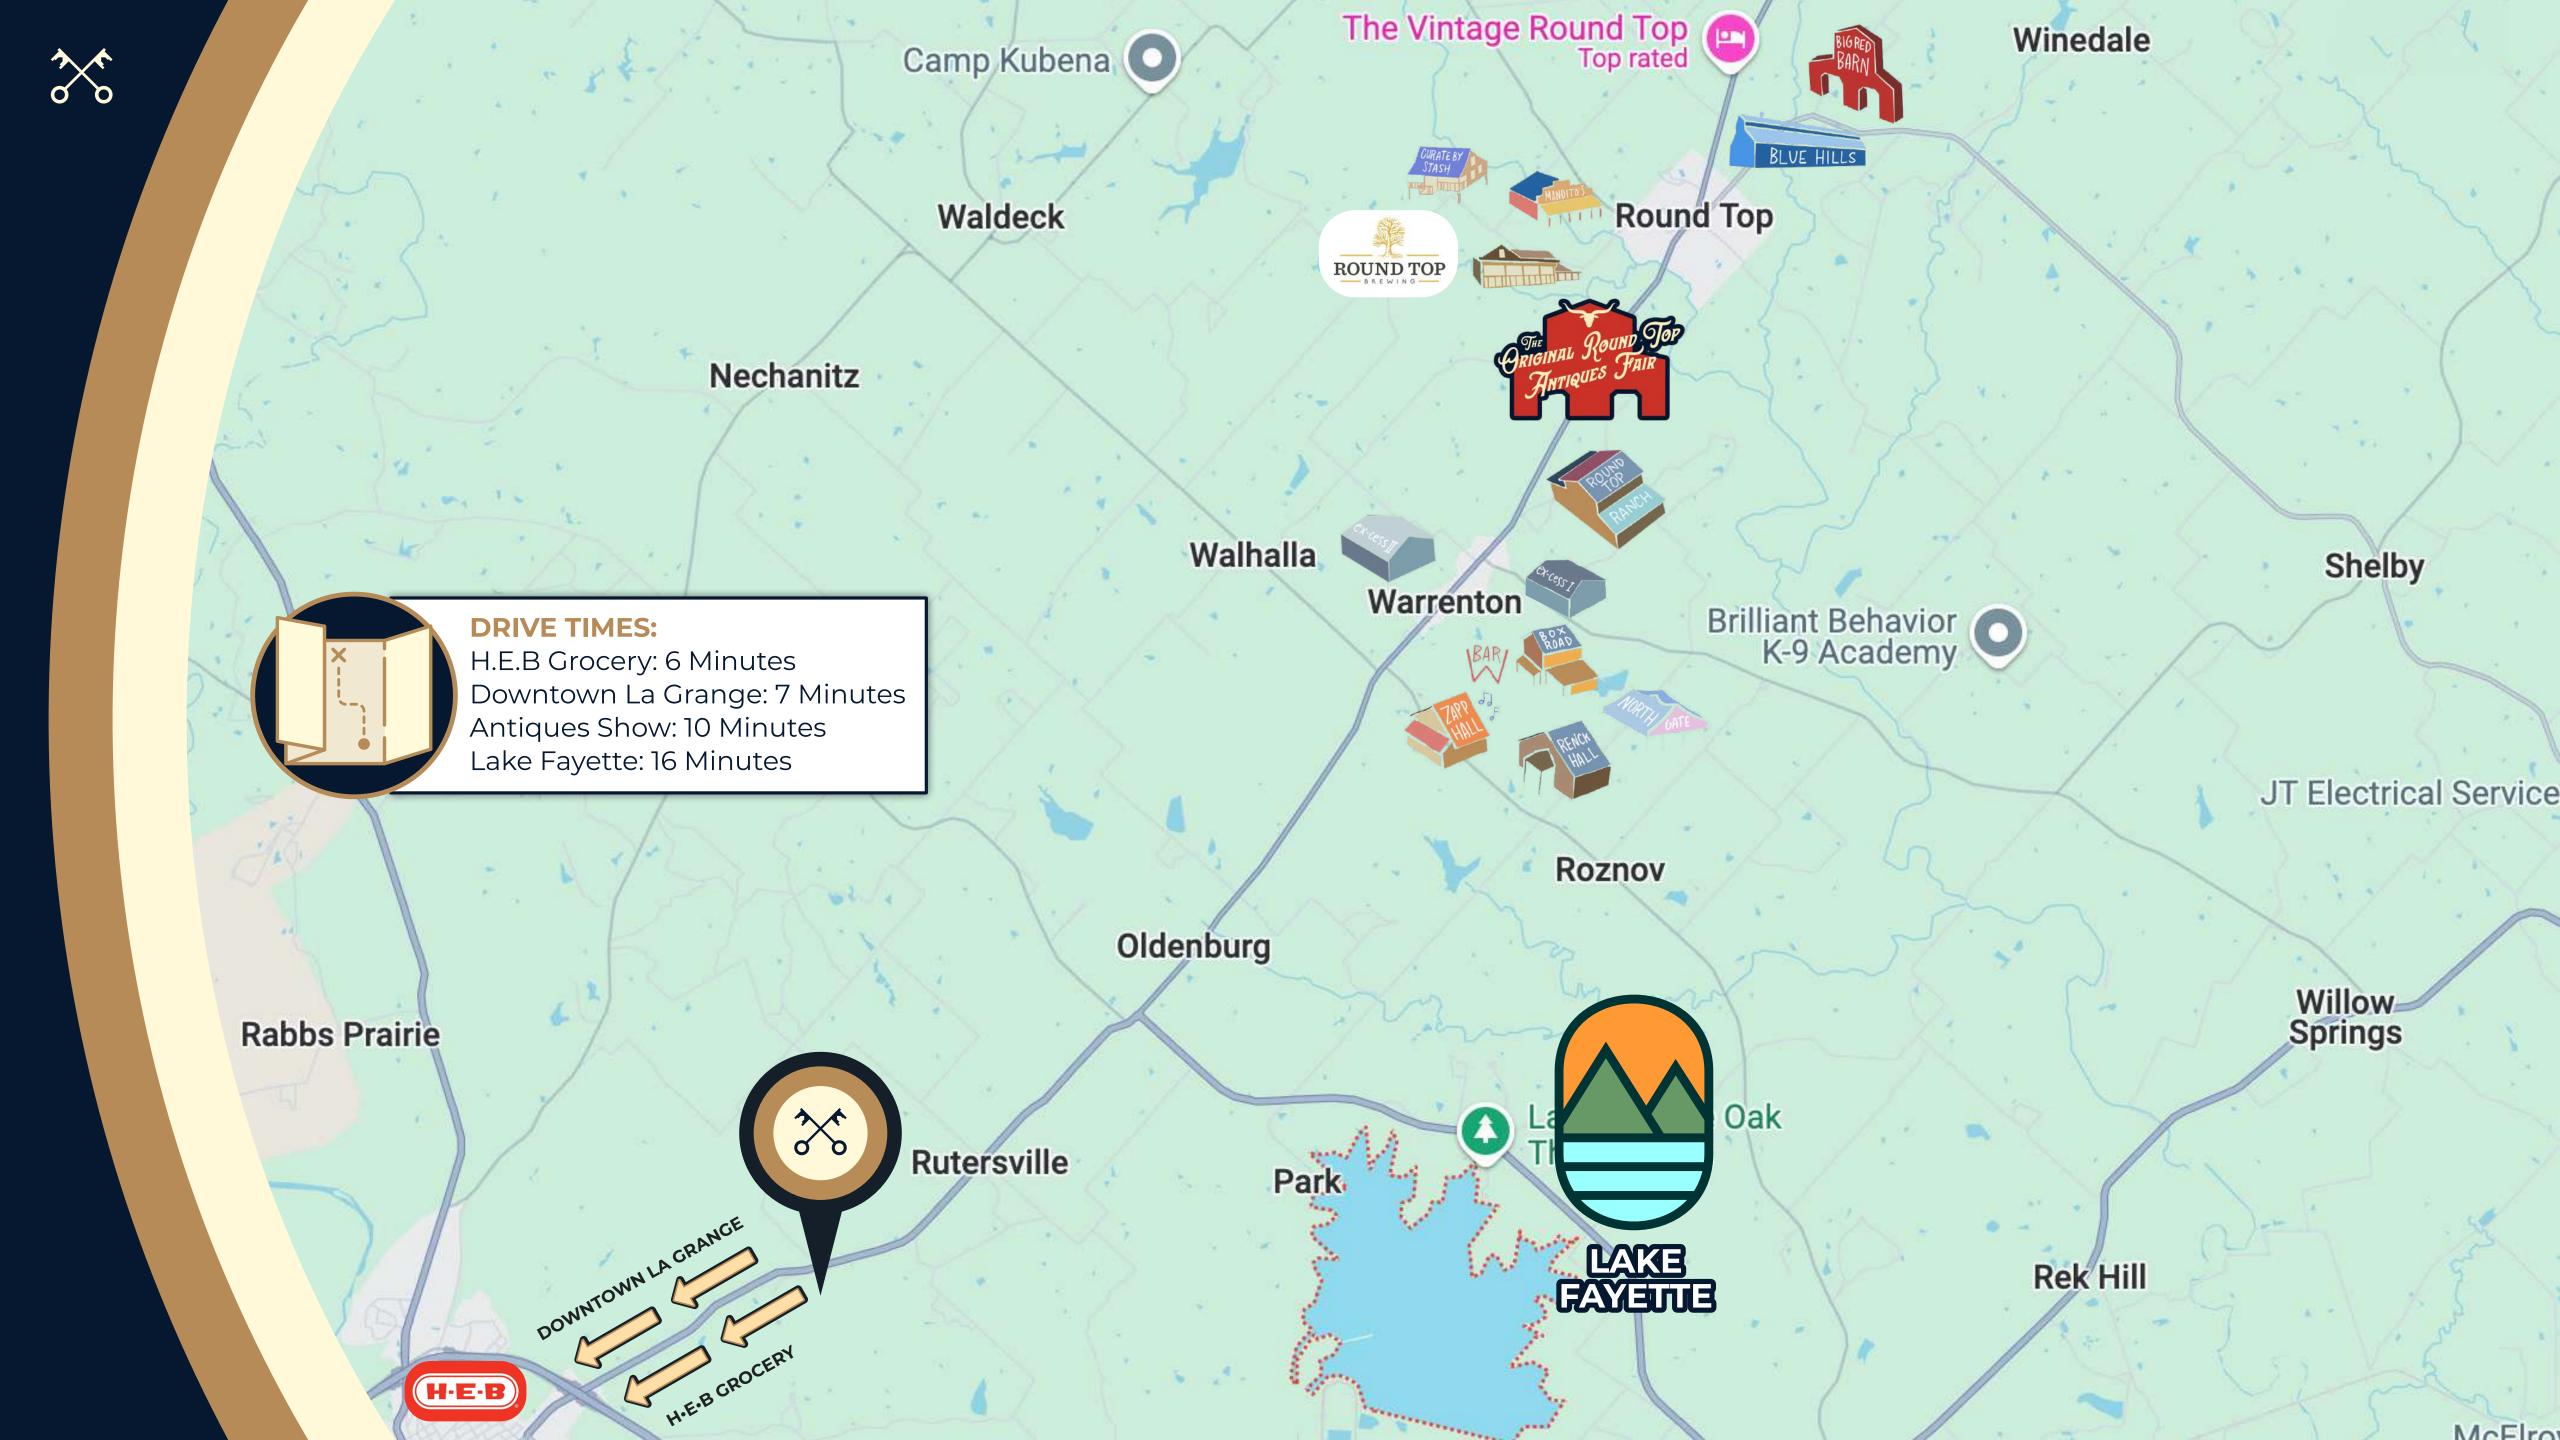

## **CHECK OUT THE INTERACTIVE MAP:**

Zoom in and see where the 3 entries are, fences and water.

VIEW MAP

Whether you're looking to build a vibrant community with up to 32 RV Pads or seeking a serene escape to revel in nature's splendor, this land holds untold possibilities. It's a place where you can breathe freely, dream boldly, and find solace in the rustling leaves and whispering breezes. A rare find, indeed – a perfect blend of enterprise and escape, ready to be shaped by your vision.

## 17 MINUTES AWAY FROM THE ORIGINAL ROUND TOP ANTIQUES FAIR

The Original Round Top Antiques Fair is the show that started it all over 50 years ago. During the triannual show, shoppers can drive down Highway 237 for miles and shop the fields, barns, and tents for antiques, art, decor and more. With two iconic venues - The Big Red Barn and The Continental Tent this sets this land up for the ultimate Round Top Glamping getaway. **Population of over 200,000 During the show!** 