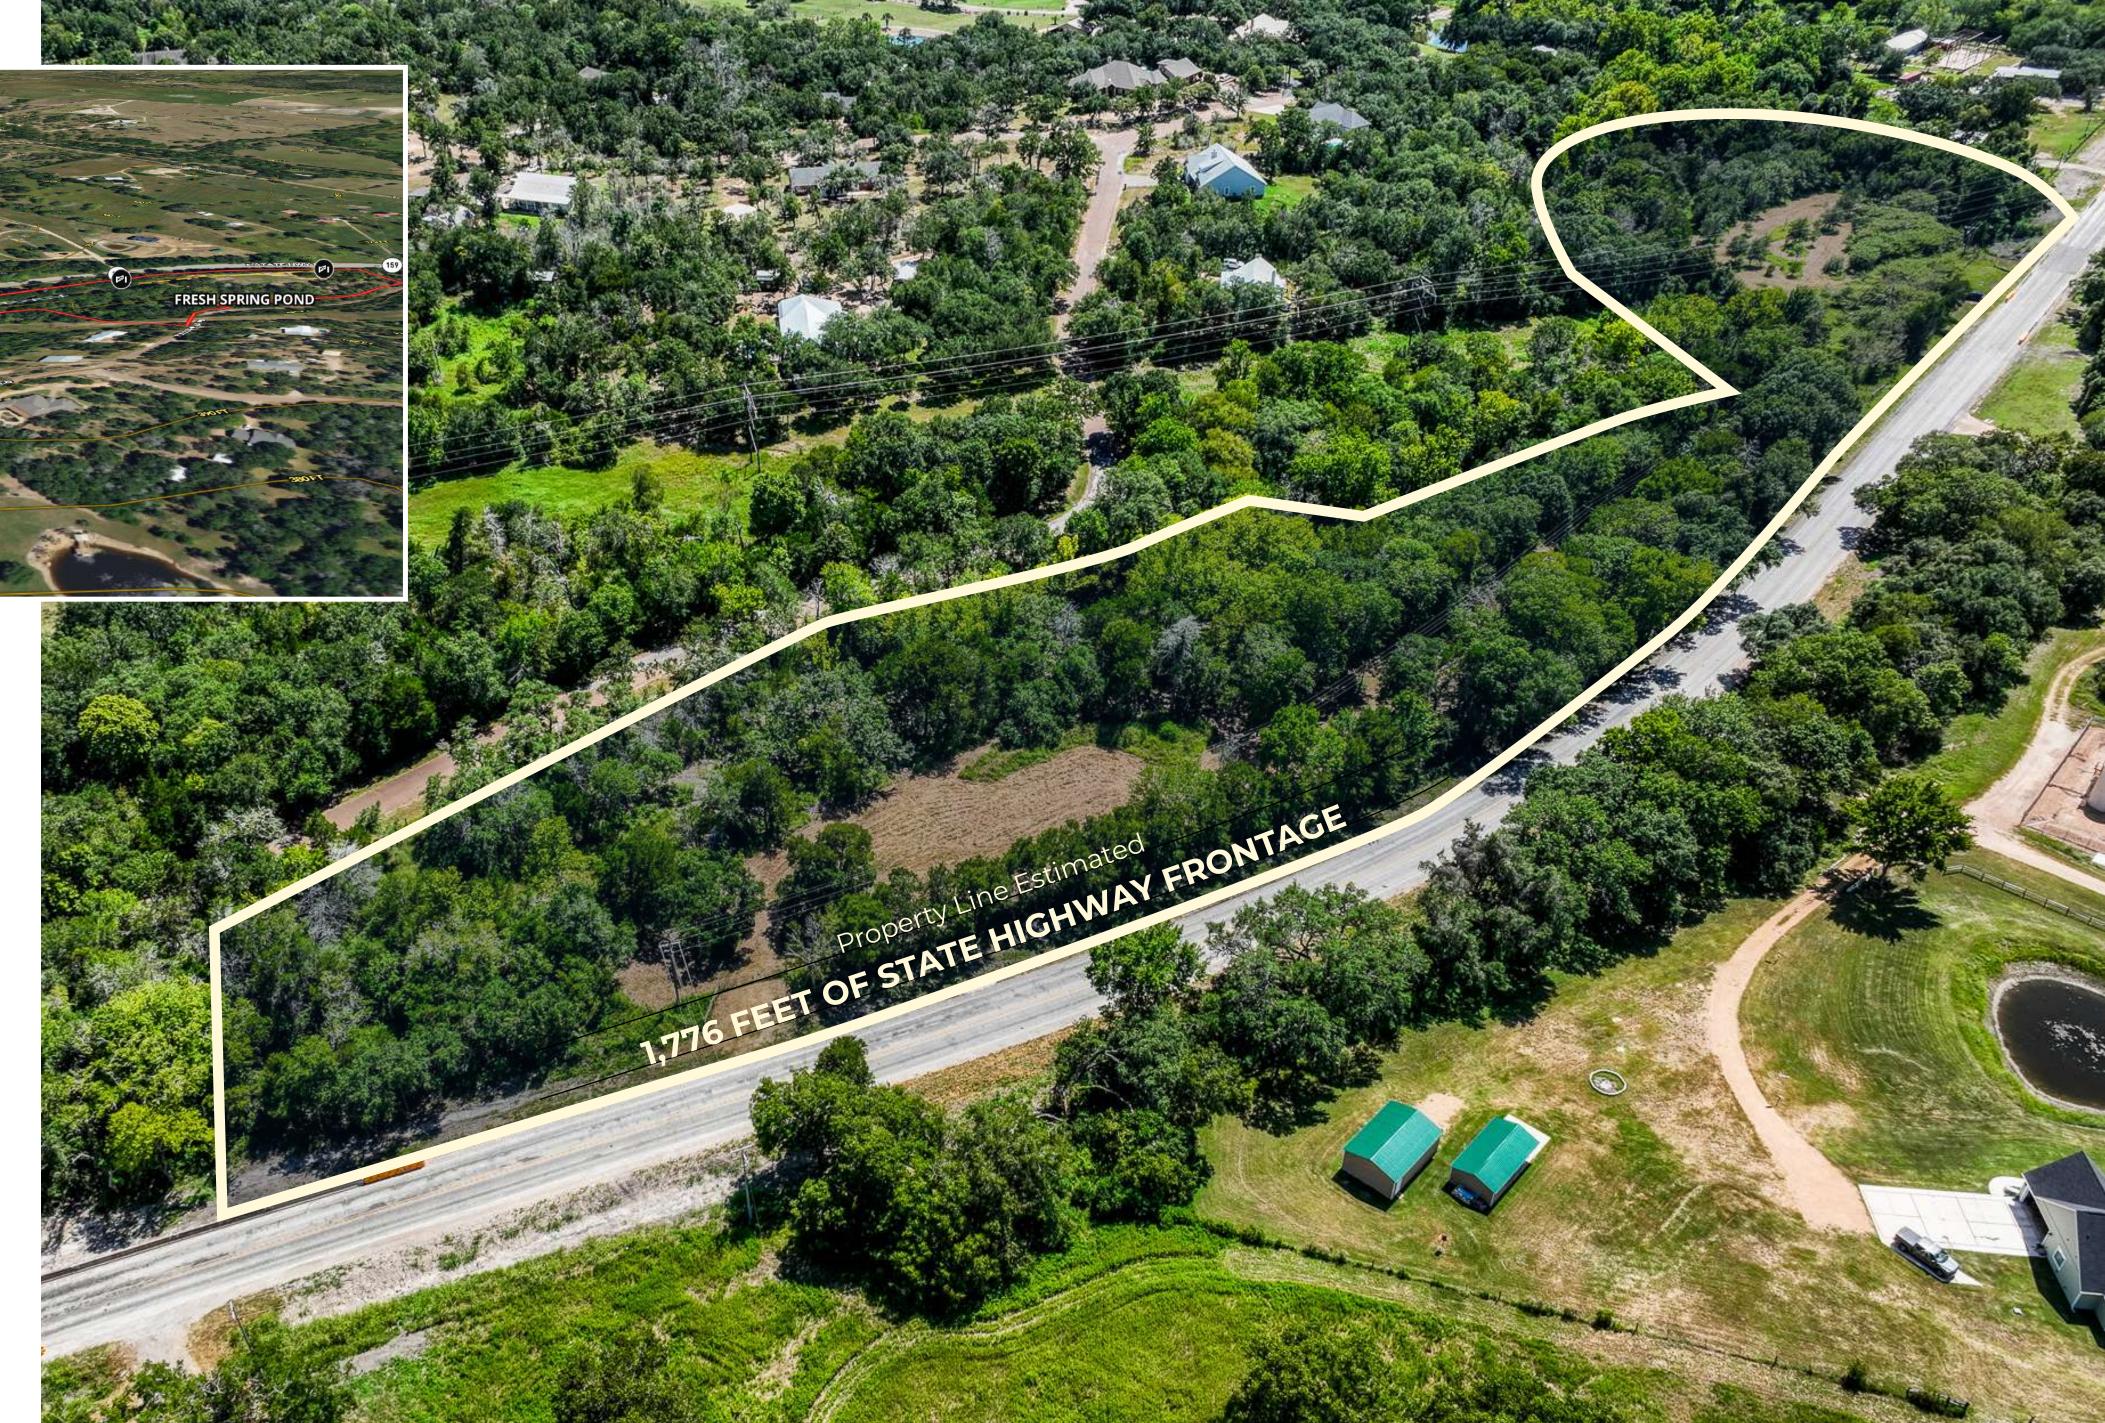

## **CHECK OUT THE INTERACTIVE MAP:**

Zoom in and see where the 3 entries are, fences and water.

VIEW MAP

Whether you're looking to build a vibrant community with up to 32 RV Pads or seeking a serene escape to revel in nature's splendor, this land holds untold possibilities. It's a place where you can breathe freely, dream boldly, and find solace in the rustling leaves and whispering breezes. A rare find, indeed – a perfect blend of enterprise and escape, ready to be shaped by your vision.

- 3 Separate Entrances
- Wire Fencing Around Property
- Well Water
- Natural Swimming Hole
- Stream
- Space for 32 RV Pads
- Electric Runs Through Property
- Tanquil Woods
- Privacy
- Gated Entries