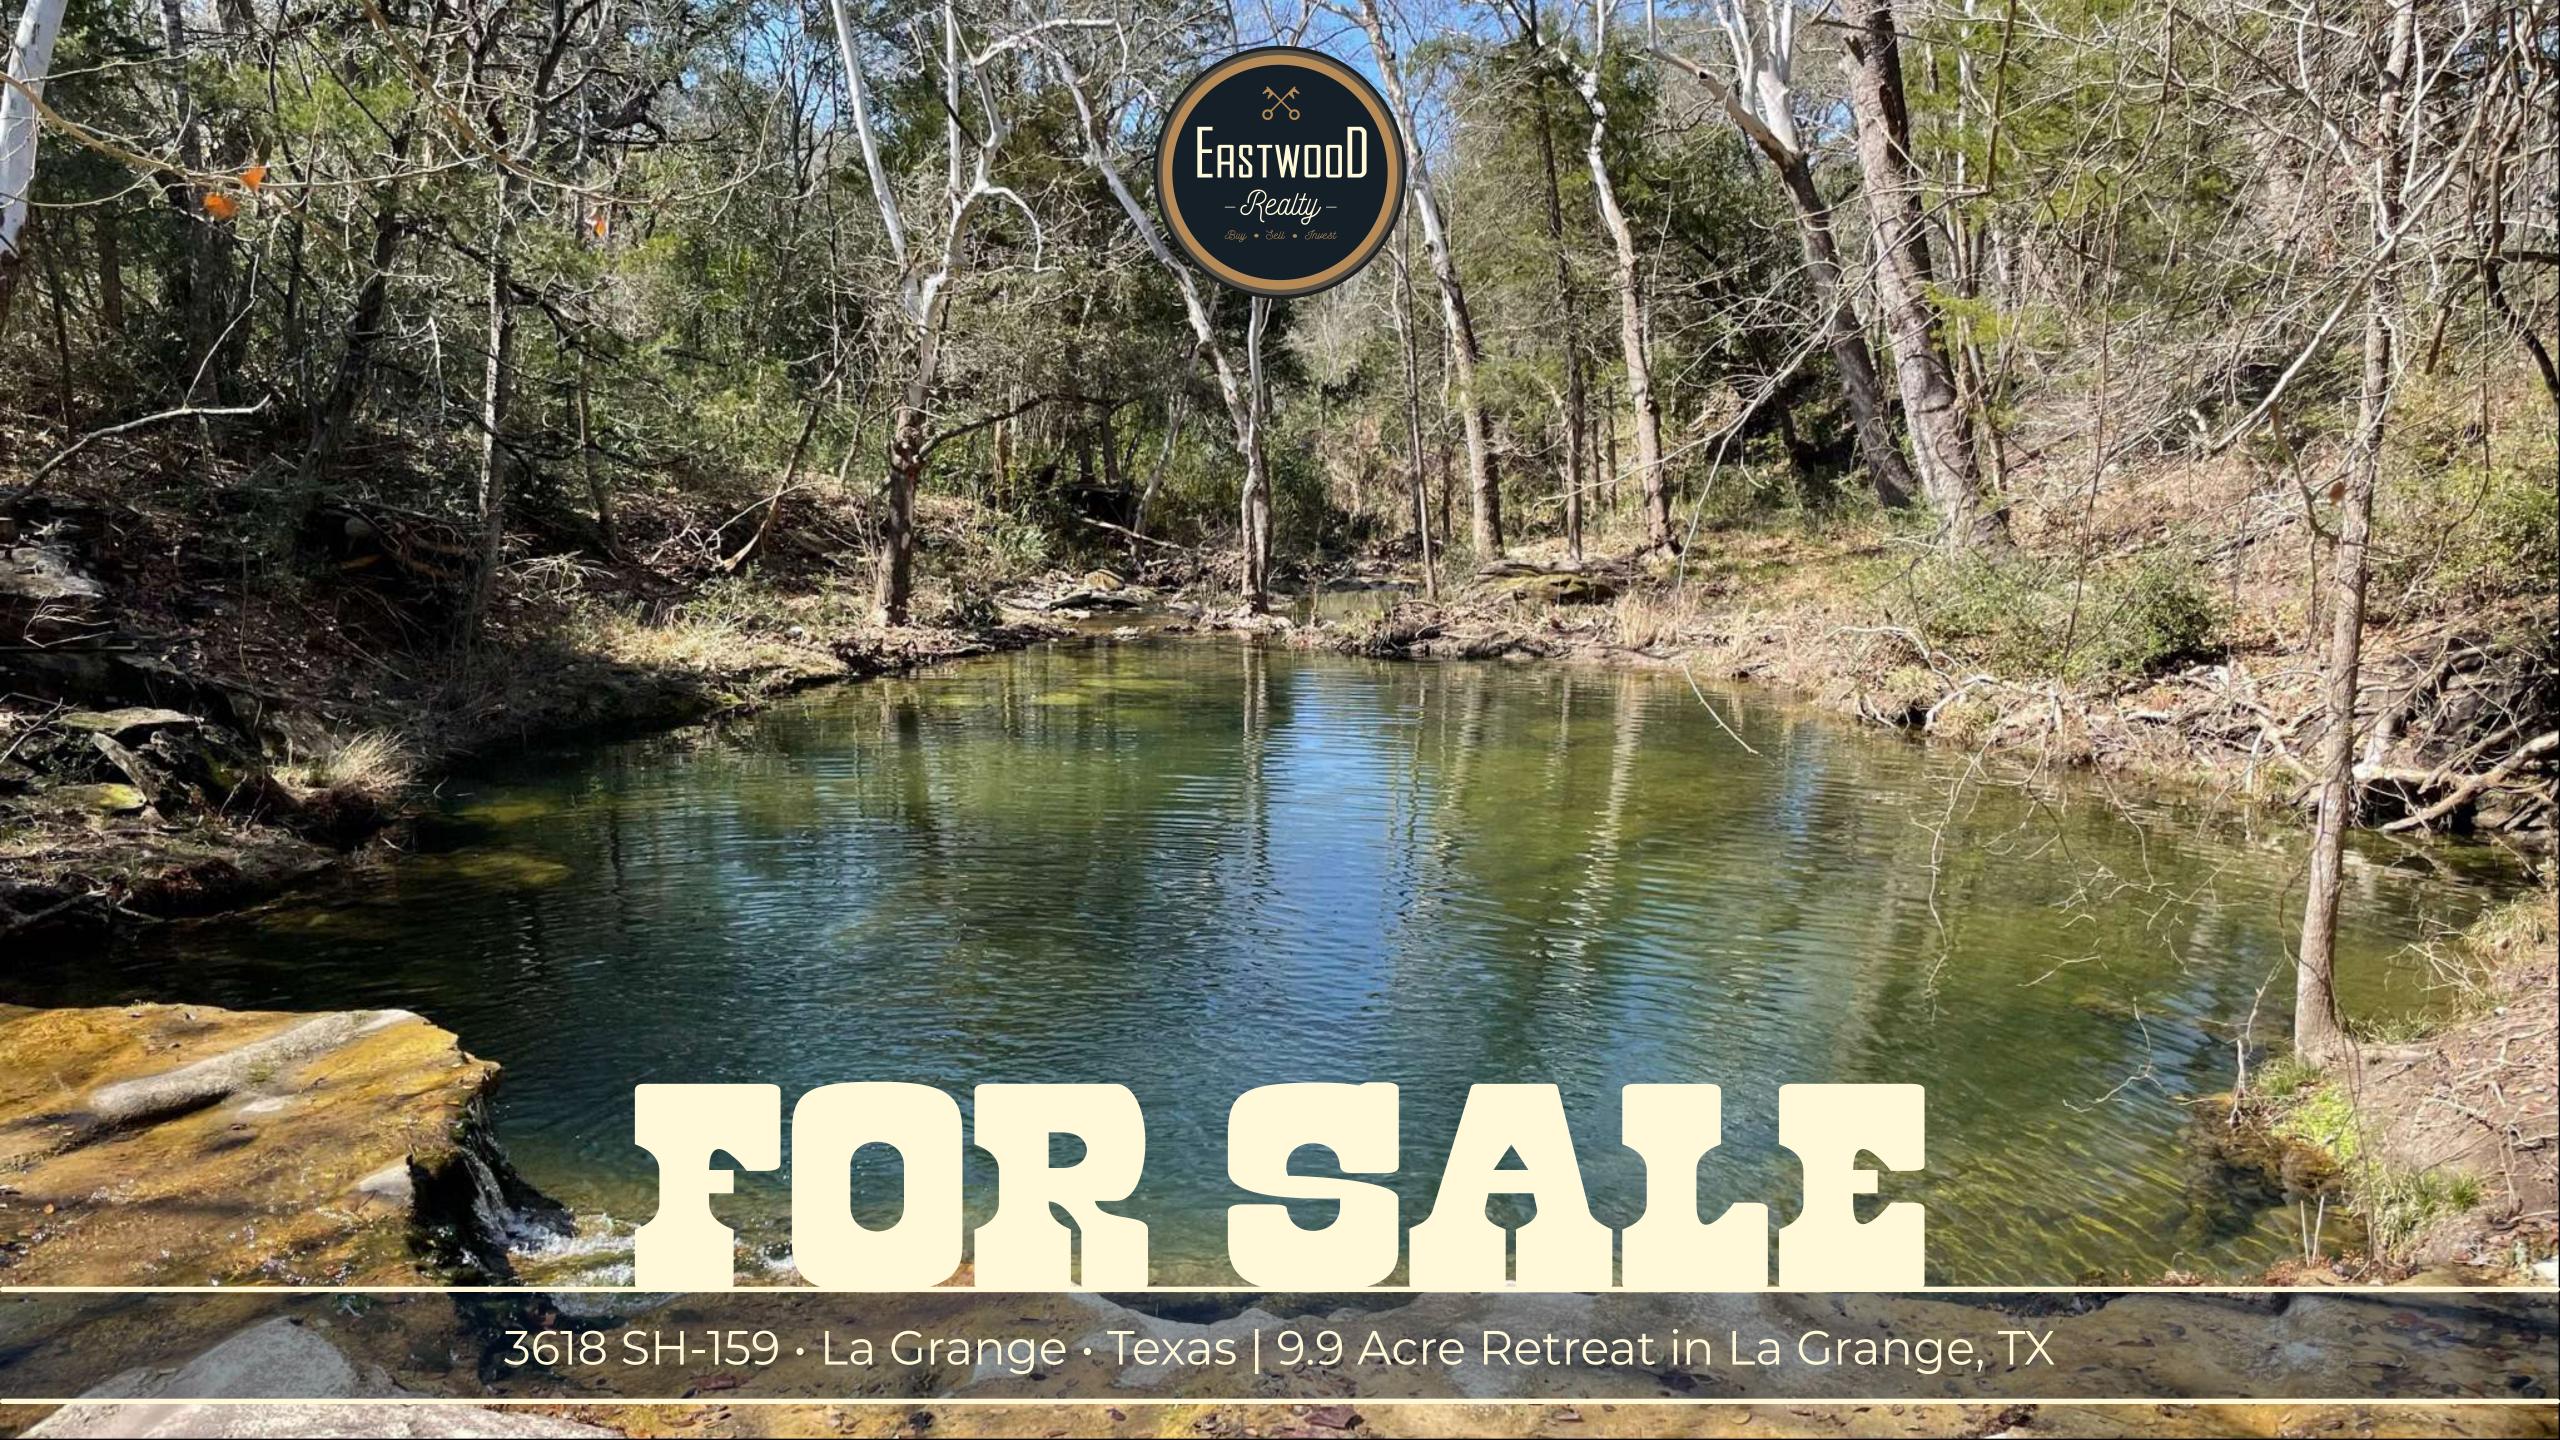

## FUTURE GLAMPING Paradise

Imagine the future glamping destination of choice in La Grange, Texas with 9.9 acres of peaceful woods waiting to be transformed into a serene retreat.

With its natural watering hole and vast open spaces, this property has the potential to become the goto glamping site for visitors to the Original Round Top Antiques Fair, which draws over 200,000 people while the show is live. Currently an untouched gem, this location is primed for a unique, luxurious outdoor experience, offering a perfect blend of nature and comfort. It could soon be the must-visit glamping spot for adventure seekers and antique lovers alike!