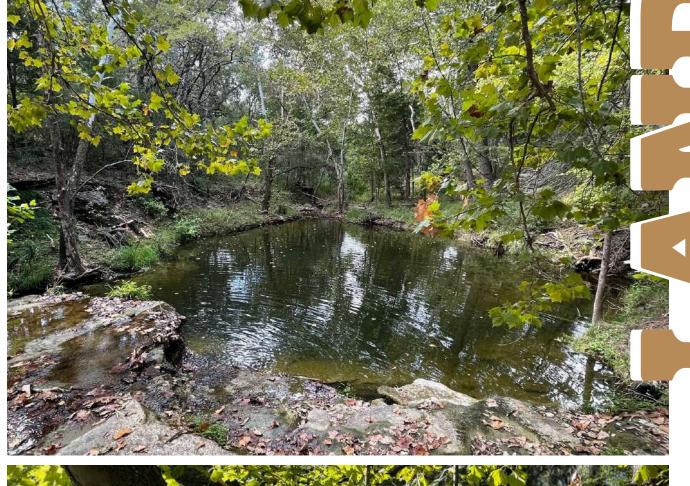

- 3 Separate Entrances
- Wire Fencing Around Property
- Well Water
- Natural Swimming Hole
- Stream
- Space for 32 RV Pads
- Electric Runs Through Property
- Tanquil Woods
- Privacy
- Gated Entries

## FUTURE GLAMPING Paradise

Imagine the future glamping destination of choice in La Grange, Texas with 9.9 acres of peaceful woods waiting to be transformed into a serene retreat.

With its natural watering hole and vast open spaces, this property has the potential to become the goto glamping site for visitors to the Original Round Top Antiques Fair, which draws over 200,000 people while the show is live. Currently an untouched gem, this location is primed for a unique, luxurious outdoor experience, offering a perfect blend of nature and comfort. It could soon be the must-visit glamping spot for adventure seekers and antique lovers alike!