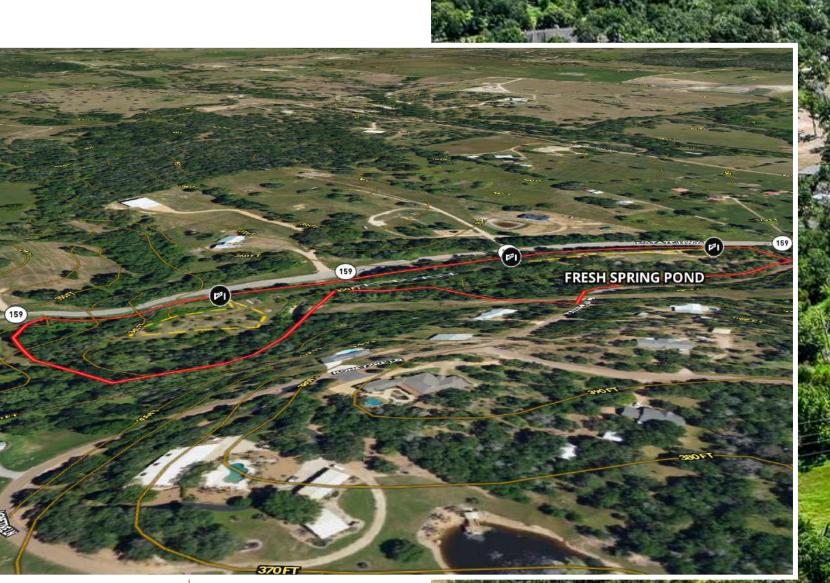

## **CHECK OUT THE INTERACTIVE MAP:**

Zoom in and see where the 3 entries are, fences and water.

VIEW MAP

Whether you're looking to build a vibrant community with up to 32 RV Pads or seeking a serene escape to revel in nature's splendor, this land holds untold possibilities. It's a place where you can breathe freely, dream boldly, and find solace in the rustling leaves and whispering breezes. A rare find, indeed – a perfect blend of enterprise and escape, ready to be shaped by your vision.

- 3 Separate Entrances
- Wire Fencing Around Property
- Well Water
- Natural Swimming Hole
- Stream
- Space for 32 RV Pads
- Electric Runs Through Property
- Tanquil Woods
- Privacy
- Gated Entries