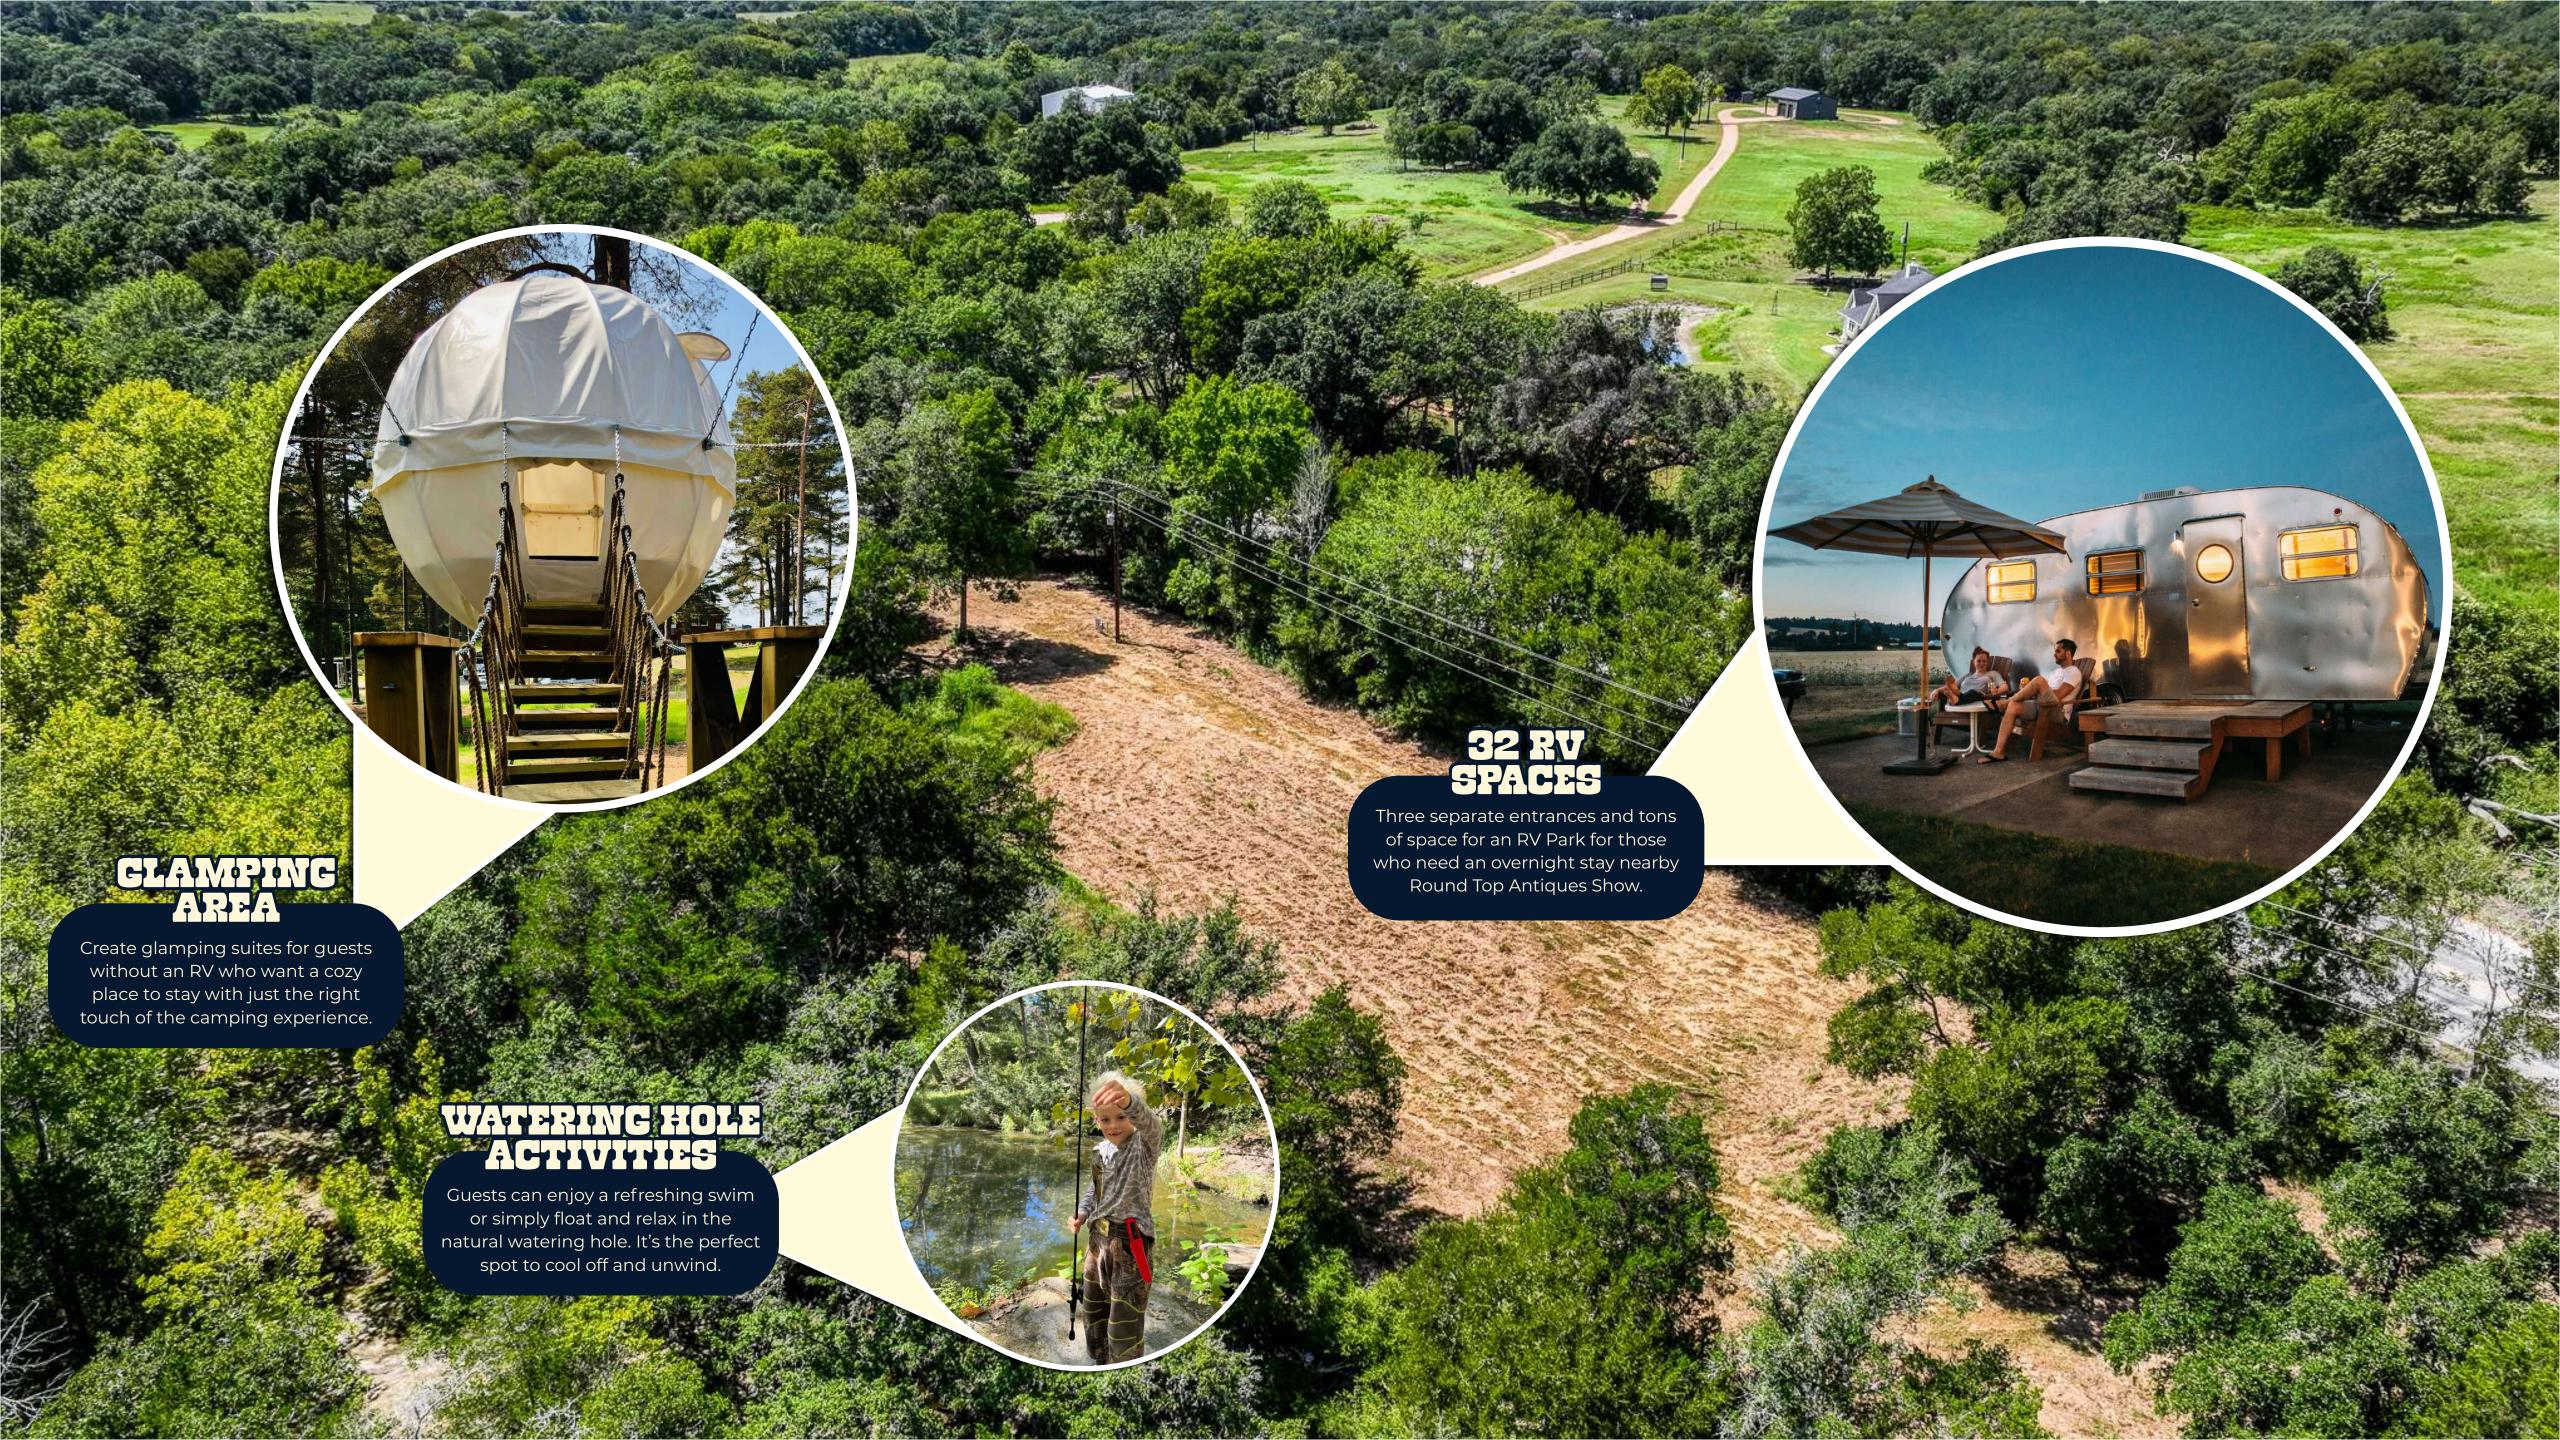

## **CHECK OUT THE INTERACTIVE MAP:**

Zoom in and see where the 3 entries are, fences and water.

VIEW MAP

Whether you're looking to build a vibrant community with up to 32 RV Pads or seeking a serene escape to revel in nature's splendor, this land holds untold possibilities. It's a place where you can breathe freely, dream boldly, and find solace in the rustling leaves and whispering breezes. A rare find, indeed – a perfect blend of enterprise and escape, ready to be shaped by your vision.

- 3 Separate Entrances
- Wire Fencing Around Property
- Well Water
- Natural Swimming Hole
- Stream
- Space for 32 RV Pads
- Electric Runs Through Property
- Tanquil Woods
- Privacy
- Gated Entries

## FUTURE GLAMPING Paradise

Imagine the future glamping destination of choice in La Grange, Texas with 9.9 acres of peaceful woods waiting to be transformed into a serene retreat.

With its natural watering hole and vast open spaces, this property has the potential to become the goto glamping site for visitors to the Original Round Top Antiques Fair, which draws over 200,000 people while the show is live. Currently an untouched gem, this location is primed for a unique, luxurious outdoor experience, offering a perfect blend of nature and comfort. It could soon be the must-visit glamping spot for adventure seekers and antique lovers alike!