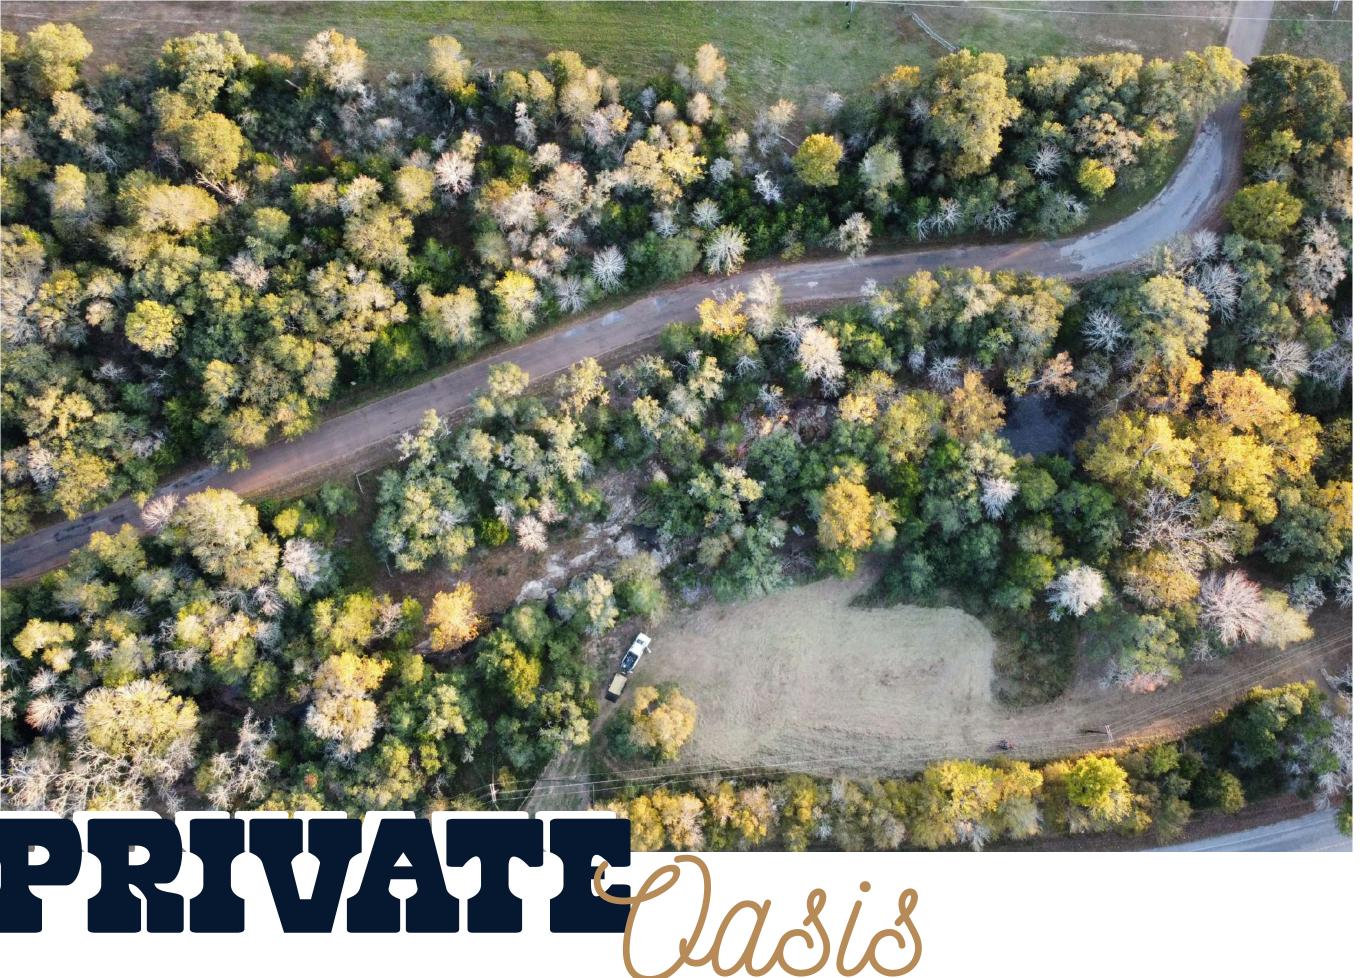

## **CHECK OUT THE INTERACTIVE MAP:**

Zoom in and see where the 3 entries are, fences and water.

VIEW MAP

Whether you're looking to build a vibrant community with up to 32 RV Pads or seeking a serene escape to revel in nature's splendor, this land holds untold possibilities. It's a place where you can breathe freely, dream boldly, and find solace in the rustling leaves and whispering breezes. A rare find, indeed – a perfect blend of enterprise and escape, ready to be shaped by your vision.

- 3 Separate Entrances
- Wire Fencing Around Property
- Well Water
- Natural Swimming Hole
- Stream
- Space for 32 RV Pads
- Electric Runs Through Property
- Tanquil Woods
- Privacy
- Gated Entries

## FUTURE GLAMPING Paradise

Imagine the future glamping destination of choice in La Grange, Texas with 9.9 acres of peaceful woods waiting to be transformed into a serene retreat.

With its natural watering hole and vast open spaces, this property has the potential to become the goto glamping site for visitors to the Original Round Top Antiques Fair, which draws over 200,000 people while the show is live. Currently an untouched gem, this location is primed for a unique, luxurious outdoor experience, offering a perfect blend of nature and comfort. It could soon be the must-visit glamping spot for adventure seekers and antique lovers alike!