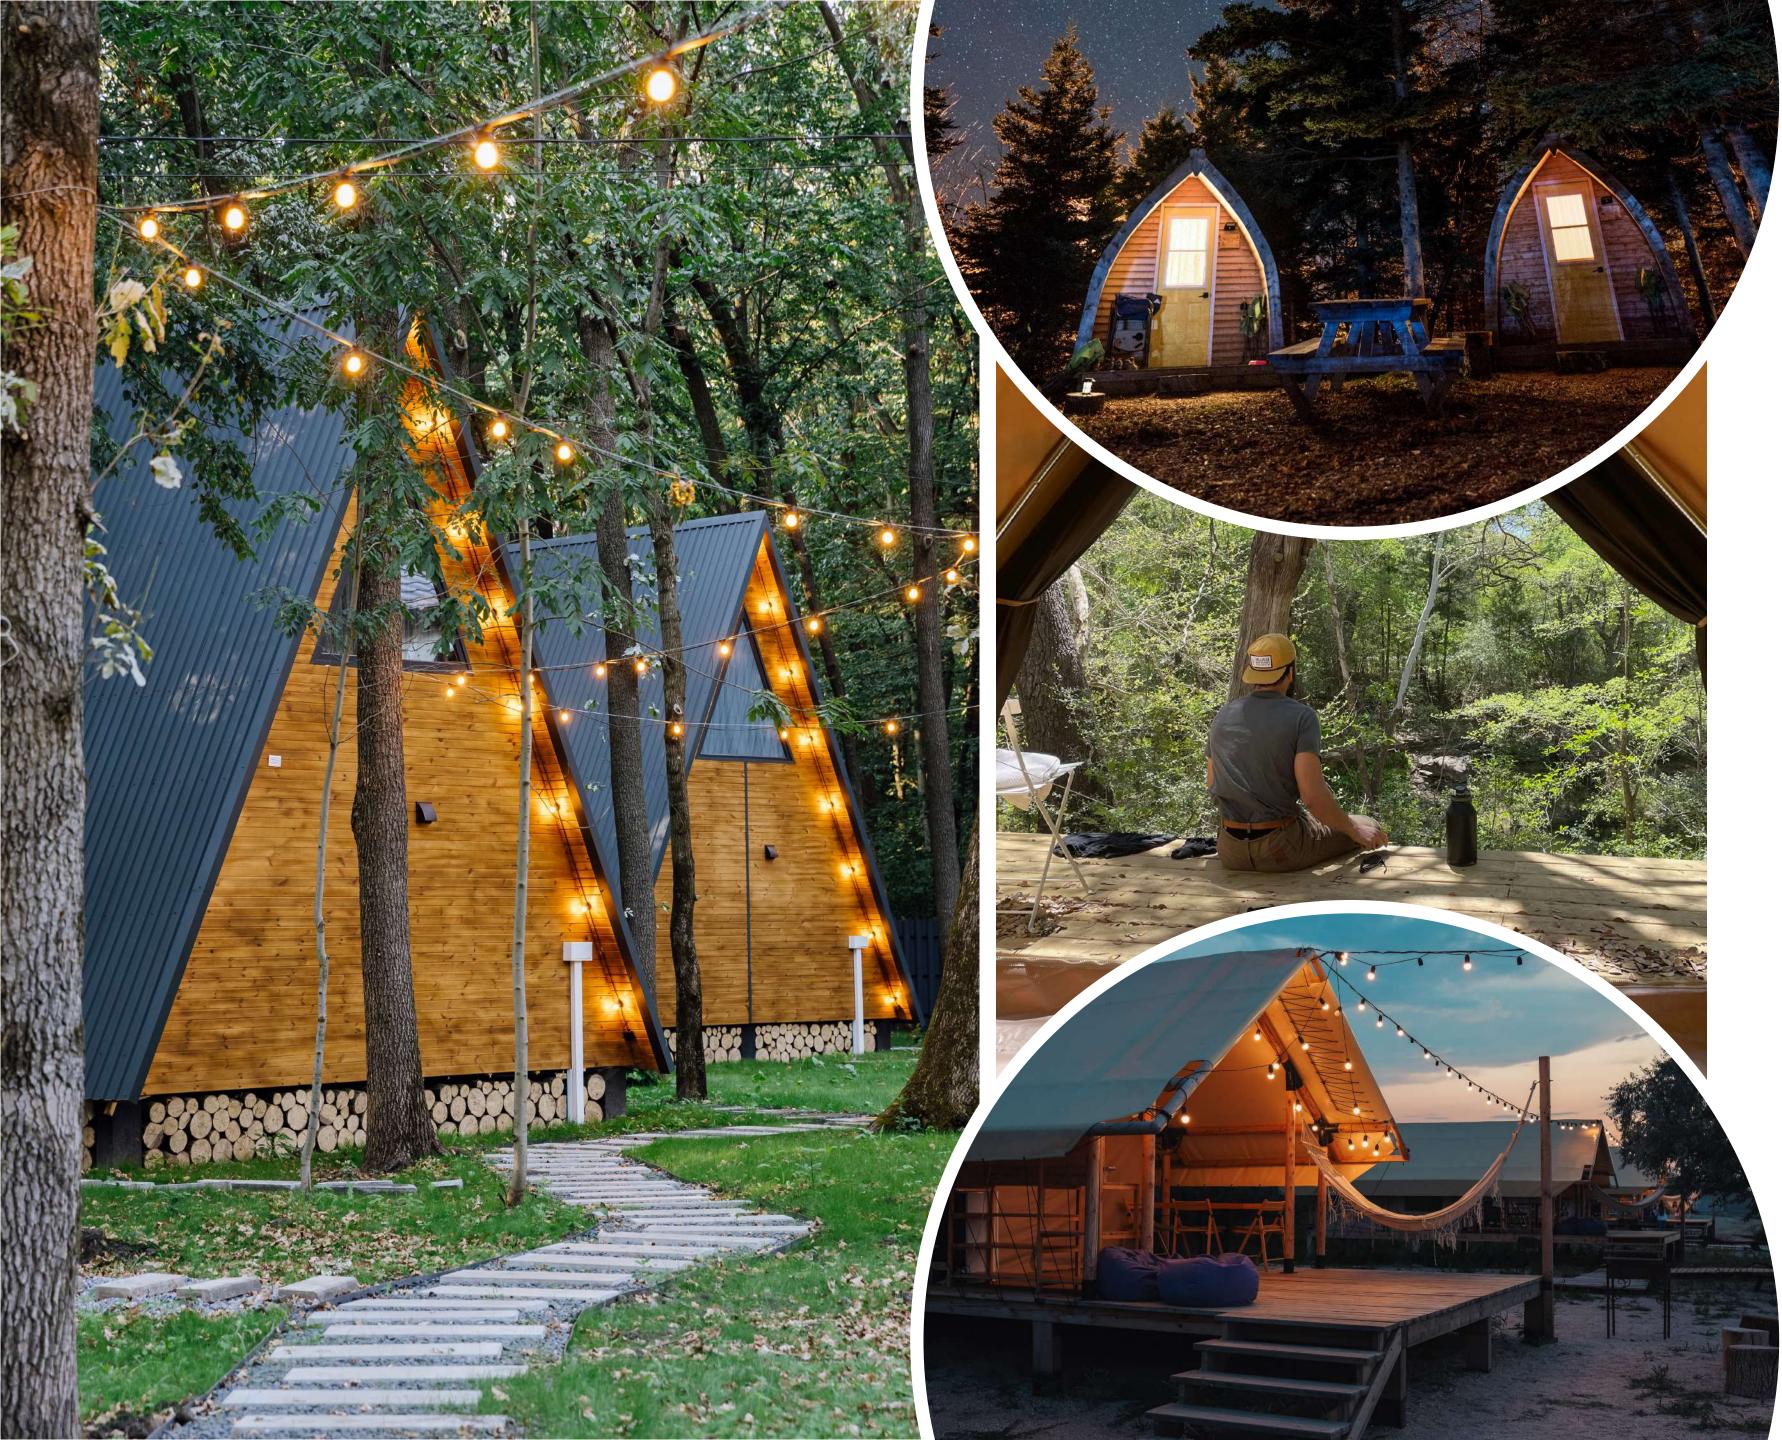

## FUTURE GLAMPING Paradise

Imagine the future glamping destination of choice in La Grange, Texas with 9.9 acres of peaceful woods waiting to be transformed into a serene retreat.

With its natural watering hole and vast open spaces, this property has the potential to become the goto glamping site for visitors to the Original Round Top Antiques Fair, which draws over 200,000 people while the show is live. Currently an untouched gem, this location is primed for a unique, luxurious outdoor experience, offering a perfect blend of nature and comfort. It could soon be the must-visit glamping spot for adventure seekers and antique lovers alike!