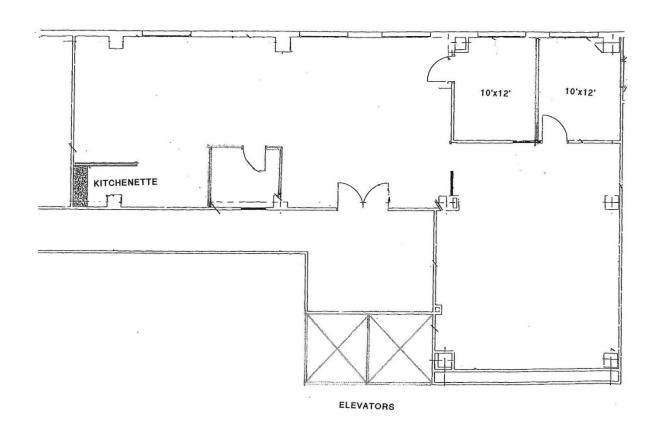

#### Triangle Towers 4853 Cordell Avenue Bethesda, Maryland 20814

PH 1 1,830 S.F.

Although all information is furnished regarding for sale, rental or financing is from sources we deem reliable, such information has not been verified and no express representation is made nor is any to be implied as to the accuracy thereof, and it is submitted subject to errors, omissions, changes of price, rental or other conditions, prior sale, lease or financing or withdrawal without notice.

ALEXANDER, MONTROSE, RITTENBERG Commercial Real Estate Brokerage Est. 1994 Celebrating **28** Uears