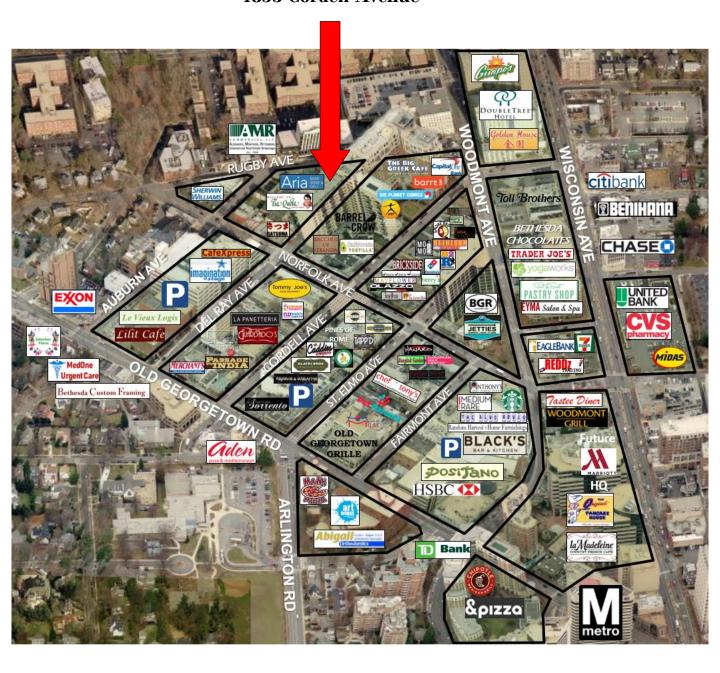

301.961.9696
Mark Rittenberg
Ext. 204
mark@amrcommercial.com

Triangle Towers
4853 Cordell Avenue
Bethesda, Maryland

Triangle Towers is located in the heart of the Woodmont Triangle. Surrounded by restaurants and shops, this space is just a short walk to the Bethesda Metro Station.

### Triangle Towers 4853 Cordell Avenue

Although all information is furnished regarding for sale, rental or financing is from sources we deem reliable, such information has not been verified and no express representation is made nor is any to be implied as to the accuracy thereof, and it is submitted subject to errors, omissions, changes of price, rental or other conditions, prior sale, lease or financing or withdrawal without notice.