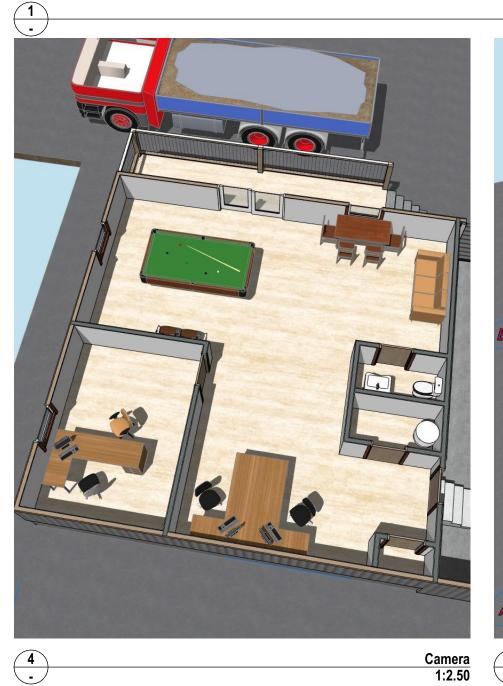

Generic Perspective
1/16" = 1'-0"

Company

Measure Rite LLC 103 Poplar Spring Trail. Hendersonville #Contact Country NC 28739

445 6th Ave E, Hendersonville, NC 28792

Main Level, Room Schedule, Generic Perspective, Camera, Sheet Index

Drawing Status