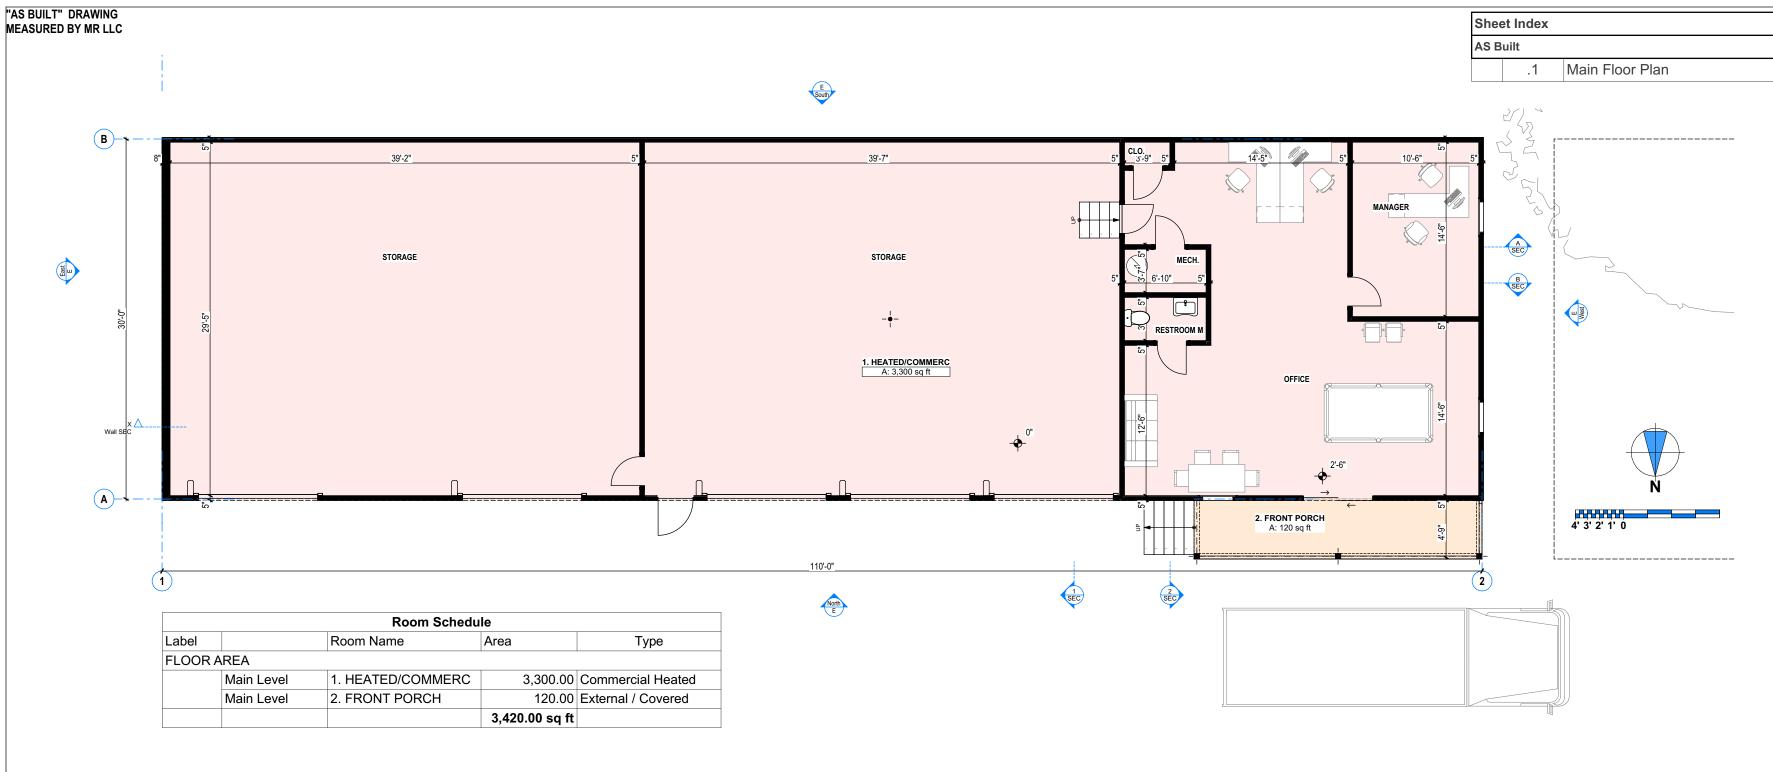

Revision History RevID | ChID | Change Name LEGEND MAP: HEATED RESIDEN.FINISHED

HEATED COMMERC.FINISHED NOT HEATED/NOT FINISHED **OPEN DECK COVERED PORCH** 

Main Level 1/8" = 1'-0"

Tom GREEN e-mail address 828 606 6140

Company

Measure Rite LLC 103 Poplar Spring Trail. Hendersonville #Contact Country NC 28739

445 6th Ave E, Hendersonville, NC 28792

Main Level, Room Schedule, Generic Perspective, Camera, Sheet Index

Drawing Status