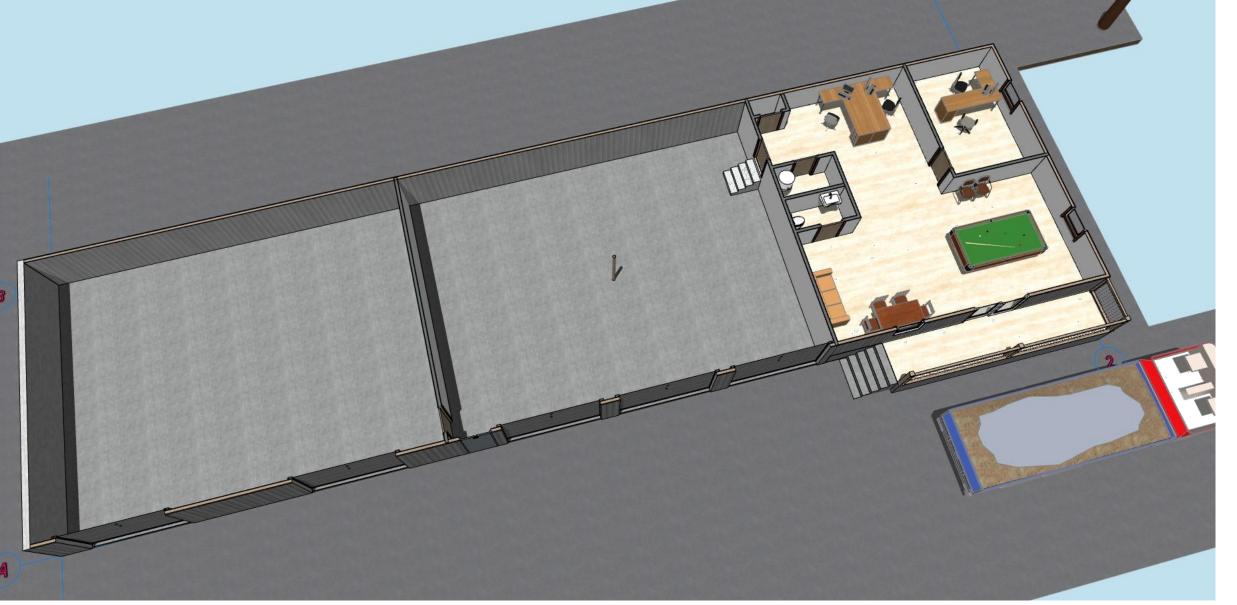

Generic Perspective
1/16" = 1'-0"

Company

Measure Rite LLC 103 Poplar Spring Trail. Hendersonville #Contact Country NC 28739

445 6th Ave E, Hendersonville, NC 28792

Main Level, Room Schedule, Generic Perspective, Camera, Sheet Index

Drawing Status