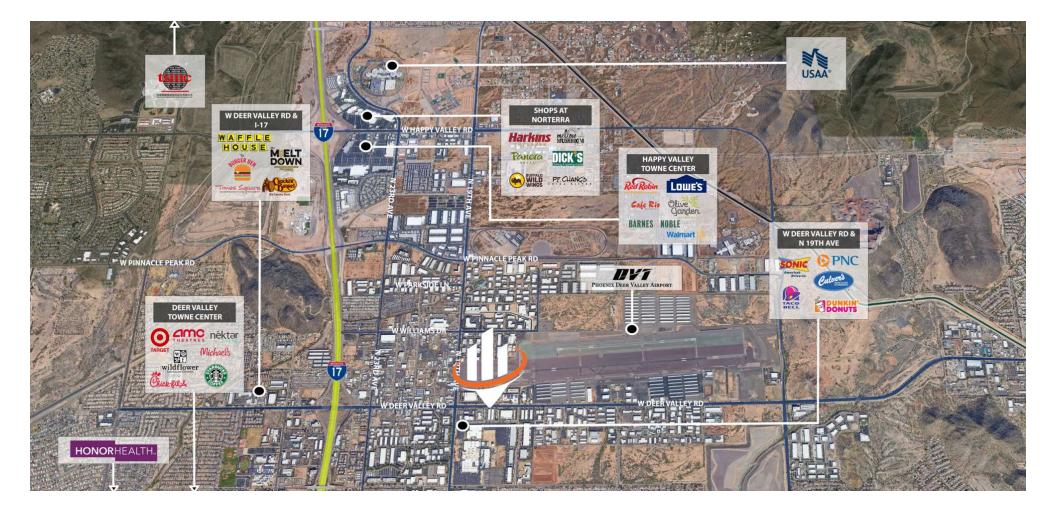

#### LOCATION DESCRIPTION

The subject is ideally situated east of the I-17 off Pinnacle Peak Rd within the highly sought-after Deer Valley Airpark submarket. The unit is located just off W Deer Valley Rd and is in immediate proximity to Deer Valley Airport in Phoenix, AZ. This location provides convenient access to the I-17 Fwy and Loop-101 and is in close proximity to a number of retail shopping centers and amenities. The convenient freeway access creates reasonable drive times across the entire Phoenix metropolitan area.

### **RETAILER MAP**

JUSTIN HORWITZ, SIOR O: 480.425.5518 justin.horwitz@svn.com RICHARD LEWIS JR. O: 480.425.5536 richard.lewis@svn.com AARON GUTIERREZ O: 480.425.5517 aaron.gutierrez@svn.com SEAN ALDERMAN O: 480.425.5520 sean.alderman@svn.com