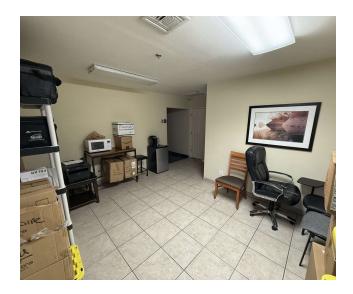

#### **PROPERTY DESCRIPTION**

SVN Desert Commercial Advisors is pleased to announce this versatile 2,800 SF flex condo in Deer Valley. Conveniently located off of the I-17 and Loop-101 Freeway, this industrial site is zoned A-1 and has an office-to-warehouse ratio of approximately 30:70. In the front are two offices and a full reception area, and one restroom in the front and the other in the back. This is fully AC'd and offers a roll-up door with a clear height of 10' with the option to add 10' more, to make a clear height of 22'.

## **ADDITIONAL PHOTOS**

JUSTIN HORWITZ, SIOR O: 480.425.5518 justin.horwitz@svn.com

RICHARD LEWIS JR. O: 480.425.5536 richard.lewis@svn.com AARON GUTIERREZ O: 480.425.5517 aaron.gutierrez@svn.com