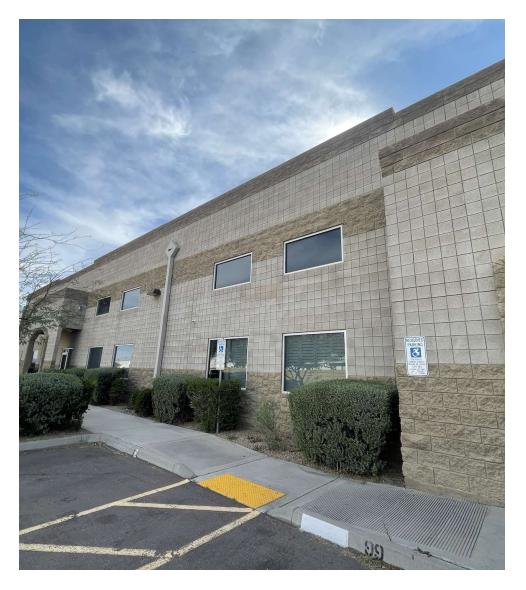

#### **PROPERTY DESCRIPTION**

SVN Desert Commercial Advisors is pleased to announce this versatile 2,800 SF flex condo in Deer Valley. Conveniently located off of the I-17 and Loop-101 Freeway, this industrial site is zoned A-1 and has an office-to-warehouse ratio of approximately 30:70. In the front are two offices and a full reception area, and one restroom in the front and the other in the back. This is fully AC'd and offers a roll-up door with a clear height of 10' with the option to add 10' more, to make a clear height of 22'.

#### LOCATION DESCRIPTION

The subject is ideally situated east of the I-17 off Pinnacle Peak Rd within the highly sought-after Deer Valley Airpark submarket. The unit is located just off W Deer Valley Rd and is in immediate proximity to Deer Valley Airport in Phoenix, AZ. This location provides convenient access to the I-17 Fwy and Loop-101 and is in close proximity to a number of retail shopping centers and amenities. The convenient freeway access creates reasonable drive times across the entire Phoenix metropolitan area.

## **ADDITIONAL PHOTOS**

JUSTIN HORWITZ, SIOR O: 480.425.5518 justin.horwitz@svn.com

RICHARD LEWIS JR. O: 480.425.5536 richard.lewis@svn.com AARON GUTIERREZ O: 480.425.5517 aaron.gutierrez@svn.com