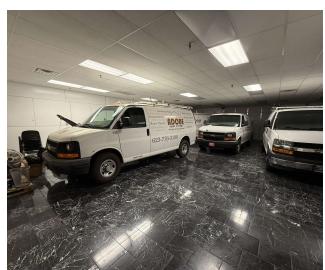

#### **PROPERTY DESCRIPTION**

SVN Desert Commercial Advisors is pleased to announce this versatile 2,800 SF flex condo in Deer Valley. Conveniently located off of the I-17 and Loop-101 Freeway, this industrial site is zoned A-1 and has an office-to-warehouse ratio of approximately 30:70. In the front are two offices and a full reception area, and one restroom in the front and the other in the back. This is fully AC'd and offers a roll-up door with a clear height of 10' with the option to add 10' more, to make a clear height of 22'.

## **ADDITIONAL PHOTOS**

JUSTIN HORWITZ, SIOR O: 480.425.5518 justin.horwitz@svn.com

RICHARD LEWIS JR. O: 480.425.5536 richard.lewis@svn.com AARON GUTIERREZ O: 480.425.5517 aaron.gutierrez@svn.com