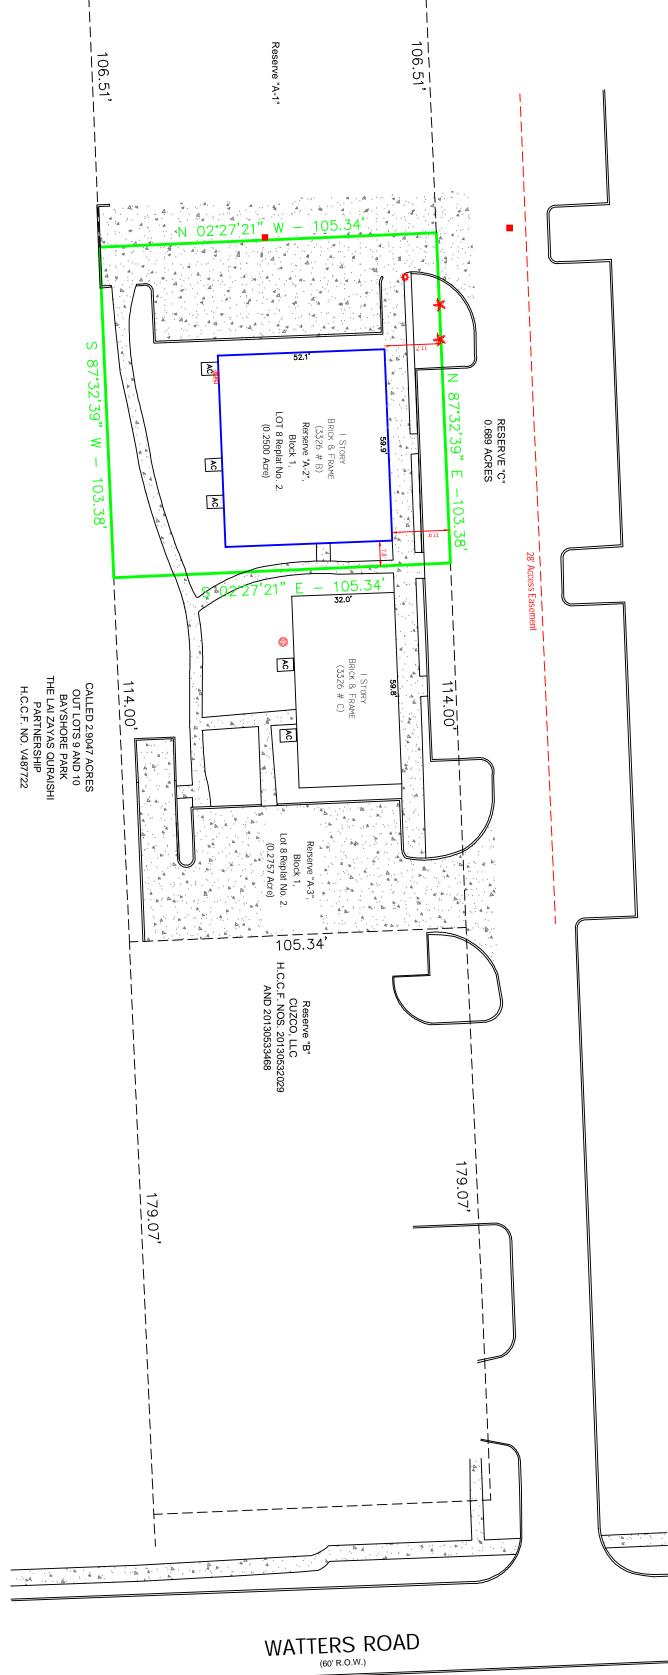

D.E. = Drainage Easement

B.L. = Building Line

C.M. = Control Monument

I.R. = Iron Rod

I.P. = Iron Pipe

21.67

83.65

This property appears to be out of the 100 year flood plain (Zone X); as per insurance rate map 48201C0920 M, dated 01/06/2017.

This determination to be used for flood insurance rate purposes ONLY and is NOT to be relied upon for ANY other purpose. Surveyor makes no representation as to whether property may Flood.