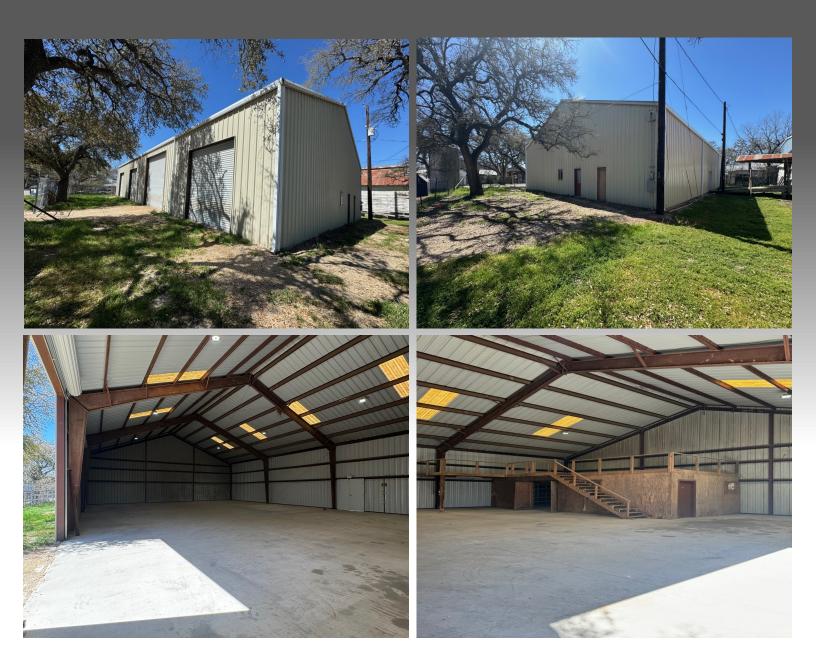

## FOR LEASE 354 Wallace Street DRIPPING SPRINGS \$1.00 + NNN PSF

Featuring 3,000-6,000 square feet of shell Warehouse space, located on Wallace Street in the vibrant heart of Dripping Springs, just 30 minutes away from Austin. This property is currently well suited for storage or distribution for various businesses located nearby or multiple mixed use ideas, such as retail, office, or special purpose space. Zoned CS. It includes a small office inside for administrative or secured storage with a staircase that leads to mezzanine space above. The front of the building has 3 12x12 roll up grade level doors and 1 Main 16x16 grade level automatic door for multiple means of entry or ventilation. Build out ready with Negotiable TI.