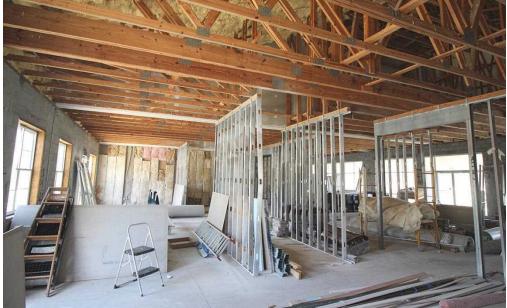

<sup>\*</sup>Combined 4,548 sf

- Landlord is an experienced licensed contractor and willing to build out dark shell spaces, allowing for a custom buildout with negotiable timeline
- 491 ft. of frontage on St. Johns Bluff Rd.
  - Suites 203, 204 & 205 can be combined for a total of 4,548 SF
  - Monument and building signage available
  - Parking ratio of 5:1,000
  - High level of new construction activity in the area
  - Easy access to I-295, Beach and Atlantic Blvd.