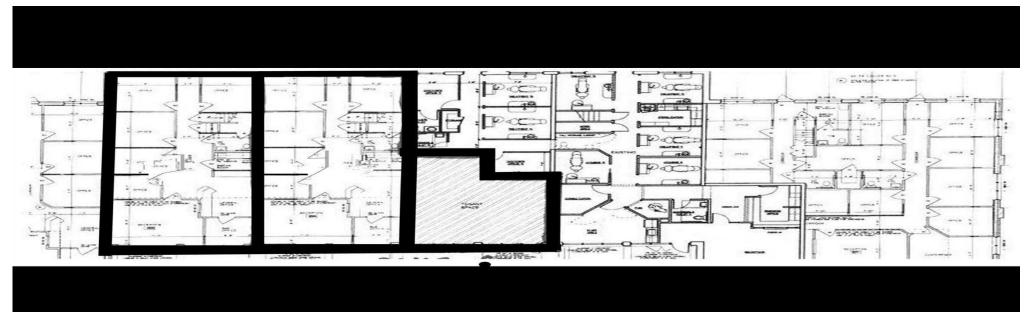

## Lakeside Professional Center

| SUITE     | SIZE     | ТҮРЕ       | LEASE RATE  |
|-----------|----------|------------|-------------|
| 203       | 1,900 sf | Dark Shell | \$19.00 psf |
| 204 & 205 | 2,648 sf | Dark Shell | \$19.00 psf |

<sup>\*</sup>Combined 4,548 sf

- Landlord is an experienced licensed contractor and willing to build out dark shell spaces, allowing for a custom buildout with negotiable timeline
- 491 ft. of frontage on St. Johns Bluff Rd.
  - Suites 203, 204 & 205 can be combined for a total of 4,548 SF
  - Monument and building signage available
  - Parking ratio of 5:1,000
  - High level of new construction activity in the area
  - Easy access to I-295, Beach and Atlantic Blvd.

# Suite 203, 204 & 205 Shell Space | 4,548 SF