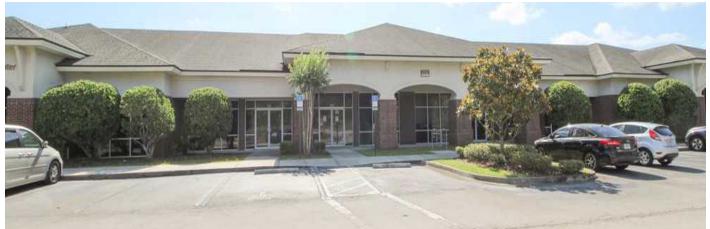

## Lakeside Professional Center

| SUITE     | SIZE     | ТҮРЕ       | LEASE RATE  |
|-----------|----------|------------|-------------|
| 203       | 1,900 sf | Dark Shell | \$19.00 psf |
| 204 & 205 | 2,648 sf | Dark Shell | \$19.00 psf |

<sup>\*</sup>Combined 4,548 sf

- Landlord is an experienced licensed contractor and willing to build out dark shell spaces, allowing for a custom buildout with negotiable timeline
- 491 ft. of frontage on St. Johns Bluff Rd.
  - Suites 203, 204 & 205 can be combined for a total of 4,548 SF
  - Monument and building signage available
  - Parking ratio of 5:1,000
  - High level of new construction activity in the area
  - Easy access to I-295, Beach and Atlantic Blvd.

# Suite 203, 204 & 205 Shell Space | 4,548 SF