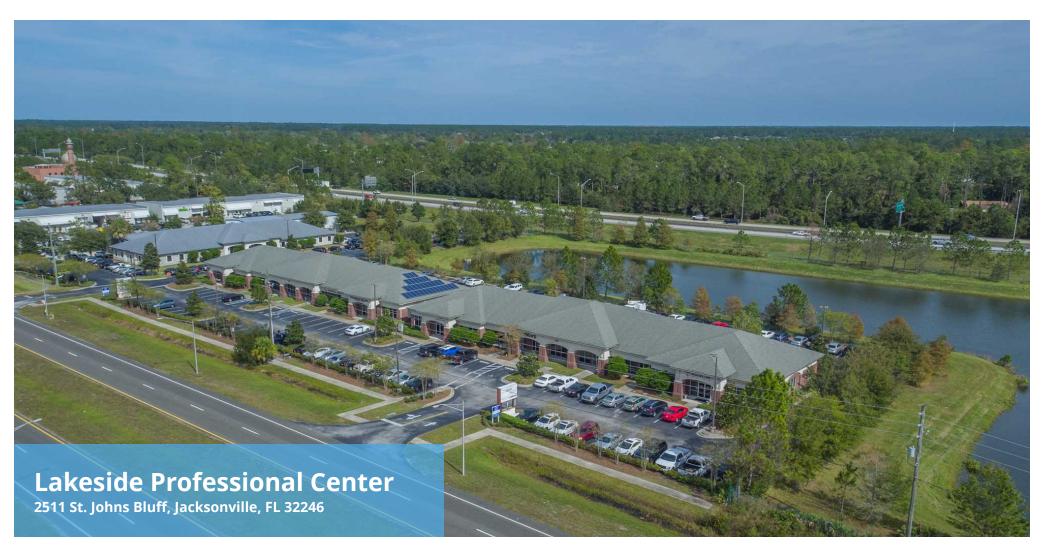

## Lakeside Professional Center

| SUITE     | SIZE     | ТҮРЕ       | LEASE RATE  |
|-----------|----------|------------|-------------|
| 203       | 1,900 sf | Dark Shell | \$19.00 psf |
| 204 & 205 | 2,648 sf | Dark Shell | \$19.00 psf |

## Suites for Lease in the East Arlington sub-market near Jacksonville Executive at Craig Airport and blocks away from I-295.

The East Arlington sub-market is considered to be a connecting point between many major areas in Jacksonville: the Urban Core, Northside, Southside, Westside, and the Beaches. Surrounded by national retailers, and high traffic counts and with easy access to I-295, Beach and Atlantic Boulevard, these suites are ideal for medical or professional tenants.

The property has excellent visibility on St. Johns Bluff Road and is located just minutes from St. Johns Town Center, the University of North Florida, dense residential neighborhoods and many national retailers. There is a high level of new construction activity in the area, including a fourth phase to the St. John's Town Center, Jacksonville's premier location for upscale retail. The new phase will include a brand name hotel and a 36,000 SF movie theater.