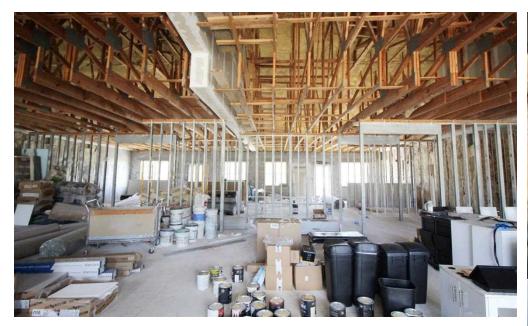

bdennis@primerealtyinc.com



## Lakeside Professional Center

| SUITE     | SIZE     | ТҮРЕ       | LEASE RATE  |
|-----------|----------|------------|-------------|
| 203       | 1,900 sf | Dark Shell | \$19.00 psf |
| 204 & 205 | 2,648 sf | Dark Shell | \$19.00 psf |

<sup>\*</sup>Combined 4,548 sf



- Landlord is an experienced licensed contractor and willing to build out dark shell spaces, allowing for a custom buildout with negotiable timeline
- 491 ft. of frontage on St. Johns Bluff Rd.
  - Suites 203, 204 & 205 can be combined for a total of 4,548 SF
  - Monument and building signage available
  - Parking ratio of 5:1,000
  - High level of new construction activity in the area
  - Easy access to I-295, Beach and Atlantic Blvd.







# Suite 203, 204 & 205 Shell Space | 4,548 SF









## Lakeside Professional Center







| DEMOGRAPHICS      | 1 Mile   | 3 Miles  | 5 Miles  |
|-------------------|----------|----------|----------|
|                   |          |          |          |
| Total Households  | 3,192    | 24,206   | 69,042   |
| Total Population  | 9,521    | 66,272   | 183,668  |
| Average HH Income | \$60,520 | \$59,922 | \$68,166 |
| Median Age        | 35.6     | 33.5     | 33.5     |





# About the Greater East Arlington Sub-Market.

## Suites for Lease in the East Arlington sub-market near Jacksonville Executive at Craig Airport and blocks away from I-295.

The East Arlington sub-market is considered to be a connecting point between many major areas in Jacksonville: the Urban Core, Northside, Southside, Westside, and the Beaches. Surrounded b