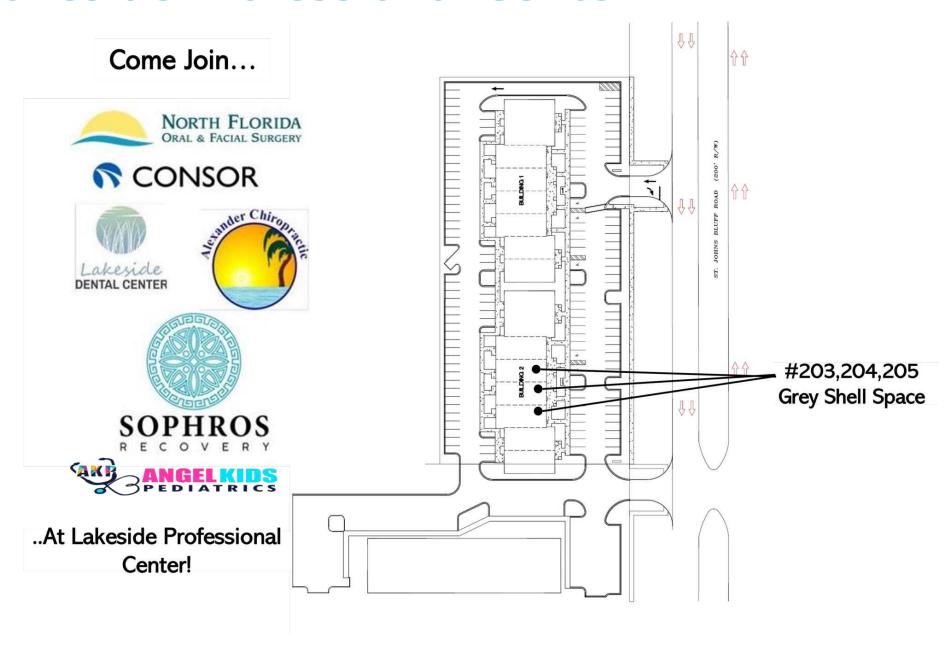

## Lakeside Professional Center

| SUITE     | SIZE     | ТҮРЕ       | LEASE RATE  |
|-----------|----------|------------|-------------|
| 203       | 1,900 sf | Dark Shell | \$19.00 psf |
| 204 & 205 | 2,648 sf | Dark Shell | \$19.00 psf |

<sup>\*</sup>Combined 4,548 sf

- Landlord is an experienced licensed contractor and willing to build out dark shell spaces, allowing for a custom buildout with negotiable timeline
- 491 ft. of frontage on St. Johns Bluff Rd.
  - Suites 203, 204 & 205 can be combined for a total of 4,548 SF
  - Monument and building signage available
  - Parking ratio of 5:1,000
  - High level of new construction activity in the area
  - Easy access to I-295, Beach and Atlantic Blvd.