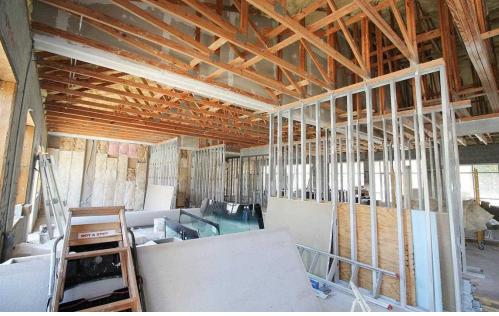

ennis@primerealtyinc.com



## Lakeside Professional Center

| SUITE     | SIZE     | ТҮРЕ       | LEASE RATE  |
|-----------|----------|------------|-------------|
| 203       | 1,900 sf | Dark Shell | \$19.00 psf |
| 204 & 205 | 2,648 sf | Dark Shell | \$19.00 psf |

<sup>\*</sup>Combined 4,548 sf



- Landlord is an experienced licensed contractor and willing to build out dark shell spaces, allowing for a custom buildout with negotiable timeline
- 491 ft. of frontage on St. Johns Bluff Rd.
  - Suites 203, 204 & 205 can be combined for a total of 4,548 SF
  - Monument and building signage available
  - Parking ratio of 5:1,000
  - High level of new construction activity in the area
  - Easy access to I-295, Beach and Atlantic Blvd.







# Suite 203, 204 & 205 Shell Space | 4,548 SF









## Lakeside Professional Center







| DEMOGRAPHICS      | 1 Mile   | 3 Miles  | 5 Miles  |
|-------------------|----------|----------|----------|
|                   |          |          |          |
| Total Households  | 3,192    | 24,206   | 69,042   |
| Total Population  | 9,521    | 66,272   | 183,668  |
| Average HH Income | \$60,520 | \$59,922 | \$68,166 |
| Median Age        | 35.6     | 33.5     | 33.5     |





# About the Greater East Arlington Sub-Market.

## Suites for Lease in the East Arlington sub-market near Jacksonville Executive at Craig Airport and blocks away from I-295.

The East Arlington sub-market is considered to be a connecting point between many major areas in Jacksonville: the Urban Core, Northside, Southside, Westside, and the Beaches. Surrounded by