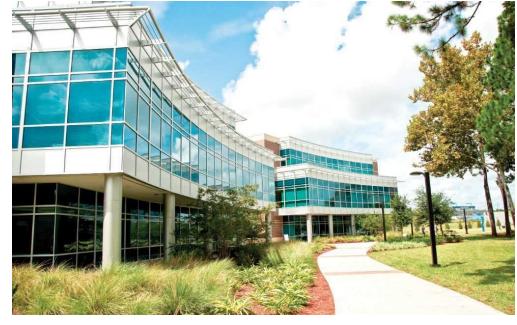

## Lakeside Professional Center

| SUITE     | SIZE     | ТҮРЕ       | LEASE RATE  |
|-----------|----------|------------|-------------|
| 203       | 1,900 sf | Dark Shell | \$19.00 psf |
| 204 & 205 | 2,648 sf | Dark Shell | \$19.00 psf |

<sup>\*</sup>Combined 4,548 sf

- Landlord is an experienced licensed contractor and willing to build out dark shell spaces, allowing for a custom buildout with negotiable timeline
- 491 ft. of frontage on St. Johns Bluff Rd.
  - Suites 203, 204 & 205 can be combined for a total of 4,548 SF
  - Monument and building signage available
  - Parking ratio of 5:1,000
  - High level of new construction activity in the area
  - Easy access to I-295, Beach and Atlantic Blvd.

# Suite 203, 204 & 205 Shell Space | 4,548 SF

## Suites for Lease in the East Arlington sub-market near Jacksonville Executive at Craig Airport and blocks away from I-295.

The East Arlington sub-market is considered to be a connecting point between many major areas in Jacksonville: the Urban Core, Northside, Southside, Westside, and the Beaches. Surrounded by national retailers, and high traffic counts and with easy access to I-295, Beach and Atlantic Boulevard, these suites are ideal for medical or professional tenants.

The property has excellent visibility on St. Johns Bluff Road and is located just minutes from St. Johns Town Center, the University of North Florida, dense residential neighborhoods and many national retailers. There is a high level of new construction activity in the area, including a fourth phase to the St. John's Town Center, Jacksonville's premier location for upscale retail. The new phase will include a brand name hotel and a 36,000 SF movie theater.