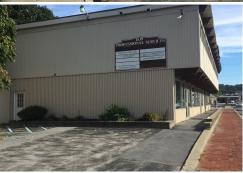

- Features 2 parking lots for ample parking
- Easy access with ramped walks
- Covered walkway to offices on Main Floor
- Elevator for use of customers or tenancy
- Features over 8600 sq. ft. of space
- Additional full basement for storage over 3,900 sq. ft.
- Building has central air
- Space remaining for new tenancy
- Ability to gear up for niche tenancy