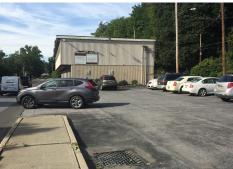

- Features 2 parking lots for ample parking
- Easy access with ramped walks
- Covered walkway to offices on Main Floor
- Elevator for use of customers or tenancy
- Features over 8600 sq. ft. of space
- Additional full basement for storage over 3,900 sq. ft.
- Building has central air
- Space remaining for new tenancy
- Ability to gear up for niche tenancy