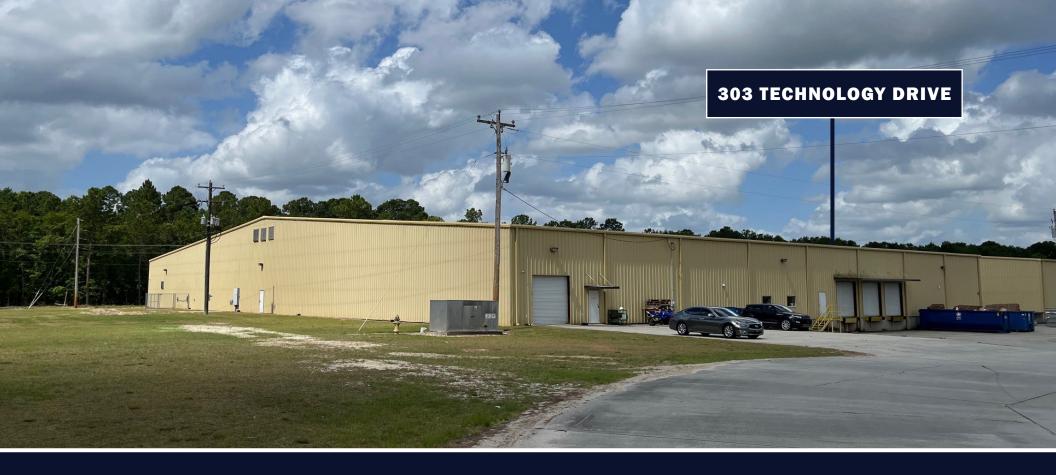

## **PROPERTY SPECS**

| ADDRESS:         | 300 Technology Drive, Walterboro, SC | ADDRESS:         | 303 Technology Drive, Walterboro, SC | ADDRESS:         | 355 Technology Drive, Walterboro, SC |
|------------------|--------------------------------------|------------------|--------------------------------------|------------------|--------------------------------------|
| AVAILABILITY:    | October 1st, 2024                    | AVAILABILITY:    | August 1st, 2024                     | AVAILABILITY:    | July 1, 2024                         |
| ASKING RATE:     | \$4.95/SF MG                         | ASKING RATE      | \$4.95/ SF MG                        | ASKING RATE:     | \$4.95/ SF MG                        |
| AVAILABLE SF:    | 43,750 SF                            | AVAILABLE SF     | 50,000 SF                            | AVAILABLE SF:    | 50,000 SF                            |
| OFFICE:          | Office and Restrooms In Place        | OFFICE:          | Office and Restrooms in Place        | OFFICE:          | Office and Restrooms In Place        |
| DOCK HIGH DOORS: | 5                                    | DOCK HIGH DOORS: | 3                                    | DOCK HIGH DOORS: | 4                                    |
| DRIVE-IN DOORS:  | 1                                    | DRIVE-IN DOORS:  | 1                                    | DRIVE-IN DOORS:  | Can be Added                         |
| COLUMN SPACING   | 25' X 50'                            | COLUMN SPACING   | 25' X 50'                            | COLUMN SPACING   | 25' X 50'                            |
| EAVE HEIGHT:     | 20'                                  | EAVE HEIGHT:     | 20'                                  | EAVE HEIGHT:     | 20'                                  |
| CENTER HEIGHT:   | 28'                                  | CENTER HEIGHT:   | 28'                                  | CENTER HEIGHT:   | 28'                                  |