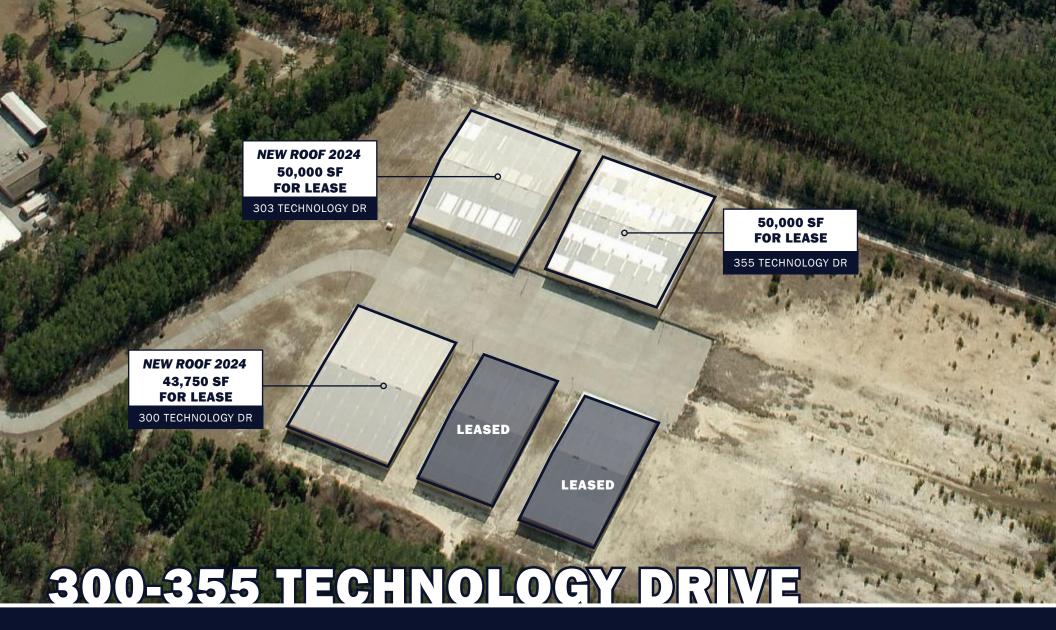

## **PROPERTY SPECS**

| ADDRESS:         | 300 Technology Drive, Walterboro, SC | ADDRESS:         | 303 Technology Drive, Walterboro, SC | ADDRESS:         | 355 Technology Drive, Walterboro, SC |
|------------------|--------------------------------------|------------------|--------------------------------------|------------------|--------------------------------------|
| AVAILABILITY:    | October 1st, 2024                    | AVAILABILITY:    | August 1st, 2024                     | AVAILABILITY:    | July 1, 2024                         |
| ASKING RATE:     | \$4.95/SF MG                         | ASKING RATE      | \$4.95/ SF MG                        | ASKING RATE:     | \$4.95/ SF MG                        |
| AVAILABLE SF:    | 43,750 SF                            | AVAILABLE SF     | 50,000 SF                            | AVAILABLE SF:    | 50,000 SF                            |
| OFFICE:          | Office and Restrooms In Place        | OFFICE:          | Office and Restrooms in Place        | OFFICE:          | Office and Restrooms In Place        |
| DOCK HIGH DOORS: | 5                                    | DOCK HIGH DOORS: | 3                                    | DOCK HIGH DOORS: | 4                                    |
| DRIVE-IN DOORS:  | 1                                    | DRIVE-IN DOORS:  | 1                                    | DRIVE-IN DOORS:  | Can be Added                         |
| COLUMN SPACING   | 25' X 50'                            | COLUMN SPACING   | 25' X 50'                            | COLUMN SPACING   | 25' X 50'                            |
| EAVE HEIGHT:     | 20'                                  | EAVE HEIGHT:     | 20'                                  | EAVE HEIGHT:     | 20'                                  |
| CENTER HEIGHT:   | 28'                                  | CENTER HEIGHT:   | 28'                                  | CENTER HEIGHT:   | 28'                                  |