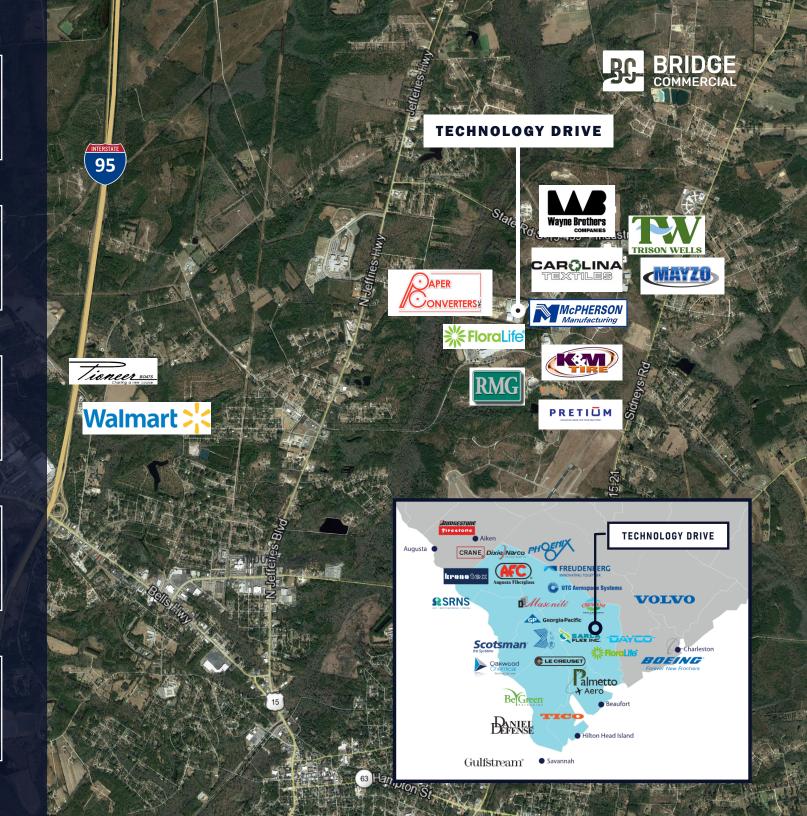

50

MINUTE DRIVE TO THE PORT TO CHARLESTON

75

MINUTE DRIVE TO THE PORT OF SAVANNAH

3.5

MILES TO LOWCOUNTRY REGIONAL AIRPORT

40

MILES TO CHARLESTON INTERNATIONAL AIRPORT

5

LOCATED WITHIN A 5 MINUTE DRIVE TO I-95