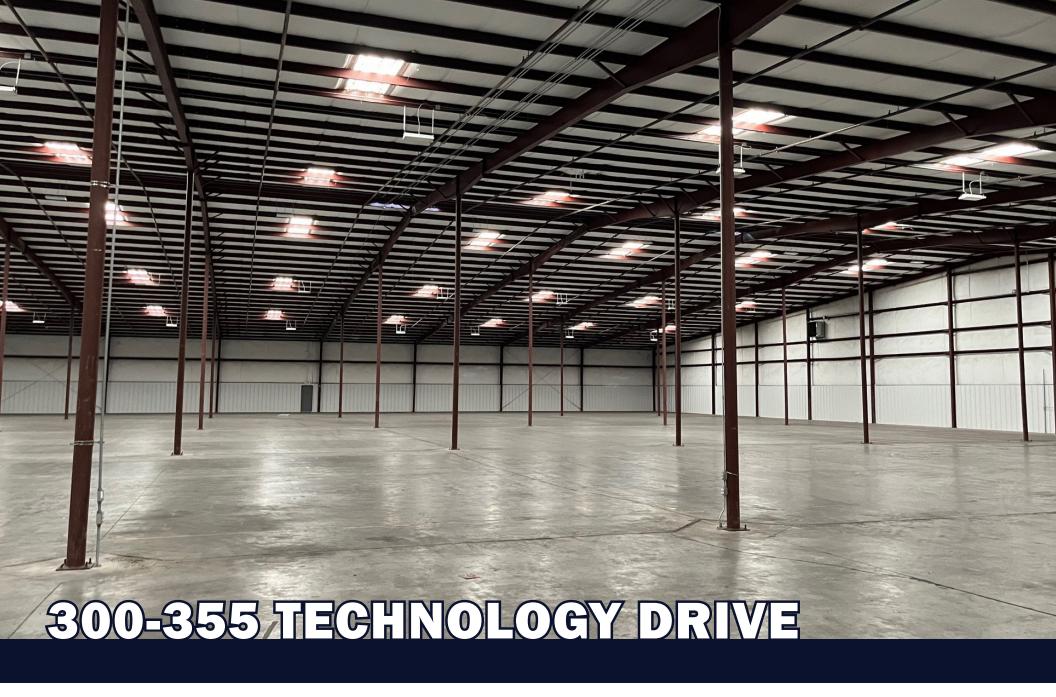

## **PROPERTY SPECS**

| ADDRESS:         | 300 Technology Drive, Walterboro, SC | ADDRESS:         | 303 Technology Drive, Walterboro, SC | ADDRESS:         | 355 Technology Drive, Walterboro, SC |
|------------------|--------------------------------------|------------------|--------------------------------------|------------------|--------------------------------------|
| AVAILABILITY:    | October 1st, 2024                    | AVAILABILITY:    | August 1st, 2024                     | AVAILABILITY:    | July 1, 2024                         |
| ASKING RATE:     | \$4.95/SF MG                         | ASKING RATE      | \$4.95/ SF MG                        | ASKING RATE:     | \$4.95/ SF MG                        |
| AVAILABLE SF:    | 43,750 SF                            | AVAILABLE SF     | 50,000 SF                            | AVAILABLE SF:    | 50,000 SF                            |
| OFFICE:          | Office and Restrooms In Place        | OFFICE:          | Office and Restrooms in Place        | OFFICE:          | Office and Restrooms In Place        |
| DOCK HIGH DOORS: | 5                                    | DOCK HIGH DOORS: | 3                                    | DOCK HIGH DOORS: | 4                                    |
| DRIVE-IN DOORS:  | 1                                    | DRIVE-IN DOORS:  | 1                                    | DRIVE-IN DOORS:  | Can be Added                         |
| COLUMN SPACING   | 25' X 50'                            | COLUMN SPACING   | 25' X 50'                            | COLUMN SPACING   | 25' X 50'                            |
| EAVE HEIGHT:     | 20'                                  | EAVE HEIGHT:     | 20'                                  | EAVE HEIGHT:     | 20'                                  |
| CENTER HEIGHT:   | 28'                                  | CENTER HEIGHT:   | 28'                                  | CENTER HEIGHT:   | 28'                                  |