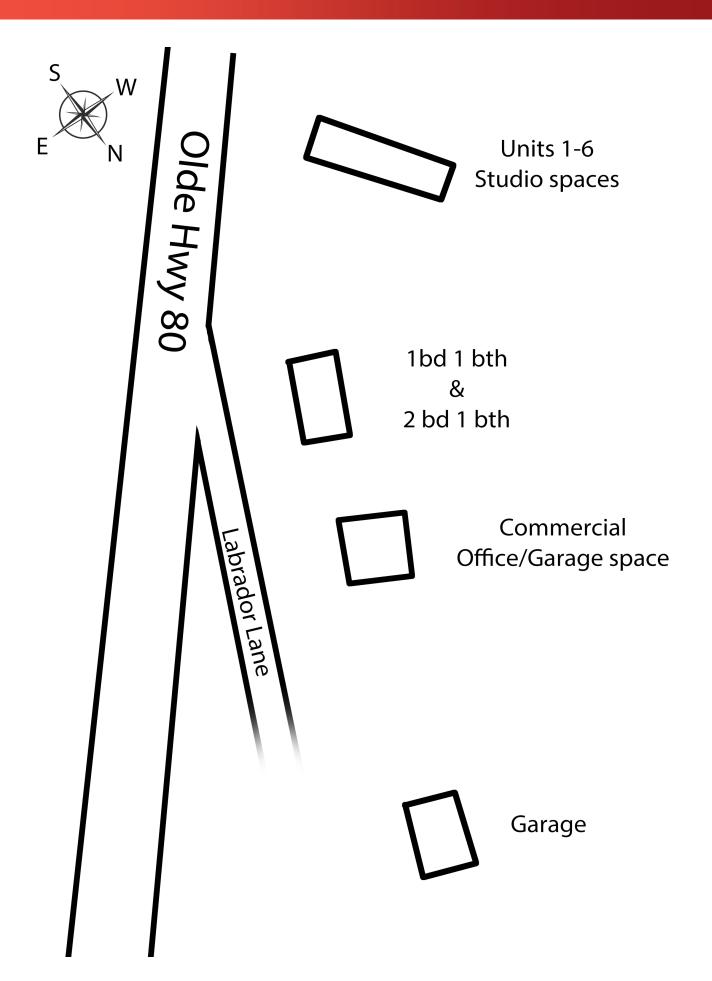

**Property Description:**

### 3 Residential Units Available for Rent

- 300-350SF Studio: \$1,250/mo
- 1 bed, 1 bath: \$1,900
- 2 bed, 1 bath: \$2,100
- Living spaces are in the process of being remodeled

#### Commercial Garage & Yard for Lease

- 33' x 36'Commercial Garage with Front Office Space, Bathroom, 2 Garage Doors and 9ft of Ceiling Clearance
- 8K Yard
- \$3,500/month

#### Location:

Right off the 8 Freeway on Olde Hwy

80. Exit on Lake Jennings Park Road.





\*Contact Agent for Additional Information and to schedule a Showing.

### WIESE & ASSOCIATES

REAL ESTATE BROKERAGE AND MANAGEMENT

Phone: 619.593.3600 E-mail: erik@ewiese.com Website: www.ewiese.com

Address: 1941 Friendship Dr. Suite C, El Cajon, CA 92020



Erik Wiese President BRE Lic:01190821



## **Site Plan**



# **Additional photos**







# **Additional photos**