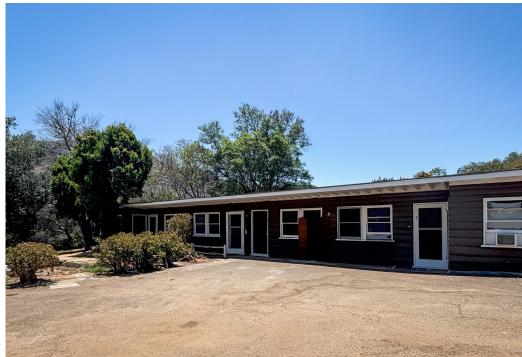

#### Commercial Garage & Yard for Lease

- 33' x 36'Commercial Garage with Front Office Space, Bathroom, 2 Garage Doors and 9ft of Ceiling Clearance
- 8K Yard
- \$3,500/month