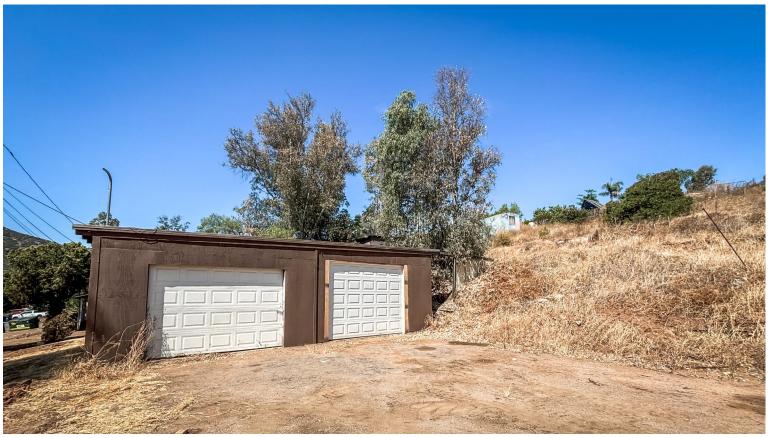

#### Commercial Garage & Yard for Lease

- 33' x 36'Commercial Garage with Front Office Space, Bathroom, 2 Garage Doors and 9ft of Ceiling Clearance
- 8K Yard
- \$3,500/month

# **Additional photos**