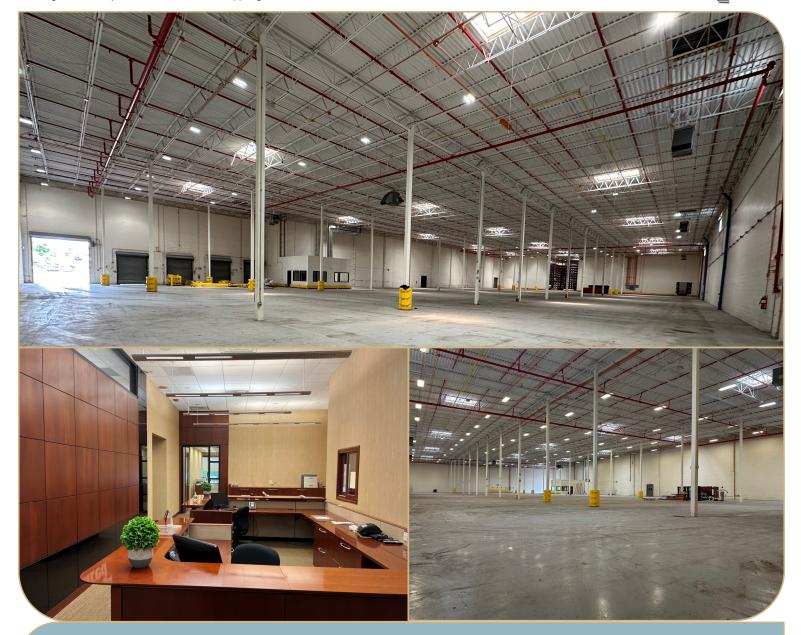

## **Property Details**

**Available Space** +/- 86,248 - 140,000 SF

Office SF +/- 5,000-12,000 (18' clear under steel)

Clear Ceiling Hgt 30' (in 108,000 SF) & 18' (in balance)

Loading 11 Docks & 3 Drive Ins

## Highlights

- 140,000 SF headquartered distribution facility with prestigious corporate image
- Class A office (Office foot print can be reduced and reverted to 18' clear warehouse based off tenants needs)
- Well maintained and mature plantings throughout
- Immediate access to the Long Island Expressway (Exit 55 & 56)
- Direct acess off Motor Parkway and Route 111 (Wheeler Road)
- Full building automatic backup generator
- Abundant natural light throughout offices and warehouse