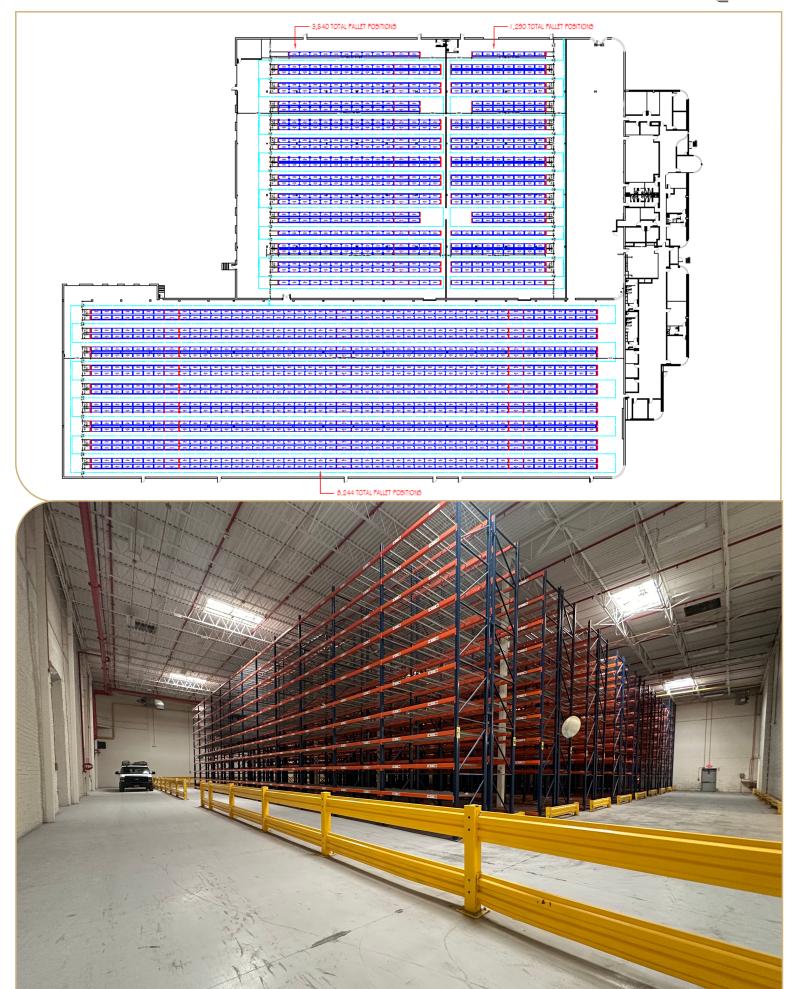

## 2100 Pacific Street I Hauppauge, NY

Make Ready Work Underway/Available for Occupancy

±86,248 -140,000 SF

## **Property Details**

**Available Space** +/- 86,248 - 140,000 SF

Office SF +/- 5,000-12,000 (18' clear under steel)

Clear Ceiling Hgt 30' (in 108,000 SF) & 18' (in balance)

Loading 11 Docks & 3 Drive Ins