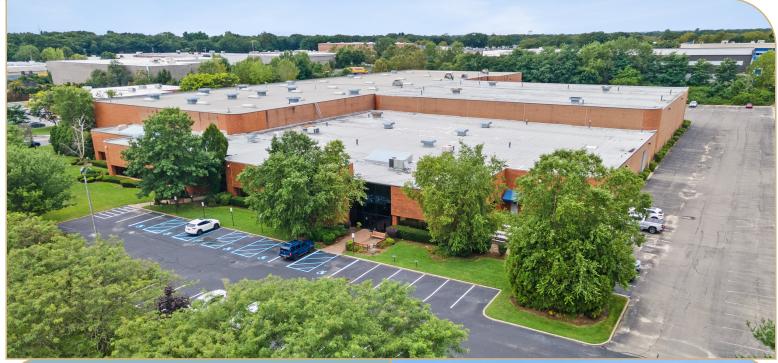

## 2100 Pacific Street I Hauppauge, NY

Make Ready Work Underway/Available for Occupancy

±86,248 -140,000 SF

## Highlights

- 140,000 SF headquartered distribution facility with prestigious corporate image
- Class A office (Office foot print can be reduced and reverted to 18' clear warehouse based off tenants needs)
- Well maintained and mature plantings throughout
- Immediate access to the Long Island Expressway (Exit 55 & 56)
- Direct acess off Motor Parkway and Route 111 (Wheeler Road)
- Full building automatic backup generator
- Abundant natural light throughout offices and warehouse