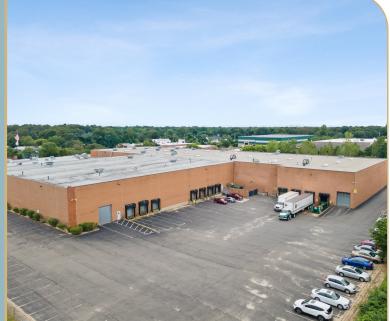

## **Property Details**

**Available Space** +/- 86,248 - 140,000 SF

Office SF +/- 5,000-12,000 (18' clear under steel)

Clear Ceiling Hgt 30' (in 108,000 SF) & 18' (in balance)

Loading 11 Docks & 3 Drive Ins

## Highlights

- 140,000 SF headquartered distribution facility with prestigious corporate image
- Class A office (Office foot print can be reduced and reverted to 18' clear warehouse based off tenants needs)
- Well maintained and mature plantings throughout
- Immediate access to the Long Island Expressway (Exit 55 & 56)
- Direct acess off Motor Parkway and Route 111 (Wheeler Road)
- Full building automatic backup generator
- Abundant natural light throughout offices and warehouse