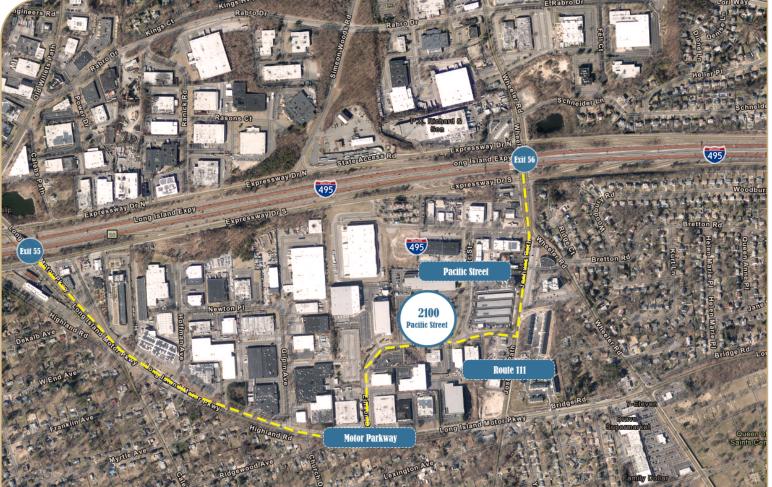

## Highlights

- 140,000 SF headquartered distribution facility with prestigious corporate image
- Class A office (Office foot print can be reduced and reverted to 18' clear warehouse based off tenants needs)
- Well maintained and mature plantings throughout
- Immediate access to the Long Island Expressway (Exit 55 & 56)
- Direct acess off Motor Parkway and Route 111 (Wheeler Road)
- Full building automatic backup generator
- Abundant natural light throughout offices and warehouse