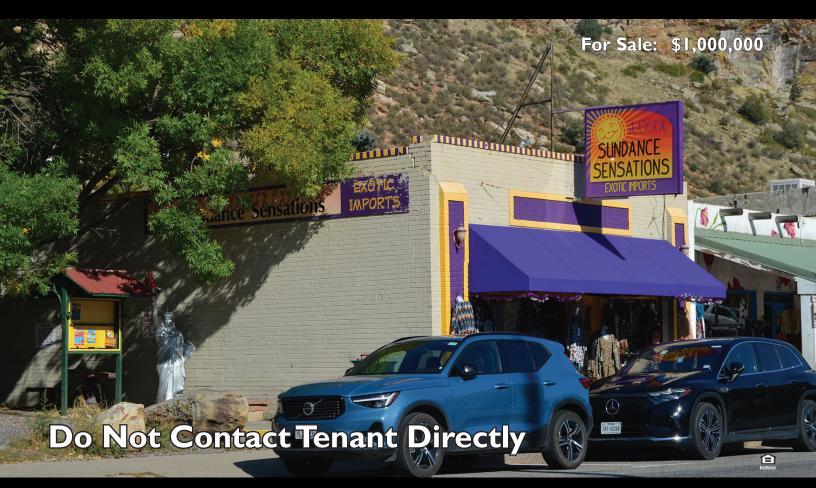

## Retail Investment Opportunity

311 Bear Creek Avenue, Morrison, CO 80465

Cap Rate: 5.13% (Single Tenant / NNN)

**Sales Price:** \$1,000,000

## **PROPERTY SUMMARY**

Located in the charming town of Morrison, this quality covered land investment is in the heart of the downtown district. Currently operated as Sunshine Sensations, the store offers a wide variety of curios geared for the tourist market. The lease expires in February 2027 with one 3-yr. option. The tenant has a 15 day first right of refusal. With Net Operating Income of \$51,300, the property offers a 5.13% Cap Rate. The Landlord is responsible for roof and structure only. With ease of management, this could be an ideal investment as tenant pays expenses direct to vendor.

As this is an operational business, do not contact the tenant directly. All showings must be thru the listing brokers.

Fuller Real Estate (303) 534-4822 www.FullerRE.com

Brokerage Disclosure to Buyer

John Becker (720) 287-5414 direct (303) 888-7909 mobile JBecker@FullerRE.com FULLER REAL ESTATE