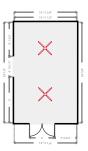

#### ▼ Conference Room 2nd Floor

#### ▼ Kitchenette 2nd Floor

WIDTH: 9' 10 1/2" • LENGTH: 13' 6 1/4" AREA: 127.10 sq ft • PERIMETER: 46' 9 1/2"

Page 10/11

m magicplan

TOTAL AREA: 10744.99 sq ft • LIVING AREA: 10641.33 sq ft • FLOORS: 2

SUBMITTED BY David Hayter davidhayterjr@yahoo.com