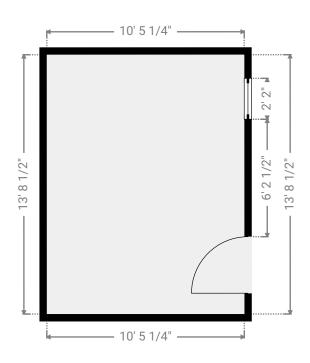

## ▼ Private Office Ground Floor

WIDTH: 11' 3 1/4" • LENGTH: 9' 7 1/4" AREA: 108.28 sq ft • PERIMETER: 41' 9"

Page 5/11

m magicplan

TOTAL AREA: 10744.99 sq ft • LIVING AREA: 10641.33 sq ft • FLOORS: 2

SUBMITTED BY David Hayter davidhayterjr@yahoo.com