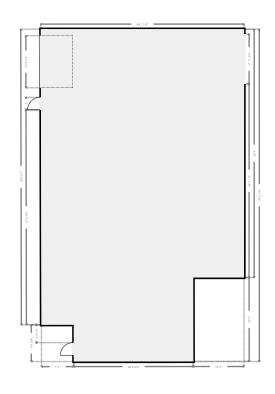

#### ▼ Other Ground Floor

WIDTH: 14' 11 3/4" • LENGTH: 24' 3/4" AREA: 359.51 sq ft • PERIMETER: 78'

m magicplan

TOTAL AREA: 10744.99 sq ft • LIVING AREA: 10641.33 sq ft • FLOORS: 2

SUBMITTED BY David Hayter davidhayterjr@yahoo.com

## ▼ Other Ground Floor

WIDTH: 26' 3 1/2" • LENGTH: 13' 2"
AREA: 344.05 sq ft • PERIMETER: 78' 8 1/2"

## ▼ Other Ground Floor

WIDTH: 18' 8 3/4" • LENGTH: 9' 2 1/4" AREA: 172.06 sq ft • PERIMETER: 55' 10"

m magicplan

TOTAL AREA: 10744.99 sq ft • LIVING AREA: 10641.33 sq ft • FLOORS: 2

SUBMITTED BY David Hayter davidhayterjr@yahoo.com