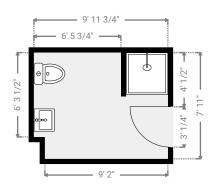

## ▼ Restrooms Ground Floor

WIDTH: 9' 11 3/4" • LENGTH: 7' 11" AREA: 76.41 sq ft • PERIMETER: 42' 4 1/4"

m magicplan

TOTAL AREA: 10744.99 sq ft • LIVING AREA: 10641.33 sq ft • FLOORS: 2

SUBMITTED BY David Hayter davidhayterjr@yahoo.com