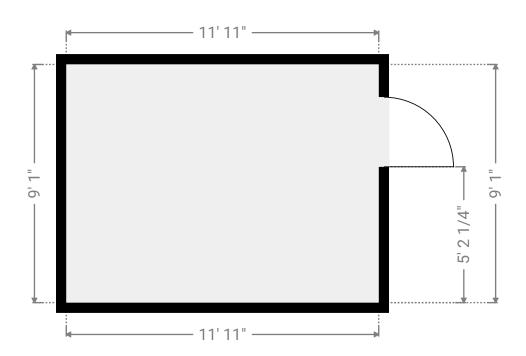

## ▼ Storage 2nd Floor

WIDTH: 11' 11" • LENGTH: 9' 1" AREA: 108.24 sq ft • PERIMETER: 42'

Page 11/11