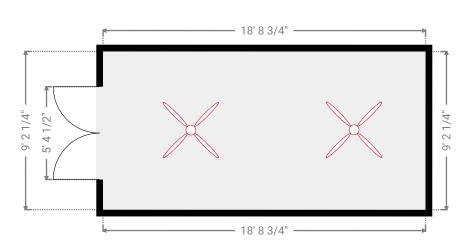

## ▼ Other Ground Floor

WIDTH: 18' 8 3/4" • LENGTH: 9' 2 1/4" AREA: 172.06 sq ft • PERIMETER: 55' 10"

m magicplan

TOTAL AREA: 10744.99 sq ft • LIVING AREA: 10641.33 sq ft • FLOORS: 2

SUBMITTED BY David Hayter davidhayterjr@yahoo.com