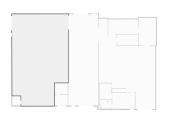

# ▼ Open Space Ground Floor

# ▼ Open Space Ground Floor

WIDTH: 25' 11 1/4" • LENGTH: 79' 3 3/4" AREA: 2043.80 sq ft • PERIMETER: 210' 1 3/4"

m magicplan

TOTAL AREA: 10744.99 sq ft • LIVING AREA: 10641.33 sq ft • FLOORS: 2

SUBMITTED BY David Hayter davidhayterjr@yahoo.com