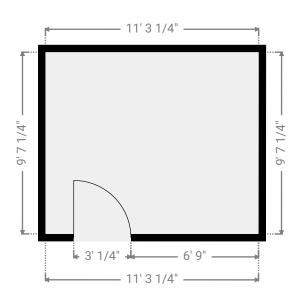

## ▼ Private Office Ground Floor

## ▼ Private Office Ground Floor

WIDTH: 11' 3 1/4" • LENGTH: 9' 7 1/4" AREA: 108.28 sq ft • PERIMETER: 41' 9"

Page 5/11

m magicplan

TOTAL AREA: 10744.99 sq ft • LIVING AREA: 10641.33 sq ft • FLOORS: 2

SUBMITTED BY David Hayter davidhayterjr@yahoo.com