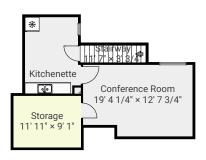

#### ▼ Conference Room 2nd Floor

#### ▼ Kitchenette 2nd Floor

WIDTH: 9' 10 1/2" • LENGTH: 13' 6 1/4" AREA: 127.10 sq ft • PERIMETER: 46' 9 1/2"

Page 10/11

m magicplan

TOTAL AREA: 10744.99 sq ft • LIVING AREA: 10641.33 sq ft • FLOORS: 2

SUBMITTED BY David Hayter davidhayterjr@yahoo.com

## ▼ Storage 2nd Floor

WIDTH: 11' 11" • LENGTH: 9' 1" AREA: 108.24 sq ft • PERIMETER: 42'

Page 11/11