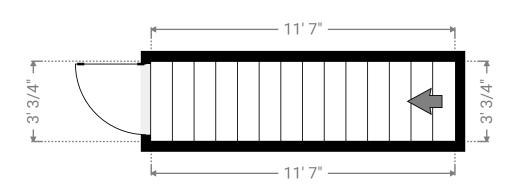

#### ▼ Stairway 2nd Floor

WIDTH: 11' 7" • LENGTH: 3' 3/4" AREA: 35.47 sq ft • PERIMETER: 29' 3 1/2"