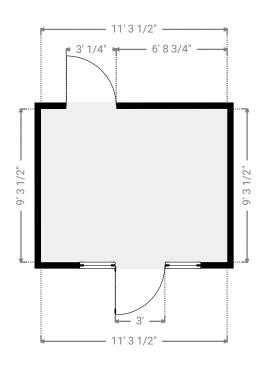

## ▼ Private Office Ground Floor

WIDTH: 11' 3 1/4" • LENGTH: 9' 7 1/4" AREA: 108.28 sq ft • PERIMETER: 41' 9"

Page 5/11

m magicplan

TOTAL AREA: 10744.99 sq ft • LIVING AREA: 10641.33 sq ft • FLOORS: 2

SUBMITTED BY David Hayter davidhayterjr@yahoo.com