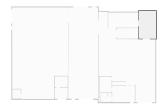

# ▼ Open Space Ground Floor

# ▼ Open Space Ground Floor

WIDTH: 25' 11 1/4" • LENGTH: 79' 3 3/4" AREA: 2043.80 sq ft • PERIMETER: 210' 1 3/4"

m magicplan

TOTAL AREA: 10744.99 sq ft • LIVING AREA: 10641.33 sq ft • FLOORS: 2

SUBMITTED BY David Hayter davidhayterjr@yahoo.com