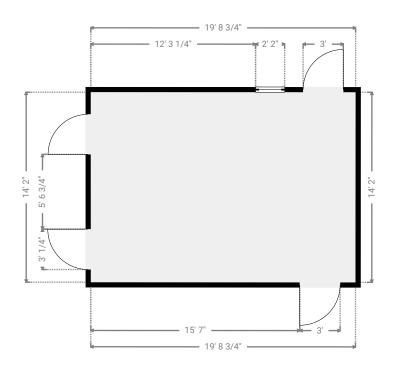

REA: 10744.99 sq ft • LIVING AREA: 10641.33 sq ft • FLOORS: 2

SUBMITTED BY David Hayter davidhayterjr@yahoo.com

## ▼ Other Ground Floor

WIDTH: 26' 3 1/2" • LENGTH: 13' 2"
AREA: 344.05 sq ft • PERIMETER: 78' 8 1/2"





## ▼ Other Ground Floor

WIDTH: 18' 8 3/4" • LENGTH: 9' 2 1/4" AREA: 172.06 sq ft • PERIMETER: 55' 10"





m magicplan

TOTAL AREA: 10744.99 sq ft • LIVING AREA: 10641.33 sq ft • FLOORS: 2

SUBMITTED BY David Hayter davidhayterjr@yahoo.com

## ▼ Private Office Ground Floor







## ▼ Private Office Ground Floor

WIDTH: 11' 3 1/4" • LENGTH: 9' 7 1/4" AREA: 108.28 sq ft • PERIMETER: 41' 9"





Page 5/11

m magicplan

TOTAL AREA: 10744.99 sq ft • LIVING AREA: 10641.33 sq ft • FLOORS: 2

SUBMITTED BY David Hayter davidhayterjr@yahoo.com

#### ▼ Reception Ground Floor







## ▼ Restrooms Ground Floor

WIDTH: 9' 11 3/4" • LENGTH: 7' 11" AREA: 76.41 sq ft • PERIMETER: 42' 4 1/4"





m magicplan

TOTAL AREA: 10744.99 sq ft • LIVING AREA: 10641.33 sq ft • FLOORS: 2

SUBMITTED BY David Hayter davidhayterjr@yahoo.com

## ▼ Restrooms Ground Floor

WIDTH: 7' 3 1/2" • LENGTH: 8' 1/2" AREA: 58.53 sq ft • PERIMETER: 30' 7 3/4"





## ▼ Stairway Ground Floor

WIDTH: 11' 7 1/2" • LENGTH: 3' 1 1/2" AREA: 36.33 sq ft • PERIMETER: 29' 6"





m magicplan

TOTAL AREA: 10744.99 sq ft • LIVING AREA: 10641.33 sq ft • FLOORS: 2

SUBMITTED BY David Hayter davidhayterjr@yahoo.com

## ▼ Vestibule Ground Floor







m magicplan

TOTAL AREA: 10744.99 sq ft • LIVING AREA: 10641.33 sq ft • FLOORS: 2

SUBMITTED BY David Hayter davidhayterjr@yahoo.com

#### ▼ Conference Room 2nd Flo