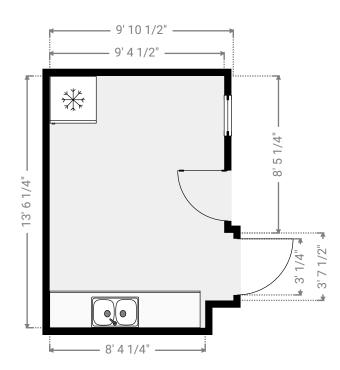

#### ▼ Kitchenette 2nd Floor

WIDTH: 9' 10 1/2" • LENGTH: 13' 6 1/4" AREA: 127.10 sq ft • PERIMETER: 46' 9 1/2"

Page 10/11

m magicplan

TOTAL AREA: 10744.99 sq ft • LIVING AREA: 10641.33 sq ft • FLOORS: 2

SUBMITTED BY David Hayter davidhayterjr@yahoo.com