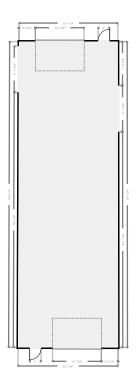

m magicplan

LIVING AREA: 10641.33 sq ft • FLOORS: 2

SUBMITTED BY David Hayter davidhayterjr@yahoo.com

#### **▼** 2nd Floor

LIVING AREA: 456.15 sq ft

m magicplan

TOTAL AREA: 10744.99 sq ft • LIVING AREA: 10641.33 sq ft • FLOORS: 2

SUBMITTED BY David Hayter davidhayterjr@yahoo.com