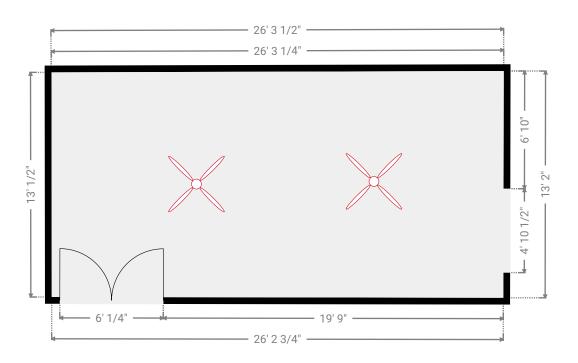

#### ▼ Conference Room 2nd Floor

#### ▼ Kitchenette 2nd Floor

WIDTH: 9' 10 1/2" • LENGTH: 13' 6 1/4" AREA: 127.10 sq ft • PERIMETER: 46' 9 1/2"

Page 10/11

m magicplan

TOTAL AREA: 10744.99 sq ft • LIVING AREA: 10641.33 sq ft • FLOORS: 2

SUBMITTED BY David Hayter davidhayterjr@yahoo.com