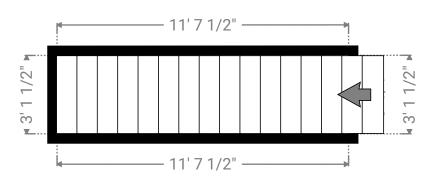

## ▼ Stairway Ground Floor

WIDTH: 11' 7 1/2" • LENGTH: 3' 1 1/2" AREA: 36.33 sq ft • PERIMETER: 29' 6"

m magicplan

TOTAL AREA: 10744.99 sq ft • LIVING AREA: 10641.33 sq ft • FLOORS: 2

SUBMITTED BY David Hayter davidhayterjr@yahoo.com