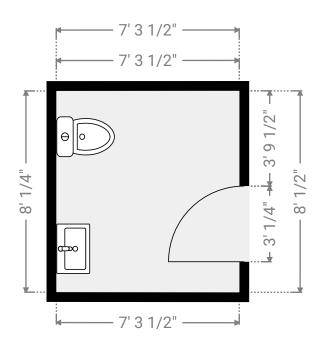

## ▼ Restrooms Ground Floor

WIDTH: 7' 3 1/2" • LENGTH: 8' 1/2" AREA: 58.53 sq ft • PERIMETER: 30' 7 3/4"