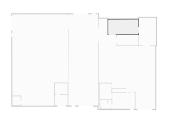

#### ▼ Other Ground Floor

WIDTH: 14' 11 3/4" • LENGTH: 24' 3/4" AREA: 359.51 sq ft • PERIMETER: 78'

m magicplan

TOTAL AREA: 10744.99 sq ft • LIVING AREA: 10641.33 sq ft • FLOORS: 2

SUBMITTED BY David Hayter davidhayterjr@yahoo.com

## ▼ Other Ground Floor

WIDTH: 26' 3 1/2" • LENGTH: 13' 2"
AREA: 344.05 sq ft • PERIMETER: 78' 8 1/2"

## ▼ Other Ground Floor

WIDTH: 18' 8 3/4" • LENGTH: 9' 2 1/4" AREA: 172.06 sq ft • PERIMETER: 55' 10"

m magicplan

TOTAL AREA: 10744.99 sq ft • LIVING AREA: 10641.33 sq ft • FLOORS: 2

SUBMITTED BY David Hayter davidhayterjr@yahoo.com