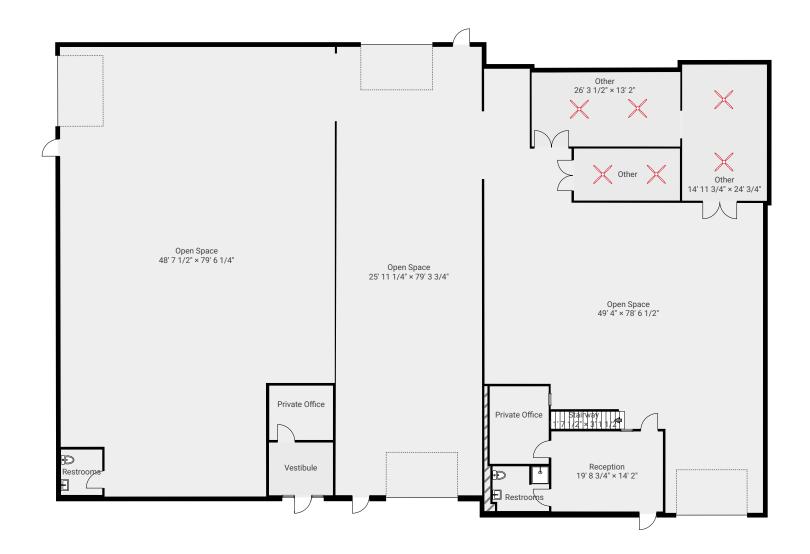

# ▼ Open Space Ground Floor

# ▼ Open Space Ground Floor

WIDTH: 25' 11 1/4" • LENGTH: 79' 3 3/4" AREA: 2043.80 sq ft • PERIMETER: 210' 1 3/4"

m magicplan

TOTAL AREA: 10744.99 sq ft • LIVING AREA: 10641.33 sq ft • FLOORS: 2

SUBMITTED BY David Hayter davidhayterjr@yahoo.com

#### ▼ Other Ground Floor

WIDTH: 14' 11 3/4" • LENGTH: 24' 3/4" AREA: 359.51 sq ft • PERIMETER: 78'

m magicplan

TOTAL AREA: 10744.99 sq ft • LIVING AREA: 10641.33 sq ft • FLOORS: 2

SUBMITTED BY David Hayter davidhayterjr@yahoo.com

## ▼ Other Ground Floor

WIDTH: 26' 3 1/2" • LENGTH: 13' 2"
AREA: 344.05 sq ft • PERIMETER: 78' 8 1/2"

## ▼ Other Ground Floor

WIDTH: 18' 8 3/4" • LENGTH: 9' 2 1/4" AREA: 172.06 sq ft • PERIMETER: 55' 10"

m magicplan

TOTAL AREA: 10744.99 sq ft • LIVING AREA: 10641.33 sq ft • FLOORS: 2

SUBMITTED BY David Hayter davidhayterjr@yahoo.com

## ▼ Private Office Ground Floor

## ▼ Private Office Ground Floor

WIDTH: 11' 3 1/4" • LENGTH: 9' 7 1/4" AREA: 108.28 sq ft • PERIMETER: 41' 9"

Page 5/11

m magicplan

TOTAL AREA: 10744.99 sq ft • LIVING AREA: 10641.33 sq ft • FLOORS: 2

SUBMITTED BY David Hayter davidhayterjr@yahoo.com

#### ▼ Reception Ground Floor

## ▼ Restrooms Ground Floor

WIDTH: 9' 11 3/4" • LENGTH: 7' 11" AREA: 76.41 sq ft • PERIMETER: 42' 4 1/4"

m magicplan

TOTAL AREA: 10744.99 sq ft • LIVING AREA: 10641.33 sq ft • FLOORS: 2

SUBMITTED BY David Hayter davidhayterjr@yahoo.com

## ▼ Restrooms Ground Floor

WIDTH: 7' 3 1/2" • LENGTH: 8' 1/2" AREA: 58.53 sq ft • PERIMETER: 30' 7 3/4"

## ▼ Stairway Ground Floor

WIDTH: 11' 7 1/2" • LENGTH: 3' 1 1/2" AREA: 36.33 sq ft • PERIMETER: 29' 6"

m magicplan

TOTAL AREA: 10744.99 sq ft • LIVING AREA: 10641.33 sq ft • FLOORS: 2

SUBMITTED BY David Hayter davidhayterjr@yahoo.com

## ▼ Vestibule Ground Floor

m magicplan

TOTAL AREA: 10744.99 sq ft • LIVING AREA: 10641.33 sq ft • FLOORS: 2

SUBMITTED BY David Hayter davidhayterjr@yahoo.com