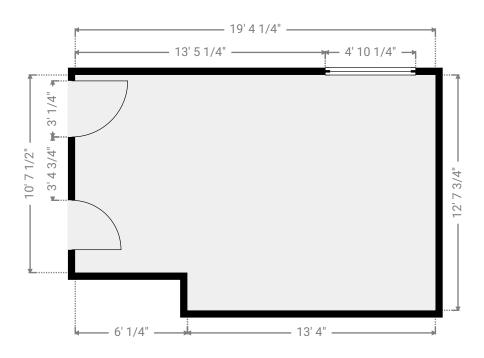

#### ▼ Other Ground Floor

WIDTH: 14' 11 3/4" • LENGTH: 24' 3/4" AREA: 359.51 sq ft • PERIMETER: 78'

m magicplan

TOTAL AREA: 10744.99 sq ft • LIVING AREA: 10641.33 sq ft • FLOORS: 2

SUBMITTED BY David Hayter davidhayterjr@yahoo.com

## ▼ Other Ground Floor

WIDTH: 26' 3 1/2" • LENGTH: 13' 2"
AREA: 344.05 sq ft • PERIMETER: 78' 8 1/2"