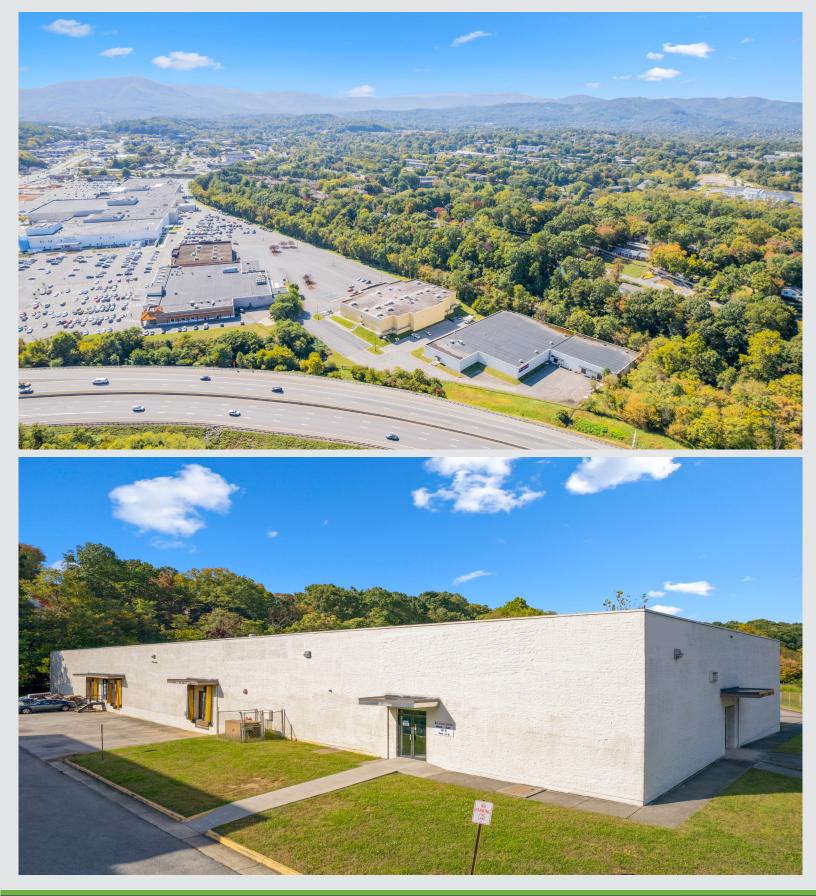

## Available Commercial Building in Tanglewood | Roanoke, VA

4496 Electric Road, Roanoke, VA 24018

37.230940, -79.977700

#### **PROPERTY FEATURES**

- 47,064 SF Available | Flexible Leasing Options: 35,364 SF or 11,700 SF
- Zoning: C-2 General Commercial, offering a versatile range of permitted uses, including service/industrial, office, retail, and more
- Great opportunity to establish your business within the Tanglewood area, with convenient access from Route 220 and Electric Road
- Free-Standing Building includes ample parking and dedicated truck areas
- High ceilings, open floor plan, multiple loading docks, and garage door access
- Traffic Counts: Route 220 (46,000 VPD)