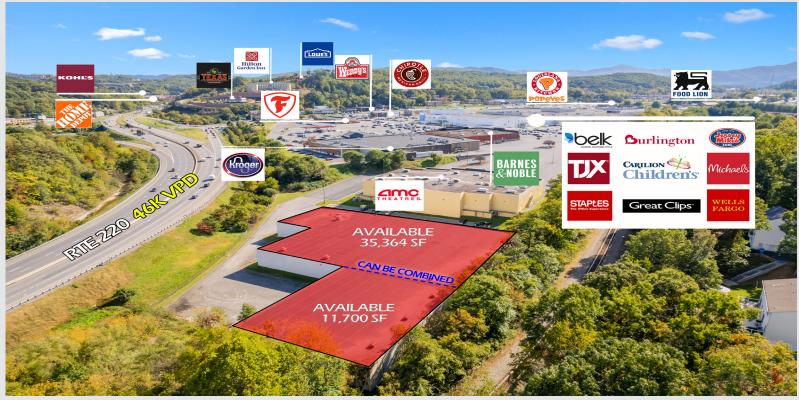

## Available Commercial Building in Tanglewood | Roanoke, VA

4496 Electric Road, Roanoke, VA 24018

37.230940, -79.977700

#### **PROPERTY FEATURES**

- 47,064 SF Available | Flexible Leasing Options: 35,364 SF or 11,700 SF
- Zoning: C-2 General Commercial, offering a versatile range of permitted uses, including service/industrial, office, retail, and more
- Great opportunity to establish your business within the Tanglewood area, with convenient access from Route 220 and Electric Road
- Free-Standing Building includes ample parking and dedicated truck areas
- High ceilings, open floor plan, multiple loading docks, and garage door access
- Traffic Counts: Route 220 (46,000 VPD)