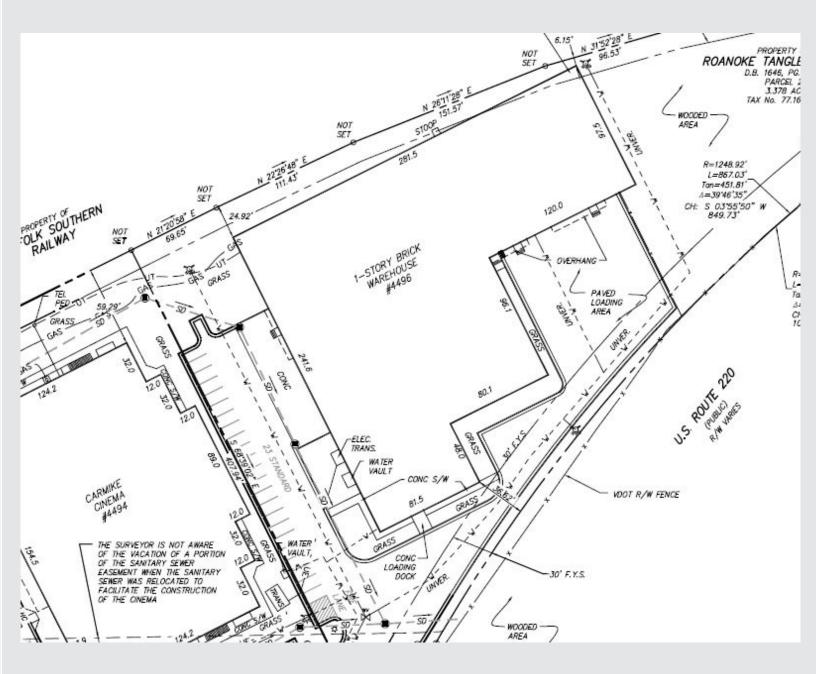

## Available Commercial Building in Tanglewood | Roanoke, VA

4496 Electric Road, Roanoke, VA 24018

37.230940, -79.977700