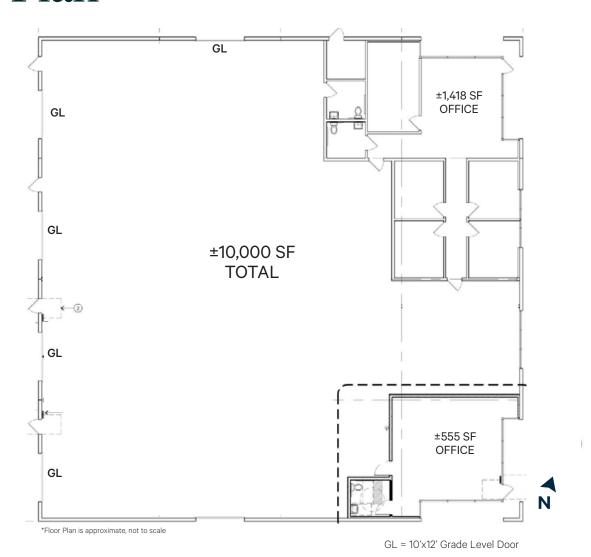

### Floor Plan

## **Property Information**

+ Building Area: ±10,000 SF

+ Office Area: ±1,973 SF

+ Clear Height: 18'-21'

+ Grade Level Doors: 5 - 10'X12'

+ Electrical: 800 Amps - 277/480v, 3 Phase\*

+ Fire Sprinklers: Existing