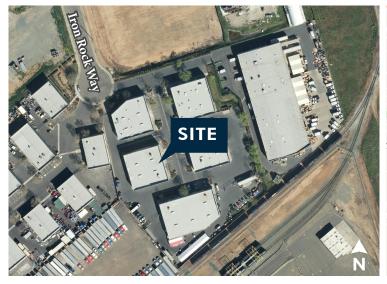

# 10273 Iron Rock Way

Elk Grove, Sacramento County

Standalone ±10,000 SF Warehouse Including ±1,973 SF Office