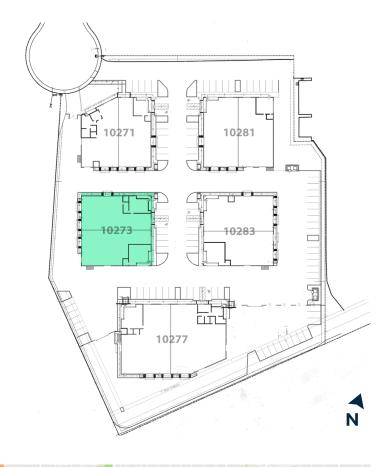

Including ±1,973 SF Office



#### **Contact Us**

#### Zac Sweet, SIOR

Senior Vice President C: 916 717 4768 zac.sweet@cbre.com Lic. 01352800

#### Tyler Howell

Senior Associate T: 916 781 4835 tyler.howell1@cbre.com Lic. 02100245

#### **Courtney Lee**

Associate C: 916 906 5544 courtney.lee@cbre.com Lic. 02031694

#### Frank Ramos

Asset Manager, Buzz Oates P: +1 916 379 3893 frankramos@buzzoates.com Lic. 02243325

## **Property Information**

+ Building Area: ±10,000 SF

+ Office Area: ±1,973 SF

+ Clear Height: 18'-21'

+ Grade Level Doors: 5 - 10'X12'

+ Electrical: 800 Amps - 277/480v, 3 Phase\*

+ Fire Sprinklers: Existing

+ Construction: Reinforced Concrete

+ Year Built: 2007

+ Zoning: HI Heavy Industrial

\*tenant to independently verify prior to entering binding agreement













### Floor Plan









#### www.cbre.com/roseville

© 2025 CBRE, Inc. All rights reserved. This information has been obtained from sources believed reliable but has not been verified for accuracy or completeness. CBRE, Inc. makes no guarantee, representation or warranty and accepts no responsibility or liability as to the accuracy, completeness, or reliability of the information contained herein. You should conduct a careful, independent investigation of the property and verify all information. Any reliance on this information is solely at your own risk. CBRE and the CBRE logo are service marks of CBRE, Inc. All other marks displayed on this document are the property of their respective owners, and the use of such marks does not imply any affiliation with or endorsement of CBR