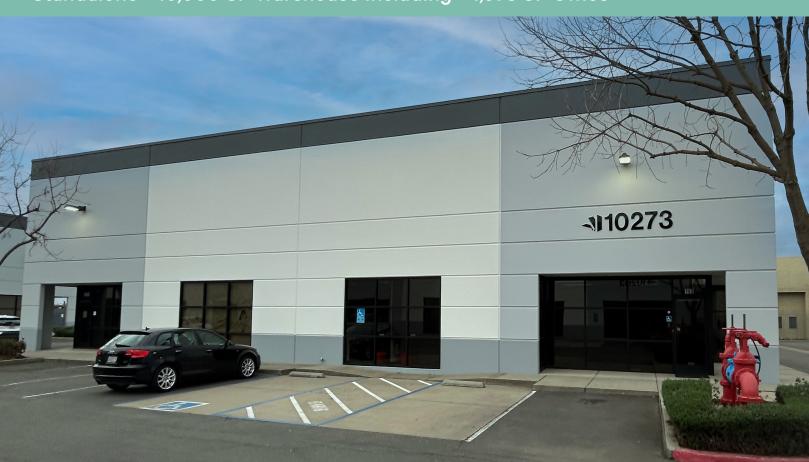

# 10273 Iron Rock Way

Elk Grove, Sacramento County

Standalone ±10,000 SF Warehouse Including ±1,973 SF Office

## **Property Information**

+ Building Area: ±10,000 SF

+ Office Area: ±1,973 SF

+ Clear Height: 18'-21'

+ Grade Level Doors: 5 - 10'X12'

+ Electrical: 800 Amps - 277/480v, 3 Phase\*

+ Fire Sprinklers: Existing