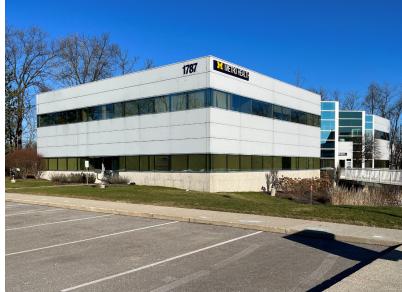

7,247 SF Medical Office Space Available

# 1787 Grand Ridge Ct NE

Grand Rapids, MI





## Property highlights

- Suite 101: 7,247 sf medical office space
- Highly desired location in the NE corridor of Grand Rapids
- Excellent signage visibility on Beltline
- Very high traffic count of over 41,000 vehicles per day
- Free onsite parking
- Perimeter windows, 7 offices and 14 exam rooms inside the suite
- Good tenant mix in the building
- Surrounded by a variety of restaurants and retail

Asking Rate \$21.00 Lease Type NNN





#### Contact

Jeff Karger Senior Vice President +1 616 649 3532

jeff.karger@jll.com

Sarah Noordyke Associate, Brokerage +1 989 615 0732

sarah.noordyke@jll.com

Mike Mikesell President, Foundation Real Estate Corp. +1 616 293 2159

mikesellmichael@gmail.com



Although information has been obtained from sources deemed reliable, JLL does not make any