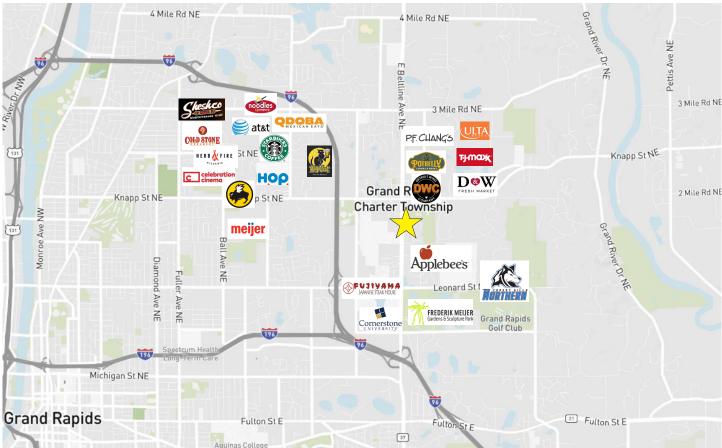

## Property highlights

- Suite 101: 7,247 sf medical office space
- Highly desired location in the NE corridor of Grand Rapids
- Excellent signage visibility on Beltline
- Very high traffic count of over 41,000 vehicles per day
- Free onsite parking
- Perimeter windows, 7 offices and 14 exam rooms inside the suite
- Good tenant mix in the building
- Surrounded by a variety of restaurants and retail