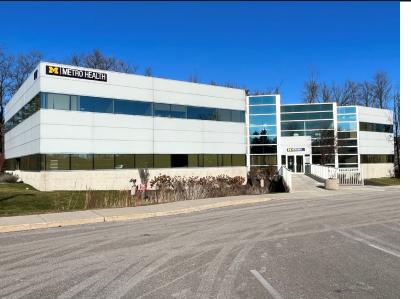

7,247 SF Medical Office Space Available

# 1787 Grand Ridge Ct NE

Grand Rapids, MI





## Property highlights

- Suite 101: 7,247 sf medical office space
- Highly desired location in the NE corridor of Grand Rapids
- Excellent signage visibility on Beltline
- Very high traffic count of over 41,000 vehicles per day
- Free onsite parking
- Perimeter windows, 7 offices and 14 exam rooms inside the suite
- Good tenant mix in the building
- Surrounded by a variety of restaurants and retail

Asking Rate \$21.00 Lease Type NNN





#### Contact

Jeff Karger Senior Vice President +1 616 649 3532

jeff.karger@jll.com

Sarah Noordyke Associate, Brokerage +1 989 615 0732

sarah.noordyke@jll.com

Mike Mikesell President, Foundation Real Estate Corp. +1 616 293 2159

mikesellmichael@gmail.com



Although information has been obtained from sources deemed reliable, JLL does not make an