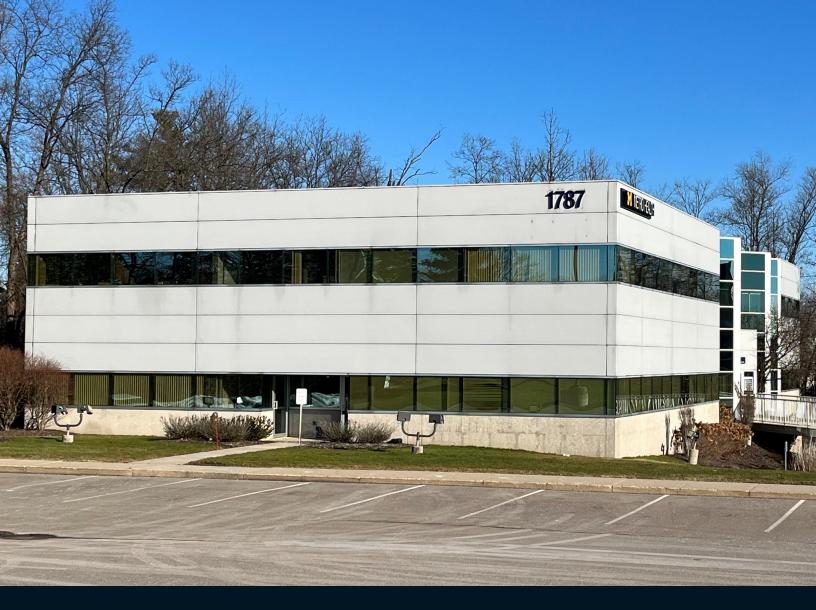

7,247 SF Medical Office Space Available

# 1787 Grand Ridge Ct NE

Grand Rapids, MI

## Property highlights

- Suite 101: 7,247 sf medical office space
- Highly desired location in the NE corridor of Grand Rapids
- Excellent signage visibility on Beltline
- Very high traffic count of over 41,000 vehicles per day
- Free onsite parking
- Perimeter windows, 7 offices and 14 exam rooms inside the suite
- Good tenant mix in the building
- Surrounded by a variety of restaurants and retail