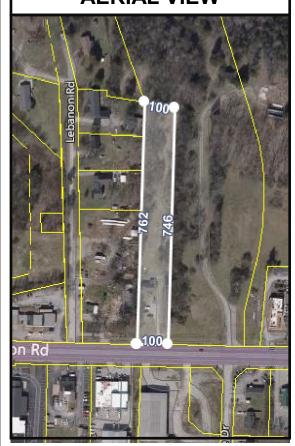

## GREAT COMMERCIAL PROPERTY LOCATED AT 11625 LEBANON ROAD, MT. JULIET, TN 37122

Great Commercial Property in the heart of Mt. Juliet. Zoned CG Approximately 100 feet of road frontage.

Lot is approximately 100 feet wide and 762 feet deep.

## SUBJECT PROPERTY AERIAL VIEW

1.8 acres — Price \$975,000

Mr. Tracy Bowman—Broker
Cell 615-477-7390

Email: tlbowman2011@gmail.com

1550 N. Mt. Juliet Road Mt. Juliet, Tn. 37122 Office 615-378-9009