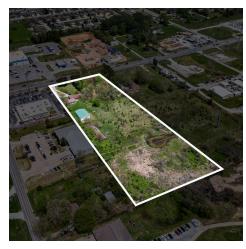

### +/- 5 ACRES OF COMMERCIALLY ZONED LAND FOR SALE

### 3331 SW 14TH STREET

Bentonville, AR 72712

#### PROPERTY DESCRIPTION

Discover endless development possibilities with this versatile +/- 5 acre parcel, currently zoned C-2, ideally located in Bentonville, AR. Situated along SW 14th St, one of the city's busiest streets, this property boasts 269' of major road frontage and sees approx. 32,000 VPD. Positioned next to Starbucks and directly across from Walmart Neighborhood Market, Jiffy Lube, and Diamond Wash Car Wash. New QSR's, including Andy's Frozen Custard, Schlotzsky's, and Chipotle Mexican Grill (opening October), are just down the road, adding to the area's booming growth and high traffic! Don't miss out on this prime opportunity and be a part of a growing community!