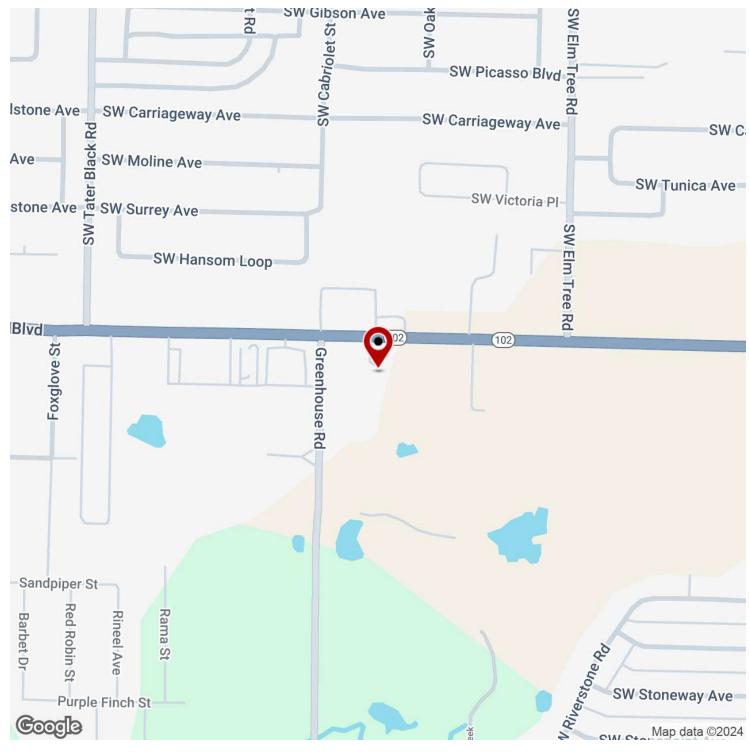

### 3331 SW 14TH STREET

Bentonville, AR 72712

#### PROPERTY DESCRIPTION

Discover endless development possibilities with this versatile +/- 5 acre parcel, currently zoned C-2, ideally located in Bentonville, AR. Situated along SW 14th St, one of the city's busiest streets, this property boasts 269' of major road frontage and sees approx. 32,000 VPD. Positioned next to Starbucks and directly across from Walmart Neighborhood Market, Jiffy Lube, and Diamond Wash Car Wash. New QSR's, including Andy's Frozen Custard, Schlotzsky's, and Chipotle Mexican Grill (opening October), are just down the road, adding to the area's booming growth and high traffic! Don't miss out on this prime opportunity and be a part of a growing community!