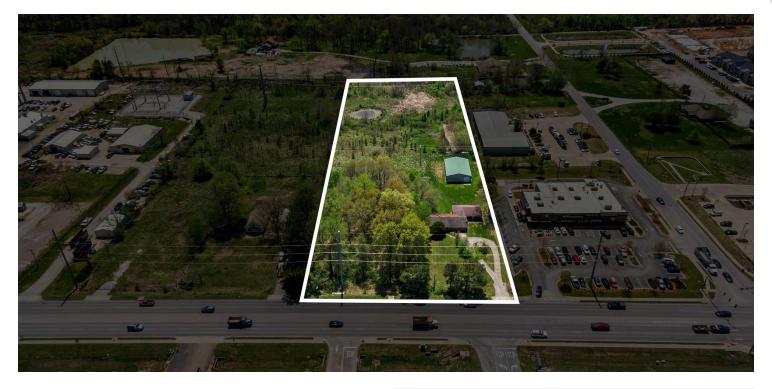

### +/- 5 ACRES OF COMMERCIALLY ZONED LAND FOR SALE

### 3331 SW 14TH STREET

Bentonville, AR 72712

#### PROPERTY DESCRIPTION

Discover endless development possibilities with this versatile +/- 5 acre parcel, currently zoned C-2, ideally located in Bentonville, AR. Situated along SW 14th St, one of the city's busiest streets, this property boasts 269' of major road frontage and sees approx. 32,000 VPD. Positioned next to Starbucks and directly across from Walmart Neighborhood Market, Jiffy Lube, and Diamond Wash Car Wash. New QSR's, including Andy's Frozen Custard, Schlotzsky's, and Chipotle Mexican Grill (opening October), are just down the road, adding to the area's booming growth and high traffic! Don't miss out on this prime opportunity and be a part of a growing community!

# PROPERTY HIGHLIGHTS

- +/- 5 Acres with excellent development potential
- +/- 269' of Major Road Frontage on SW 14th St.
- +/- 32,000 VPD
- · Zoned C-2
- Next to Starbucks and across from Walmart Neighborhood Market