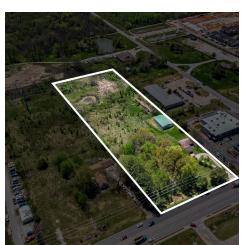

#### PROPERTY DESCRIPTION

Discover endless development possibilities with this versatile +/- 5 acre parcel, currently zoned C-2, ideally located in Bentonville, AR. Situated along SW 14th St, one of the city's busiest streets, this property boasts 269' of major road frontage and sees approx. 32,000 VPD. Positioned next to Starbucks and directly across from Walmart Neighborhood Market, Jiffy Lube, and Diamond Wash Car Wash. New QSR's, including Andy's Frozen Custard, Schlotzsky's, and Chipotle Mexican Grill (opening October), are just down the road, adding to the area's booming growth and high traffic! Don't miss out on this prime opportunity and be a part of a growing community!

# PROPERTY HIGHLIGHTS

- +/- 5 Acres with excellent development potential
- +/- 269' of Major Road Frontage on SW 14th St.
- +/- 32,000 VPD
- · Zoned C-2
- Next to Starbucks and across from Walmart Neighborhood Market

#### **OFFERING SUMMARY**

 Sale Price:
 \$2,250,000

 Lot Size:
 4.8 Acres

| DEMOGRAPHICS      | 0.25 MILES | 0.5 MILES | 1 MILE    |
|-------------------|------------|-----------|-----------|
| Total Households  | 291        | 1,037     | 3,705     |
| Total Population  | 807        | 2,964     | 10,536    |
| Average HH Income | \$99,519   | \$101,718 | \$101,084 |