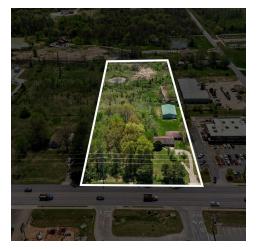

#### PROPERTY DESCRIPTION

Discover endless development possibilities with this versatile +/- 5 acre parcel, currently zoned C-2, ideally located in Bentonville, AR. Situated along SW 14th St, one of the city's busiest streets, this property boasts 269' of major road frontage and sees approx. 32,000 VPD. Positioned next to Starbucks and directly across from Walmart Neighborhood Market, Jiffy Lube, and Diamond Wash Car Wash. New QSR's, including Andy's Frozen Custard, Schlotzsky's, and Chipotle Mexican Grill (opening October), are just down the road, adding to the area's booming growth and high traffic! Don't miss out on this prime opportunity and be a part of a growing community!

# PROPERTY HIGHLIGHTS

- +/- 5 Acres with excellent development potential
- +/- 269' of Major Road Frontage on SW 14th St.
- +/- 32,000 VPD
- · Zoned C-2
- Next to Starbucks and across from Walmart Neighborhood Market