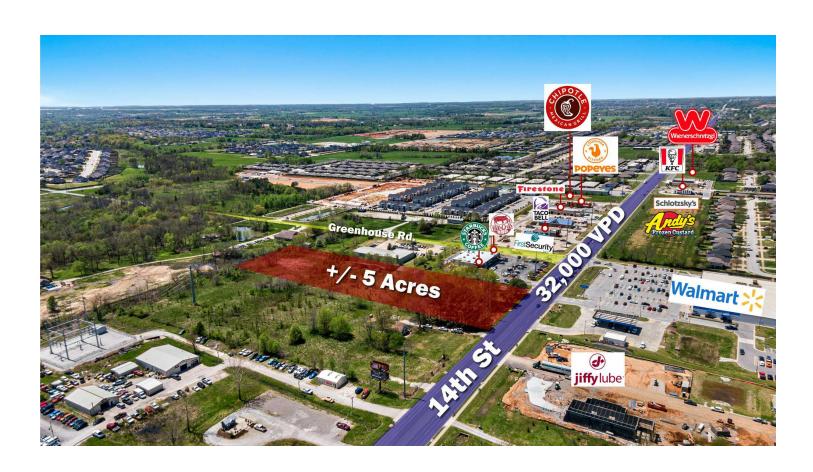

#### PROPERTY DESCRIPTION

Discover endless development possibilities with this versatile +/- 5 acre parcel, currently zoned C-2, ideally located in Bentonville, AR. Situated along SW 14th St, one of the city's busiest streets, this property boasts 269' of major road frontage and sees approx. 32,000 VPD. Positioned next to Starbucks and directly across from Walmart Neighborhood Market, Jiffy Lube, and Diamond Wash Car Wash. New QSR's, including Andy's Frozen Custard, Schlotzsky's, and Chipotle Mexican Grill (opening October), are just down the road, adding to the area's booming growth and high traffic! Don't miss out on this prime opportunity and be a part of a growing community!

# PROPERTY HIGHLIGHTS

- +/- 5 Acres with excellent development potential
- +/- 269' of Major Road Frontage on SW 14th St.
- +/- 32,000 VPD
- · Zoned C-2
- Next to Starbucks and across from Walmart Neighborhood Market