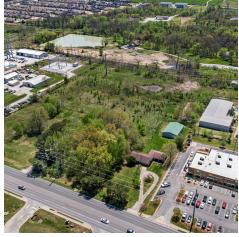

#### PROPERTY DESCRIPTION

Discover endless development possibilities with this versatile +/- 5 acre parcel, currently zoned C-2, ideally located in Bentonville, AR. Situated along SW 14th St, one of the city's busiest streets, this property boasts 269' of major road frontage and sees approx. 32,000 VPD. Positioned next to Starbucks and directly across from Walmart Neighborhood Market, Jiffy Lube, and Diamond Wash Car Wash. New QSR's, including Andy's Frozen Custard, Schlotzsky's, and Chipotle Mexican Grill (opening October), are just down the road, adding to the area's booming growth and high traffic! Don't miss out on this prime opportunity and be a part of a growing community!

# PROPERTY HIGHLIGHTS

- +/- 5 Acres with excellent development potential
- +/- 269' of Major Road Frontage on SW 14th St.
- +/- 32,000 VPD
- · Zoned C-2
- Next to Starbucks and across from Walmart Neighborhood Market