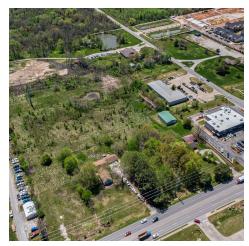

### +/- 5 ACRES OF COMMERCIALLY ZONED LAND FOR SALE

### 3331 SW 14TH STREET

Bentonville, AR 72712

#### PROPERTY DESCRIPTION

Discover endless development possibilities with this versatile +/- 5 acre parcel, currently zoned C-2, ideally located in Bentonville, AR. Situated along SW 14th St, one of the city's busiest streets, this property boasts 269' of major road frontage and sees approx. 32,000 VPD. Positioned next to Starbucks and directly across from Walmart Neighborhood Market, Jiffy Lube, and Diamond Wash Car Wash. New QSR's, including Andy's Frozen Custard, Schlotzsky's, and Chipotle Mexican Grill (opening October), are just down the road, adding to the area's booming growth and high traffic! Don't miss out on this prime opportunity and be a part of a growing community!

# PROPERTY HIGHLIGHTS

- +/- 5 Acres with excellent development potential
- +/- 269' of Major Road Frontage on SW 14th St.
- +/- 32,000 VPD
- · Zoned C-2
- Next to Starbucks and across from Walmart Neighborhood Market