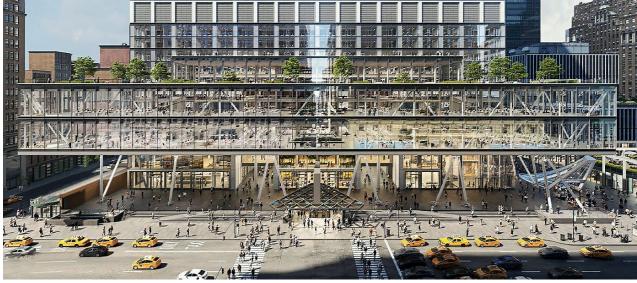

## About the New Penn District. 427 7th Avenue

is directly across from the new Penn District and the new Moynihan Train Hall.

A reimagined development plan reducing density, Investing in affordable housing, increasing transit access, and activating pedestrian-friendly streetscape

The New Penn District will be the busiest transit hub in the Western Hemisphere.

More than 60% of people using Penn Station every day are subway, LIRR and NJ Transit riders.

PENN STATION MOYNIHAN HALL

PENN ONE