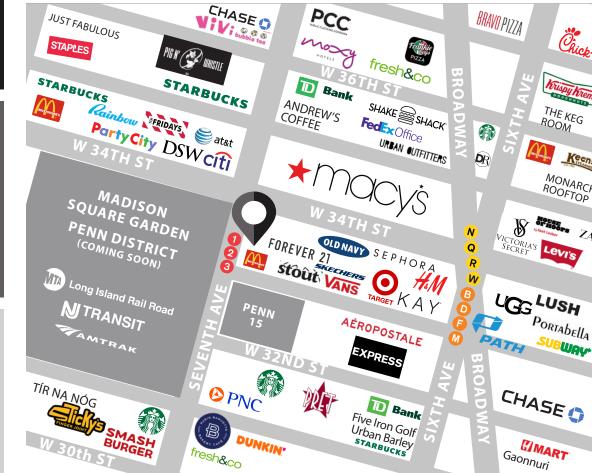

Across from the **New Penn District** Development

Across from the busiest Transit Hub in the Western Hemisphere

.5 Miles

1.62M Daytime Population within

per Day within

**Over 50K Vehicles** 