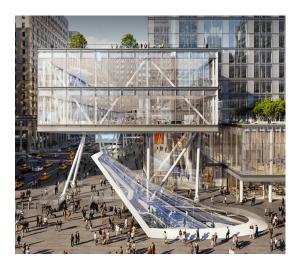

## About the New Penn District. 427 7th Avenue

is directly across from the new Penn District and the new Moynihan Train Hall.

A reimagined development plan reducing density, Investing in affordable housing, increasing transit access, and activating pedestrian-friendly streetscape

The New Penn District will be the busiest transit hub in the Western Hemisphere.

More than 60% of people using Penn Station every day are subway, LIRR and NJ Transit riders.

PENN STATION MOYNIHAN HALL

PENN ONE