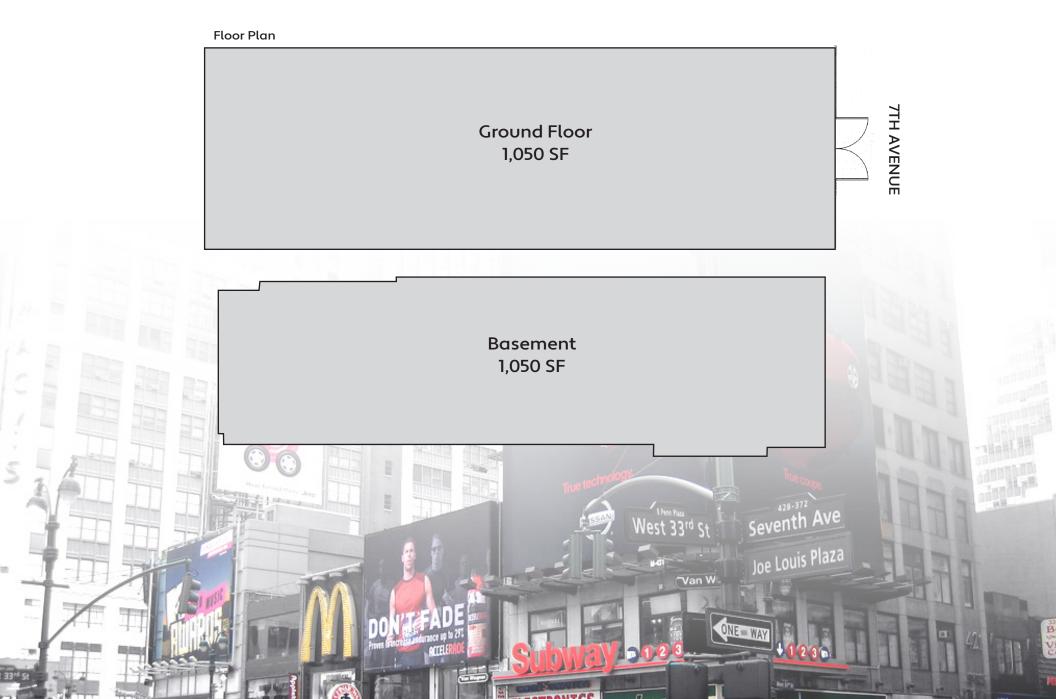

Between W 33rd and W 34th Streets | Midtown

| SIZE            | 1,050 SF Ground Floor<br>1,050 SF Basement |
|-----------------|--------------------------------------------|
| FRONTAGE        | 20 Feet                                    |
| CEILING HEIGHTS | 12 Feet                                    |
| POSSESSION      | Immediate                                  |
| TRANSPORTATION  |                                            |