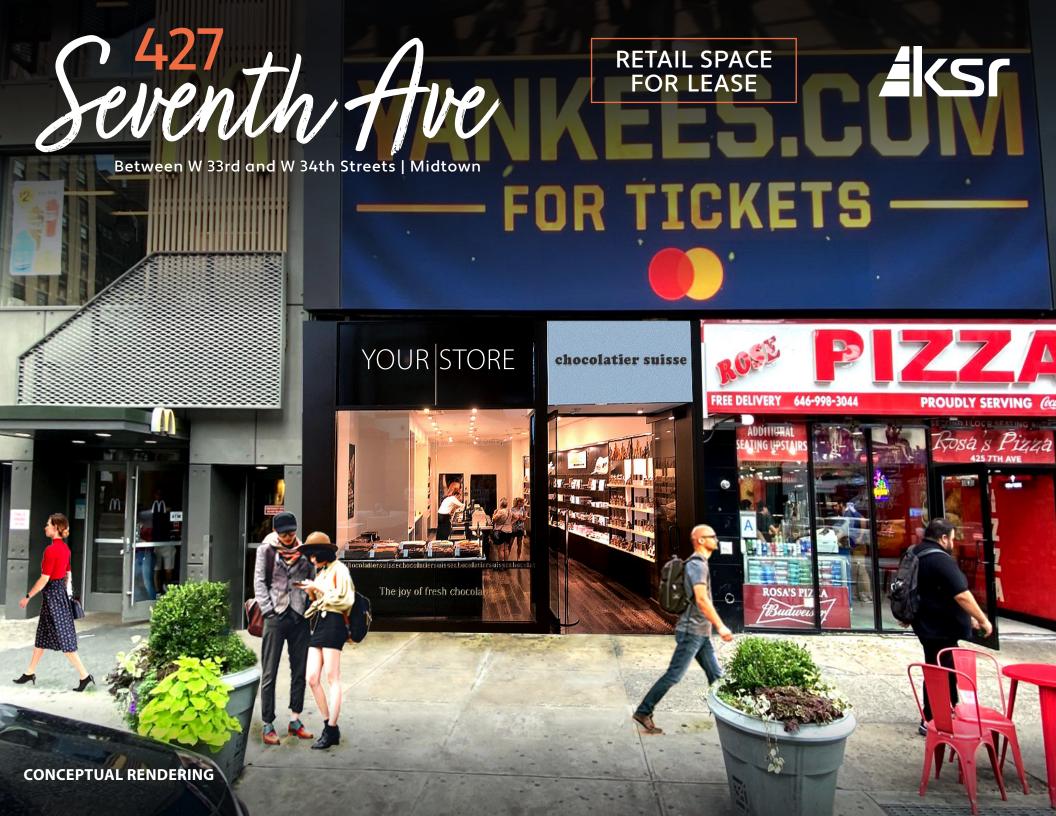

Between W 33rd and W 34th Streets | Midtown

| SIZE            | 1,050 SF Ground Floor<br>1,050 SF Basement |
|-----------------|--------------------------------------------|
| FRONTAGE        | 20 Feet                                    |
| CEILING HEIGHTS | 12 Feet                                    |
| POSSESSION      | Immediate                                  |
| TRANSPORTATION  |                                            |

Between W 33rd and W 34th Streets | Midtown

Between W 33rd and W 34th Streets | Midtown