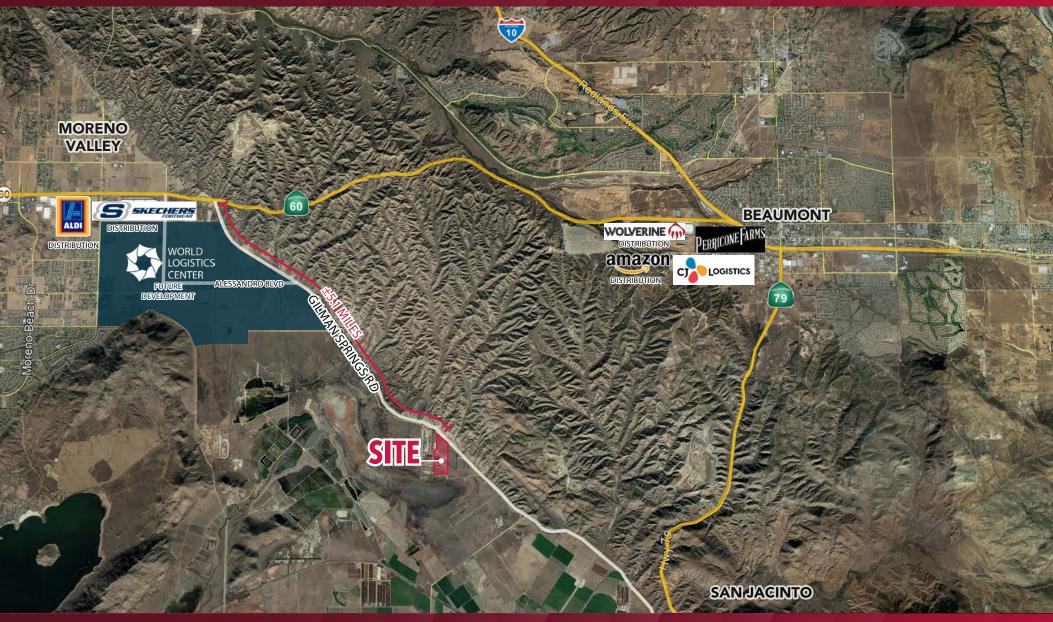

## ±10 AC TRUCKING SITE/LAY DOWN YARD FOR LEASE (EXPANDABLE TO ±48 AC)

GILMAN SPRINGS RD, COUNTY OF RIVERSIDE, CA

# **±10 AC TRUCKING SITE/LAY DOWN YARD FOR LEASE** (EXPANDABLE TO ±48 AC) GILMAN SPRINGS RD, COUNTY OF RIVERSIDE, CA

LEE & ASSOCIATES COMMERCIAL REAL ESTATE SERVICES

**RYAN TURNQUIST** 951.276.3680 // DRE#: 01971265 RTURNQUIST@LEERIVERSIDE.COM **MATHEW SKOGEBO** 

## ±10 AC TRUCKING SITE/LAY DOWN YARD FOR LEASE (EXPANDABLE TO ±48 AC)

71

GILMAN SPRINGS RD, COUNTY OF RIVERSIDE, CA

60

710

105

(110)

605